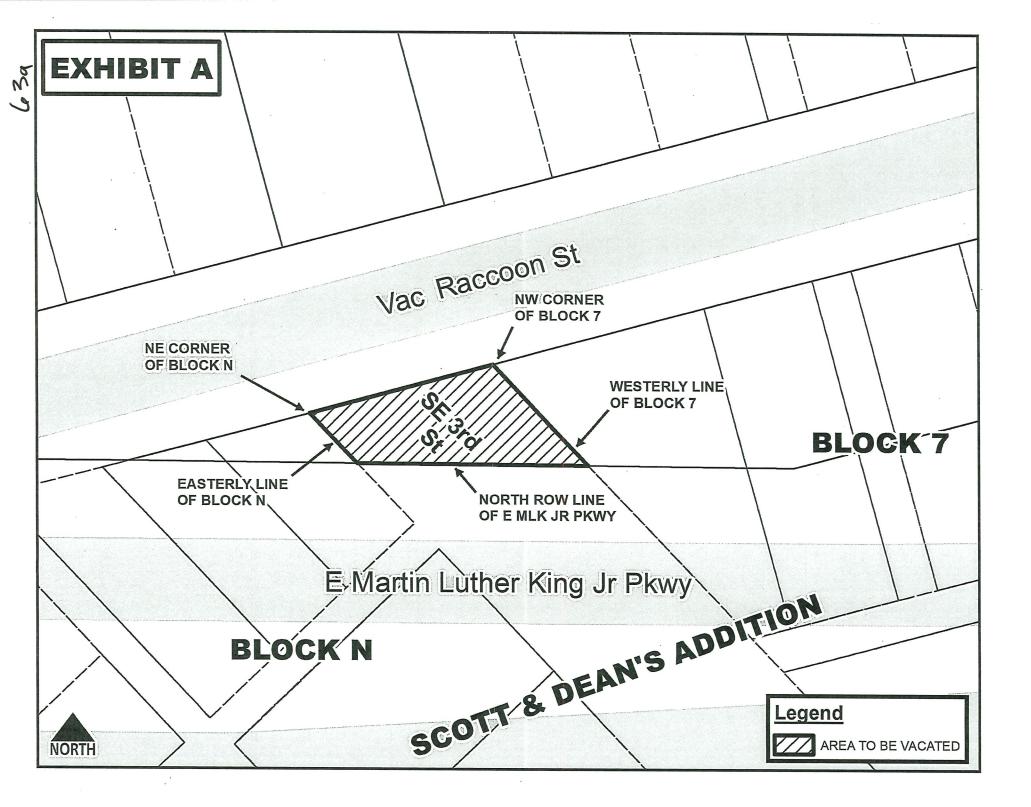

## Legal Description – SE 3<sup>rd</sup> Street

A PART OF SOUTHEAST 3<sup>RD</sup> STREET RIGHT OF WAY LYING BETWEEN BLOCK 7 AND BLOCK N IN SCOTT & DEAN'S ADDITION, AN OFFICIAL PLAT, ALL NOW INCLUDED IN AND FORMING A PART OF THE CITY OF DES MOINES, POLK COUNTY, IOWA, AND MORE PARTICULARLY DESCRIBED AS FOLLOWS:

BEGINNING AT THE NORTHWEST CORNER OF SAID BLOCK 7; THENCE SOUTHEASTERLY ALONG THE WESTERLY LINE OF SAID BLOCK 7 TO THE NORTH RIGHT OF WAY LINE OF EAST MARTIN LUTHER KING JR PARKWAY; THENCE WEST ALONG SAID NORTH RIGHT OF WAY LINE OF EAST MARTIN LUTHER KING JR PARKWAY TO THE EASTERLY LINE OF SAID BLOCK N; THENCE NORTHWESTERLY ALONG SAID EASTERLY LINE OF SAID BLOCK N TO THE NORTHEAST CORNER OF SAID BLOCK N; THENCE EAST ALONG A STRAIGHT LINE, SAID STRAIGHT LINE BEING ALSO THE SOUTH RIGHT OF WAY LINE OF VACATED RACCOON STREET, TO THE NORTHWEST CORNER OF SAID BLOCK 7 AND TO THE POINT OF BEGINNING, AND CONTAINING APPROXIMATELY 0.06 ACRES (2,703 SQUARE FEET).