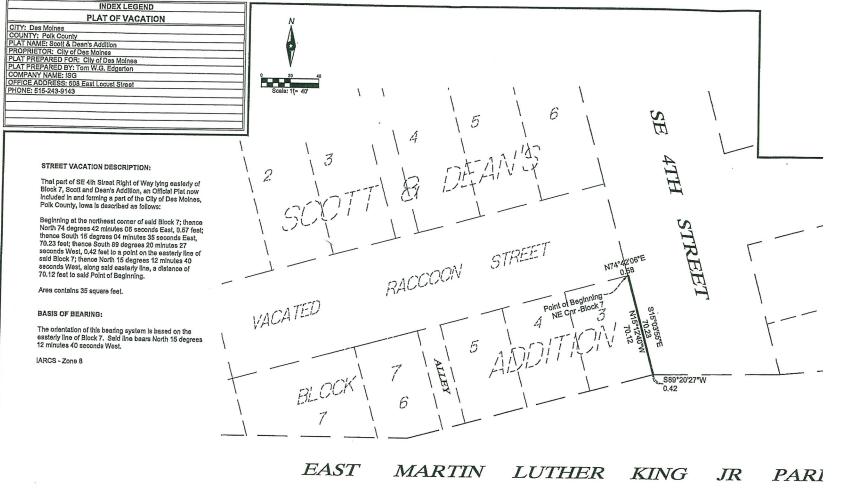

IARCS - Zone 8

AND

That part of SE 4th Street Right of Way lying easterly of Block 7, Scott and Dean's Addition, an Official Plat now included in and forming a part of the City of Des Moines, Polk County, Iowa is described as follows:

Beginning at the northeast corner of said Block 7; thence North 74 degrees 42 minutes 06 seconds East, 0.57 feet; thence South 15 degrees 04 minutes 35 seconds East, 70.23 feet; thence South 89 degrees 20 minutes 27 seconds West, 0.42 feet to a point on the easterly line of said Block 7; thence North 15 degrees 12 minutes 40 seconds West, along said easterly line, a distance of 70.12 feet to said Point of Beginning. Area contains 35 square feet.

BASIS OF BEARING:

The orientation of this bearing system is based on the easterly line of Block 7. Said line bears North 15 degrees 12 minutes 40 seconds West.

IARCS - Zone 8

Sec. 2. The City of Des Moines hereby reserves an easement upon the property described above for the continued use and maintenance of any utilities now in place, with the right of entry for servicing same.