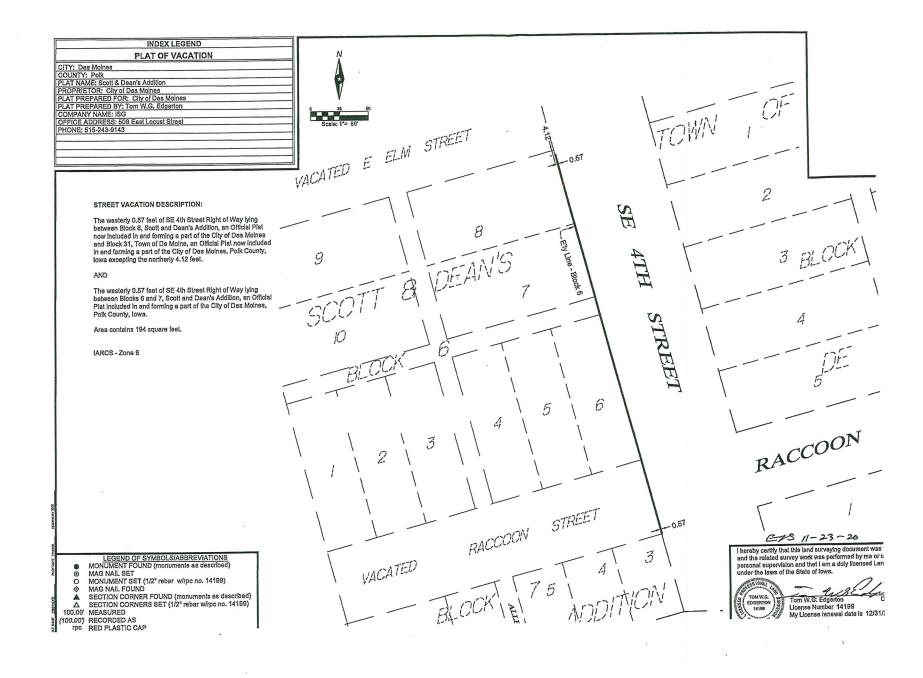

AND

Legal Description - SE 4<sup>th</sup> Street

The westerly 0.57 feet of SE 4th Street Right of Way lying between Block 6, Scott and Dean's Addition, an Official Plat now included in and forming a part of the City of Des Moines and Block 31, Town of De Moine, an Official Plat now included in and forming a part of the City of Des Moines, Polk County, Iowa excepting the northerly 4.12 feet.

## And,

The westerly 0.57 feet of SE 4th Street Right of Way lying between Blocks 6 and Q, Scott and Dean's Addition, an Official Plat included in and forming a part of the City of Des Moines, Polk County, Iowa. Area contains 194 square feet.