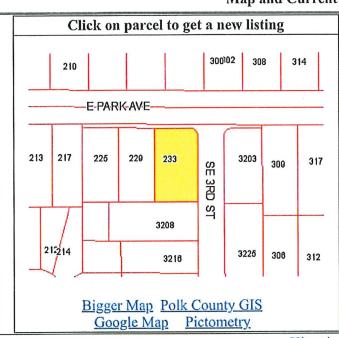

-----|--|--|--|--|
| Address         | 233 E PARK AVE    |             |                                  |                        |                     |  |  |  |  |
| City            | DES MOINES        | Zip         | 50315                            | Jurisdiction           | Des Moines          |  |  |  |  |
| District/Parcel | 010/01947-000-000 | Geoparcel   | 7824-22-102-084                  | Status                 | <u>Active</u>       |  |  |  |  |
| School          | Des Moines        | Nbhd/Pocket | DM27/B                           | Tax Authority<br>Group | DEM-C-DEM-<br>77131 |  |  |  |  |
| Submarket       | South Des Moines  | Appraiser   | Joseph Peterson 515-<br>286-3011 |                        |                     |  |  |  |  |

#### Map and Current Photos - 1 Record





#### **Historical Photos**

|              |     | Ownership - 1 Record |            |           |
|--------------|-----|----------------------|------------|-----------|
| Ownership    | Num | Name                 | Recorded   | Book/Page |
| Title Holder | 1   | DEBLIECK, TERRY A    | 2017-07-03 | 16548/975 |

#### Legal Description and Mailing Address

LOT 3 FLEETWOOD ACRES

TERRY A DEBLIECK 233 E PARK AVE DES MOINES, IA 50315-7739

#### **Current Values**

| Туре                                      | Class                                                                                        | Kind | Land     |  | Bldg      | Total     |  |  |
|-------------------------------------------|----------------------------------------------------------------------------------------------|