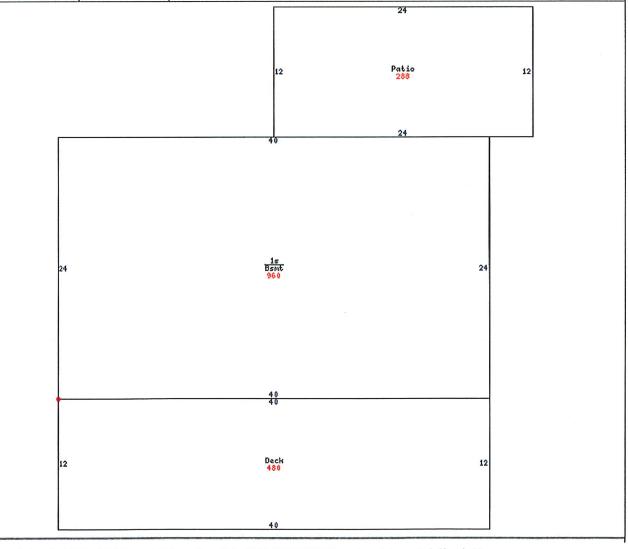

#### Residences - 1 Record

|                     | Residence #1      |                                  |                    |                     |                      |  |  |
|---------------------|-------------------|----------------------------------|--------------------|---------------------|----------------------|--|--|
| Occupancy           | Single<br>Family  | Residence Type                   | 1 Story            | Building<br>Style   | Ranch                |  |  |
| Year Built          | 1957              | Number Families                  | 1                  | Grade               | 4+00                 |  |  |
| Condition           | Above<br>Normal   | Total Square Foot<br>Living Area | 960                | Main<br>Living Area | 960                  |  |  |
| Basement<br>Area    | 960               | Deck Area                        | 480                | Patio Area          | 288                  |  |  |
| Foundation          | Concrete<br>Block | Exterior Wall Type               | Brick              | Brick%              | 100                  |  |  |
| Roof Type           | Hip               | Roof Material                    | Asphalt<br>Shingle | Heating             | Gas<br>Forced<br>Air |  |  |
| Air<br>Conditioning | 100               | Number Bathrooms                 | . 1                | Bedrooms            | 3                    |  |  |
| Rooms               | 5                 |                                  |                    |                     |                      |  |  |

| Detached Structures - 1 Record |        |                          |       |                  |            |  |  |
|--------------------------------|--------|--------------------------|-------|------------------|------------|--|--|
| Detached Structure #101        |        |                          |       |                  |            |  |  |
| Occupancy                      | Garage | <b>Construction Type</b> | Frame | Measurement Code | Dimensions |  |  |
| Measure 1                      | 24     | Measure 2                | 30    | Story Height     | 1          |  |  |
| Grade                          | 4      | Year Built               | 2005  | Condition        | Normal     |  |  |

### Permits - 2 Records

| Year | Type   | Permit Status | Application | Reason       | Reason1         |  |  |  |  |
|------|--------|---------------|-------------|--------------|-----------------|--|--|--|--|
| 2006 | Permit | Complete      | 2005-09-07  | Construction | GARAGE (938 sf) |  |  |  |  |
| 2006 | Permit | Complete      | 2005-03-15  | Addition     | DECK (480 sf)   |  |  |  |  |