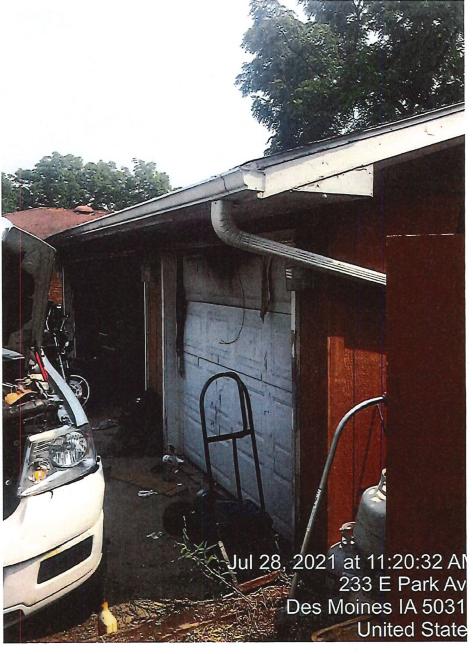

#### ABATEMENT OF PUBLIC NUISANCE AT 233 E. PARK AVE.

WHEREAS, the property located at 233 E. Park Ave., Des Moines, Iowa, was inspected by representatives of the City of Des Moines who determined that the garage structure in its present condition constitutes not only a menace to health and safety but is also a public nuisance; and

# **Areas that need attention:** 233 E PARK AVE

| Component: Requirement: | Soffit/Facia/Trim <u>Defect:</u> Fire damaged Complaince with Int Residential Code                                                                   |       |
|-------------------------|------------------------------------------------------------------------------------------------------------------------------------------------------|-------|
|                         | <u>Location:</u> Garage Throughout                                                                                                                   |       |
| Comments:               | REPAIR/REPLACE ALL DAMAGE SOFFIT/FACIA/TRIM PAINT TO MATCH                                                                                           | l.    |
| Component:              | Electrical System <u>Defect:</u> Fire damaged                                                                                                        |       |
| Requirement:            | Electrical Permit <u>Location:</u> Garage Throughout                                                                                                 |       |
| Comments:               | REPAIR/REPLACE ALL ELECTRICAL COMPONENTS DAMAGE BY FIRE/WATER/SMOKE. OBTAIN AND FINALIZE ELECTRICAL PERMIT. WORK MID BE DONE BY LICENSED ELECTRICIAN | JST   |
| Component: Requirement: | Exterior Doors/Jams <u>Defect:</u> Fire damaged Complaince with Int Residential Code                                                                 |       |
|                         | <u>Location:</u> Garage Throughout                                                                                                                   |       |
| Comments:               | REPAIR/REPLACE ALL DAMAGES EXTERIOR DOORS AND JAM.                                                                                                   |       |
| Component:              | Exterior Walls <u>Defect:</u> Fire damaged                                                                                                           |       |
| Requirement:            | Building Permit <u>Location:</u> Garage Throughout                                                                                                   |       |
| <u>Comments:</u>        | REPAIR/REPLACE ALL EXTERIOR WALLS. OBTAIN AND FINALIZE BUILDING PERMIT.                                                                              |       |
| Component:              | Interior Walls /Ceiling <u>Defect:</u> Fire damaged                                                                                                  |       |
| Requirement:            |                                                                                                                                                      |       |
| Comments:               | REPAIR/REPLACE DAMAGED INTERIOR WALLS. PAINT TO MATCH.                                                                                               |       |
| Component:              | Roof <u>Defect:</u> Fire damaged                                                                                                                     |       |
| Requirement:            | Building Permit                                                                                                                                      |       |
| Comments:               | <u>Location:</u> Garage Throughout                                                                                                                   |       |
| Comments                | REPAIR/REPLACE ROOF SHEATHING AND SHINGLES. SHINGLES OR ROOF COVERING MUST MATCH. OBTAIN AND FINALIZE BUILDING PERMIT.                               |       |
| Component:              | Trusses <u>Defect:</u> Fire damaged                                                                                                                  |       |
| Requirement:            | : Building Permit <u>Location:</u> Garage Throughout                                                                                                 |       |
| Comments:               | REPAIR/REPLACE ALL DAMAGE ROOF TRUSSES. OBTAIN AND FINALIZE BUI PERMIT.                                                                              | LDING |
| Component:              | See Comments <u>Defect:</u> Fire damaged                                                                                                             |       |
| Requirement:            |                                                                                                                                                      |       |
| <u>Comments:</u>        | IF OWNER DECIDES TO DEMO STRUCTURE, A DEMO PERMIT WILL NEED TO OBTAINED AND FINALIZED.                                                               | O BE  |

| Γ | Component:       | Window Glazing/Paint                                                | Defect:    | Cracked/Broken          |  |  |  |
|---|------------------|---------------------------------------------------------------------|------------|-------------------------|--|--|--|
|   | Requirement:     | Complaince with Int Residential Code                                | Location:  | Garage Throughout       |  |  |  |
|   | <u>Comments:</u> | REPAIR/REPLACE ALL WINDOW PANES/G                                   | LAZING ANI | D PAINT TO MATCH TRIM.  |  |  |  |
|   |                  |                                                                     |            |                         |  |  |  |
|   |                  |                                                                     |            |                         |  |  |  |
| F | Component:       | Wiring                                                              | Defect:    | Fire damaged            |  |  |  |
|   | Requirement:     | Compliance with National Electrical Code                            | Location:  | Garage Throughout       |  |  |  |
|   | Comments:        | REPAIR/REPLACE ALL ELECTRICAL COMP                                  | ONENTS DA  | AMAGE BY                |  |  |  |
|   |                  | FIRE/WATER/SMOKE. OBTAIN AND FINAL BE DONE BY LICENSED ELECTRICIAN. | IZE ELECT  | RICAL PERMIT. WORK MUST |  |  |  |
| F | Component:       | Windows/Window Frames                                               | Defect:    | Cracked/Broken          |  |  |  |
|   | Requirement:     | Complaince with Int Residential Code                                | Location   | : Garage Throughout     |  |  |  |
| ١ | _                |                                                                     |            |                         |  |  |  |
|   | Comments:        | REPAIR/REPLACE ALL DAMAGE WINDOW                                    | 'S AND WIN | IDOW FRAMES.            |  |  |  |
|   |                  |                                                                     |            |                         |  |  |  |
| L |                  | 10.000                                                              | Defect:    | Fire damaged            |  |  |  |
| 1 | Component:       | Utilities<br>Complaince with Int Residential Code                   | Dordali    | , no danaged            |  |  |  |
|   | Requirement:     | complaince with the residential code                                | Location   | g Garage Throughout     |  |  |  |
|   | Comments:        | ALL UTILITES NEED TO BE IN SAFE WORKING AND MEET CODE STANDARDS.    |            |                         |  |  |  |
|   |                  |                                                                     |            |                         |  |  |  |
|   |                  |                                                                     |            |                         |  |  |  |