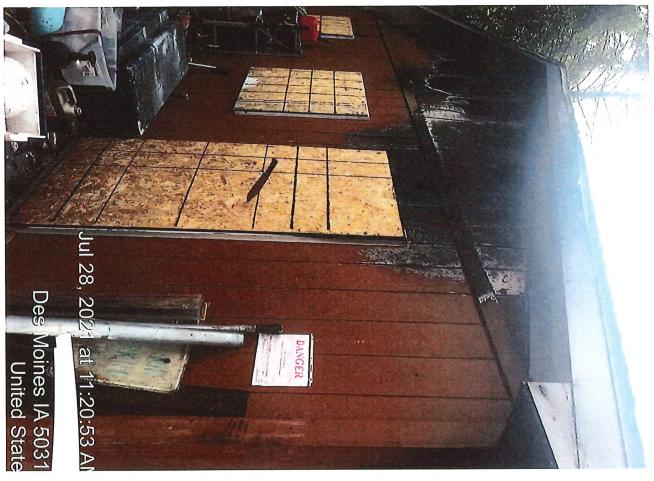

#### ABATEMENT OF PUBLIC NUISANCE AT 233 E. PARK AVE.

WHEREAS, the property located at 233 E. Park Ave., Des Moines, Iowa, was inspected by representatives of the City of Des Moines who determined that the garage structure in its present condition constitutes not only a menace to health and safety but is also a public nuisance; and

# **Areas that need attention:** 233 E PARK AVE

| Component: Requirement: | Soffit/Facia/Trim <u>Defect:</u> Fire damaged Complaince with Int Residential Code                                                                   |       |
|-------------------------|------------------------------------------------------------------------------------------------------------------------------------------------------|-------|
|                         | <u>Location:</u> Garage Throughout                                                                                                                   |       |
| Comments:               | REPAIR/REPLACE ALL DAMAGE SOFFIT/FACIA/TRIM PAINT TO MATCH                                                                                           | l.    |
| Component:              | Electrical System <u>Defect:</u> Fire damaged                                                                                                        |       |
| Requirement:            | Electrical Permit <u>Location:</u> Garage Throughout                                                                                                 |       |
| Comments:               | REPAIR/REPLACE ALL ELECTRICAL COMPONENTS DAMAGE BY FIRE/WATER/SMOKE. OBTAIN AND FINALIZE ELECTRICAL PERMIT. WORK MID BE DONE BY LICENSED ELECTRICIAN | JST   |
| Component: Requirement: | Exterior Doors/Jams <u>Defect:</u> Fire damaged Complaince with Int Residential Code                                                                 |       |
|                         | <u>Location:</u> Garage Throughout                                                                                                                   |       |
| Comments:               | REPAIR/REPLACE ALL DAMAGES EXTERIOR DOORS AND JAM.                                                                                                   |       |
| Component:              | Exterior Walls <u>Defect:</u> Fire damaged                                                                                                           |       |
| Requirement:            | Building Permit <u>Location:</u> Garage Throughout                                                                                                   |       |
| <u>Comments:</u>        | REPAIR/REPLACE ALL EXTERIOR WALLS. OBTAIN AND FINALIZE BUILDING PERMIT.                                                                              |       |
| Component:              | Interior Walls /Ceiling <u>Defect:</u> Fire damaged                                                                                                  |       |
| Requirement:            |                                                                                                                                                      |       |
| Comments:               | REPAIR/REPLACE DAMAGED INTERIOR WALLS. PAINT TO MATCH.                                                                                               |       |
| Component:              | Roof <u>Defect:</u> Fire damaged                                                                                                                     |       |
| Requirement:            | Building Permit                                                                                                                                      |       |
| Comments:               | <u>Location:</u> Garage Throughout                                                                                                                   |       |
| Comments                | REPAIR/REPLACE ROOF SHEATHING AND SHINGLES. SHINGLES OR ROOF COVERING MUST MATCH. OBTAIN AND FINALIZE BUILDING PERMIT.                               |       |
| Component:              | Trusses <u>Defect:</u> Fire damaged                                                                                                                  |       |
| Requirement:            | : Building Permit <u>Location:</u> Garage Throughout                                                                                                 |       |
| Comments:               | REPAIR/REPLACE ALL DAMAGE ROOF TRUSSES. OBTAIN AND FINALIZE BUI PERMIT.                                                                              | LDING |
| Component:              | See Comments <u>Defect:</u> Fire damaged                                                                                                             |       |
| Requirement:            |                                                                                                                                                      |       |
| <u>Comments:</u>        | IF OWNER DECIDES TO DEMO STRUCTURE, A DEMO PERMIT WILL NEED TO OBTAINED AND FINALIZED.                                                               | O BE  |

| Γ | Component:       | Window Glazing/Paint                                                | Defect:    | Cracked/Broken          |  |  |  |
|---|------------------|---------------------------------------------------------------------|------------|-------------------------|--|--|--|
|   | Requirement:     | Complaince with Int Residential Code                                | Location:  | Garage Throughout       |  |  |  |
|   | <u>Comments:</u> | REPAIR/REPLACE ALL WINDOW PANES/G                                   | LAZING ANI | D PAINT TO MATCH TRIM.  |  |  |  |
|   |                  |                                                                     |            |                         |  |  |  |
|   |                  |                                                                     |            |                         |  |  |  |
| F | Component:       | Wiring                                                              | Defect:    | Fire damaged            |  |  |  |
|   | Requirement:     | Compliance with National Electrical Code                            | Location:  | Garage Throughout       |  |  |  |
|   | Comments:        | REPAIR/REPLACE ALL ELECTRICAL COMP                                  | ONENTS DA  | AMAGE BY                |  |  |  |
|   |                  | FIRE/WATER/SMOKE. OBTAIN AND FINAL BE DONE BY LICENSED ELECTRICIAN. | IZE ELECT  | RICAL PERMIT. WORK MUST |  |  |  |
| F | Component:       | Windows/Window Frames                                               | Defect:    | Cracked/Broken          |  |  |  |
|   | Requirement:     | Complaince with Int Residential Code                                | Location   | : Garage Throughout     |  |  |  |
| ١ | _                |                                                                     |            |                         |  |  |  |
|   | Comments:        | REPAIR/REPLACE ALL DAMAGE WINDOW                                    | 'S AND WIN | IDOW FRAMES.            |  |  |  |
|   |                  |                                                                     |            |                         |  |  |  |
| L |                  | 10.000                                                              | Defect:    | Fire damaged            |  |  |  |
| 1 | Component:       | Utilities<br>Complaince with Int Residential Code                   | Dordali    | , no danaged            |  |  |  |
|   | Requirement:     | complaince with the residential code                                | Location   | g Garage Throughout     |  |  |  |
|   | Comments:        | ALL UTILITES NEED TO BE IN SAFE WORKING AND MEET CODE STANDARDS.    |            |                         |  |  |  |
|   |                  |                                                                     |            |                         |  |  |  |
|   |                  |                                                                     |            |                         |  |  |  |