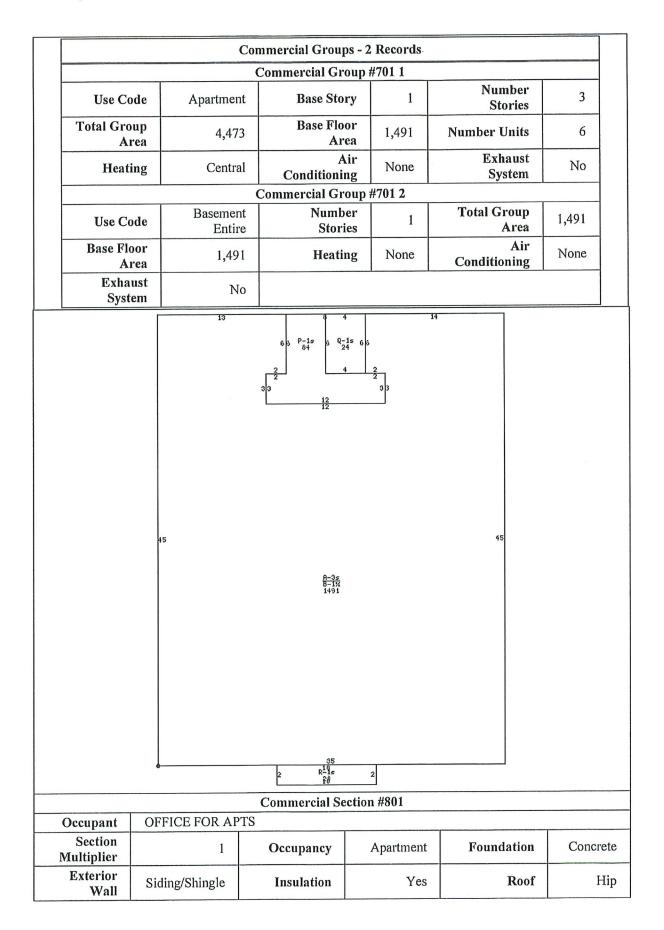

| Local | Instor | IC I | JISU 1 | ci | Desi | ignation |   |
|-------|--------|------|--------|----|------|----------|---|
|       | -      |      |        |    |      | ******   | - |

| More I                                | nfo                                                                                                                                                                                                 |               | Description                           |          |                 | in District        | Mun   | <b>Municipal Code</b> |  |  |  |  |
|---------------------------------------|-----------------------------------------------------------------------------------------------------------------------------------------------------------------------------------------------------|---------------|---------------------------------------|----------|-----------------|--------------------|-------|-----------------------|--|--|--|--|
| <u>Historic Pres</u><br><u>Commis</u> | sion                                                                                                                                                                                                |               | River Bend Local Historic<br>District |          |                 | Completely         |       | <u>Ordinance</u>      |  |  |  |  |
| Before any exte<br>Certificate        | Before any exterior alteration, demolition or construction can occur within a local historic district, a Certificate of Appropriateness must be obtained from the Historic Preservation Commission. |               |                                       |          |                 |                    |       |                       |  |  |  |  |
| Land                                  |                                                                                                                                                                                                     |               |                                       |          |                 |                    |       |                       |  |  |  |  |
| Square Fe                             | Square Feet69,221Acres1.589TopographyBlank                                                                                                                                                          |               |                                       |          |                 |                    |       |                       |  |  |  |  |
| Shaj                                  | e Irre                                                                                                                                                                                              | egular        | Vacancy                               | I        | Blank           | Unbuil             | dable | Blank                 |  |  |  |  |
| Commercial Summary                    |                                                                                                                                                                                                     |               |                                       |          |                 |                    |       |                       |  |  |  |  |
| Occupancy                             | , Apart                                                                                                                                                                                             | ment          | Age,<br>Weighted                      |          | 1919            | Total Sto<br>Heig  |       | 4                     |  |  |  |  |
| Land Area                             | n 69                                                                                                                                                                                                | 9,221         | Gross Area                            | 3        | 8,616           | Finish<br>Ar       |       | 38,616                |  |  |  |  |
| Unfinished<br>Bsmt Area               |                                                                                                                                                                                                     | 2,066         | Finished<br>Bsmt Area                 |          | 2,300           | Number<br>Un       |       | 50                    |  |  |  |  |
| Primary Grou                          | Apart                                                                                                                                                                                               | ment          | Percent<br>Primary<br>Group           |          | 74.42           | Seconda<br>Gro     |       | Common<br>Area        |  |  |  |  |
| Percen<br>Secondary<br>Grouj          | 7                                                                                                                                                                                                   | 1.78          | Grade,<br>Weighted                    | 4/0      | Grade<br>4      | Bldg Cla<br>Weight |       | 2/Brick or<br>Masonry |  |  |  |  |
| Condition<br>Weighted                 |                                                                                                                                                                                                     | elow<br>ormal | Ground Floor<br>Area                  | 1        | 2,966           | Perime             | ter   | 1,460                 |  |  |  |  |
|                                       |                                                                                                                                                                                                     | C             | <b>Commercial Sectio</b>              | ns - 8 F | lecords         |                    |       |                       |  |  |  |  |
|                                       |                                                                                                                                                                                                     |               | Commercial Se                         | ction #  | 101             |                    |       |                       |  |  |  |  |
| Section<br>Multiplier                 |                                                                                                                                                                                                     | 1             | Occupancy                             | Ap       | artment         | Found              | ation | Brick<br>Stone        |  |  |  |  |
| Submerged                             |                                                                                                                                                                                                     | No            | Exterior Wall                         | Bric     | k Block<br>Tile | Insula             | ation | Yes                   |  |  |  |  |
| Roof                                  | F                                                                                                                                                                                                   | lat           | Roof<br>Material                      | ]        | Built-up        | Covered            | Area  | 80                    |  |  |  |  |