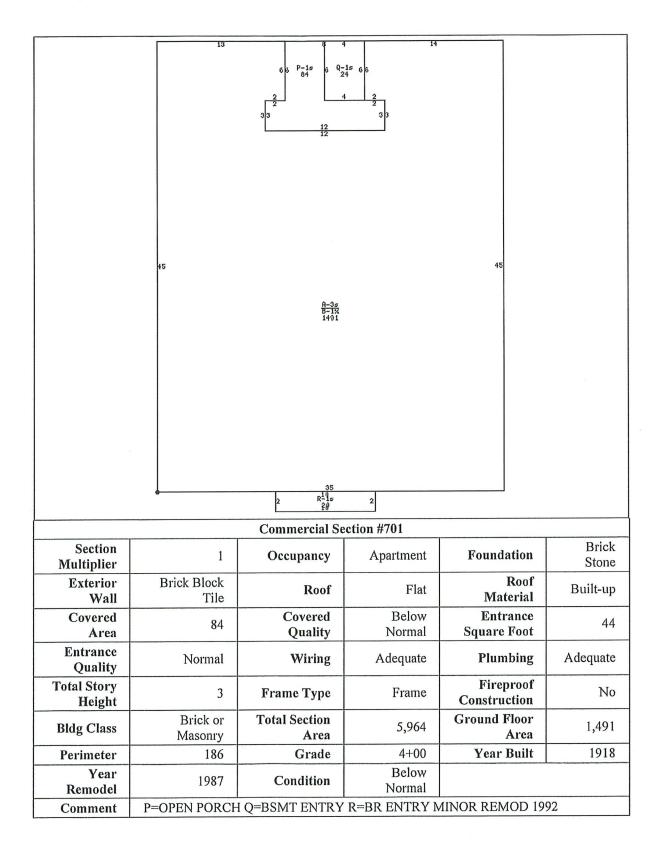

|                       |                     | 52                    |                 |                           |                |
|-----------------------|---------------------|-----------------------|-----------------|---------------------------|----------------|
| 50                    |                     | 52                    |                 | 60<br>16 9-1# 16<br>5     |                |
|                       |                     | 2 p.15<br>2 20        | 2               |                           |                |
|                       |                     | <b>Commercial Se</b>  | ection #201     |                           |                |
| Section<br>Multiplier | 1                   | Occupancy             | Apartment       | Foundation                | Brick<br>Stone |
| Exterior<br>Wall      | Brick Block<br>Tile | Roof                  | Flat            | Roof<br>Material          | Built-up       |
| Covered<br>Area       | 84                  | Covered<br>Quality    | Below<br>Normal | Entrance<br>Square Foot   | 44             |
| Entrance<br>Quality   | Normal              | Wiring                | Adequate        | Plumbing                  | Adequate       |
| Total Story<br>Height | 3                   | Frame Type            | Frame           | Fireproof<br>Construction | No             |
| Bldg Class            | Brick or<br>Masonry | Total Section<br>Area | 5,964           | Ground Floor<br>Area      | 1,491          |
| Perimeter             | 186                 | Grade                 | 4+00            | Year Built                | 1918           |
| Year<br>Remodel       | 1987                | Condition             | Below<br>Normal |                           |                |
| Comment               | P=OPEN PORCH        | I Q=BSMT ENTRY        | R=BR ENTRY N    | AINOR REMOD 19            | 92             |