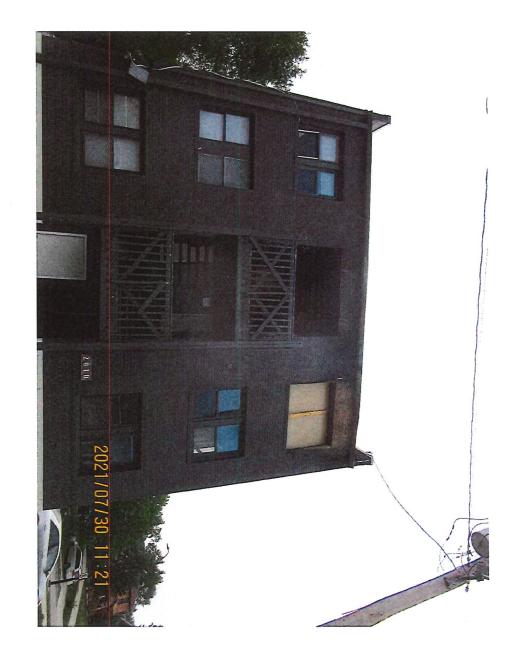

## Areas that need attention: 2010 6TH AVE

••

c

| <u>Component:</u>                 | Electrical Service<br>Electrical Permit                       | Defect: Disconnected Utility<br>Water/Gas/Electric |
|-----------------------------------|---------------------------------------------------------------|----------------------------------------------------|
| <u>Requirement:</u>               |                                                               | Location: Main Structure Throughout                |
| <u>Comments:</u>                  | ,                                                             |                                                    |
|                                   |                                                               |                                                    |
| •                                 |                                                               | Defect: Fire damaged                               |
| Component:                        | Electrical System<br>Compliance with National Electrical Code | Delect. File damaged                               |
| <u>Requirement:</u>               | Compliance with National Electrical Code                      | Location: Main Structure                           |
| <u>Comments:</u>                  | Third Floor Level                                             |                                                    |
|                                   |                                                               |                                                    |
| Component:                        | Mechanical System                                             | Defect: Fire damaged                               |
| <u>Requirement:</u>               | Compliance, Uniform Mechanics Code                            | Location: Main Structure                           |
| Comments:                         | Third Floor Level                                             |                                                    |
|                                   |                                                               |                                                    |
|                                   |                                                               | Defect: Fire damaged                               |
| <u>Component:</u><br>Requirement: | Plumbing System<br>Compliance with Uniform Plumbing Code      | Paroan Inc admagaa                                 |
| <u>Requirements</u>               | compliance wat onitornt hamping code                          | Location: Main Structure                           |
| Comments:                         | Third Floor Level                                             |                                                    |
|                                   |                                                               |                                                    |
| 0                                 | Exterior Walls                                                | Defect: Fire damaged                               |
| <u>Component:</u><br>Requirement: | Building Permit                                               |                                                    |
| Kequitementi                      | Duluing Conne                                                 | Location: Main Structure Throughout                |
| Comments:                         | Third Floor Level                                             |                                                    |
|                                   |                                                               |                                                    |
| Component:                        | Interior Walls /Ceiling                                       | Defect: Fire damaged                               |
| Requirement:                      | Building Permit                                               |                                                    |
|                                   |                                                               | Location: Main Structure                           |
| <u>Comments:</u>                  | Third Floor Level                                             |                                                    |
|                                   |                                                               |                                                    |
| Component:                        | Windows/Window Frames                                         | Defect: Fire damaged                               |
| Requirement:                      | Building Permit                                               | Location: Main Structure                           |
| <u>Comments:</u>                  |                                                               | Location Plan Structure                            |
|                                   | Third Floor Level                                             |                                                    |
|                                   | •                                                             |                                                    |
| Component:                        | Interior Walls /Ceiling                                       | Defect: Flame/Smoke Spread                         |
| <b>Requirement:</b>               | Building Permit                                               | Location: Main Structure                           |
| Requirement                       |                                                               |                                                    |
| <u>Comments:</u>                  | Second Floor Level                                            |                                                    |

| Interior Stairway                           | Defect:                                                                               | See Comments                                                                                           |
|---------------------------------------------|---------------------------------------------------------------------------------------|--------------------------------------------------------------------------------------------------------|
|                                             | Location:                                                                             | Stairway                                                                                               |
| Interior stairwell exit door is boarded up. |                                                                                       |                                                                                                        |
|                                             |                                                                                       |                                                                                                        |
| Exterior Doors/Jams                         | Defect:                                                                               | Fire damaged                                                                                           |
| Building Permit                             | Location:                                                                             | Main Structure                                                                                         |
| Third Floor Level                           |                                                                                       |                                                                                                        |
|                                             |                                                                                       |                                                                                                        |
|                                             | Interior stairwell exit door is boarded up.<br>Exterior Doors/Jams<br>Building Permit | Interior stairwell exit door is boarded up.    Exterior Doors/Jams Defect:   Building Permit Location: |