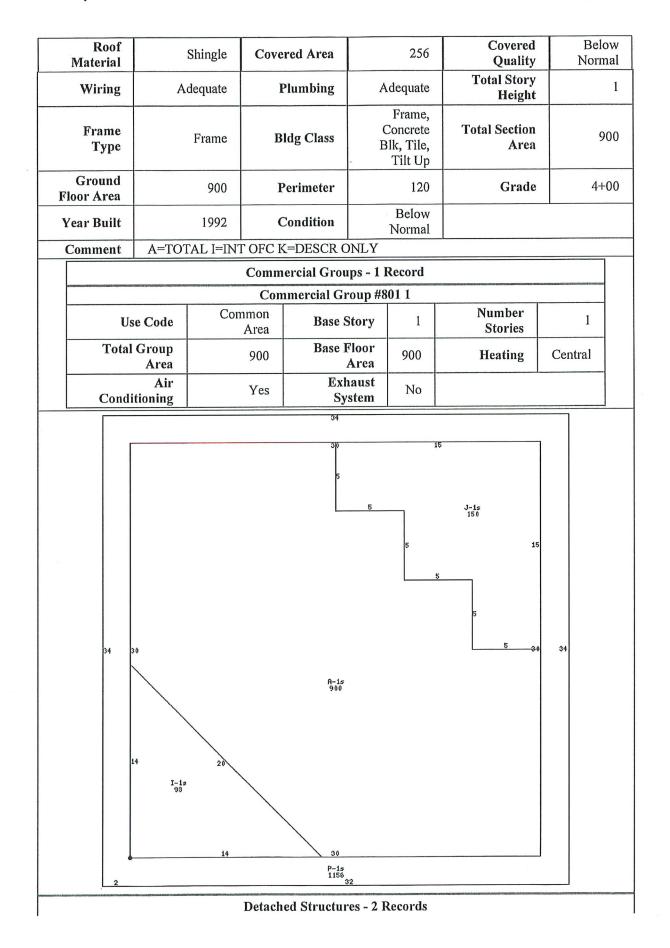

| Local | Instor | IC I | JISU 1 | ci | Desi | ignation |   |
|-------|--------|------|--------|----|------|----------|---|
|       | -      |      |        |    |      | ******   | - |

| More I                                | nfo                                                                                                                                                                                                 |               | Description                           |          |                 | in District        | Mun   | <b>Municipal Code</b> |  |  |  |  |
|---------------------------------------|-----------------------------------------------------------------------------------------------------------------------------------------------------------------------------------------------------|---------------|---------------------------------------|----------|-----------------|--------------------|-------|-----------------------|--|--|--|--|
| <u>Historic Pres</u><br><u>Commis</u> | sion                                                                                                                                                                                                |               | River Bend Local Historic<br>District |          |                 | Completely         |       | <u>Ordinance</u>      |  |  |  |  |
| Before any exte<br>Certificate        | Before any exterior alteration, demolition or construction can occur within a local historic district, a Certificate of Appropriateness must be obtained from the Historic Preservation Commission. |               |                                       |          |                 |                    |       |                       |  |  |  |  |
| Land                                  |                                                                                                                                                                                                     |               |                                       |          |                 |                    |       |                       |  |  |  |  |
| Square Fe                             | Square Feet69,221Acres1.589TopographyBlank                                                                                                                                                          |               |                                       |          |                 |                    |       |                       |  |  |  |  |
| Shaj                                  | e Irre                                                                                                                                                                                              | egular        | Vacancy                               | I        | Blank           | Unbuil             | dable | Blank                 |  |  |  |  |
| Commercial Summary                    |                                                                                                                                                                                                     |               |                                       |          |                 |                    |       |                       |  |  |  |  |
| Occupancy                             | , Apart                                                                                                                                                                                             | ment          | Age,<br>Weighted                      |          | 1919            | Total Sto<br>Heig  |       | 4                     |  |  |  |  |
| Land Area                             | n 69                                                                                                                                                                                                | 9,221         | Gross Area                            | 3        | 8,616           | Finish<br>Ar       |       | 38,616                |  |  |  |  |
| Unfinished<br>Bsmt Area               |                                                                                                                                                                                                     | 2,066         | Finished<br>Bsmt Area                 |          | 2,300           | Number<br>Un       |       | 50                    |  |  |  |  |
| Primary Grou                          | Apart                                                                                                                                                                                               | ment          | Percent<br>Primary<br>Group           |          | 74.42           | Seconda<br>Gro     |       | Common<br>Area        |  |  |  |  |
| Percen<br>Secondary<br>Grouj          | 7                                                                                                                                                                                                   | 1.78          | Grade,<br>Weighted                    | 4/0      | Grade<br>4      | Bldg Cla<br>Weight |       | 2/Brick or<br>Masonry |  |  |  |  |
| Condition<br>Weighted                 |                                                                                                                                                                                                     | elow<br>ormal | Ground Floor<br>Area                  | 1        | 2,966           | Perime             | ter   | 1,460                 |  |  |  |  |
|                                       |                                                                                                                                                                                                     | C             | <b>Commercial Sectio</b>              | ns - 8 F | lecords         |                    |       |                       |  |  |  |  |
|                                       |                                                                                                                                                                                                     |               | Commercial Se                         | ction #  | 101             |                    |       |                       |  |  |  |  |
| Section<br>Multiplier                 |                                                                                                                                                                                                     | 1             | Occupancy                             | Ap       | artment         | Found              | ation | Brick<br>Stone        |  |  |  |  |
| Submerged                             |                                                                                                                                                                                                     | No            | Exterior Wall                         | Bric     | k Block<br>Tile | Insula             | ation | Yes                   |  |  |  |  |
| Roof                                  | F                                                                                                                                                                                                   | lat           | Roof<br>Material                      | ]        | Built-up        | Covered            | Area  | 80                    |  |  |  |  |