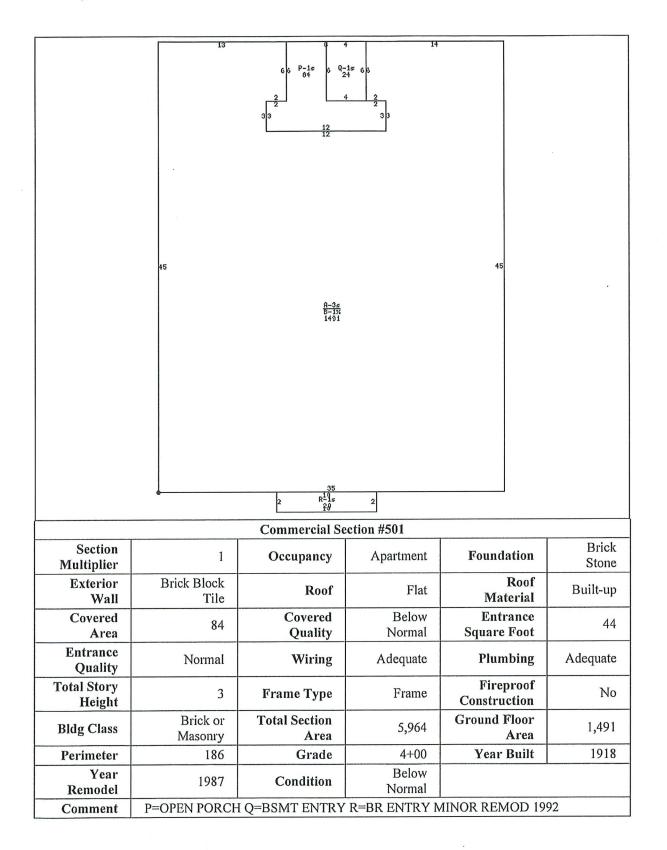

|                       |                     | 52                    |                 |                           |                |
|-----------------------|---------------------|-----------------------|-----------------|---------------------------|----------------|
| 50                    |                     | 52                    |                 | 60<br>16 9-1# 16<br>5     |                |
|                       |                     | 2 p.15<br>2 20        | 2               |                           |                |
|                       |                     | <b>Commercial Se</b>  | ection #201     |                           |                |
| Section<br>Multiplier | 1                   | Occupancy             | Apartment       | Foundation                | Brick<br>Stone |
| Exterior<br>Wall      | Brick Block<br>Tile | Roof                  | Flat            | Roof<br>Material          | Built-up       |
| Covered<br>Area       | 84                  | Covered<br>Quality    | Below<br>Normal | Entrance<br>Square Foot   | 44             |
| Entrance<br>Quality   | Normal              | Wiring                | Adequate        | Plumbing                  | Adequate       |
| Total Story<br>Height | 3                   | Frame Type            | Frame           | Fireproof<br>Construction | No             |
| Bldg Class            | Brick or<br>Masonry | Total Section<br>Area | 5,964           | Ground Floor<br>Area      | 1,491          |
| Perimeter             | 186                 | Grade                 | 4+00            | Year Built                | 1918           |
| Year<br>Remodel       | 1987                | Condition             | Below<br>Normal |                           |                |
| Comment               | P=OPEN PORCH        | I Q=BSMT ENTRY        | R=BR ENTRY N    | AINOR REMOD 19            | 92             |