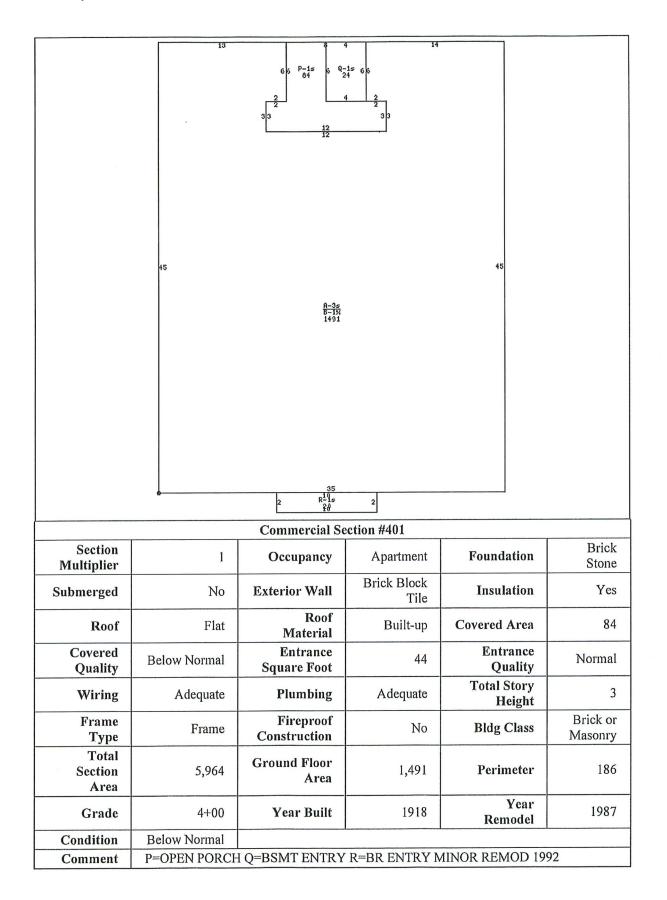

|                       |                     | 52                    |                 |                           |                |
|-----------------------|---------------------|-----------------------|-----------------|---------------------------|----------------|
| 50                    |                     | 52                    |                 | 60<br>16 9-1# 16<br>5     |                |
|                       |                     | 2 p.15<br>2 20        | 2               |                           |                |
|                       |                     | <b>Commercial Se</b>  | ection #201     |                           |                |
| Section<br>Multiplier | 1                   | Occupancy             | Apartment       | Foundation                | Brick<br>Stone |
| Exterior<br>Wall      | Brick Block<br>Tile | Roof                  | Flat            | Roof<br>Material          | Built-up       |
| Covered<br>Area       | 84                  | Covered<br>Quality    | Below<br>Normal | Entrance<br>Square Foot   | 44             |
| Entrance<br>Quality   | Normal              | Wiring                | Adequate        | Plumbing                  | Adequate       |
| Total Story<br>Height | 3                   | Frame Type            | Frame           | Fireproof<br>Construction | No             |
| Bldg Class            | Brick or<br>Masonry | Total Section<br>Area | 5,964           | Ground Floor<br>Area      | 1,491          |
| Perimeter             | 186                 | Grade                 | 4+00            | Year Built                | 1918           |
| Year<br>Remodel       | 1987                | Condition             | Below<br>Normal |                           |                |
| Comment               | P=OPEN PORCH        | I Q=BSMT ENTRY        | R=BR ENTRY N    | AINOR REMOD 19            | 92             |