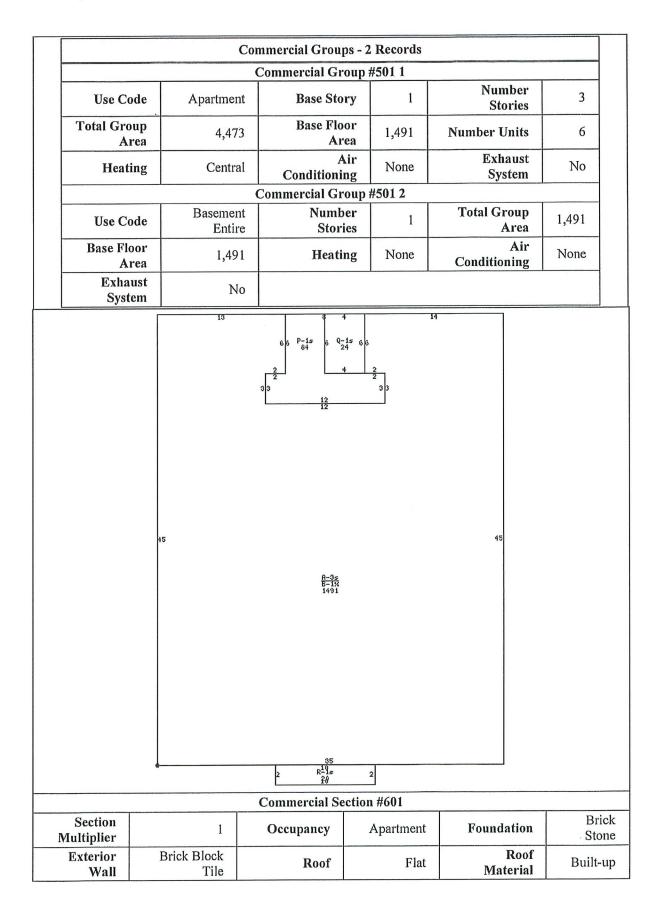

|                       |                     | 52                    |                 |                           |                |
|-----------------------|---------------------|-----------------------|-----------------|---------------------------|----------------|
| 50                    |                     | 52                    |                 | 60<br>16 9-1# 16<br>5     |                |
|                       |                     | 2 p.15<br>2 20        | 2               |                           |                |
|                       |                     | <b>Commercial Se</b>  | ection #201     |                           |                |
| Section<br>Multiplier | 1                   | Occupancy             | Apartment       | Foundation                | Brick<br>Stone |
| Exterior<br>Wall      | Brick Block<br>Tile | Roof                  | Flat            | Roof<br>Material          | Built-up       |
| Covered<br>Area       | 84                  | Covered<br>Quality    | Below<br>Normal | Entrance<br>Square Foot   | 44             |
| Entrance<br>Quality   | Normal              | Wiring                | Adequate        | Plumbing                  | Adequate       |
| Total Story<br>Height | 3                   | Frame Type            | Frame           | Fireproof<br>Construction | No             |
| Bldg Class            | Brick or<br>Masonry | Total Section<br>Area | 5,964           | Ground Floor<br>Area      | 1,491          |
| Perimeter             | 186                 | Grade                 | 4+00            | Year Built                | 1918           |
| Year<br>Remodel       | 1987                | Condition             | Below<br>Normal |                           |                |
| Comment               | P=OPEN PORCH        | I Q=BSMT ENTRY        | R=BR ENTRY N    | AINOR REMOD 19            | 92             |