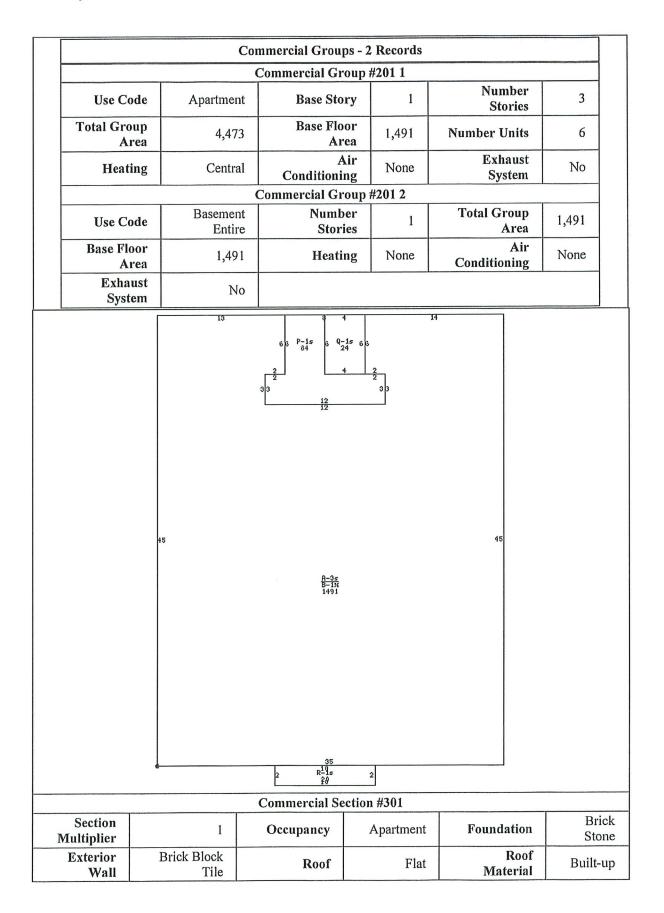

|                       |                     | 52                    |                 |                           |                |
|-----------------------|---------------------|-----------------------|-----------------|---------------------------|----------------|
| 50                    |                     | 52                    |                 | 60<br>16 9-1# 16<br>5     |                |
|                       |                     | 2 p.15<br>2 20        | 2               |                           |                |
|                       |                     | <b>Commercial Se</b>  | ection #201     |                           |                |
| Section<br>Multiplier | 1                   | Occupancy             | Apartment       | Foundation                | Brick<br>Stone |
| Exterior<br>Wall      | Brick Block<br>Tile | Roof                  | Flat            | Roof<br>Material          | Built-up       |
| Covered<br>Area       | 84                  | Covered<br>Quality    | Below<br>Normal | Entrance<br>Square Foot   | 44             |
| Entrance<br>Quality   | Normal              | Wiring                | Adequate        | Plumbing                  | Adequate       |
| Total Story<br>Height | 3                   | Frame Type            | Frame           | Fireproof<br>Construction | No             |
| Bldg Class            | Brick or<br>Masonry | Total Section<br>Area | 5,964           | Ground Floor<br>Area      | 1,491          |
| Perimeter             | 186                 | Grade                 | 4+00            | Year Built                | 1918           |
| Year<br>Remodel       | 1987                | Condition             | Below<br>Normal |                           |                |
| Comment               | P=OPEN PORCH        | I Q=BSMT ENTRY        | R=BR ENTRY N    | AINOR REMOD 19            | 92             |