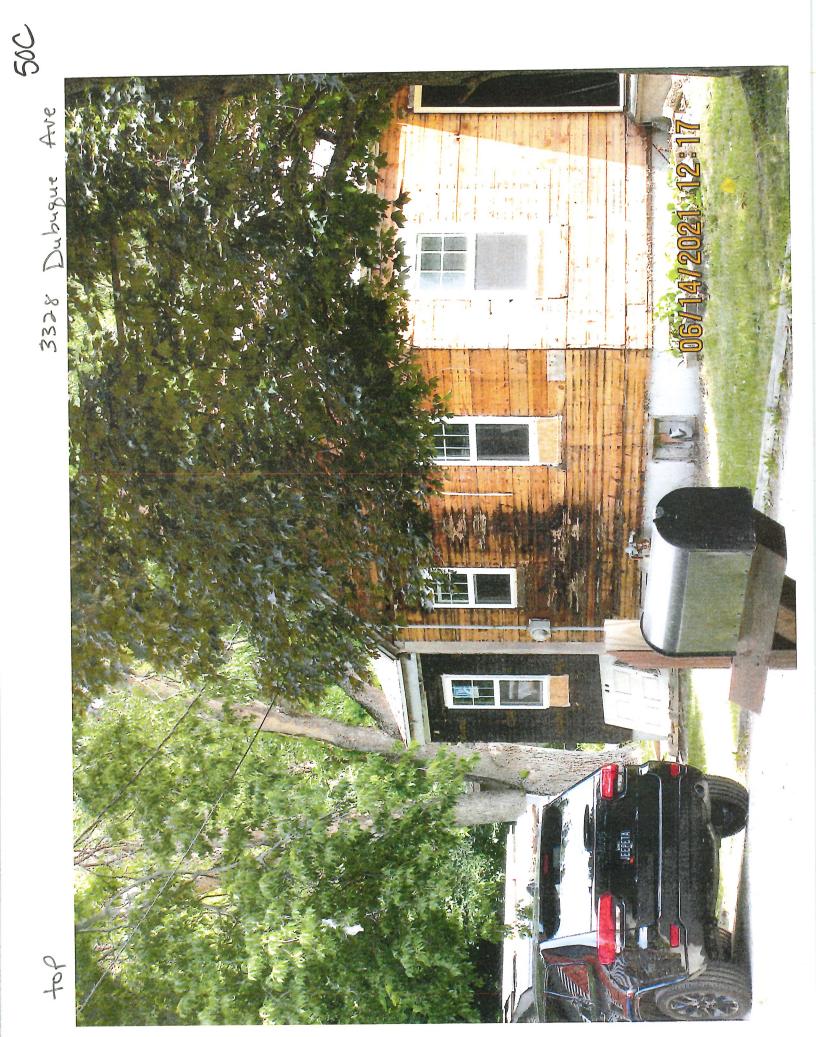

# ABATEMENT OF PUBLIC NUISANCES AT 3328 DUBUQUE AVENUE

WHEREAS, the property located at 3328 Dubuque Avenue, Des Moines, Iowa, was inspected by representatives of the City of Des Moines who determined that the main structure and accessory structure in their present condition constitutes not only a menace to health and safety but are also public nuisances; and

### PUBLIC NUISANCE NOTICE OF INSPECTION NEIGHBORHOOD INSPECTION DIVISION COMMUNITY DEVELOPMENT DEPARTMENT CITY OF DES MOINES, IOWA

| DATE OF NOTICE: April 16, 2021 |                          | DATE OF INSPECTION: | December 04, 2020 |
|--------------------------------|--------------------------|---------------------|-------------------|
| CASE NUMBER:                   | COD2020-05258            |                     |                   |
| PROPERTY ADDRESS:              | 3328 DUBUQUE AVE         |                     |                   |
| LEGAL DESCRIPTION:             | E 50 FT LOTS 19 & 20 H M | IOORES PLACE        |                   |
|                                |                          |                     |                   |

# Areas that need attention: 3328 DUBUQUE AVE

|                                                                      | d attention: 3328 DUBUQUE AVE                                                                                                                                                                                                                 | Defect: Fire damaged                                                                                                                                                                                                                                                                  |  |  |  |  |  |
|----------------------------------------------------------------------|-----------------------------------------------------------------------------------------------------------------------------------------------------------------------------------------------------------------------------------------------|---------------------------------------------------------------------------------------------------------------------------------------------------------------------------------------------------------------------------------------------------------------------------------------|--|--|--|--|--|
| <u>Component:</u><br>Requirement:                                    | Electrical System<br>Electrical Permit                                                                                                                                                                                                        |                                                                                                                                                                                                                                                                                       |  |  |  |  |  |
| <u>Requirement.</u>                                                  |                                                                                                                                                                                                                                               | Location: Main Structure Throughout                                                                                                                                                                                                                                                   |  |  |  |  |  |
| <u>Comments:</u>                                                     | Hire licensed electrical contractor to verify safety of electrical system and correct any violations that may exist. Electrical permit required.                                                                                              |                                                                                                                                                                                                                                                                                       |  |  |  |  |  |
| Component:                                                           | Mechanical System                                                                                                                                                                                                                             | Defect: Fire damaged                                                                                                                                                                                                                                                                  |  |  |  |  |  |
| Requirement:                                                         | Mechanical Permit                                                                                                                                                                                                                             | Location: Main Structure Throughout                                                                                                                                                                                                                                                   |  |  |  |  |  |
| <u>Comments:</u>                                                     | Gas service has been shut off need licen<br>of mechanical systems and correct any v<br>Permit required.                                                                                                                                       | ised mechanical contractor to verify safety violations prior to service being restored.                                                                                                                                                                                               |  |  |  |  |  |
| Component:                                                           | Plumbing System                                                                                                                                                                                                                               | Defect: Fire damaged                                                                                                                                                                                                                                                                  |  |  |  |  |  |
| Requirement:                                                         | Plumbing Permit                                                                                                                                                                                                                               | Location: Main Structure Throughout                                                                                                                                                                                                                                                   |  |  |  |  |  |
| <u>Comments:</u>                                                     | Have plumbing system checked for any prior to utility being restored. Any repair plumbing permit.                                                                                                                                             | defects. All violations need to be corrected<br>rs to the plumbing system will require a                                                                                                                                                                                              |  |  |  |  |  |
| Component:                                                           | Windows/Window Frames                                                                                                                                                                                                                         | Defect: Fire damaged                                                                                                                                                                                                                                                                  |  |  |  |  |  |
| Requirement:                                                         | Building Permit                                                                                                                                                                                                                               | Location: Main Structure Throughout                                                                                                                                                                                                                                                   |  |  |  |  |  |
| <u>Comments:</u>                                                     | Repair/replace any missing, rotted or da<br>repairs to the structure will require a bu                                                                                                                                                        | amaged windows/window frames. Any<br>uilding permit.                                                                                                                                                                                                                                  |  |  |  |  |  |
| Component:                                                           | Interior Walls /Ceiling                                                                                                                                                                                                                       | Defect: Fire damaged                                                                                                                                                                                                                                                                  |  |  |  |  |  |
| Requirement:                                                         | Building Permit                                                                                                                                                                                                                               | Location: Main Structure Throughout                                                                                                                                                                                                                                                   |  |  |  |  |  |
| <u>Comments:</u>                                                     | Repair/replace any broken, missing , da                                                                                                                                                                                                       | amaged or rotted drywall/paneling/wall                                                                                                                                                                                                                                                |  |  |  |  |  |
|                                                                      | covering . Any repairs to the structure                                                                                                                                                                                                       | will require a building permit.                                                                                                                                                                                                                                                       |  |  |  |  |  |
|                                                                      |                                                                                                                                                                                                                                               | will require a building permit.     Defect:   Flame/Smoke Spread                                                                                                                                                                                                                      |  |  |  |  |  |
| <u>Component:</u><br><u>Requirement:</u>                             | Ductwork<br>Compliance, International Property                                                                                                                                                                                                | will require a building permit.                                                                                                                                                                                                                                                       |  |  |  |  |  |
|                                                                      | Ductwork<br>Compliance, International Property<br>Maintenance Code                                                                                                                                                                            | Defect: Flame/Smoke Spread   Location: Main Structure Throughout   . Clean somke damage from ductwork. Any                                                                                                                                                                            |  |  |  |  |  |
| <u>Requirement:</u><br><u>Comments:</u>                              | Ductwork<br>Compliance, International Property<br>Maintenance Code<br>Repair/replace any damaged ductwork<br>repairs will require a mechanical permi                                                                                          | <u>Defect:</u> Flame/Smoke Spread<br><u>Location:</u> Main Structure Throughout<br>. Clean somke damage from ductwork. Any<br>it.                                                                                                                                                     |  |  |  |  |  |
| Requirement:                                                         | Ductwork<br>Compliance, International Property<br>Maintenance Code<br>Repair/replace any damaged ductwork                                                                                                                                     | Defect: Flame/Smoke Spread   Location: Main Structure Throughout   . Clean somke damage from ductwork. Any   it. Defect:   Defect: Fire damaged                                                                                                                                       |  |  |  |  |  |
| Requirement:<br>Comments:<br>Component:                              | Ductwork<br>Compliance, International Property<br>Maintenance Code<br>Repair/replace any damaged ductwork<br>repairs will require a mechanical permi<br>Trusses<br>Building Permit                                                            | <u>Defect:</u> Flame/Smoke Spread<br><u>Location:</u> Main Structure Throughout<br>. Clean somke damage from ductwork. Any<br>it.                                                                                                                                                     |  |  |  |  |  |
| Requirement:<br>Comments:<br>Component:<br>Requirement:<br>Comments: | Ductwork<br>Compliance, International Property<br>Maintenance Code<br>Repair/replace any damaged ductwork<br>repairs will require a mechanical permi<br>Trusses<br>Building Permit<br>Repair/replace any damaged trusses.<br>building permit. | Defect: Flame/Smoke Spread   Location: Main Structure Throughout   Clean somke damage from ductwork. Any   it.   Defect: Fire damaged   Location: Main Structure Throughout                                                                                                           |  |  |  |  |  |
| Requirement:<br>Comments:<br>Component:<br>Requirement:              | Ductwork<br>Compliance, International Property<br>Maintenance Code<br>Repair/replace any damaged ductwork<br>repairs will require a mechanical permi<br>Trusses<br>Building Permit<br>Repair/replace any damaged trusses.<br>building permit. | Defect: Flame/Smoke Spread   Location: Main Structure Throughout   Clean somke damage from ductwork. Any   Defect: Fire damaged   Location: Main Structure Throughout   Any repairs to the structure Throughout   Defect: In poor repair                                              |  |  |  |  |  |
| Requirement:   Comments:   Component:   Requirement:   Comments:     | Ductwork<br>Compliance, International Property<br>Maintenance Code<br>Repair/replace any damaged ductwork<br>repairs will require a mechanical permi<br>Trusses<br>Building Permit<br>Repair/replace any damaged trusses.<br>building permit. | Defect: Flame/Smoke Spread   Location: Main Structure Throughout   Clean somke damage from ductwork. Any   Defect: Fire damaged   Location: Main Structure Throughout   Any repairs to the structure will require a   Defect: In poor repair   Location: Accessory Building Throughou |  |  |  |  |  |