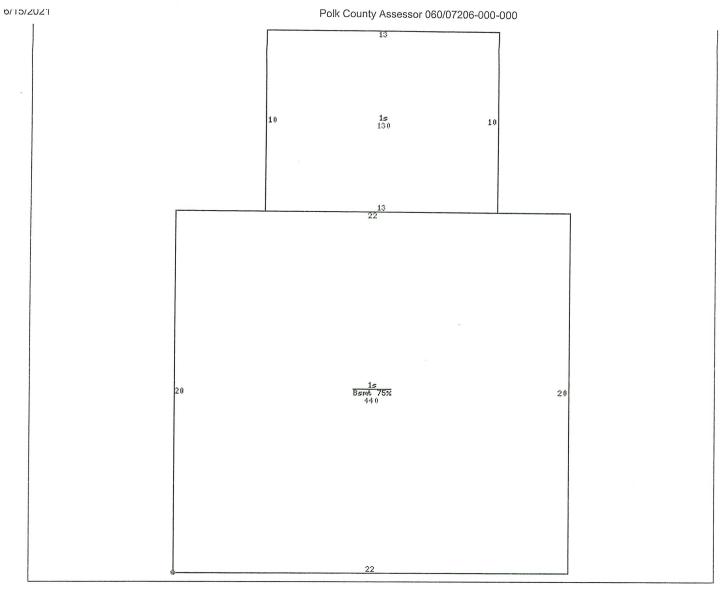

**Polk County Assessor** 

111 Court Avenue #195 Des Moines, IA 50309-0904 (515) 286-3014 Fax (515) 286-3386 polkweb@assess.co.polk.ia.us

|                                                                |                                        | L                                                                                                                           | ocation                      |                                                                  |              |  |
|----------------------------------------------------------------|----------------------------------------|-----------------------------------------------------------------------------------------------------------------------------|------------------------------|------------------------------------------------------------------|--------------|--|
| Address                                                        | 3328 DUBUQUE                           | AVE                                                                                                                         |                              |                                                                  |              |  |
| City                                                           | DES MOINES                             | S Zip                                                                                                                       | 503                          | 17 Jurisdiction                                                  | Des Moines   |  |
| District/Parcel                                                | 060/07206-000-00                       | ) Geoparcel                                                                                                                 | 7923-32-403-03               | 39 Status                                                        | Active       |  |
| School                                                         | Des Moine                              | Nbhd/Pocket                                                                                                                 | DM13                         | Z Tax Authority<br>Group                                         |              |  |
| Submarket                                                      | Northeast Des Moine                    | s Appraiser                                                                                                                 | Victor Scaglione 5<br>286-38 |                                                                  |              |  |
|                                                                |                                        | Map and Cur                                                                                                                 | rent Photos - 1 R            | ecord                                                            |              |  |
| 1325 13<br><u>Big</u>                                          | 3316 <sub>3320</sub> 3326 3328 3330 3: | 334<br>VE<br>3339<br>4<br>4<br>4<br>4<br>4<br>4<br>4<br>4<br>4<br>4<br>3408<br>3412<br>3403<br>3403<br>3403<br>1319<br>1319 | 34'                          | Photo Processed on 2                                             | 2013-09-27 a |  |
|                                                                |                                        | Hist                                                                                                                        | <u>orical Photos</u>         |                                                                  |              |  |
|                                                                |                                        | Ownershi                                                                                                                    | ip - 2 Records               |                                                                  |              |  |
| Ownership                                                      | Num                                    | Nam                                                                                                                         |                              | Recorded                                                         | Book/Page    |  |
| Title Holder                                                   |                                        | LCHER, CHRIS                                                                                                                |                              | 2021-04-13                                                       | 18472/205    |  |
| Title Holder                                                   |                                        | LCHER, MARS                                                                                                                 |                              | 2021-04-13                                                       | 18472/205    |  |
| Legal Description and M<br>E 50 FT LOTS 19 & 20 H MOORES PLACE |                                        |                                                                                                                             |                              | CHRIS BELCHER<br>5206 EVANS BLVD<br>PLEASANT HILL, IA 50327-1981 |              |  |
|                                                                |                                        | Curre                                                                                                                       | ent Values                   |                                                                  |              |  |

web.assess.co.polk.ia.us/cgi-bin/web/tt/infoqry.cgi?tt=card/card&dp=06007206000000&

Polk County Assessor 060/07206-000-000

| Category                |                    | Name                             |                    | Information                                                        |                                                              |  |
|-------------------------|--------------------|----------------------------------|--------------------|--------------------------------------------------------------------|--------------------------------------------------------------|--|
| 2020 Homestead          | <u>l Credit</u>    | SCOTT, CRAI                      | ЭA                 | Application #24                                                    | Application <u>#246518</u>                                   |  |
|                         |                    | Zoning - 1 I                     | Record             |                                                                    |                                                              |  |
| Zoning                  |                    | Description                      | SF                 | Assess                                                             | sor Zoning                                                   |  |
| N3B                     | N3b Neighb         | orhood District                  |                    |                                                                    | sidential                                                    |  |
| City of Des Moi         | esign 515 283-4182 | 2 (2012-03-20)                   |                    |                                                                    |                                                              |  |
|                         |                    | Land                             |                    |                                                                    |                                                              |  |
| Square Feet 8,950 Acres |                    |                                  | 0.205              | Frontage                                                           | 50.0                                                         |  |
| Depth                   | n 179.0            | Topography                       | Normal             | Shape                                                              | Rectangle                                                    |  |
| Vacancy                 | v No               | Unbuildable                      | No                 | <u> </u>                                                           | 0                                                            |  |
|                         |                    | Residences -                     | 1 Record           |                                                                    | na faite we state in complete a state state due to be Marcow |  |
|                         |                    | Residence                        | e #1               | ar an Shanada a' Rad Colonador, balan analan ga da gantan barranan |                                                              |  |
| Occupancy               | Single<br>Family   | Residence Type                   | 1 Story            | Building                                                           | - Ranch                                                      |  |
| Year Built              | 1958               | Number Families                  | 1                  |                                                                    |                                                              |  |
| Condition               | Normal             | Total Square Foot<br>Living Area | 570                | ) Main Living<br>Area                                              | - 1 - 5/0                                                    |  |
| Basement<br>Area        | 330                | Foundation                       | Brick              | Exterior<br>Wall Type                                              |                                                              |  |
| Roof Type               | Gable              | Roof Material                    | Asphalt<br>Shingle | - Hogring                                                          | g Gas<br>Forced<br>Air                                       |  |
| Air<br>Conditioning     | 0                  | Number Bathrooms                 | 1                  | Bedrooms                                                           | 5 1                                                          |  |
| Rooms                   | 4                  |                                  |                    |                                                                    |                                                              |  |