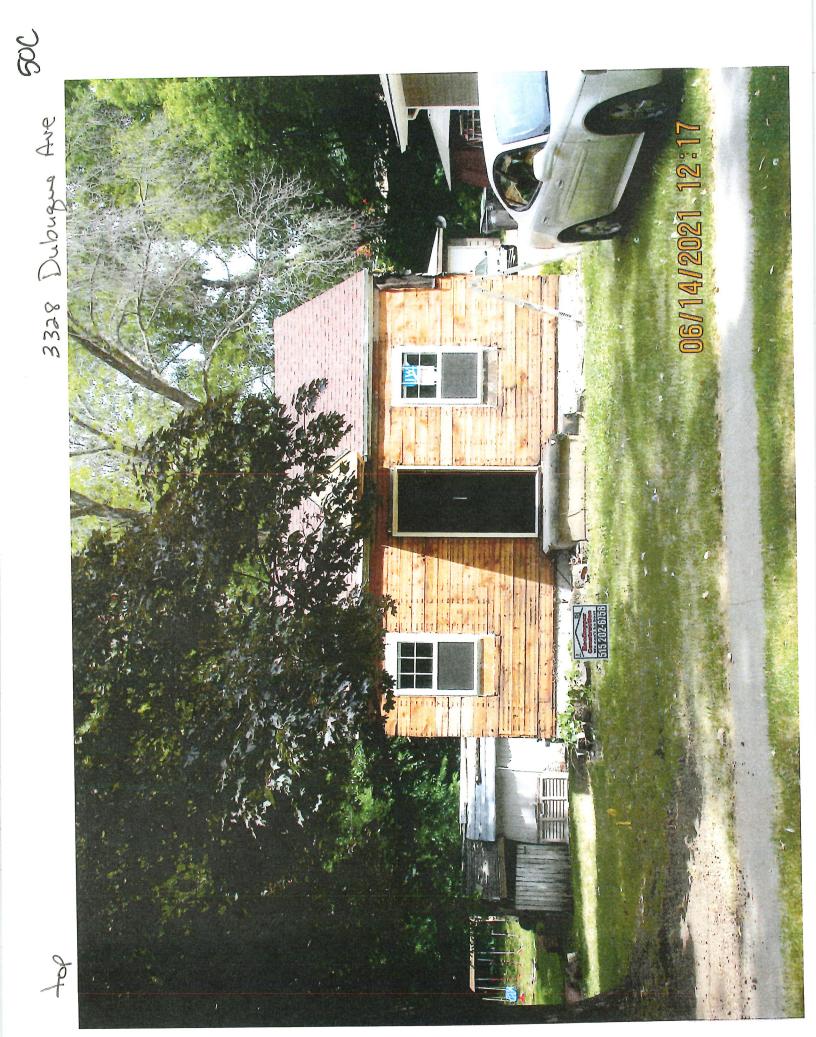

# ABATEMENT OF PUBLIC NUISANCES AT 3328 DUBUQUE AVENUE

WHEREAS, the property located at 3328 Dubuque Avenue, Des Moines, Iowa, was inspected by representatives of the City of Des Moines who determined that the main structure and accessory structure in their present condition constitutes not only a menace to health and safety but are also public nuisances; and

### PUBLIC NUISANCE NOTICE OF INSPECTION NEIGHBORHOOD INSPECTION DIVISION COMMUNITY DEVELOPMENT DEPARTMENT CITY OF DES MOINES, IOWA

| DATE OF NOTICE: April 16, 2021 |                          | DATE OF INSPECTION: | December 04, 2020 |
|--------------------------------|--------------------------|---------------------|-------------------|
| CASE NUMBER:                   | COD2020-05258            |                     |                   |
| PROPERTY ADDRESS:              | 3328 DUBUQUE AVE         |                     |                   |
| LEGAL DESCRIPTION:             | E 50 FT LOTS 19 & 20 H M | IOORES PLACE        |                   |
|                                |                          |                     |                   |

# Areas that need attention: 3328 DUBUQUE AVE

|                                                                      | d attention: 3328 DUBUQUE AVE                                                                                                                                                                                                                 | Defect: Fire damaged                                                                                                                                                                                                                                                                  |  |  |  |  |  |
|----------------------------------------------------------------------|-----------------------------------------------------------------------------------------------------------------------------------------------------------------------------------------------------------------------------------------------|---------------------------------------------------------------------------------------------------------------------------------------------------------------------------------------------------------------------------------------------------------------------------------------|--|--|--|--|--|
| <u>Component:</u><br>Requirement:                                    | Electrical System<br>Electrical Permit                                                                                                                                                                                                        |                                                                                                                                                                                                                                                                                       |  |  |  |  |  |
| <u>Requirement.</u>                                                  |                                                                                                                                                                                                                                               | Location: Main Structure Throughout                                                                                                                                                                                                                                                   |  |  |  |  |  |
| <u>Comments:</u>                                                     | Hire licensed electrical contractor to verify safety of electrical system and correct any violations that may exist. Electrical permit required.                                                                                              |                                                                                                                                                                                                                                                                                       |  |  |  |  |  |
| Component:                                                           | Mechanical System                                                                                                                                                                                                                             | Defect: Fire damaged                                                                                                                                                                                                                                                                  |  |  |  |  |  |
| Requirement:                                                         | Mechanical Permit                                                                                                                                                                                                                             | Location: Main Structure Throughout                                                                                                                                                                                                                                                   |  |  |  |  |  |
| <u>Comments:</u>                                                     | Gas service has been shut off need licen<br>of mechanical systems and correct any v<br>Permit required.                                                                                                                                       | ised mechanical contractor to verify safety violations prior to service being restored.                                                                                                                                                                                               |  |  |  |  |  |
| Component:                                                           | Plumbing System                                                                                                                                                                                                                               | Defect: Fire damaged                                                                                                                                                                                                                                                                  |  |  |  |  |  |
| Requirement:                                                         | Plumbing Permit                                                                                                                                                                                                                               | Location: Main Structure Throughout                                                                                                                                                                                                                                                   |  |  |  |  |  |
| <u>Comments:</u>                                                     | Have plumbing system checked for any prior to utility being restored. Any repair plumbing permit.                                                                                                                                             | defects. All violations need to be corrected<br>rs to the plumbing system will require a                                                                                                                                                                                              |  |  |  |  |  |
| Component:                                                           | Windows/Window Frames                                                                                                                                                                                                                         | Defect: Fire damaged                                                                                                                                                                                                                                                                  |  |  |  |  |  |
| Requirement:                                                         | Building Permit                                                                                                                                                                                                                               | Location: Main Structure Throughout                                                                                                                                                                                                                                                   |  |  |  |  |  |
| <u>Comments:</u>                                                     | Repair/replace any missing, rotted or da<br>repairs to the structure will require a bu                                                                                                                                                        | amaged windows/window frames. Any<br>uilding permit.                                                                                                                                                                                                                                  |  |  |  |  |  |
| Component:                                                           | Interior Walls /Ceiling                                                                                                                                                                                                                       | Defect: Fire damaged                                                                                                                                                                                                                                                                  |  |  |  |  |  |
| Requirement:                                                         | Building Permit                                                                                                                                                                                                                               | Location: Main Structure Throughout                                                                                                                                                                                                                                                   |  |  |  |  |  |
| <u>Comments:</u>                                                     | Repair/replace any broken, missing , da                                                                                                                                                                                                       | amaged or rotted drywall/paneling/wall                                                                                                                                                                                                                                                |  |  |  |  |  |
|                                                                      | covering . Any repairs to the structure                                                                                                                                                                                                       | will require a building permit.                                                                                                                                                                                                                                                       |  |  |  |  |  |
|                                                                      |                                                                                                                                                                                                                                               | will require a building permit.     Defect:   Flame/Smoke Spread                                                                                                                                                                                                                      |  |  |  |  |  |
| <u>Component:</u><br><u>Requirement:</u>                             | Ductwork<br>Compliance, International Property                                                                                                                                                                                                | will require a building permit.                                                                                                                                                                                                                                                       |  |  |  |  |  |
|                                                                      | Ductwork<br>Compliance, International Property<br>Maintenance Code                                                                                                                                                                            | Defect: Flame/Smoke Spread   Location: Main Structure Throughout   . Clean somke damage from ductwork. Any                                                                                                                                                                            |  |  |  |  |  |
| <u>Requirement:</u><br><u>Comments:</u>                              | Ductwork<br>Compliance, International Property<br>Maintenance Code<br>Repair/replace any damaged ductwork<br>repairs will require a mechanical permi                                                                                          | <u>Defect:</u> Flame/Smoke Spread<br><u>Location:</u> Main Structure Throughout<br>. Clean somke damage from ductwork. Any<br>it.                                                                                                                                                     |  |  |  |  |  |
| Requirement:                                                         | Ductwork<br>Compliance, International Property<br>Maintenance Code<br>Repair/replace any damaged ductwork                                                                                                                                     | Defect: Flame/Smoke Spread   Location: Main Structure Throughout   . Clean somke damage from ductwork. Any   it. Defect:   Defect: Fire damaged                                                                                                                                       |  |  |  |  |  |
| Requirement:<br>Comments:<br>Component:                              | Ductwork<br>Compliance, International Property<br>Maintenance Code<br>Repair/replace any damaged ductwork<br>repairs will require a mechanical permi<br>Trusses<br>Building Permit                                                            | <u>Defect:</u> Flame/Smoke Spread<br><u>Location:</u> Main Structure Throughout<br>. Clean somke damage from ductwork. Any<br>it.                                                                                                                                                     |  |  |  |  |  |
| Requirement:<br>Comments:<br>Component:<br>Requirement:<br>Comments: | Ductwork<br>Compliance, International Property<br>Maintenance Code<br>Repair/replace any damaged ductwork<br>repairs will require a mechanical permi<br>Trusses<br>Building Permit<br>Repair/replace any damaged trusses.<br>building permit. | Defect: Flame/Smoke Spread   Location: Main Structure Throughout   Clean somke damage from ductwork. Any   it.   Defect: Fire damaged   Location: Main Structure Throughout                                                                                                           |  |  |  |  |  |
| Requirement:<br>Comments:<br>Component:<br>Requirement:              | Ductwork<br>Compliance, International Property<br>Maintenance Code<br>Repair/replace any damaged ductwork<br>repairs will require a mechanical permi<br>Trusses<br>Building Permit<br>Repair/replace any damaged trusses.<br>building permit. | Defect: Flame/Smoke Spread   Location: Main Structure Throughout   Clean somke damage from ductwork. Any   Defect: Fire damaged   Location: Main Structure Throughout   Any repairs to the structure Throughout   Defect: In poor repair                                              |  |  |  |  |  |
| Requirement:   Comments:   Component:   Requirement:   Comments:     | Ductwork<br>Compliance, International Property<br>Maintenance Code<br>Repair/replace any damaged ductwork<br>repairs will require a mechanical permi<br>Trusses<br>Building Permit<br>Repair/replace any damaged trusses.<br>building permit. | Defect: Flame/Smoke Spread   Location: Main Structure Throughout   Clean somke damage from ductwork. Any   Defect: Fire damaged   Location: Main Structure Throughout   Any repairs to the structure will require a   Defect: In poor repair   Location: Accessory Building Throughou |  |  |  |  |  |