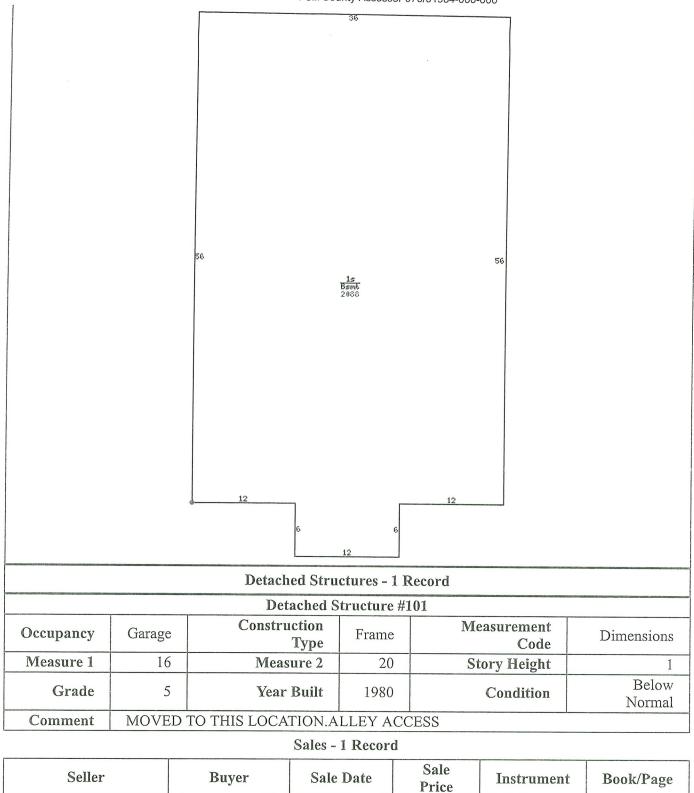

web.assess.co.polk.ia.us/cgi-bin/web/tt/infoqry.cgi?tt=card/card&dp=07001984000000&

| r                           |                  |                                  | Assessor 07  | 0/01984-000- | -000                              |                      |  |  |  |
|-----------------------------|------------------|----------------------------------|--------------|--------------|-----------------------------------|----------------------|--|--|--|
| Zoning - 1 Record           |                  |                                  |              |              |                                   |                      |  |  |  |
| Zoning                      |                  | Description                      |              | SF           | Assess                            | Assessor Zoning      |  |  |  |
| N5                          |                  | orhood District                  |              | Residential  |                                   |                      |  |  |  |
| City of Des Moi             | ines Communi     | ity Development Planni           | ng and U     | rban Desi    | gn 515 283-4182                   |                      |  |  |  |
| Land                        |                  |                                  |              |              |                                   |                      |  |  |  |
| <b>Square Fee</b>           | t 6,900          | 6,900 Acres                      |              | 0.158        | Frontage                          | 50.0                 |  |  |  |
| Depth                       | n 138.0          | Topography                       | No           | ormal        | Shape                             | Rectangle            |  |  |  |
| Vacancy                     | 7 No             | Unbuildable                      |              | No           | 1                                 | Bro                  |  |  |  |
|                             |                  | Residences                       | - 1 Reco     | rd           |                                   |                      |  |  |  |
|                             |                  | Residen                          | ce #1        |              |                                   |                      |  |  |  |
| Occupancy                   | Single<br>Family | Residence Type                   | 1 Ste        | ory          | Building Style                    | Bungalow             |  |  |  |
| Year Built                  | 1933             | <b>Number Families</b>           |              | 1            | Grade                             | 5+00                 |  |  |  |
| Condition                   | Below<br>Normal  | Total Square Foot<br>Living Area | 20           | )88          | Main Living<br>Area               | 2/188                |  |  |  |
| Basement<br>Area            | 2088             | Finished<br>Basement Area 1      | 1            | 00           | Finished<br>Basement<br>Quality 1 |                      |  |  |  |
| Total<br>Basement<br>Finish | 100              | Foundation                       | Concr<br>Blc |              | Exterior Wall<br>Type             |                      |  |  |  |
| Roof Type                   | Gable            | Roof Material                    | Asph<br>Shin |              | Heating                           | Gas<br>Forced<br>Air |  |  |  |
| Air<br>Conditioning         | 100              | Number Toilet<br>Rooms           | 1            |              | Number Extra<br>Fixtures          | 1                    |  |  |  |
| Bedrooms                    | 1                | Rooms                            |              | 2            |                                   |                      |  |  |  |

۴

| 5 | <b>Requirement:</b> |                                                                                                                                                                                    | Derect:                    | See Comments                   |
|---|---------------------|------------------------------------------------------------------------------------------------------------------------------------------------------------------------------------|----------------------------|--------------------------------|
|   | Comments:           |                                                                                                                                                                                    | Location:                  |                                |
|   | <u>sommends</u>     | The garage in its current condition does no<br>if the primary structure is demolished and<br>on the property, the garage must be demo<br>use only pursuant to Des Moines Municipal | no primary<br>blished as w | structure is immediately built |
|   |                     |                                                                                                                                                                                    | Couc Sect                  |                                |