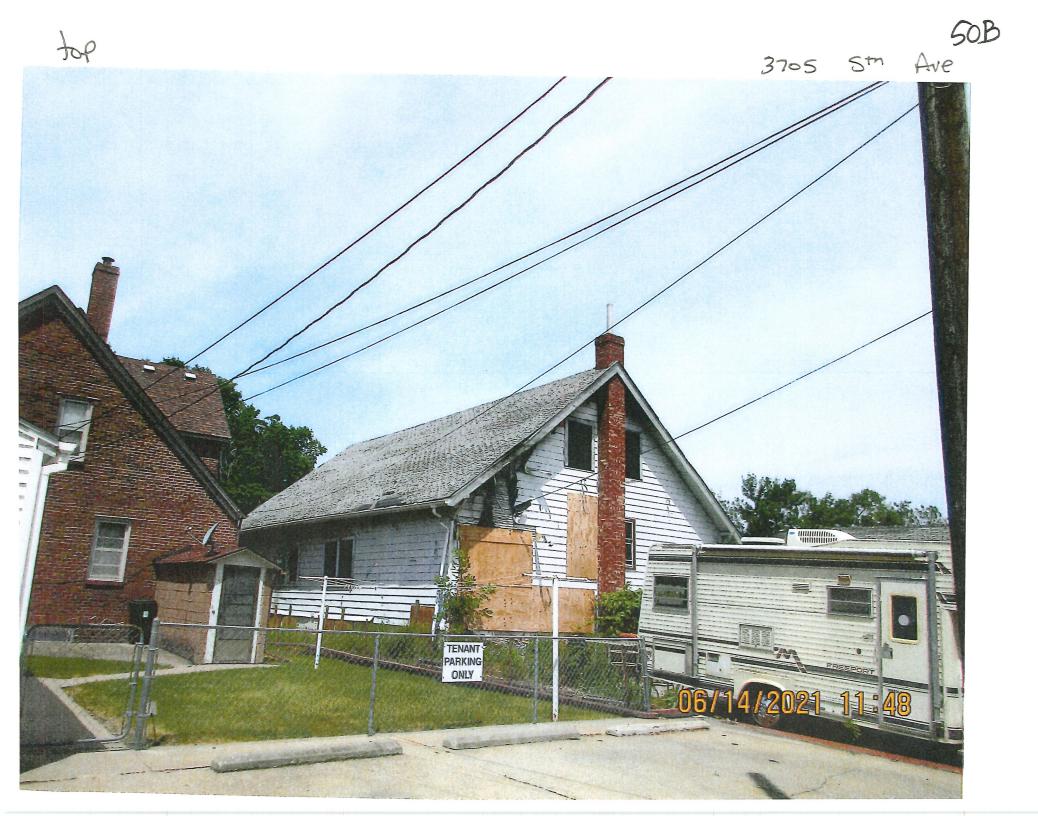

## ABATEMENT OF PUBLIC NUISANCE AT 3705 5<sup>th</sup> AVENUE

WHEREAS, the property located at 3705 5<sup>th</sup> Avenue, Des Moines, Iowa, was inspected by representatives of the City of Des Moines who determined that the main structure in its present condition constitutes not only a menace to health and safety but is also a public nuisance; and

WHEREAS, the Titleholder, Dan Hughes, was notified more than thirty days ago to repair or demolish the main structure and as of this date has failed to abate the nuisance.

NOW THEREFORE, BE IT RESOLVED BY THE CITY COUNCIL OF THE CITY OF DES MOINES, IOWA:

DAN HUGHES Title Holder 3622 4TH ST DES MOINES IA 50313

CASE NUMBER:

An inspection of the referenced property was conducted for its conformance to the Municipal Code of the City of Des Moines. It has been determined from that inspection that the dwelling currently constitutes not only a menace to health and safety, but is also a public nuisance. Accordingly, the dwelling will be placarded as unfit for human habitation pursuant to the Municipal Code of the City of Des Moines and the Code of Iowa.