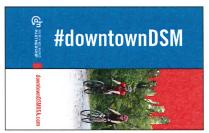

Communication from Downtown Community Alliance, on behalf of the Greater Des Moines Partnership will facilitate the display of 48 banners on 24 banner poles in Downtown Des Moines beginning August 1, 2021. These banners will be displayed in Grand Avenue and Locust Street bridges until December 31, 2021.