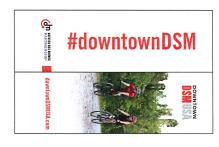

Communication from Downtown Community Alliance, on behalf of the Greater Des Moines Partnership will facilitate the display of 48 banners on 24 banner poles in Downtown Des Moines beginning August 1, 2021. These banners will be displayed in Grand Avenue and Locust Street bridges until December 31, 2021.