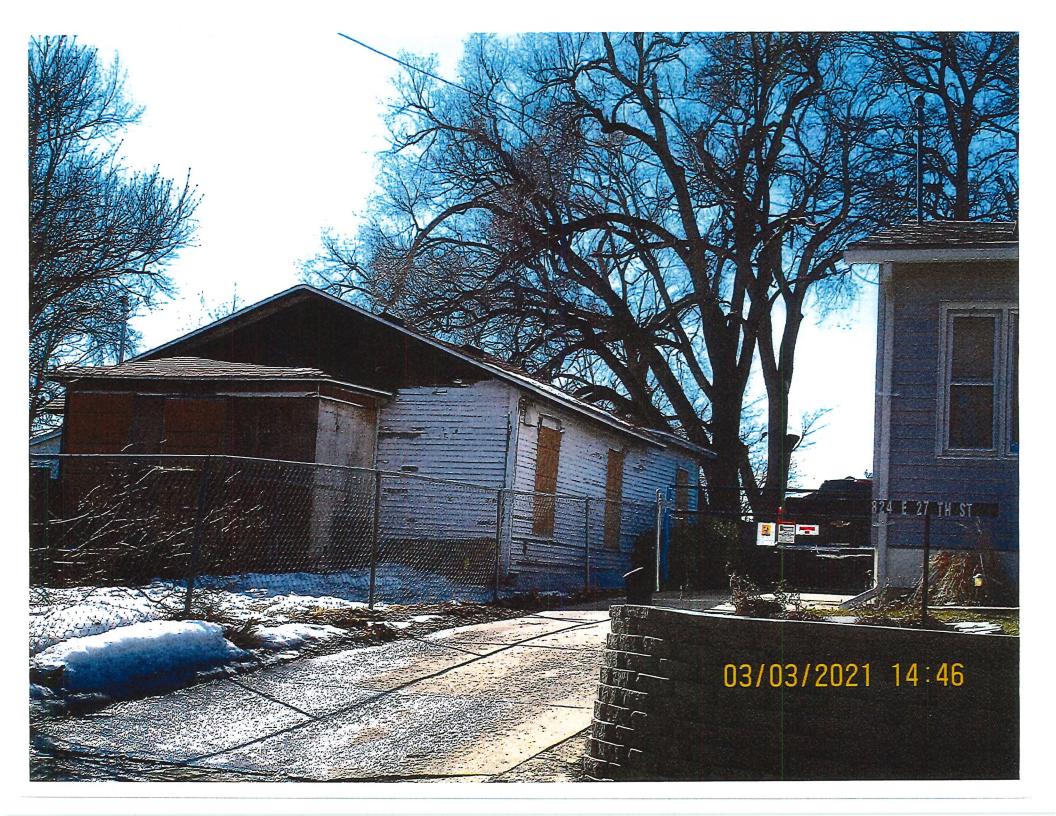

# ABATEMENT OF PUBLIC NUISANCE AT 818 E. 27<sup>TH</sup> ST.

WHEREAS, the property located at 818 E. 27th St., Des Moines, Iowa, was inspected by representatives of the City of Des Moines who determined that the main structure in its present condition constitutes not only a menace to health and safety but is also a public nuisance; and

The main structure on the real estate legally described as Lot 20 in Block Two (2) in Farwell Place, an Official Plat, now included in and forming a part of the City of Des Moines, Polk County, Iowa, and locally known as 818 E. 27th St., has previously been declared a public nuisance;