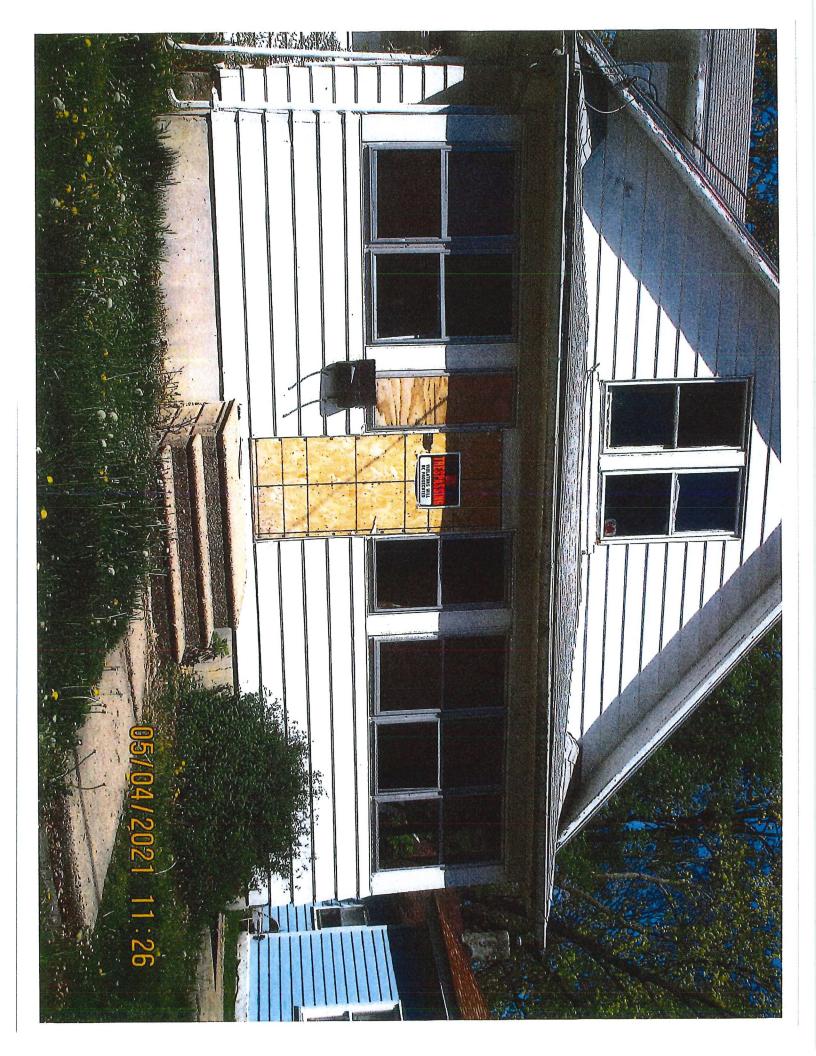

ALL ELECTRICAL, MECHANICAL, PLUMBING, AND STRUCTURAL COMPONETS IN NEED OF REPLACEMENT OR REPAIR, ARE TO BE BROUGHT TO MINIMUM CODE REQUIREMENTS WITH NECESSARY PERMITS AS REQUIRED TO MEET CITY CODES.

| Areas that need            | attention: 112 E 29TH ST                                                                                                                                                                     |
|----------------------------|----------------------------------------------------------------------------------------------------------------------------------------------------------------------------------------------|
| Component:<br>Requirement: | Electrical System  Electrical Permit  Defect:  Disconnected Utility  Water/Gas/Electric                                                                                                      |
| <u>Comments:</u>           | <u>Location:</u> Main Structure Throughout  Hire licensed electrical contractor to verify safety of electrical system and correct any violations that may exist. Electrical permit required. |
| Component:                 | Mechanical System Disconnected Utility                                                                                                                                                       |
| Requirement:               | Mechanical Permit Water/Gas/Electric  Location: Main Structure Throughout                                                                                                                    |
| <u>Comments:</u>           | Gas service has been shut off need licensed mechanical contractor to verify safety of mechanical systems and correct any violations prior to service being restored. Permit required.        |
| Component:                 | Plumbing System <u>Defect:</u> Disconnected Utility                                                                                                                                          |
| Requirement:               | Plumbing Permit Water/Gas/Electric <u>Location:</u> Main Structure Throughout                                                                                                                |
| <u>Comments:</u>           | Have plumbing system checked for any defects. All violations need to be corrected prior to utility being restored. Any repairs to the plumbing system will require a plumbing permit.        |
| Component:                 | Exterior Walls  Defect: In poor repair                                                                                                                                                       |
| Requirement:               | Compliance, International Property  Maintenance Code  Location: Main Structure Throughout                                                                                                    |
| <u>Comments:</u>           | Repair/replace any broken, missing , damaged or rotted siding. Any repairs to the structure will require a building permit.                                                                  |
| Component: Requirement:    | Windows/Window Frames <u>Defect:</u> Cracked/Broken Compliance, International Property                                                                                                       |
| Requirement                | Maintenance Code  Location:  Main Structure Throughout                                                                                                                                       |
| <u>Comments:</u>           | Repair/replace any missing, rotted or damaged windows/window frames. Any repairs to the structure will require a building permit.                                                            |
| Component:                 | Interior Walls /Ceiling Defect: In poor repair                                                                                                                                               |
| Requirement:               | Compliance, International Property  Maintenance Code <u>Location:</u> Main Structure Throughout                                                                                              |
| <u>Comments:</u>           | Repair/replace any broken, missing , damaged or rotted drywall/paneling/wall covering . Any repairs to the structure will require a building permit.                                         |
| Component:                 | Flooring <u>Defect:</u> Holes or major defect                                                                                                                                                |
| Requirement:               | Building Permit <u>Location:</u> Main Structure Throughout                                                                                                                                   |
| <u>Comments:</u>           | Repair/replace any rotted, damaged or broken boards. Any repairs to the structure will require a building permit.                                                                            |
| Component:                 | Exterior Doors/Jams <u>Defect:</u> In poor repair                                                                                                                                            |
| Requirement:               | Compliance, International Property  Maintenance Code <u>Location:</u> Main Structure Throughout                                                                                              |
| <u>Comments:</u>           | Repair/replace any rotted, damaged or broken doors. Any repairs to the structure will require a building permit.                                                                             |
|                            |                                                                                                                                                                                              |

|                         |                                                      | D . C . L.         |                             |
|-------------------------|------------------------------------------------------|--------------------|-----------------------------|
| Component:              | Hand Rails                                           | <u>Defect:</u>     | Missing                     |
| Requirement:            | Compliance, International Property                   |                    |                             |
|                         | Maintenance Code                                     | Location:          | Stairway                    |
| Comments:               | Handrail not provided,                               |                    |                             |
|                         | nanalah ner promosey                                 |                    |                             |
|                         |                                                      |                    |                             |
| Components              | Danif.                                               | Defect:            | Insufficient water drainage |
| Component: Requirement: | Roof Compliance International Branerty               | Deicet             | Trisuncient water dramage   |
| Requirements            | Compliance, International Property  Maintenance Code | Location:          | Main Structure              |
| Commenter               | Maintenance code                                     | Location           | Main Structure              |
| Comments:               | Water Damage to ceiling                              |                    |                             |
|                         |                                                      |                    |                             |
|                         |                                                      |                    |                             |
| Component:              | Soffit/Facia/Trim                                    | Defect:            | Absence of paint            |
| Requirement:            | Compliance, International Property                   |                    |                             |
|                         | Maintenance Code                                     | Location:          | Main Structure              |
| Comments:               |                                                      | 100                |                             |
|                         | Chipped pealing paint facial                         |                    |                             |
| ~                       |                                                      |                    |                             |
|                         |                                                      |                    |                             |
| Component:              | Exterior Walls                                       | Defect:            | Missing                     |
| Requirement:            | Compliance, International Property                   |                    |                             |
|                         | Maintenance Code                                     | Location:          | Main Structure              |
| Comments:               | Missing corner pieces                                |                    |                             |
|                         | , , , , , , , , , , , , , , , , , , , ,              |                    |                             |
|                         |                                                      |                    |                             |
| Component:              | Smoke Detectors                                      | Defect:            | Missing                     |
| Requirement:            | Compliance, International Property                   |                    |                             |
|                         | Maintenance Code                                     | Location:          | Main Structure Throughout   |
| Comments:               |                                                      |                    | _                           |
|                         | Install smoke dectors per code.                      |                    |                             |
|                         |                                                      |                    |                             |
|                         |                                                      |                    |                             |
| Component:              | Foundation                                           | Defect:            | In poor repair              |
| Requirement:            | Compliance, International Property                   |                    |                             |
|                         | Maintenance Code                                     | Location:          | Basement                    |
| Comments:               | Cellar wall needs repaired.                          |                    |                             |
|                         |                                                      |                    |                             |
|                         |                                                      |                    |                             |
| Component:              | Guardrails                                           | Defect:            | Missing                     |
| Requirement:            | Compliance, International Property                   |                    |                             |
| Requirement.            | Maintenance Code                                     | Location:          | Stairway                    |
| Comments:               |                                                      | and and the little |                             |
| <u>commentar</u>        | Need guardrail around stairway                       |                    |                             |
|                         |                                                      |                    |                             |
|                         |                                                      |                    |                             |