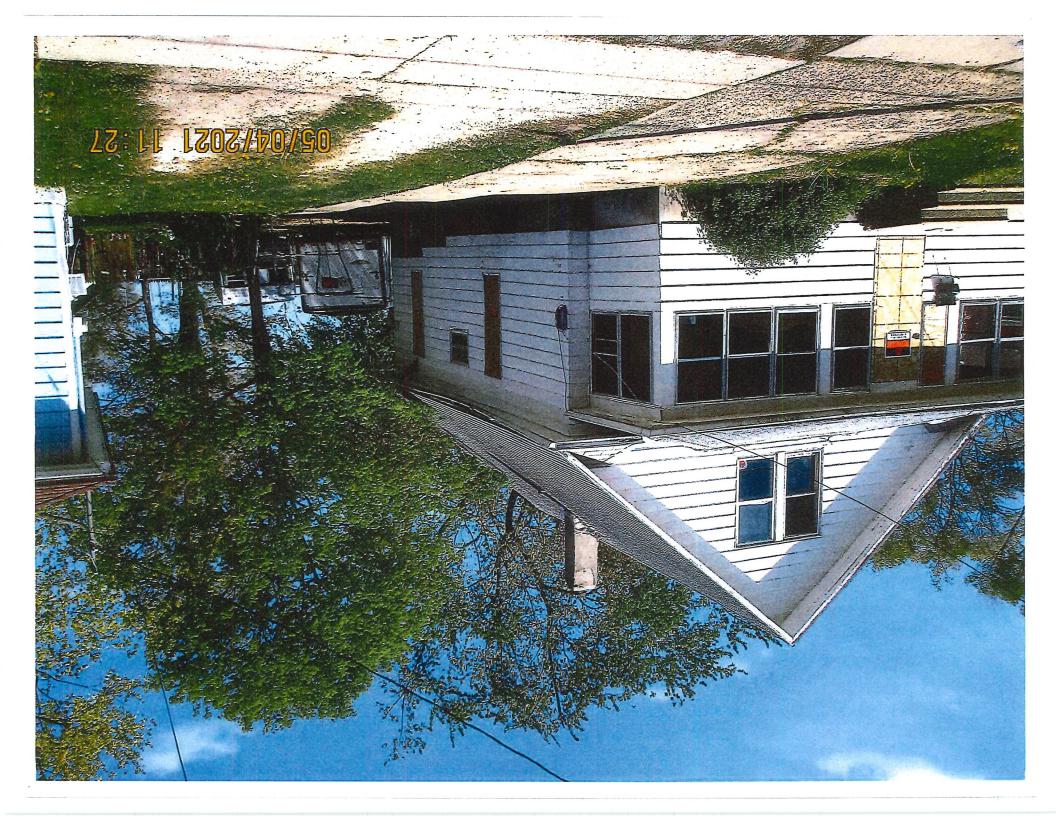

ALL ELECTRICAL, MECHANICAL, PLUMBING, AND STRUCTURAL COMPONETS IN NEED OF REPLACEMENT OR REPAIR, ARE TO BE BROUGHT TO MINIMUM CODE REQUIREMENTS WITH NECESSARY PERMITS AS REQUIRED TO MEET CITY CODES.

| Areas that need            | attention: 112 E 29TH ST                                                                                                                                                                     |
|----------------------------|----------------------------------------------------------------------------------------------------------------------------------------------------------------------------------------------|
| Component:<br>Requirement: | Electrical System  Electrical Permit  Defect:  Disconnected Utility  Water/Gas/Electric                                                                                                      |
| <u>Comments:</u>           | <u>Location:</u> Main Structure Throughout  Hire licensed electrical contractor to verify safety of electrical system and correct any violations that may exist. Electrical permit required. |
| Component:                 | Mechanical System Disconnected Utility                                                                                                                                                       |
| Requirement:               | Mechanical Permit Water/Gas/Electric  Location: Main Structure Throughout                                                                                                                    |
| <u>Comments:</u>           | Gas service has been shut off need licensed mechanical contractor to verify safety of mechanical systems and correct any violations prior to service being restored. Permit required.        |
| Component:                 | Plumbing System <u>Defect:</u> Disconnected Utility                                                                                                                                          |
| Requirement:               | Plumbing Permit Water/Gas/Electric <u>Location:</u> Main Structure Throughout                                                                                                                |
| <u>Comments:</u>           | Have plumbing system checked for any defects. All violations need to be corrected prior to utility being restored. Any repairs to the plumbing system will require a plumbing permit.        |
| Component:                 | Exterior Walls  Defect: In poor repair                                                                                                                                                       |
| Requirement:               | Compliance, International Property  Maintenance Code  Location: Main Structure Throughout                                                                                                    |
| <u>Comments:</u>           | Repair/replace any broken, missing , damaged or rotted siding. Any repairs to the structure will require a building permit.                                                                  |
| Component: Requirement:    | Windows/Window Frames <u>Defect:</u> Cracked/Broken Compliance, International Property                                                                                                       |
| Requirement                | Maintenance Code  Location:  Main Structure Throughout                                                                                                                                       |
| <u>Comments:</u>           | Repair/replace any missing, rotted or damaged windows/window frames. Any repairs to the structure will require a building permit.                                                            |
| Component:                 | Interior Walls /Ceiling Defect: In poor repair                                                                                                                                               |
| Requirement:               | Compliance, International Property  Maintenance Code <u>Location:</u> Main Structure Throughout                                                                                              |
| <u>Comments:</u>           | Repair/replace any broken, missing , damaged or rotted drywall/paneling/wall covering . Any repairs to the structure will require a building permit.                                         |
| Component:                 | Flooring <u>Defect:</u> Holes or major defect                                                                                                                                                |
| Requirement:               | Building Permit <u>Location:</u> Main Structure Throughout                                                                                                                                   |
| <u>Comments:</u>           | Repair/replace any rotted, damaged or broken boards. Any repairs to the structure will require a building permit.                                                                            |
| Component:                 | Exterior Doors/Jams <u>Defect:</u> In poor repair                                                                                                                                            |
| Requirement:               | Compliance, International Property  Maintenance Code <u>Location:</u> Main Structure Throughout                                                                                              |
| <u>Comments:</u>           | Repair/replace any rotted, damaged or broken doors. Any repairs to the structure will require a building permit.                                                                             |
|                            |                                                                                                                                                                                              |

|                         |                                                      | D . C . L.         |                             |
|-------------------------|------------------------------------------------------|--------------------|-----------------------------|
| Component:              | Hand Rails                                           | <u>Defect:</u>     | Missing                     |
| Requirement:            | Compliance, International Property                   |                    |                             |
|                         | Maintenance Code                                     | Location:          | Stairway                    |
| Comments:               | Handrail not provided,                               |                    |                             |
|                         | nanalah ner promosey                                 |                    |                             |
|                         |                                                      |                    |                             |
| Components              | Danif.                                               | Defect:            | Insufficient water drainage |
| Component: Requirement: | Roof Compliance International Branerty               | Deicet             | Trisuncient water dramage   |
| Requirements            | Compliance, International Property  Maintenance Code | Location:          | Main Structure              |
| Commenter               | Maintenance code                                     | Location           | Main Structure              |
| Comments:               | Water Damage to ceiling                              |                    |                             |
|                         |                                                      |                    |                             |
|                         |                                                      |                    |                             |
| Component:              | Soffit/Facia/Trim                                    | Defect:            | Absence of paint            |
| Requirement:            | Compliance, International Property                   |                    |                             |
|                         | Maintenance Code                                     | Location:          | Main Structure              |
| Comments:               |                                                      | 100                |                             |
|                         | Chipped pealing paint facial                         |                    |                             |
| ~                       |                                                      |                    |                             |
|                         |                                                      |                    |                             |
| Component:              | Exterior Walls                                       | Defect:            | Missing                     |
| Requirement:            | Compliance, International Property                   |                    |                             |
|                         | Maintenance Code                                     | Location:          | Main Structure              |
| Comments:               | Missing corner pieces                                |                    |                             |
|                         | , , , , , , , , , , , , , , , , , , , ,              |                    |                             |
|                         |                                                      |                    |                             |
| Component:              | Smoke Detectors                                      | Defect:            | Missing                     |
| Requirement:            | Compliance, International Property                   |                    |                             |
|                         | Maintenance Code                                     | Location:          | Main Structure Throughout   |
| Comments:               |                                                      |                    | _                           |
|                         | Install smoke dectors per code.                      |                    |                             |
|                         |                                                      |                    |                             |
|                         |                                                      |                    |                             |
| Component:              | Foundation                                           | Defect:            | In poor repair              |
| Requirement:            | Compliance, International Property                   |                    |                             |
|                         | Maintenance Code                                     | Location:          | Basement                    |
| Comments:               | Cellar wall needs repaired.                          |                    |                             |
|                         |                                                      |                    |                             |
|                         |                                                      |                    |                             |
| Component:              | Guardrails                                           | Defect:            | Missing                     |
| Requirement:            | Compliance, International Property                   |                    |                             |
| Requirement.            | Maintenance Code                                     | Location:          | Stairway                    |
| Comments:               |                                                      | and and the little |                             |
| <u>commentar</u>        | Need guardrail around stairway                       |                    |                             |
|                         |                                                      |                    |                             |
|                         |                                                      |                    |                             |