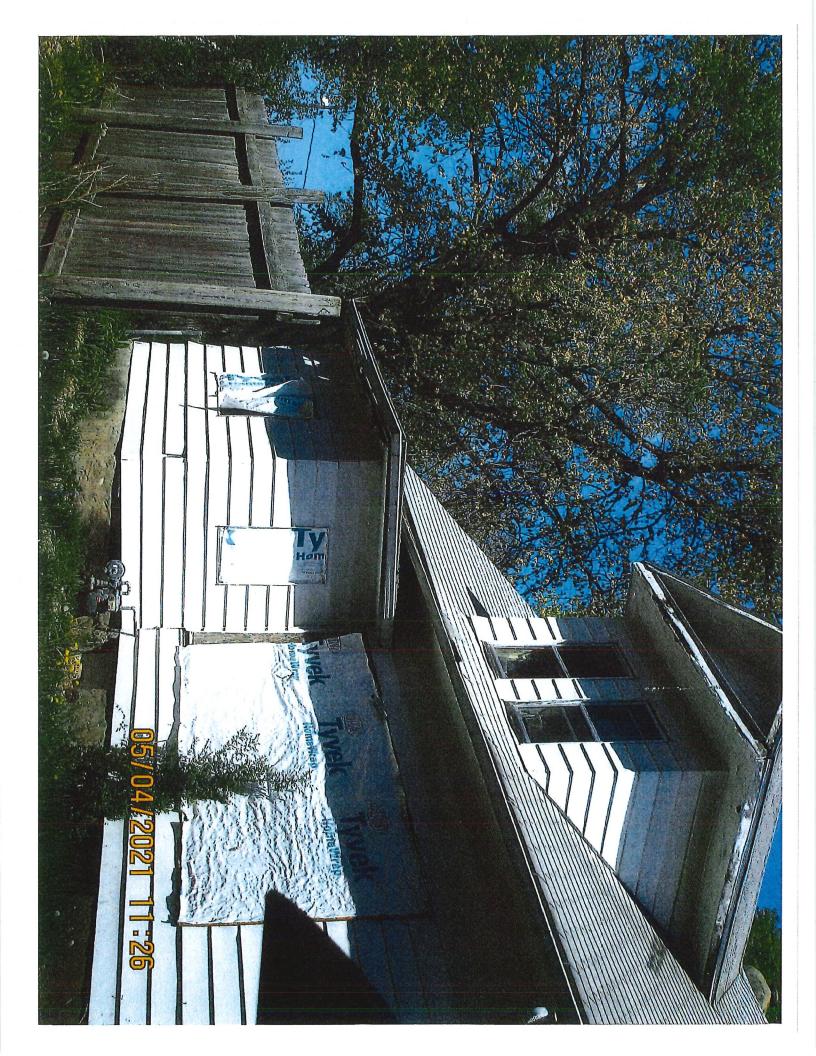

ALL ELECTRICAL, MECHANICAL, PLUMBING, AND STRUCTURAL COMPONETS IN NEED OF REPLACEMENT OR REPAIR, ARE TO BE BROUGHT TO MINIMUM CODE REQUIREMENTS WITH NECESSARY PERMITS AS REQUIRED TO MEET CITY CODES.

| Areas that need            | attention: 112 E 29TH ST                                                                                                                                                                     |
|----------------------------|----------------------------------------------------------------------------------------------------------------------------------------------------------------------------------------------|
| Component:<br>Requirement: | Electrical System  Electrical Permit  Defect:  Disconnected Utility  Water/Gas/Electric                                                                                                      |
| <u>Comments:</u>           | <u>Location:</u> Main Structure Throughout  Hire licensed electrical contractor to verify safety of electrical system and correct any violations that may exist. Electrical permit required. |
| Component:                 | Mechanical System Disconnected Utility                                                                                                                                                       |
| Requirement:               | Mechanical Permit Water/Gas/Electric  Location: Main Structure Throughout                                                                                                                    |
| <u>Comments:</u>           | Gas service has been shut off need licensed mechanical contractor to verify safety of mechanical systems and correct any violations prior to service being restored. Permit required.        |
| Component:                 | Plumbing System <u>Defect:</u> Disconnected Utility                                                                                                                                          |
| Requirement:               | Plumbing Permit Water/Gas/Electric <u>Location:</u> Main Structure Throughout                                                                                                                |
| <u>Comments:</u>           | Have plumbing system checked for any defects. All violations need to be corrected prior to utility being restored. Any repairs to the plumbing system will require a plumbing permit.        |
| Component:                 | Exterior Walls  Defect: In poor repair                                                                                                                                                       |
| Requirement:               | Compliance, International Property  Maintenance Code  Location: Main Structure Throughout                                                                                                    |
| <u>Comments:</u>           | Repair/replace any broken, missing , damaged or rotted siding. Any repairs to the structure will require a building permit.                                                                  |
| Component: Requirement:    | Windows/Window Frames <u>Defect:</u> Cracked/Broken Compliance, International Property                                                                                                       |
| Requirement                | Maintenance Code  Location:  Main Structure Throughout                                                                                                                                       |
| <u>Comments:</u>           | Repair/replace any missing, rotted or damaged windows/window frames. Any repairs to the structure will require a building permit.                                                            |
| Component:                 | Interior Walls /Ceiling Defect: In poor repair                                                                                                                                               |
| Requirement:               | Compliance, International Property  Maintenance Code <u>Location:</u> Main Structure Throughout                                                                                              |
| <u>Comments:</u>           | Repair/replace any broken, missing , damaged or rotted drywall/paneling/wall covering . Any repairs to the structure will require a building permit.                                         |
| Component:                 | Flooring <u>Defect:</u> Holes or major defect                                                                                                                                                |
| Requirement:               | Building Permit <u>Location:</u> Main Structure Throughout                                                                                                                                   |
| <u>Comments:</u>           | Repair/replace any rotted, damaged or broken boards. Any repairs to the structure will require a building permit.                                                                            |
| Component:                 | Exterior Doors/Jams <u>Defect:</u> In poor repair                                                                                                                                            |
| Requirement:               | Compliance, International Property  Maintenance Code <u>Location:</u> Main Structure Throughout                                                                                              |
| <u>Comments:</u>           | Repair/replace any rotted, damaged or broken doors. Any repairs to the structure will require a building permit.                                                                             |
|                            |                                                                                                                                                                                              |

|                         |                                                      | D . C . L.         |                             |
|-------------------------|------------------------------------------------------|--------------------|-----------------------------|
| Component:              | Hand Rails                                           | <u>Defect:</u>     | Missing                     |
| Requirement:            | Compliance, International Property                   |                    |                             |
|                         | Maintenance Code                                     | Location:          | Stairway                    |
| Comments:               | Handrail not provided,                               |                    |                             |
|                         | nanalah ner promosey                                 |                    |                             |
|                         |                                                      |                    |                             |
| Components              | Danif.                                               | Defect:            | Insufficient water drainage |
| Component: Requirement: | Roof Compliance International Branerty               | Deicet             | Trisuncient water dramage   |
| Requirements            | Compliance, International Property  Maintenance Code | Location:          | Main Structure              |
| Commenter               | Maintenance code                                     | Location           | Main Structure              |
| Comments:               | Water Damage to ceiling                              |                    |                             |
|                         |                                                      |                    |                             |
|                         |                                                      |                    |                             |
| Component:              | Soffit/Facia/Trim                                    | Defect:            | Absence of paint            |
| Requirement:            | Compliance, International Property                   |                    |                             |
|                         | Maintenance Code                                     | Location:          | Main Structure              |
| Comments:               |                                                      | 100                |                             |
|                         | Chipped pealing paint facial                         |                    |                             |
| ~                       |                                                      |                    |                             |
|                         |                                                      |                    |                             |
| Component:              | Exterior Walls                                       | Defect:            | Missing                     |
| Requirement:            | Compliance, International Property                   |                    |                             |
|                         | Maintenance Code                                     | Location:          | Main Structure              |
| Comments:               | Missing corner pieces                                |                    |                             |
|                         | , , , , , , , , , , , , , , , , , , , ,              |                    |                             |
|                         |                                                      |                    |                             |
| Component:              | Smoke Detectors                                      | Defect:            | Missing                     |
| Requirement:            | Compliance, International Property                   |                    |                             |
|                         | Maintenance Code                                     | Location:          | Main Structure Throughout   |
| Comments:               |                                                      |                    | _                           |
|                         | Install smoke dectors per code.                      |                    |                             |
|                         |                                                      |                    |                             |
|                         |                                                      |                    |                             |
| Component:              | Foundation                                           | Defect:            | In poor repair              |
| Requirement:            | Compliance, International Property                   |                    |                             |
|                         | Maintenance Code                                     | Location:          | Basement                    |
| Comments:               | Cellar wall needs repaired.                          |                    |                             |
|                         |                                                      |                    |                             |
|                         |                                                      |                    |                             |
| Component:              | Guardrails                                           | Defect:            | Missing                     |
| Requirement:            | Compliance, International Property                   |                    |                             |
| Requirement.            | Maintenance Code                                     | Location:          | Stairway                    |
| Comments:               |                                                      | and and the little |                             |
| <u>commentar</u>        | Need guardrail around stairway                       |                    |                             |
|                         |                                                      |                    |                             |
|                         |                                                      |                    |                             |