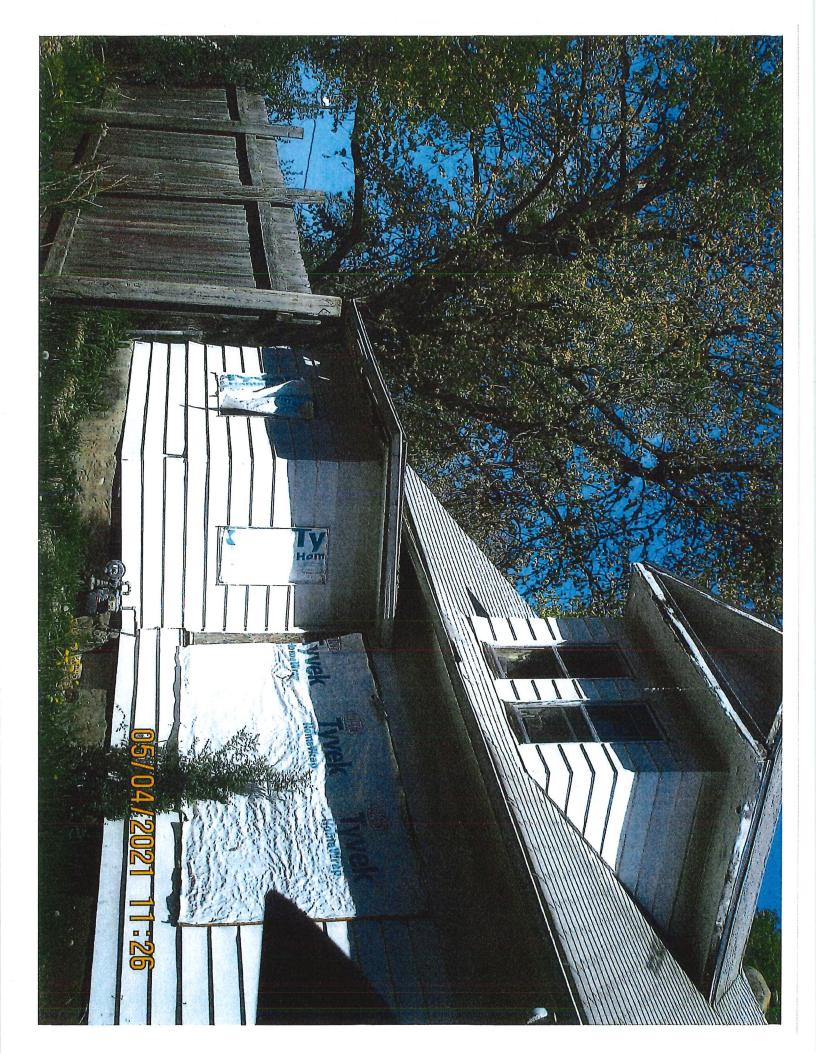

ALL ELECTRICAL, MECHANICAL, PLUMBING, AND STRUCTURAL COMPONETS IN NEED OF REPLACEMENT OR REPAIR, ARE TO BE BROUGHT TO MINIMUM CODE REQUIREMENTS WITH NECESSARY PERMITS AS REQUIRED TO MEET CITY CODES.

| Areas that need            | attention: 112 E 29TH ST                                                                                                                                                                     |
|----------------------------|----------------------------------------------------------------------------------------------------------------------------------------------------------------------------------------------|
| Component:<br>Requirement: | Electrical System  Electrical Permit  Defect:  Disconnected Utility  Water/Gas/Electric                                                                                                      |
| <u>Comments:</u>           | <u>Location:</u> Main Structure Throughout  Hire licensed electrical contractor to verify safety of electrical system and correct any violations that may exist. Electrical permit required. |
| Component:                 | Mechanical System Disconnected Utility                                                                                                                                                       |
| Requirement:               | Mechanical Permit Water/Gas/Electric  Location: Main Structure Throughout                                                                                                                    |
| <u>Comments:</u>           | Gas service has been shut off need licensed mechanical contractor to verify safety of mechanical systems and correct any violations prior to service being restored. Permit required.        |
| Component:                 | Plumbing System <u>Defect:</u> Disconnected Utility                                                                                                                                          |
| Requirement:               | Plumbing Permit Water/Gas/Electric <u>Location:</u> Main Structure Throughout                                                                                                                |
| <u>Comments:</u>           | Have plumbing system checked for any defects. All violations need to be corrected prior to utility being restored. Any repairs to the plumbing system will require a plumbing permit.        |
| Component:                 | Exterior Walls  Defect: In poor repair                                                                                                                                                       |
| Requirement:               | Compliance, International Property  Maintenance Code  Location: Main Structure Throughout                                                                                                    |
| <u>Comments:</u>           | Repair/replace any broken, missing , damaged or rotted siding. Any repairs to the structure will require a building permit.                                                                  |
| Component: Requirement:    | Windows/Window Frames <u>Defect:</u> Cracked/Broken Compliance, International Property                                                                                                       |
| Requirement                | Maintenance Code  Location:  Main Structure Throughout                                                                                                                                       |
| <u>Comments:</u>           | Repair/replace any missing, rotted or damaged windows/window frames. Any repairs to the structure will require a building permit.                                                            |
| Component:                 | Interior Walls /Ceiling Defect: In poor repair                                                                                                                                               |
| Requirement:               | Compliance, International Property  Maintenance Code <u>Location:</u> Main Structure Throughout                                                                                              |
| <u>Comments:</u>           | Repair/replace any broken, missing , damaged or rotted drywall/paneling/wall covering . Any repairs to the structure will require a building permit.                                         |
| Component:                 | Flooring <u>Defect:</u> Holes or major defect                                                                                                                                                |
| Requirement:               | Building Permit <u>Location:</u> Main Structure Throughout                                                                                                                                   |
| <u>Comments:</u>           | Repair/replace any rotted, damaged or broken boards. Any repairs to the structure will require a building permit.                                                                            |
| Component:                 | Exterior Doors/Jams <u>Defect:</u> In poor repair                                                                                                                                            |
| Requirement:               | Compliance, International Property  Maintenance Code <u>Location:</u> Main Structure Throughout                                                                                              |
| <u>Comments:</u>           | Repair/replace any rotted, damaged or broken doors. Any repairs to the structure will require a building permit.                                                                             |
|                            |                                                                                                                                                                                              |

|                         |                                                      | D . C . L.         |                             |
|-------------------------|------------------------------------------------------|--------------------|-----------------------------|
| Component:              | Hand Rails                                           | <u>Defect:</u>     | Missing                     |
| Requirement:            | Compliance, International Property                   |                    |                             |
|                         | Maintenance Code                                     | Location:          | Stairway                    |
| Comments:               | Handrail not provided,                               |                    |                             |
|                         | nanalah ner promosey                                 |                    |                             |
|                         |                                                      |                    |                             |
| Components              | Danif.                                               | Defect:            | Insufficient water drainage |
| Component: Requirement: | Roof Compliance International Branerty               | Deicet             | Trisuncient water dramage   |
| Requirements            | Compliance, International Property  Maintenance Code | Location:          | Main Structure              |
| Commenter               | Maintenance code                                     | Location           | Main Structure              |
| Comments:               | Water Damage to ceiling                              |                    |                             |
|                         |                                                      |                    |                             |
|                         |                                                      |                    |                             |
| Component:              | Soffit/Facia/Trim                                    | Defect:            | Absence of paint            |
| Requirement:            | Compliance, International Property                   |                    |                             |
|                         | Maintenance Code                                     | Location:          | Main Structure              |
| Comments:               |                                                      | 100                |                             |
|                         | Chipped pealing paint facial                         |                    |                             |
| ~                       |                                                      |                    |                             |
|                         |                                                      |                    |                             |
| Component:              | Exterior Walls                                       | Defect:            | Missing                     |
| Requirement:            | Compliance, International Property                   |                    |                             |
|                         | Maintenance Code                                     | Location:          | Main Structure              |
| Comments:               | Missing corner pieces                                |                    |                             |
|                         | , , , , , , , , , , , , , , , , , , , ,              |                    |                             |
|                         |                                                      |                    |                             |
| Component:              | Smoke Detectors                                      | Defect:            | Missing                     |
| Requirement:            | Compliance, International Property                   |                    |                             |
|                         | Maintenance Code                                     | Location:          | Main Structure Throughout   |
| Comments:               |                                                      |                    | _                           |
|                         | Install smoke dectors per code.                      |                    |                             |
|                         |                                                      |                    |                             |
|                         |                                                      |                    |                             |
| Component:              | Foundation                                           | Defect:            | In poor repair              |
| Requirement:            | Compliance, International Property                   |                    |                             |
|                         | Maintenance Code                                     | Location:          | Basement                    |
| Comments:               | Cellar wall needs repaired.                          |                    |                             |
|                         |                                                      |                    |                             |
|                         |                                                      |                    |                             |
| Component:              | Guardrails                                           | Defect:            | Missing                     |
| Requirement:            | Compliance, International Property                   |                    |                             |
| Requirement.            | Maintenance Code                                     | Location:          | Stairway                    |
| Comments:               |                                                      | and and the little |                             |
| <u>commentar</u>        | Need guardrail around stairway                       |                    |                             |
|                         |                                                      |                    |                             |
|                         |                                                      |                    |                             |