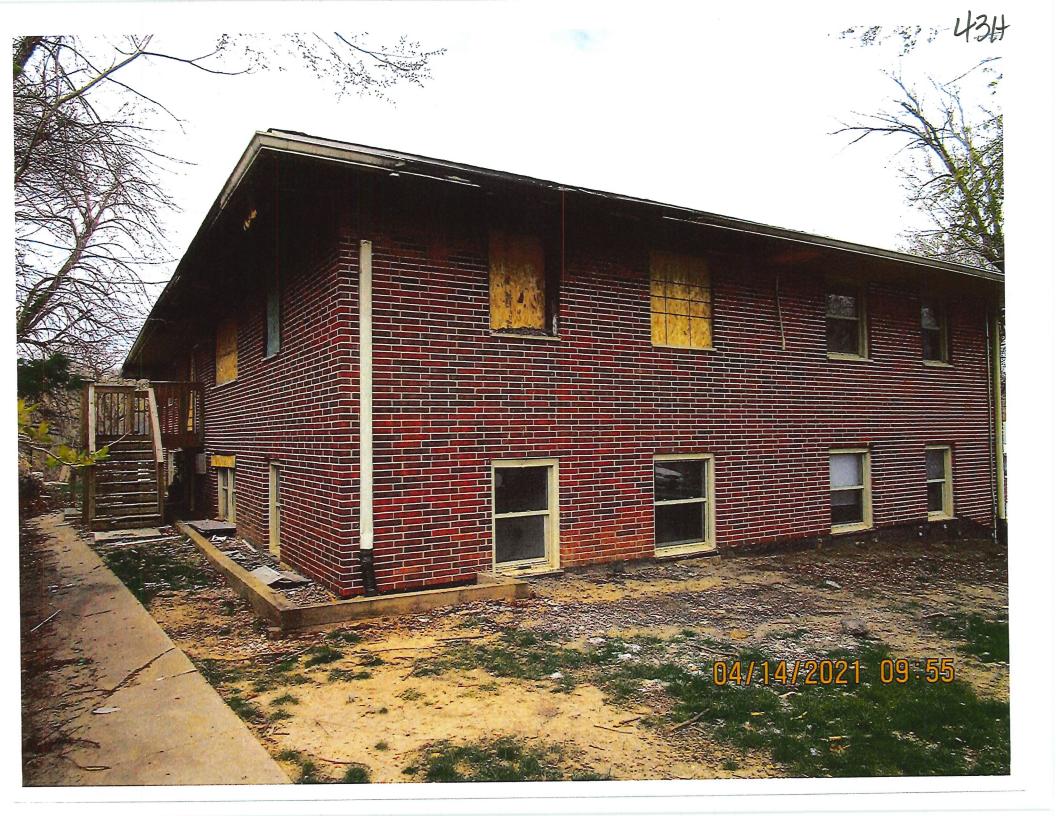

ALL ELECTRICAL, MECHANICAL, PLUMBING, AND STRUCTURAL COMPONETS IN NEED OF REPLACEMENT OR REPAIR, ARE TO BE BROUGHT TO MINIMUM CODE REQUIREMENTS WITH NECESSARY PERMITS AS REQUIRED TO MEET CITY CODES. Appropriate building permits may be required for those violations noted in the "Special Requirements" section on the notice. Should you have questions regarding permits, contact the Permit and Development Center at (515) 283-4200. All work performed by a contractor or you must be completed in a workmanlike manner. If you plan to renovate the structure and it has been vacant for a period in excess of one year, there may be zoning issues, which will affect the proposed use of the structure and/or real estate. Please contact the Development Zoning Division at (515) 283-4207 to determine what the legal use for the structure and/or the real estate is prior to commencement of any renovation.

43H

:

| <u>Component:</u><br>Requirement: | Electrical System<br>Electrical Permit                                                          | <u>Defect:</u>                                                                                                                                                 | Fire damaged                                |  |  |  |  |  |  |  |  |
|-----------------------------------|-------------------------------------------------------------------------------------------------|----------------------------------------------------------------------------------------------------------------------------------------------------------------|---------------------------------------------|--|--|--|--|--|--|--|--|
|                                   |                                                                                                 | Location:                                                                                                                                                      | Main Structure Throughout                   |  |  |  |  |  |  |  |  |
| <u>Comments:</u>                  | Have licensed contractor check system and rep<br>components up to code. Copy of invoice require | ave licensed contractor check system and repair or replace system. Bring any and all omponents up to code. Copy of invoice required. Permit MUST be finalized. |                                             |  |  |  |  |  |  |  |  |
| Component:                        | Plumbing System                                                                                 | Defect:                                                                                                                                                        | Fire damaged                                |  |  |  |  |  |  |  |  |
| <u>Requirement:</u>               | Plumbing Permit                                                                                 | Location:                                                                                                                                                      | Main Structure Throughout                   |  |  |  |  |  |  |  |  |
| <u>Comments:</u>                  | Have licensed contractor check system and rep<br>components up to code. Copy of involce requir  | air or replace sys<br>ed. Permit MUST                                                                                                                          | tem. Bring any and ali<br>be finalized.     |  |  |  |  |  |  |  |  |
| Component:                        | Exterior Doors/Jams                                                                             | Defect:                                                                                                                                                        | Fire damaged                                |  |  |  |  |  |  |  |  |
| <u>Requirement:</u>               | Compliance with International Building<br>Code                                                  | Location:                                                                                                                                                      | Main Structure Throughout                   |  |  |  |  |  |  |  |  |
| <u>Comments:</u>                  | Have licensed contractor check and replace all<br>Building permit required for replacement      | damaged includii                                                                                                                                               | ng Interior doors.                          |  |  |  |  |  |  |  |  |
| Component:                        | Floor Joists/Beams                                                                              | Defect:                                                                                                                                                        | Fire damaged                                |  |  |  |  |  |  |  |  |
| <u>Requirement:</u>               | Compliance with International Bullding<br>Code                                                  | Location:                                                                                                                                                      | Main Structure Throughout                   |  |  |  |  |  |  |  |  |
| <u>Comments:</u>                  | Have licensed contractor check and replace all<br>replacement                                   | damaged. Buildii                                                                                                                                               | ng permit required for                      |  |  |  |  |  |  |  |  |
| Component:                        | Flooring                                                                                        | Defect:                                                                                                                                                        | Fire damaged                                |  |  |  |  |  |  |  |  |
| <u>Requirement:</u>               | Compliance with International Building<br>Code                                                  | Location:                                                                                                                                                      | Main Structure Throughout                   |  |  |  |  |  |  |  |  |
| <u>Comments:</u>                  | Have licensed contractor check and replace all<br>replacement                                   | damaged, Buildi                                                                                                                                                | ng permit required for                      |  |  |  |  |  |  |  |  |
| Component:                        | Interior Walls /Ceiling                                                                         | Defect:                                                                                                                                                        | Fire damaged                                |  |  |  |  |  |  |  |  |
| <u>Requirement:</u>               | Building Permit                                                                                 | Location:                                                                                                                                                      | Main Structure Throughout                   |  |  |  |  |  |  |  |  |
| <u>Comments:</u>                  | Replace all damaged and missing drywall/wall cover to match.                                    | coverings and tri                                                                                                                                              | ims. Paint/texture or                       |  |  |  |  |  |  |  |  |
| Component:                        | Mechanical System                                                                               | Defect:                                                                                                                                                        | Fire damaged                                |  |  |  |  |  |  |  |  |
| <u>Requirement:</u>               | Mechanical Permit                                                                               | Location:                                                                                                                                                      | Main Structure Throughout                   |  |  |  |  |  |  |  |  |
| <u>Comments:</u>                  | Have licensed contractor check system and re<br>components up to code. Copy of invoice requi    | pair or replace sy<br>red. Permit MUS                                                                                                                          | rstem. Bring any and all<br>F be finalized. |  |  |  |  |  |  |  |  |
| Component:                        | Soffit/Facia/Trim                                                                               | Defect:                                                                                                                                                        | Fire damaged                                |  |  |  |  |  |  |  |  |
| <u>Requirement:</u>               | Compliance with International Building<br>Code                                                  | Location:                                                                                                                                                      | Main Structure Throughout                   |  |  |  |  |  |  |  |  |
| <u>Comments:</u>                  | Replace all damaged.                                                                            |                                                                                                                                                                |                                             |  |  |  |  |  |  |  |  |

| <u>Component:</u><br><u>Requirement:</u> | Smoke Detectors<br>Compliance with International Building         | Defect:          | Fire damaged              |
|------------------------------------------|-------------------------------------------------------------------|------------------|---------------------------|
| <u>Comments:</u>                         | Code<br>Missing throughout, Required,                             | <u>Location:</u> | Main Structure Throughout |
| <u>Component:</u><br>Reguirement:        | Trusses<br>Compliance with International Building                 | Defect:          | Fire damaged              |
| <u>IIMAPALIISTEIN</u>                    | Code                                                              | Location:        | Main Structure Throughout |
| <u>Comments:</u>                         | Have licensed contractor check and replace all dat<br>replacement | naged. Buildir   | ng permit required for    |
| <u>Component:</u><br>Requirement:        | Windows/Window Frames<br>Compliance with International Building   | Defect:          | Fire damaged              |
| <u></u>                                  | Code                                                              | Location:        | Main Structure Throughout |
| <u>Comments:</u>                         | Have licensed contractor check and replace all da<br>replacement  | maged, Buildii   | ng permit required for    |
| Component:                               | Roof                                                              | Defect:          | Fire damaged              |
| Requirement:                             | Compliance with International Building<br>Code                    | Location:        | Main Structure Throughout |
| <u>Comments:</u>                         | Have licensed contractor check and replace all da replacement     | maged. Buildi    | ng permit required for    |