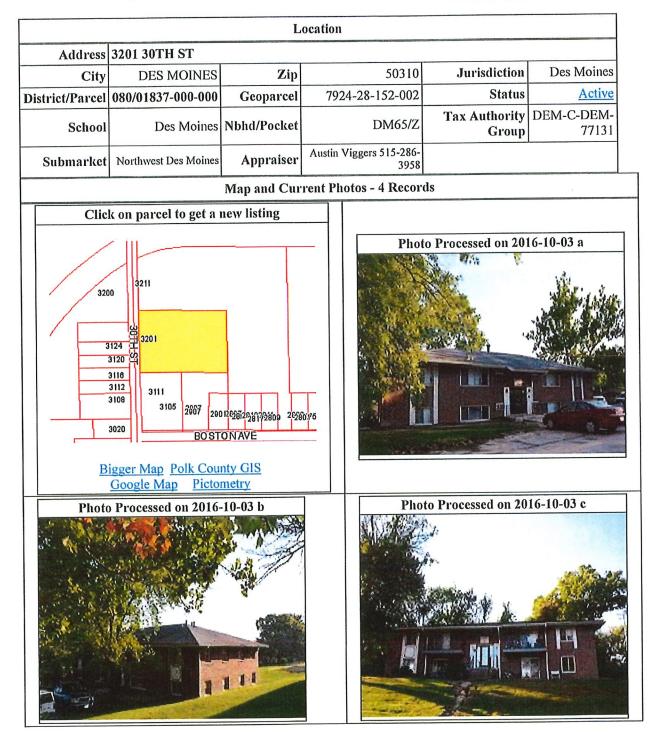

## **Polk County Assessor**

111 Court Avenue #195 Des Moines, IA 50309-0904 (515) 286-3014 Fax (515) 286-3386 polkweb@assess.co.polk.ia.us

Historical Photos

| Photo Pro | cessed on 2 | 016-10-03 d                 |          |           |
|-----------|-------------|-----------------------------|----------|-----------|
|           |             | Historical Photos           |          |           |
|           |             | <b>Ownership - 1 Record</b> |          |           |
| Ownership | Num         | Name                        | Recorded | Book/Page |

| Ownership                             | Num         | Name                  | Recorded                                               | Book/Page |  |  |  |  |  |  |
|---------------------------------------|-------------|-----------------------|--------------------------------------------------------|-----------|--|--|--|--|--|--|
| Title Holder                          | 1           | OAKVIEW TERRACE I LP  | 2007-06-15                                             | 12240/601 |  |  |  |  |  |  |
| Legal Description and Mailing Address |             |                       |                                                        |           |  |  |  |  |  |  |
| -EX N 244 F AS ME<br>HEIGHTS          | EAS ON E LN | THEREOF- LT 35 EUCLID | CONLIN PROPER<br>3721 SW 61ST ST 5<br>DES MOINES, IA 5 | STE A     |  |  |  |  |  |  |

| Current | Values  |
|---------|---------|
| Current | v aiuco |

| Туре                                                                                         |          | Cla    | ss                 | Kind                               |                     | Land       | Bldg                          | Total     |  |  |  |
|----------------------------------------------------------------------------------------------|----------|--------|--------------------|------------------------------------|---------------------|------------|-------------------------------|-----------|--|--|--|
| 2021 Assessmer                                                                               | t Roll   | Con    | nmercial           | Full                               | \$18                | 2,000      | \$294,800                     | \$476,800 |  |  |  |
| 2020 Value                                                                                   |          | Con    | nmercial           | Full                               | \$16                | 5,000      | \$376,800                     | \$541,800 |  |  |  |
| Assessment Roll Notice Unadjusted Cost Report May Not Be Market Value: Section 42            |          |        |                    |                                    |                     |            |                               |           |  |  |  |
| Zoning - 1 Record                                                                            |          |        |                    |                                    |                     |            |                               |           |  |  |  |
| Zoning                                                                                       |          |        |                    | SF                                 |                     | sor Zoning |                               |           |  |  |  |
| NX2                                                                                          | NX2 Neig | hborho | od Mix Distri      | ct                                 |                     |            |                               | sidential |  |  |  |
| City of Des Moines Community Development Planning and Urban Design 515 283-4182 (2012-03-20) |          |        |                    |                                    |                     |            |                               |           |  |  |  |
|                                                                                              | Land     |        |                    |                                    |                     |            |                               |           |  |  |  |
| Square Fee                                                                                   | et 82    | ,107   |                    | Acres                              | 1.88                | 5          | Frontage                      | 239.0     |  |  |  |
| Dept                                                                                         |          | 42.0   | Тород              | graphy                             | Blank               |            | Shape                         | Rectangle |  |  |  |
| Vacanc                                                                                       |          | lank   | Unbui              | ildable                            | Blar                | ık         |                               |           |  |  |  |
|                                                                                              |          |        | Comm               | ercial Su                          | mmary               |            |                               |           |  |  |  |
| Occupancy                                                                                    | Apartm   | ent    | A)<br>Weight       | ge,<br>ted                         | 1964                | 1          | Total Story<br>Height         | 2         |  |  |  |
| Land Area                                                                                    | 82,      | 107    | Gross A            | rea                                | 23,360              | ) Fi       | inished Area                  | 23,360    |  |  |  |
| Unfinished<br>Bsmt Area                                                                      |          | 0      | Finish<br>Bsmt Aı  | 10.000 XXXX                        | (                   | 0          | Number of<br>Units            | 32        |  |  |  |
| Primary<br>Group                                                                             | Apartm   | ient   | Prima              | Percent<br>Primary 100.00<br>Group |                     | 0          | Percent<br>Secondary<br>Group | 0.00      |  |  |  |
| Grade,<br>Weighted                                                                           | 4/Grac   | le 4   | Bldg Cla<br>Weight |                                    | 2/Brick o<br>Masonr |            | Condition,<br>Weighted        | NM/Normal |  |  |  |