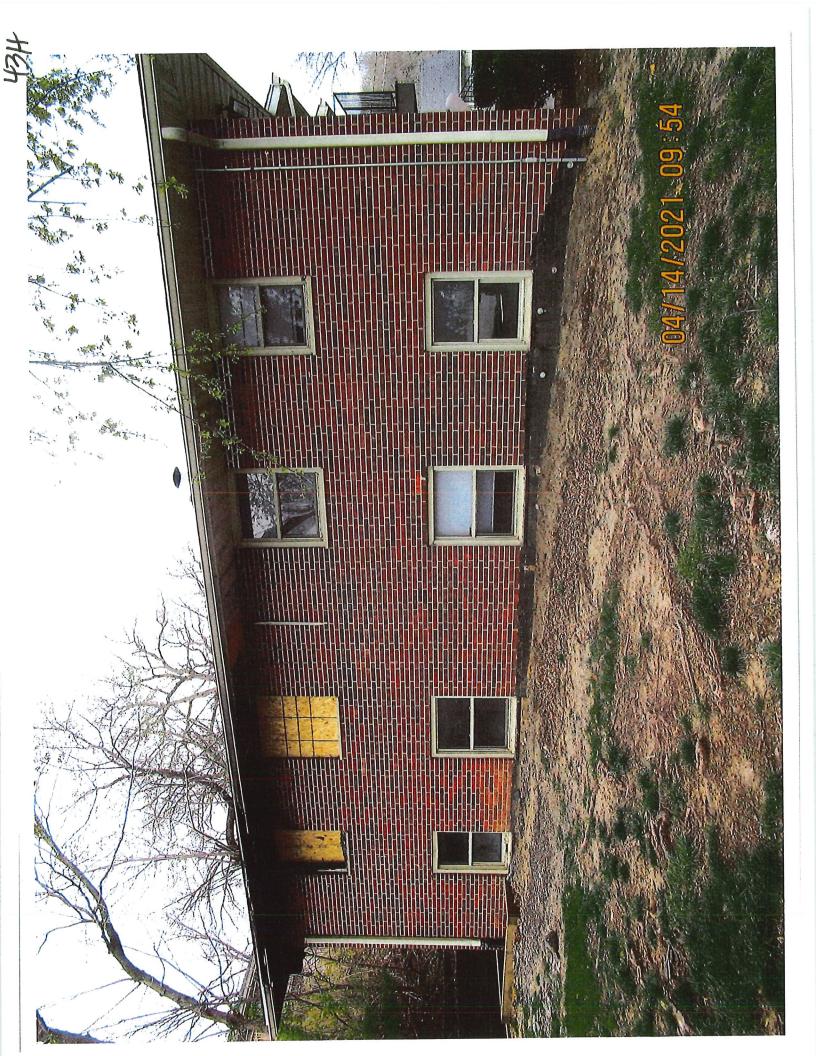

43H

:

| <u>Component:</u><br>Requirement: | Electrical System<br>Electrical Permit                                                          | <u>Defect:</u>                                                                                                                                                 | Fire damaged                                |  |  |  |  |  |  |  |  |
|-----------------------------------|-------------------------------------------------------------------------------------------------|----------------------------------------------------------------------------------------------------------------------------------------------------------------|---------------------------------------------|--|--|--|--|--|--|--|--|
|                                   |                                                                                                 | Location:                                                                                                                                                      | Main Structure Throughout                   |  |  |  |  |  |  |  |  |
| <u>Comments:</u>                  | Have licensed contractor check system and rep<br>components up to code. Copy of invoice require | ave licensed contractor check system and repair or replace system. Bring any and all omponents up to code. Copy of invoice required. Permit MUST be finalized. |                                             |  |  |  |  |  |  |  |  |
| Component:                        | Plumbing System                                                                                 | Defect:                                                                                                                                                        | Fire damaged                                |  |  |  |  |  |  |  |  |
| <u>Requirement:</u>               | Plumbing Permit                                                                                 | Location:                                                                                                                                                      | Main Structure Throughout                   |  |  |  |  |  |  |  |  |
| <u>Comments:</u>                  | Have licensed contractor check system and rep<br>components up to code. Copy of involce requir  | air or replace sys<br>ed. Permit MUST                                                                                                                          | tem. Bring any and ali<br>be finalized.     |  |  |  |  |  |  |  |  |
| Component:                        | Exterior Doors/Jams                                                                             | Defect:                                                                                                                                                        | Fire damaged                                |  |  |  |  |  |  |  |  |
| <u>Requirement:</u>               | Compliance with International Building<br>Code                                                  | Location:                                                                                                                                                      | Main Structure Throughout                   |  |  |  |  |  |  |  |  |
| <u>Comments:</u>                  | Have licensed contractor check and replace all<br>Building permit required for replacement      | damaged includii                                                                                                                                               | ng Interior doors.                          |  |  |  |  |  |  |  |  |
| Component:                        | Floor Joists/Beams                                                                              | Defect:                                                                                                                                                        | Fire damaged                                |  |  |  |  |  |  |  |  |
| <u>Requirement:</u>               | Compliance with International Bullding<br>Code                                                  | Location:                                                                                                                                                      | Main Structure Throughout                   |  |  |  |  |  |  |  |  |
| <u>Comments:</u>                  | Have licensed contractor check and replace all<br>replacement                                   | damaged. Buildii                                                                                                                                               | ng permit required for                      |  |  |  |  |  |  |  |  |
| Component:                        | Flooring                                                                                        | Defect:                                                                                                                                                        | Fire damaged                                |  |  |  |  |  |  |  |  |
| <u>Requirement:</u>               | Compliance with International Building<br>Code                                                  | Location:                                                                                                                                                      | Main Structure Throughout                   |  |  |  |  |  |  |  |  |
| <u>Comments:</u>                  | Have licensed contractor check and replace all<br>replacement                                   | damaged, Buildi                                                                                                                                                | ng permit required for                      |  |  |  |  |  |  |  |  |
| Component:                        | Interior Walls /Ceiling                                                                         | Defect:                                                                                                                                                        | Fire damaged                                |  |  |  |  |  |  |  |  |
| <u>Requirement:</u>               | Building Permit                                                                                 | Location:                                                                                                                                                      | Main Structure Throughout                   |  |  |  |  |  |  |  |  |
| <u>Comments:</u>                  | Replace all damaged and missing drywall/wall cover to match.                                    | coverings and tri                                                                                                                                              | ims. Paint/texture or                       |  |  |  |  |  |  |  |  |
| Component:                        | Mechanical System                                                                               | Defect:                                                                                                                                                        | Fire damaged                                |  |  |  |  |  |  |  |  |
| <u>Requirement:</u>               | Mechanical Permit                                                                               | Location:                                                                                                                                                      | Main Structure Throughout                   |  |  |  |  |  |  |  |  |
| <u>Comments:</u>                  | Have licensed contractor check system and re<br>components up to code. Copy of invoice requi    | pair or replace sy<br>red. Permit MUS                                                                                                                          | rstem. Bring any and all<br>F be finalized. |  |  |  |  |  |  |  |  |
| Component:                        | Soffit/Facia/Trim                                                                               | Defect:                                                                                                                                                        | Fire damaged                                |  |  |  |  |  |  |  |  |
| <u>Requirement:</u>               | Compliance with International Building<br>Code                                                  | Location:                                                                                                                                                      | Main Structure Throughout                   |  |  |  |  |  |  |  |  |
| <u>Comments:</u>                  | Replace all damaged.                                                                            |                                                                                                                                                                |                                             |  |  |  |  |  |  |  |  |

| <u>Component:</u><br><u>Requirement:</u> | Smoke Detectors<br>Compliance with International Building         | Defect:          | Fire damaged              |
|------------------------------------------|-------------------------------------------------------------------|------------------|---------------------------|
| <u>Comments:</u>                         | Code<br>Missing throughout, Required,                             | <u>Location:</u> | Main Structure Throughout |
| <u>Component:</u><br>Reguirement:        | Trusses<br>Compliance with International Building                 | Defect:          | Fire damaged              |
| <u>IIMAPALIISTEIN</u>                    | Code                                                              | Location:        | Main Structure Throughout |
| <u>Comments:</u>                         | Have licensed contractor check and replace all dat<br>replacement | naged. Buildir   | ng permit required for    |
| <u>Component:</u><br>Requirement:        | Windows/Window Frames<br>Compliance with International Building   | Defect:          | Fire damaged              |
| <u></u>                                  | Code                                                              | Location:        | Main Structure Throughout |
| <u>Comments:</u>                         | Have licensed contractor check and replace all da<br>replacement  | maged, Buildii   | ng permit required for    |
| Component:                               | Roof                                                              | Defect:          | Fire damaged              |
| Requirement:                             | Compliance with International Building<br>Code                    | Location:        | Main Structure Throughout |
| <u>Comments:</u>                         | Have licensed contractor check and replace all da replacement     | maged. Buildi    | ng permit required for    |