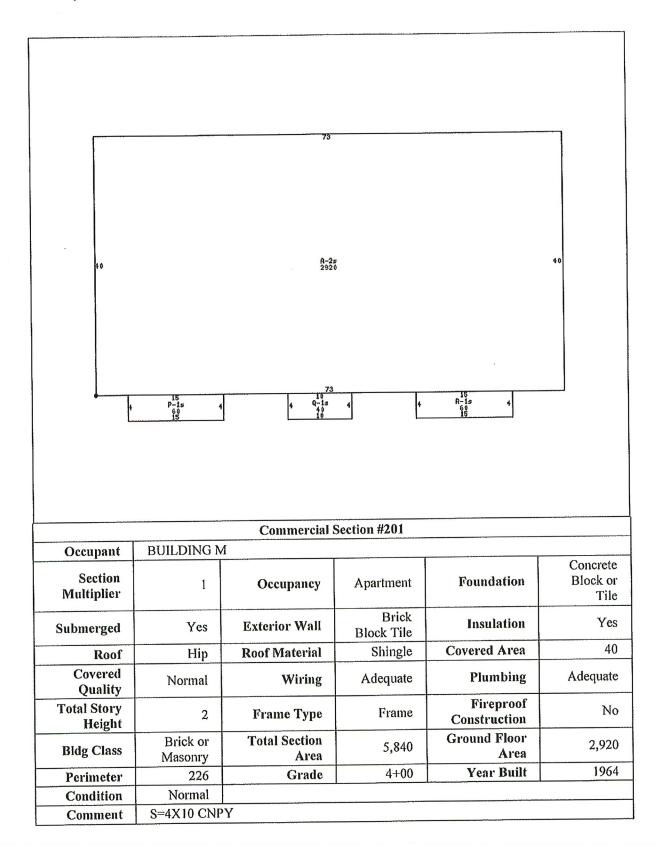

| Bldg Class                        | Brick<br>Maso                            |            | otal Section<br>Area           | 5,840          | 0    | Fround Floor<br>Arca | 2,920                       |  |
|-----------------------------------|------------------------------------------|------------|--------------------------------|----------------|------|----------------------|-----------------------------|--|
| Perimeter                         |                                          | 226        | Grade                          | 4+00           |      | Year Built           | 1964                        |  |
| Condition                         | Nori                                     | mal        |                                |                |      |                      |                             |  |
| Comment                           | S=4X10                                   | ) CNPY     |                                |                |      |                      |                             |  |
|                                   |                                          | Co         | mmercial Gro                   | ups - 1 Recor  | d    |                      |                             |  |
|                                   | n an |            | Commercial G                   | Froup #301 1   |      |                      |                             |  |
| Us                                | e Code                                   | Apartment  |                                | e Story        | 1    | Number<br>Stories    | 2                           |  |
| Total                             | Group<br>Area                            | 5,840      | Base Floo                      |                | ,920 | Number Units         | 8                           |  |
|                                   | Heating                                  |            |                                | Air<br>tioning | Yes  | Exhaust<br>System    | No                          |  |
| Co                                | mment                                    | SLEEVE 'I  | YPE A/C                        |                |      |                      |                             |  |
| 10                                |                                          |            | 8-<br>29<br>4 5-<br>4 5-<br>10 | 3              |      |                      | 40                          |  |
|                                   |                                          |            | Commercial                     | Section #401   |      |                      |                             |  |
| ~                                 | DTTTT T                                  | 11016 - 01 |                                |                |      |                      |                             |  |
| Occupant<br>Section<br>Multiplier | BUILI                                    | 1          | Occupancy                      | Apartmen       | it   | Foundation           | Concrete<br>Block o<br>Tile |  |