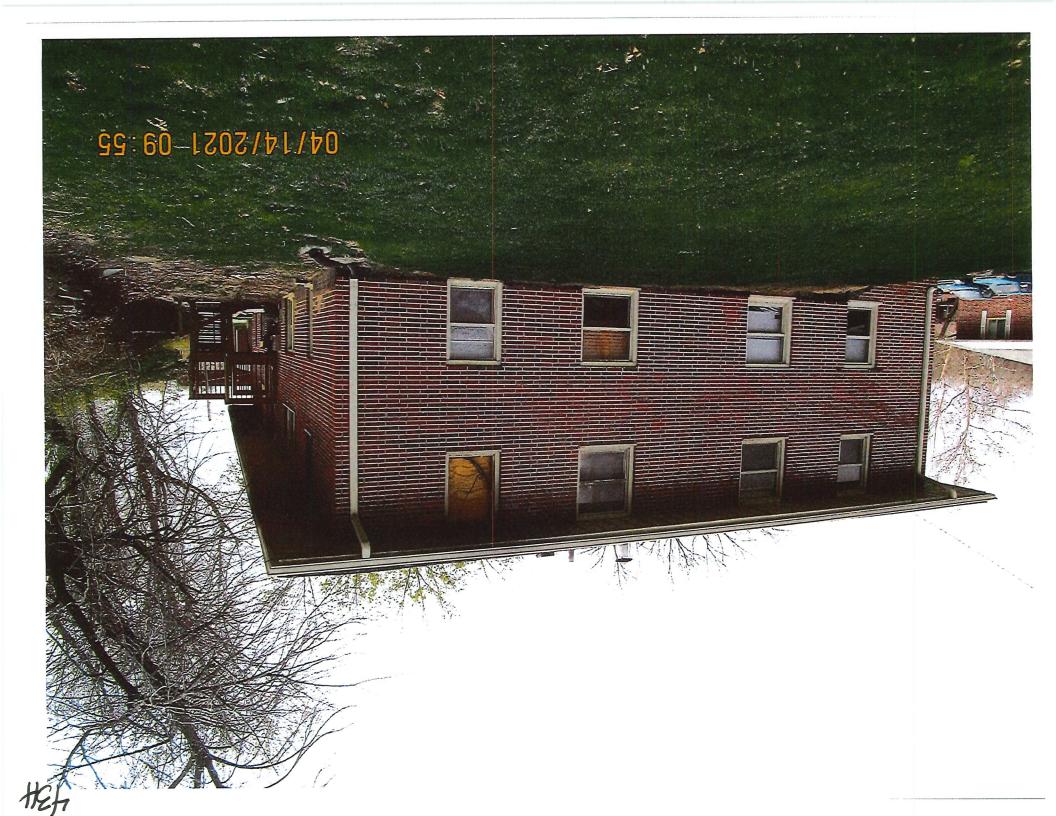

43H

:

| <u>Component:</u><br>Requirement: | Electrical System<br>Electrical Permit                                                          | <u>Defect:</u>                                                                                                                                                 | Fire damaged                                |  |  |  |  |  |  |  |  |
|-----------------------------------|-------------------------------------------------------------------------------------------------|----------------------------------------------------------------------------------------------------------------------------------------------------------------|---------------------------------------------|--|--|--|--|--|--|--|--|
|                                   |                                                                                                 | Location:                                                                                                                                                      | Main Structure Throughout                   |  |  |  |  |  |  |  |  |
| <u>Comments:</u>                  | Have licensed contractor check system and rep<br>components up to code. Copy of invoice require | ave licensed contractor check system and repair or replace system. Bring any and all omponents up to code. Copy of invoice required. Permit MUST be finalized. |                                             |  |  |  |  |  |  |  |  |
| Component:                        | Plumbing System                                                                                 | Defect:                                                                                                                                                        | Fire damaged                                |  |  |  |  |  |  |  |  |
| <u>Requirement:</u>               | Plumbing Permit                                                                                 | Location:                                                                                                                                                      | Main Structure Throughout                   |  |  |  |  |  |  |  |  |
| <u>Comments:</u>                  | Have licensed contractor check system and rep<br>components up to code. Copy of involce requir  | air or replace sys<br>ed. Permit MUST                                                                                                                          | tem. Bring any and ali<br>be finalized.     |  |  |  |  |  |  |  |  |
| Component:                        | Exterior Doors/Jams                                                                             | Defect:                                                                                                                                                        | Fire damaged                                |  |  |  |  |  |  |  |  |
| <u>Requirement:</u>               | Compliance with International Building<br>Code                                                  | Location:                                                                                                                                                      | Main Structure Throughout                   |  |  |  |  |  |  |  |  |
| <u>Comments:</u>                  | Have licensed contractor check and replace all<br>Building permit required for replacement      | damaged includii                                                                                                                                               | ng Interior doors.                          |  |  |  |  |  |  |  |  |
| Component:                        | Floor Joists/Beams                                                                              | Defect:                                                                                                                                                        | Fire damaged                                |  |  |  |  |  |  |  |  |
| <u>Requirement:</u>               | Compliance with International Bullding<br>Code                                                  | Location:                                                                                                                                                      | Main Structure Throughout                   |  |  |  |  |  |  |  |  |
| <u>Comments:</u>                  | Have licensed contractor check and replace all<br>replacement                                   | damaged. Buildii                                                                                                                                               | ng permit required for                      |  |  |  |  |  |  |  |  |
| Component:                        | Flooring                                                                                        | Defect:                                                                                                                                                        | Fire damaged                                |  |  |  |  |  |  |  |  |
| <u>Requirement:</u>               | Compliance with International Building<br>Code                                                  | Location:                                                                                                                                                      | Main Structure Throughout                   |  |  |  |  |  |  |  |  |
| <u>Comments:</u>                  | Have licensed contractor check and replace all<br>replacement                                   | damaged, Buildi                                                                                                                                                | ng permit required for                      |  |  |  |  |  |  |  |  |
| Component:                        | Interior Walls /Ceiling                                                                         | Defect:                                                                                                                                                        | Fire damaged                                |  |  |  |  |  |  |  |  |
| <u>Requirement:</u>               | Building Permit                                                                                 | Location:                                                                                                                                                      | Main Structure Throughout                   |  |  |  |  |  |  |  |  |
| <u>Comments:</u>                  | Replace all damaged and missing drywall/wall cover to match.                                    | coverings and tri                                                                                                                                              | ims. Paint/texture or                       |  |  |  |  |  |  |  |  |
| Component:                        | Mechanical System                                                                               | Defect:                                                                                                                                                        | Fire damaged                                |  |  |  |  |  |  |  |  |
| <u>Requirement:</u>               | Mechanical Permit                                                                               | Location:                                                                                                                                                      | Main Structure Throughout                   |  |  |  |  |  |  |  |  |
| <u>Comments:</u>                  | Have licensed contractor check system and re<br>components up to code. Copy of invoice requi    | pair or replace sy<br>red. Permit MUS                                                                                                                          | rstem. Bring any and all<br>F be finalized. |  |  |  |  |  |  |  |  |
| Component:                        | Soffit/Facia/Trim                                                                               | Defect:                                                                                                                                                        | Fire damaged                                |  |  |  |  |  |  |  |  |
| <u>Requirement:</u>               | Compliance with International Building<br>Code                                                  | Location:                                                                                                                                                      | Main Structure Throughout                   |  |  |  |  |  |  |  |  |
| <u>Comments:</u>                  | Replace all damaged.                                                                            |                                                                                                                                                                |                                             |  |  |  |  |  |  |  |  |

| <u>Component:</u><br><u>Requirement:</u> | Smoke Detectors<br>Compliance with International Building         | Defect:          | Fire damaged              |
|------------------------------------------|-------------------------------------------------------------------|------------------|---------------------------|
| <u>Comments:</u>                         | Code<br>Missing throughout, Required,                             | <u>Location:</u> | Main Structure Throughout |
| <u>Component:</u><br>Reguirement:        | Trusses<br>Compliance with International Building                 | Defect:          | Fire damaged              |
| <u>IIMAPALIISTEIN</u>                    | Code                                                              | Location:        | Main Structure Throughout |
| <u>Comments:</u>                         | Have licensed contractor check and replace all dat<br>replacement | naged. Buildir   | ng permit required for    |
| <u>Component:</u><br>Requirement:        | Windows/Window Frames<br>Compliance with International Building   | Defect:          | Fire damaged              |
| <u></u>                                  | Code                                                              | Location:        | Main Structure Throughout |
| <u>Comments:</u>                         | Have licensed contractor check and replace all da<br>replacement  | maged, Buildii   | ng permit required for    |
| Component:                               | Roof                                                              | Defect:          | Fire damaged              |
| Requirement:                             | Compliance with International Building<br>Code                    | Location:        | Main Structure Throughout |
| <u>Comments:</u>                         | Have licensed contractor check and replace all da replacement     | maged. Buildi    | ng permit required for    |