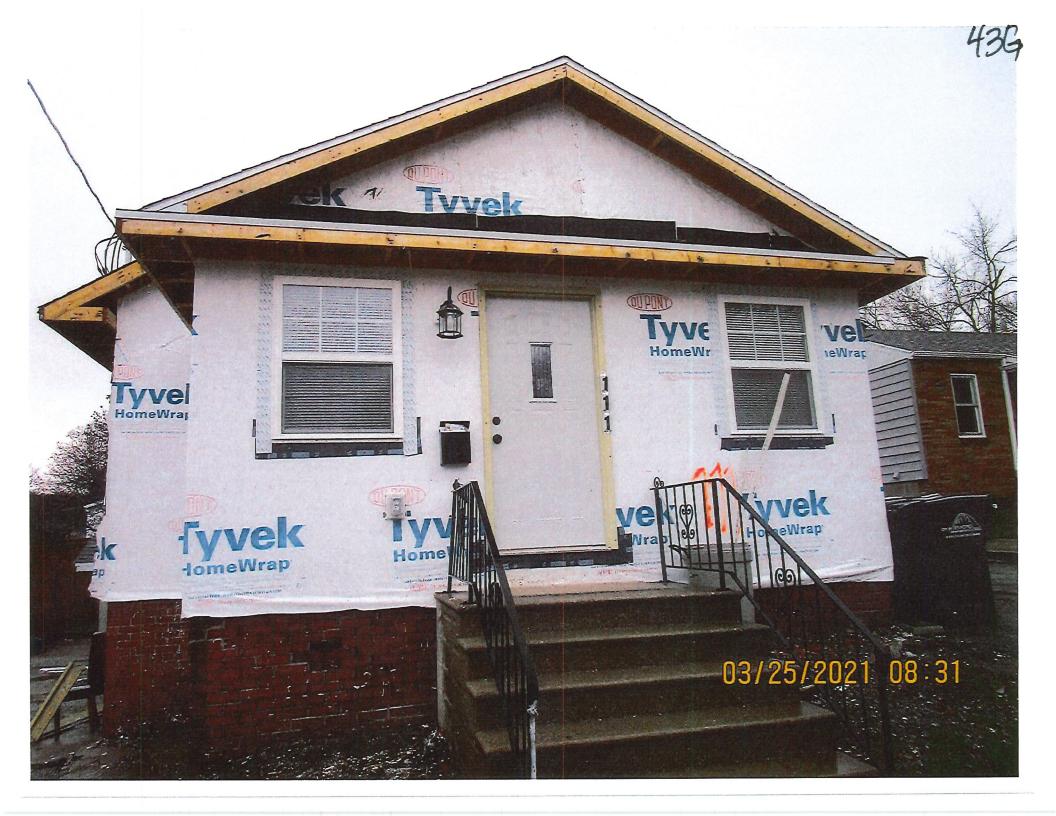

MAILED BY: TSY

| Areas that need                          | attention: 111 E FULTON DR                                                           |              |                           |
|------------------------------------------|--------------------------------------------------------------------------------------|--------------|---------------------------|
| <u>Component:</u><br><u>Requirement:</u> | Roof<br>Building Permit                                                              | Defect:      | Fire damaged              |
|                                          |                                                                                      | Location:    | Main Structure Throughout |
| <u>Comments:</u>                         | REPAIR OR REPLACE ALL FIRE DAMAGED ROOFI<br>BE MATCHING. OBTAIN AND FINALIZE BUILDIN |              | . ROOF MATERAIL MUST      |
| Component:                               | Soffit/Facia/Trim                                                                    | Defect:      | Fire damaged              |
| Requirement:                             | Complaince with Int Residential Code                                                 | Leeskiew     | Main Characher Theorem    |
| <u>Comments:</u>                         |                                                                                      | Location:    | Main Structure Throughout |
|                                          | REPLACE OR REPAIR ALL DAMAGED AND DETER<br>TO MATCH                                  | IORATED SOF  | FIT/FACIA/TRIM PAINT      |
| Component:                               | Trusses                                                                              | Defect:      | Fire damaged              |
| <u>Requirement:</u>                      | Building Permit                                                                      | Location:    | Main Structure Throughout |
| Comments:                                | REPLACE OR REPAIR ALL DAMAGED TRUSSES. C                                             | -            | P                         |
|                                          | PERMIT                                                                               |              |                           |
| Component:                               | Wiring                                                                               | Defect:      | Fire damaged              |
| <u>Requirement:</u>                      | Electrical Permit                                                                    | Location:    | Main Structure Throughout |
| <u>Comments:</u>                         | ALL DAMAGED WIRING WILL NEED TO BE REPL                                              |              | -                         |
|                                          | ELECTRICAL PERMIT                                                                    | ACED. OBTAIN |                           |
| Component:                               | Exterior Walls                                                                       | Defect:      | Fire damaged              |
| <u>Requirement:</u>                      | Building Permit                                                                      | Location:    | Main Structure Throughout |
| Comments:                                | REPLACE OR REPAIR ALL EXTERIOR WALL DAM                                              |              |                           |
|                                          | BUILDING PERMIT.                                                                     |              |                           |
| Component:                               | Interior Walls /Ceiling                                                              | Defect:      | Fire damaged              |
| <u>Requirement:</u>                      | Complaince with Int Residential Code                                                 | Locations    | Main Churchurg Throughout |
| Comments:                                |                                                                                      | Location:    | 2                         |
|                                          | REPLACE OR REPAIR AND PAINT ALL INTERIOR                                             | WALLS DAMA   | GED BY SMOKE AND FIRE     |
| <u>Component:</u><br><u>Requirement:</u> | Windows/Window Frames<br>Complaince with Int Residential Code                        | Defect:      | Cracked/Broken            |
| Requirementi                             |                                                                                      | Location:    | Main Structure Throughout |
| <u>Comments:</u>                         | REPAIR OR REPLACE ALL DAMAGED AND BROKE                                              | en windows   |                           |
| Component:                               | Smoke Detectors                                                                      | Defect:      | Water Damage              |
| Requirement:                             | Compliance with International Fire Code & NFPA 13                                    | Location:    | Main Structure Throughout |
| Comments:                                | SMOKE DETECTORS NEED TO BE INSTALLED BY                                              | CODE         | -                         |
|                                          |                                                                                      |              |                           |

## Areas that need attention: 111 E FULTON DR

| Component:                            | Floor Joists/Beams                                                                                     | Defect:        | Fire damaged              |
|---------------------------------------|--------------------------------------------------------------------------------------------------------|----------------|---------------------------|
| Requirement:                          | Building Permit                                                                                        |                | , no cantagoa             |
|                                       |                                                                                                        | Location:      | Main Structure Throughout |
| <u>Comments:</u>                      | REPAIR OR REPLACE ALL DAMAGED FLOOR JOIS<br>PERMIT                                                     | T. OBTAIN AN   | ID FINALIZE BUILDING      |
| Component:                            | See Comments                                                                                           | Defect:        | Fire damaged              |
| <u>Requirement:</u>                   | Engineering Report                                                                                     | Location:      | Main Structure Throughout |
| <u>Comments:</u>                      | ROOF, TRUSSES, FLOOR JOIST, AND EXTERIOR N<br>REPORT FROM EXTENSIVE FIRE DAMAGE. MUST                  | WALLS WILL I   | NEED AN ENGINEERS         |
| <u>Component:</u>                     | See Comments                                                                                           | Defect:        | Fire damaged              |
| <u>Requirement:</u>                   | Permit Required                                                                                        | Location       | Main Structure Throughout |
| Comments:                             |                                                                                                        | Location:      | Main Structure Throughout |
|                                       | IF OWNERS DEMO THE MAIN STRUCTURE A DEM<br>AND FINALIZED                                               | io permit w    | ILL NEED TO BE OBTAIN     |
| Component:                            | Accessory Buildings                                                                                    | Defect:        |                           |
| <u>Requirement:</u>                   |                                                                                                        | Location:      | Garage                    |
| Comments:                             | The gauges is its surrout condition does not const                                                     |                |                           |
|                                       | The garage in its current condition does not const<br>the primary structure is demolished and no prima | -              |                           |
|                                       | the property, the garage must be demolished as w                                                       |                |                           |
| · · · · · · · · · · · · · · · · · · · | only pursuant to Des Moines Municipal Code Secti                                                       |                |                           |
| Component:                            | Electrical System                                                                                      | <u>Defect:</u> | Fire damaged              |
| <u>Requirement:</u>                   | Electrical Permit                                                                                      | Location:      | Main Structure Throughout |
| Comments:                             |                                                                                                        |                |                           |
|                                       | THE ELECTRICAL SYSTEM WILL NEED TO BE INS<br>CONTRACTOR TO DEEM IT IS SAFE AND PROPER                  |                |                           |
|                                       | NEED AN ELECTRICAL PERMIT OBTAIN AND FIN                                                               |                |                           |
|                                       |                                                                                                        |                |                           |
| Component:                            | Plumbing System                                                                                        | Defect:        | Fire damaged              |
| <u>Requirement:</u>                   | Plumbing Permit                                                                                        | Location:      | Main Structure Throughout |
| Comments:                             | THE PLUMBING SYSTEM WILL NEED TO BE INSP                                                               |                |                           |
|                                       | TO DEEM IT IS SAFE AND PROPERLY WORKING.                                                               |                |                           |
|                                       | PERMIT OBTAIN AND FINALIZE.PROOF WILL BE                                                               |                |                           |
| Component:                            | Mechanical System                                                                                      | Defect:        | Fire damaged              |
| Requirement:                          | Mechanical Permit                                                                                      |                |                           |
|                                       |                                                                                                        | Location:      | Main Structure Throughout |
| Comments:                             | THE MECHANICAL SYSTEM WILL NEED TO BE IN                                                               | SPECTED BY     | A LICENSED                |
|                                       | CONTRACTOR TO DEEM IT IS SAFE AND PROPER                                                               |                |                           |
|                                       | WILL REQUIRE A MECHANICAL PERMIT OBTAIN                                                                | AND FINALIZ    | ED. PROOF WILL BE         |
|                                       | REQUIRED                                                                                               |                |                           |