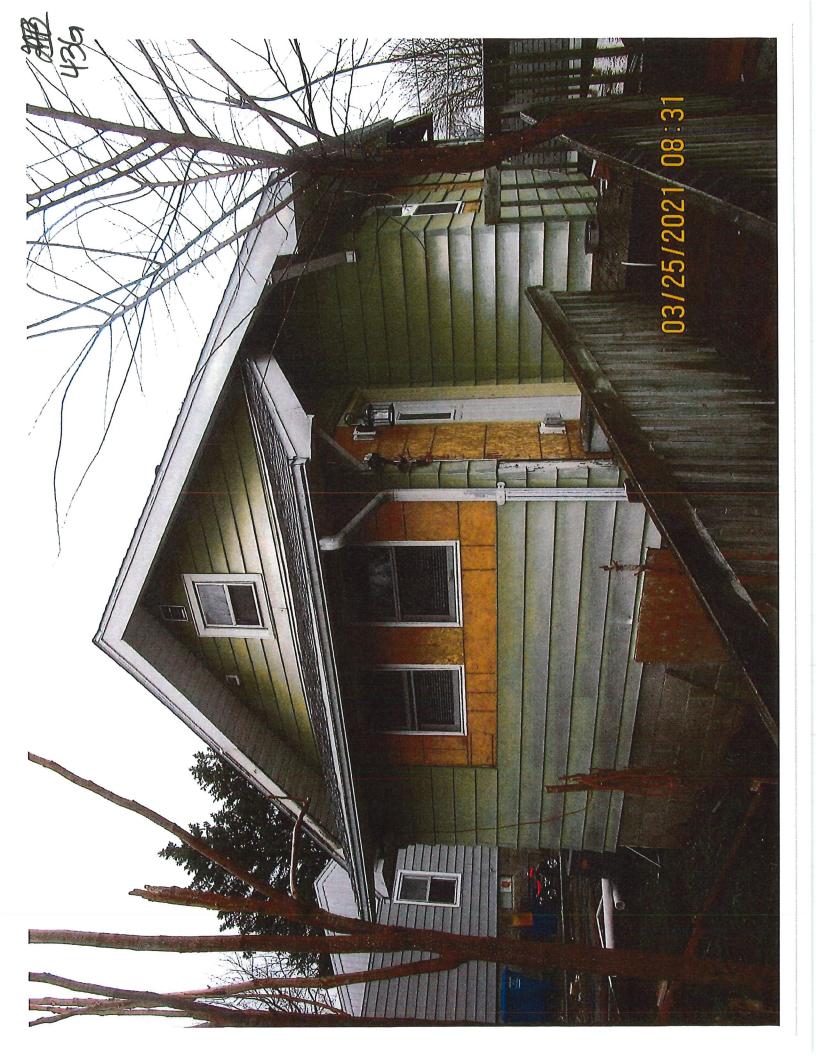

#### PUBLIC NUISANCE NOTICE OF INSPECTION NEIGHBORHOOD INSPECTION DIVISION COMMUNITY DEVELOPMENT DEPARTMENT CITY OF DES MOINES, IOWA

DATE OF INSPECTION:

July 08, 2020

112/2

| DATE OF NOTICE: August 5, 2 | 020                    |
|-----------------------------|------------------------|
| CASE NUMBER:                | COD2020-03183          |
| PROPERTY ADDRESS:           | 111 E FULTON DR        |
| LEGAL DESCRIPTION:          | LOT 193 CRAWFORD PLACE |

GREGORIA JUAREZ & JACOBO JUAREZ Title Holder 3820 BOWDOIN ST DES MOINES IA 50313

An inspection of the referenced property was conducted for its conformance to the Municipal Code of the City of Des Moines. It has been determined from that inspection that the dwelling currently constitutes not only a menace to health and safety, but is also a public nuisance. Accordingly, the dwelling will be placarded as unfit for human habitation pursuant to the Municipal Code of the City of Des Moines and the Code of Iowa.

MAILED BY: TSY

| Areas that need                          | attention: 111 E FULTON DR                                                           |              |                           |
|------------------------------------------|--------------------------------------------------------------------------------------|--------------|---------------------------|
| <u>Component:</u><br><u>Requirement:</u> | Roof<br>Building Permit                                                              | Defect:      | Fire damaged              |
|                                          |                                                                                      | Location:    | Main Structure Throughout |
| <u>Comments:</u>                         | REPAIR OR REPLACE ALL FIRE DAMAGED ROOFI<br>BE MATCHING. OBTAIN AND FINALIZE BUILDIN |              | . ROOF MATERAIL MUST      |
| Component:                               | Soffit/Facia/Trim                                                                    | Defect:      | Fire damaged              |
| Requirement:                             | Complaince with Int Residential Code                                                 | Leeskiew     | Main Characher Theorem    |
| <u>Comments:</u>                         |                                                                                      | Location:    | Main Structure Throughout |
|                                          | REPLACE OR REPAIR ALL DAMAGED AND DETER<br>TO MATCH                                  | IORATED SOF  | FIT/FACIA/TRIM PAINT      |
| Component:                               | Trusses                                                                              | Defect:      | Fire damaged              |
| <u>Requirement:</u>                      | Building Permit                                                                      | Location:    | Main Structure Throughout |
| Comments:                                | REPLACE OR REPAIR ALL DAMAGED TRUSSES. C                                             | -            | P                         |
|                                          | PERMIT                                                                               |              |                           |
| Component:                               | Wiring                                                                               | Defect:      | Fire damaged              |
| <u>Requirement:</u>                      | Electrical Permit                                                                    | Location:    | Main Structure Throughout |
| <u>Comments:</u>                         | ALL DAMAGED WIRING WILL NEED TO BE REPL                                              |              | -                         |
|                                          | ELECTRICAL PERMIT                                                                    | ACED. OBTAIN |                           |
| Component:                               | Exterior Walls                                                                       | Defect:      | Fire damaged              |
| <u>Requirement:</u>                      | Building Permit                                                                      | Location:    | Main Structure Throughout |
| Comments:                                | REPLACE OR REPAIR ALL EXTERIOR WALL DAM                                              |              |                           |
|                                          | BUILDING PERMIT.                                                                     |              |                           |
| Component:                               | Interior Walls /Ceiling                                                              | Defect:      | Fire damaged              |
| <u>Requirement:</u>                      | Complaince with Int Residential Code                                                 | Locations    | Main Churchurg Throughout |
| Comments:                                |                                                                                      | Location:    | 2                         |
|                                          | REPLACE OR REPAIR AND PAINT ALL INTERIOR                                             | WALLS DAMA   | GED BY SMOKE AND FIRE     |
| <u>Component:</u><br><u>Requirement:</u> | Windows/Window Frames<br>Complaince with Int Residential Code                        | Defect:      | Cracked/Broken            |
| Requirementi                             |                                                                                      | Location:    | Main Structure Throughout |
| <u>Comments:</u>                         | REPAIR OR REPLACE ALL DAMAGED AND BROKE                                              | en windows   |                           |
| Component:                               | Smoke Detectors                                                                      | Defect:      | Water Damage              |
| Requirement:                             | Compliance with International Fire Code & NFPA 13                                    | Location:    | Main Structure Throughout |
| Comments:                                | SMOKE DETECTORS NEED TO BE INSTALLED BY                                              | CODE         | -                         |
|                                          |                                                                                      |              |                           |

## Areas that need attention: 111 E FULTON DR

| Component:                            | Floor Joists/Beams                                                                                     | Defect:        | Fire damaged              |
|---------------------------------------|--------------------------------------------------------------------------------------------------------|----------------|---------------------------|
| Requirement:                          | Building Permit                                                                                        |                | , no cantagoa             |
|                                       |                                                                                                        | Location:      | Main Structure Throughout |
| <u>Comments:</u>                      | REPAIR OR REPLACE ALL DAMAGED FLOOR JOIS<br>PERMIT                                                     | T. OBTAIN AN   | ID FINALIZE BUILDING      |
| Component:                            | See Comments                                                                                           | Defect:        | Fire damaged              |
| <u>Requirement:</u>                   | Engineering Report                                                                                     | Location:      | Main Structure Throughout |
| <u>Comments:</u>                      | ROOF, TRUSSES, FLOOR JOIST, AND EXTERIOR N<br>REPORT FROM EXTENSIVE FIRE DAMAGE. MUST                  | WALLS WILL I   | NEED AN ENGINEERS         |
| <u>Component:</u>                     | See Comments                                                                                           | Defect:        | Fire damaged              |
| <u>Requirement:</u>                   | Permit Required                                                                                        | Location       | Main Structure Throughout |
| Comments:                             |                                                                                                        | Location:      | Main Structure Throughout |
|                                       | IF OWNERS DEMO THE MAIN STRUCTURE A DEM<br>AND FINALIZED                                               | io permit w    | ILL NEED TO BE OBTAIN     |
| Component:                            | Accessory Buildings                                                                                    | Defect:        |                           |
| <u>Requirement:</u>                   |                                                                                                        | Location:      | Garage                    |
| Comments:                             | The gauges is its surrout condition does not const                                                     |                |                           |
|                                       | The garage in its current condition does not const<br>the primary structure is demolished and no prima | -              |                           |
|                                       | the property, the garage must be demolished as w                                                       |                |                           |
| · · · · · · · · · · · · · · · · · · · | only pursuant to Des Moines Municipal Code Secti                                                       |                |                           |
| Component:                            | Electrical System                                                                                      | <u>Defect:</u> | Fire damaged              |
| <u>Requirement:</u>                   | Electrical Permit                                                                                      | Location:      | Main Structure Throughout |
| Comments:                             |                                                                                                        |                |                           |
|                                       | THE ELECTRICAL SYSTEM WILL NEED TO BE INS<br>CONTRACTOR TO DEEM IT IS SAFE AND PROPER                  |                |                           |
|                                       | NEED AN ELECTRICAL PERMIT OBTAIN AND FIN                                                               |                |                           |
|                                       |                                                                                                        |                |                           |
| Component:                            | Plumbing System                                                                                        | Defect:        | Fire damaged              |
| <u>Requirement:</u>                   | Plumbing Permit                                                                                        | Location:      | Main Structure Throughout |
| Comments:                             | THE PLUMBING SYSTEM WILL NEED TO BE INSP                                                               |                |                           |
|                                       | TO DEEM IT IS SAFE AND PROPERLY WORKING.                                                               |                |                           |
|                                       | PERMIT OBTAIN AND FINALIZE.PROOF WILL BE                                                               |                |                           |
| Component:                            | Mechanical System                                                                                      | Defect:        | Fire damaged              |
| Requirement:                          | Mechanical Permit                                                                                      |                |                           |
|                                       |                                                                                                        | Location:      | Main Structure Throughout |
| Comments:                             | THE MECHANICAL SYSTEM WILL NEED TO BE IN                                                               | SPECTED BY     | A LICENSED                |
|                                       | CONTRACTOR TO DEEM IT IS SAFE AND PROPER                                                               |                |                           |
|                                       | WILL REQUIRE A MECHANICAL PERMIT OBTAIN                                                                | AND FINALIZ    | ED. PROOF WILL BE         |
|                                       | REQUIRED                                                                                               |                |                           |