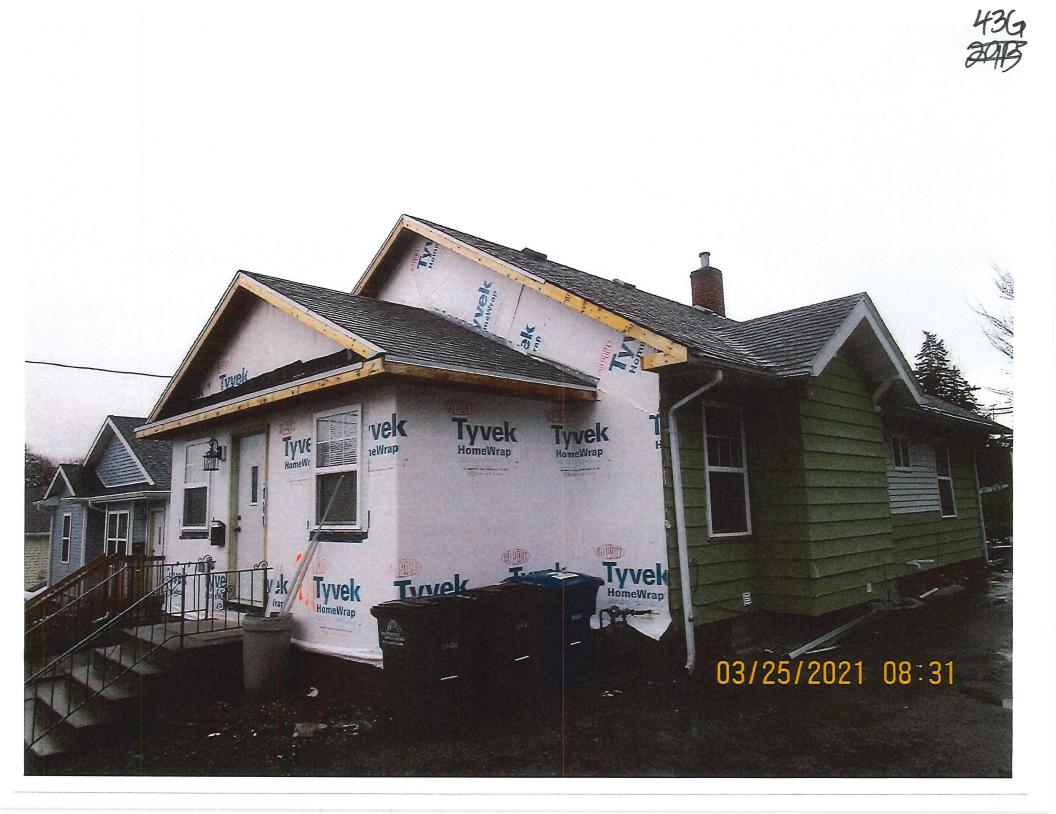

MAILED BY: TSY

| Areas that need                          | attention: 111 E FULTON DR                                                           |              |                           |
|------------------------------------------|--------------------------------------------------------------------------------------|--------------|---------------------------|
| <u>Component:</u><br><u>Requirement:</u> | Roof<br>Building Permit                                                              | Defect:      | Fire damaged              |
|                                          |                                                                                      | Location:    | Main Structure Throughout |
| <u>Comments:</u>                         | REPAIR OR REPLACE ALL FIRE DAMAGED ROOFI<br>BE MATCHING. OBTAIN AND FINALIZE BUILDIN |              | . ROOF MATERAIL MUST      |
| Component:                               | Soffit/Facia/Trim                                                                    | Defect:      | Fire damaged              |
| Requirement:                             | Complaince with Int Residential Code                                                 | Leeskiew     | Main Characher Theorem    |
| <u>Comments:</u>                         |                                                                                      | Location:    | Main Structure Throughout |
|                                          | REPLACE OR REPAIR ALL DAMAGED AND DETER<br>TO MATCH                                  | IORATED SOF  | FIT/FACIA/TRIM PAINT      |
| Component:                               | Trusses                                                                              | Defect:      | Fire damaged              |
| <u>Requirement:</u>                      | Building Permit                                                                      | Location:    | Main Structure Throughout |
| Comments:                                | REPLACE OR REPAIR ALL DAMAGED TRUSSES. C                                             | -            | P                         |
|                                          | PERMIT                                                                               |              |                           |
| Component:                               | Wiring                                                                               | Defect:      | Fire damaged              |
| <u>Requirement:</u>                      | Electrical Permit                                                                    | Location:    | Main Structure Throughout |
| <u>Comments:</u>                         | ALL DAMAGED WIRING WILL NEED TO BE REPL                                              |              | -                         |
|                                          | ELECTRICAL PERMIT                                                                    | ACED. OBTAIN |                           |
| Component:                               | Exterior Walls                                                                       | Defect:      | Fire damaged              |
| <u>Requirement:</u>                      | Building Permit                                                                      | Location:    | Main Structure Throughout |
| Comments:                                | REPLACE OR REPAIR ALL EXTERIOR WALL DAM                                              |              |                           |
|                                          | BUILDING PERMIT.                                                                     |              |                           |
| Component:                               | Interior Walls /Ceiling                                                              | Defect:      | Fire damaged              |
| <u>Requirement:</u>                      | Complaince with Int Residential Code                                                 | Locations    | Main Churchurg Throughout |
| Comments:                                |                                                                                      | Location:    | 2                         |
|                                          | REPLACE OR REPAIR AND PAINT ALL INTERIOR                                             | WALLS DAMA   | GED BY SMOKE AND FIRE     |
| <u>Component:</u><br><u>Requirement:</u> | Windows/Window Frames<br>Complaince with Int Residential Code                        | Defect:      | Cracked/Broken            |
| Requirementi                             |                                                                                      | Location:    | Main Structure Throughout |
| <u>Comments:</u>                         | REPAIR OR REPLACE ALL DAMAGED AND BROKE                                              | en windows   |                           |
| Component:                               | Smoke Detectors                                                                      | Defect:      | Water Damage              |
| Requirement:                             | Compliance with International Fire Code & NFPA 13                                    | Location:    | Main Structure Throughout |
| Comments:                                | SMOKE DETECTORS NEED TO BE INSTALLED BY                                              | CODE         | -                         |
|                                          |                                                                                      |              |                           |

## Areas that need attention: 111 E FULTON DR

| Component:                            | Floor Joists/Beams                                                                                     | Defect:        | Fire damaged              |
|---------------------------------------|--------------------------------------------------------------------------------------------------------|----------------|---------------------------|
| Requirement:                          | Building Permit                                                                                        |                | , no cantagoa             |
|                                       |                                                                                                        | Location:      | Main Structure Throughout |
| <u>Comments:</u>                      | REPAIR OR REPLACE ALL DAMAGED FLOOR JOIS<br>PERMIT                                                     | T. OBTAIN AN   | ID FINALIZE BUILDING      |
| Component:                            | See Comments                                                                                           | Defect:        | Fire damaged              |
| <u>Requirement:</u>                   | Engineering Report                                                                                     | Location:      | Main Structure Throughout |
| <u>Comments:</u>                      | ROOF, TRUSSES, FLOOR JOIST, AND EXTERIOR N<br>REPORT FROM EXTENSIVE FIRE DAMAGE. MUST                  | WALLS WILL I   | NEED AN ENGINEERS         |
| <u>Component:</u>                     | See Comments                                                                                           | Defect:        | Fire damaged              |
| <u>Requirement:</u>                   | Permit Required                                                                                        | Location       | Main Structure Throughout |
| Comments:                             |                                                                                                        | Location:      | Main Structure Throughout |
|                                       | IF OWNERS DEMO THE MAIN STRUCTURE A DEM<br>AND FINALIZED                                               | io permit w    | ILL NEED TO BE OBTAIN     |
| Component:                            | Accessory Buildings                                                                                    | Defect:        |                           |
| <u>Requirement:</u>                   |                                                                                                        | Location:      | Garage                    |
| Comments:                             | The gauges is its surrout condition does not const                                                     |                |                           |
|                                       | The garage in its current condition does not const<br>the primary structure is demolished and no prima | -              |                           |
|                                       | the property, the garage must be demolished as w                                                       |                |                           |
| · · · · · · · · · · · · · · · · · · · | only pursuant to Des Moines Municipal Code Secti                                                       |                |                           |
| Component:                            | Electrical System                                                                                      | <u>Defect:</u> | Fire damaged              |
| <u>Requirement:</u>                   | Electrical Permit                                                                                      | Location:      | Main Structure Throughout |
| Comments:                             |                                                                                                        |                |                           |
|                                       | THE ELECTRICAL SYSTEM WILL NEED TO BE INS<br>CONTRACTOR TO DEEM IT IS SAFE AND PROPER                  |                |                           |
|                                       | NEED AN ELECTRICAL PERMIT OBTAIN AND FIN                                                               |                |                           |
|                                       |                                                                                                        |                |                           |
| Component:                            | Plumbing System                                                                                        | Defect:        | Fire damaged              |
| <u>Requirement:</u>                   | Plumbing Permit                                                                                        | Location:      | Main Structure Throughout |
| Comments:                             | THE PLUMBING SYSTEM WILL NEED TO BE INSP                                                               |                |                           |
|                                       | TO DEEM IT IS SAFE AND PROPERLY WORKING.                                                               |                |                           |
|                                       | PERMIT OBTAIN AND FINALIZE.PROOF WILL BE                                                               |                |                           |
| Component:                            | Mechanical System                                                                                      | Defect:        | Fire damaged              |
| Requirement:                          | Mechanical Permit                                                                                      |                |                           |
|                                       |                                                                                                        | Location:      | Main Structure Throughout |
| Comments:                             | THE MECHANICAL SYSTEM WILL NEED TO BE IN                                                               | SPECTED BY     | A LICENSED                |
|                                       | CONTRACTOR TO DEEM IT IS SAFE AND PROPER                                                               |                |                           |
|                                       | WILL REQUIRE A MECHANICAL PERMIT OBTAIN                                                                | AND FINALIZ    | ED. PROOF WILL BE         |
|                                       | REQUIRED                                                                                               |                |                           |