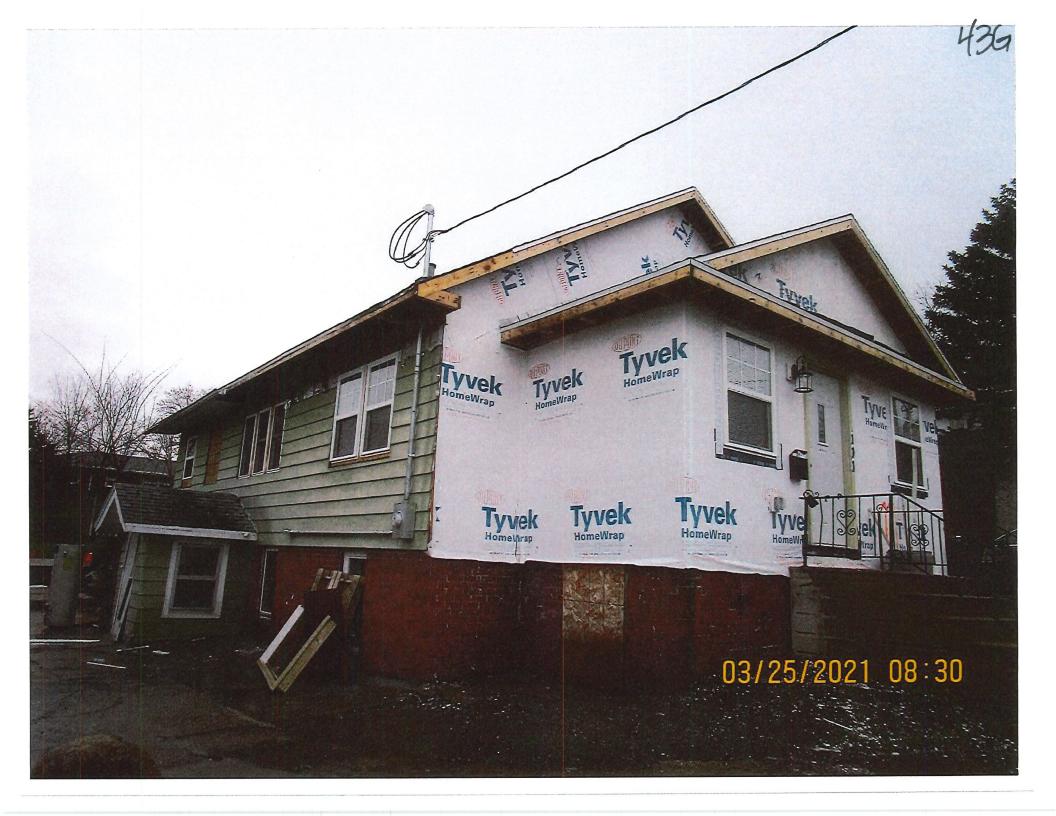

MAILED BY: TSY

| Areas that need                          | attention: 111 E FULTON DR                                                           |              |                           |
|------------------------------------------|--------------------------------------------------------------------------------------|--------------|---------------------------|
| <u>Component:</u><br><u>Requirement:</u> | Roof<br>Building Permit                                                              | Defect:      | Fire damaged              |
|                                          |                                                                                      | Location:    | Main Structure Throughout |
| <u>Comments:</u>                         | REPAIR OR REPLACE ALL FIRE DAMAGED ROOFI<br>BE MATCHING. OBTAIN AND FINALIZE BUILDIN |              | . ROOF MATERAIL MUST      |
| Component:                               | Soffit/Facia/Trim                                                                    | Defect:      | Fire damaged              |
| Requirement:                             | Complaince with Int Residential Code                                                 | Leeskiew     | Main Characher Theorem    |
| <u>Comments:</u>                         |                                                                                      | Location:    | Main Structure Throughout |
|                                          | REPLACE OR REPAIR ALL DAMAGED AND DETER<br>TO MATCH                                  | IORATED SOF  | FIT/FACIA/TRIM PAINT      |
| Component:                               | Trusses                                                                              | Defect:      | Fire damaged              |
| <u>Requirement:</u>                      | Building Permit                                                                      | Location:    | Main Structure Throughout |
| Comments:                                | REPLACE OR REPAIR ALL DAMAGED TRUSSES. C                                             | -            | P                         |
|                                          | PERMIT                                                                               |              |                           |
| Component:                               | Wiring                                                                               | Defect:      | Fire damaged              |
| <u>Requirement:</u>                      | Electrical Permit                                                                    | Location:    | Main Structure Throughout |
| <u>Comments:</u>                         | ALL DAMAGED WIRING WILL NEED TO BE REPL                                              |              | -                         |
|                                          | ELECTRICAL PERMIT                                                                    | ACED. OBTAIN |                           |
| Component:                               | Exterior Walls                                                                       | Defect:      | Fire damaged              |
| <u>Requirement:</u>                      | Building Permit                                                                      | Location:    | Main Structure Throughout |
| Comments:                                | REPLACE OR REPAIR ALL EXTERIOR WALL DAM                                              |              |                           |
|                                          | BUILDING PERMIT.                                                                     |              |                           |
| Component:                               | Interior Walls /Ceiling                                                              | Defect:      | Fire damaged              |
| <u>Requirement:</u>                      | Complaince with Int Residential Code                                                 | Locations    | Main Churchurg Throughout |
| Comments:                                |                                                                                      | Location:    | 2                         |
|                                          | REPLACE OR REPAIR AND PAINT ALL INTERIOR                                             | WALLS DAMA   | GED BY SMOKE AND FIRE     |
| <u>Component:</u><br><u>Requirement:</u> | Windows/Window Frames<br>Complaince with Int Residential Code                        | Defect:      | Cracked/Broken            |
| Requirementi                             |                                                                                      | Location:    | Main Structure Throughout |
| <u>Comments:</u>                         | REPAIR OR REPLACE ALL DAMAGED AND BROKE                                              | en windows   |                           |
| Component:                               | Smoke Detectors                                                                      | Defect:      | Water Damage              |
| Requirement:                             | Compliance with International Fire Code & NFPA 13                                    | Location:    | Main Structure Throughout |
| Comments:                                | SMOKE DETECTORS NEED TO BE INSTALLED BY                                              | CODE         | -                         |
|                                          |                                                                                      |              |                           |

## Areas that need attention: 111 E FULTON DR

| Component:                            | Floor Joists/Beams                                                                                     | Defect:        | Fire damaged              |
|---------------------------------------|--------------------------------------------------------------------------------------------------------|----------------|---------------------------|
| Requirement:                          | Building Permit                                                                                        |                | , no cantagoa             |
|                                       |                                                                                                        | Location:      | Main Structure Throughout |
| <u>Comments:</u>                      | REPAIR OR REPLACE ALL DAMAGED FLOOR JOIS<br>PERMIT                                                     | T. OBTAIN AN   | ID FINALIZE BUILDING      |
| Component:                            | See Comments                                                                                           | Defect:        | Fire damaged              |
| <u>Requirement:</u>                   | Engineering Report                                                                                     | Location:      | Main Structure Throughout |
| <u>Comments:</u>                      | ROOF, TRUSSES, FLOOR JOIST, AND EXTERIOR N<br>REPORT FROM EXTENSIVE FIRE DAMAGE. MUST                  | WALLS WILL I   | NEED AN ENGINEERS         |
| <u>Component:</u>                     | See Comments                                                                                           | Defect:        | Fire damaged              |
| <u>Requirement:</u>                   | Permit Required                                                                                        | Location       | Main Structure Throughout |
| Comments:                             |                                                                                                        | Location:      | Main Structure Throughout |
|                                       | IF OWNERS DEMO THE MAIN STRUCTURE A DEM<br>AND FINALIZED                                               | io permit w    | ILL NEED TO BE OBTAIN     |
| Component:                            | Accessory Buildings                                                                                    | Defect:        |                           |
| <u>Requirement:</u>                   |                                                                                                        | Location:      | Garage                    |
| Comments:                             | The gauges is its surrout condition does not const                                                     |                |                           |
|                                       | The garage in its current condition does not const<br>the primary structure is demolished and no prima | -              |                           |
|                                       | the property, the garage must be demolished as w                                                       |                |                           |
| · · · · · · · · · · · · · · · · · · · | only pursuant to Des Moines Municipal Code Secti                                                       |                |                           |
| Component:                            | Electrical System                                                                                      | <u>Defect:</u> | Fire damaged              |
| <u>Requirement:</u>                   | Electrical Permit                                                                                      | Location:      | Main Structure Throughout |
| Comments:                             |                                                                                                        |                |                           |
|                                       | THE ELECTRICAL SYSTEM WILL NEED TO BE INS<br>CONTRACTOR TO DEEM IT IS SAFE AND PROPER                  |                |                           |
|                                       | NEED AN ELECTRICAL PERMIT OBTAIN AND FIN                                                               |                |                           |
|                                       |                                                                                                        |                |                           |
| Component:                            | Plumbing System                                                                                        | Defect:        | Fire damaged              |
| <u>Requirement:</u>                   | Plumbing Permit                                                                                        | Location:      | Main Structure Throughout |
| Comments:                             | THE PLUMBING SYSTEM WILL NEED TO BE INSP                                                               |                |                           |
|                                       | TO DEEM IT IS SAFE AND PROPERLY WORKING.                                                               |                |                           |
|                                       | PERMIT OBTAIN AND FINALIZE.PROOF WILL BE                                                               |                |                           |
| Component:                            | Mechanical System                                                                                      | Defect:        | Fire damaged              |
| Requirement:                          | Mechanical Permit                                                                                      |                |                           |
|                                       |                                                                                                        | Location:      | Main Structure Throughout |
| Comments:                             | THE MECHANICAL SYSTEM WILL NEED TO BE IN                                                               | SPECTED BY     | A LICENSED                |
|                                       | CONTRACTOR TO DEEM IT IS SAFE AND PROPER                                                               |                |                           |
|                                       | WILL REQUIRE A MECHANICAL PERMIT OBTAIN                                                                | AND FINALIZ    | ED. PROOF WILL BE         |
|                                       | REQUIRED                                                                                               |                |                           |