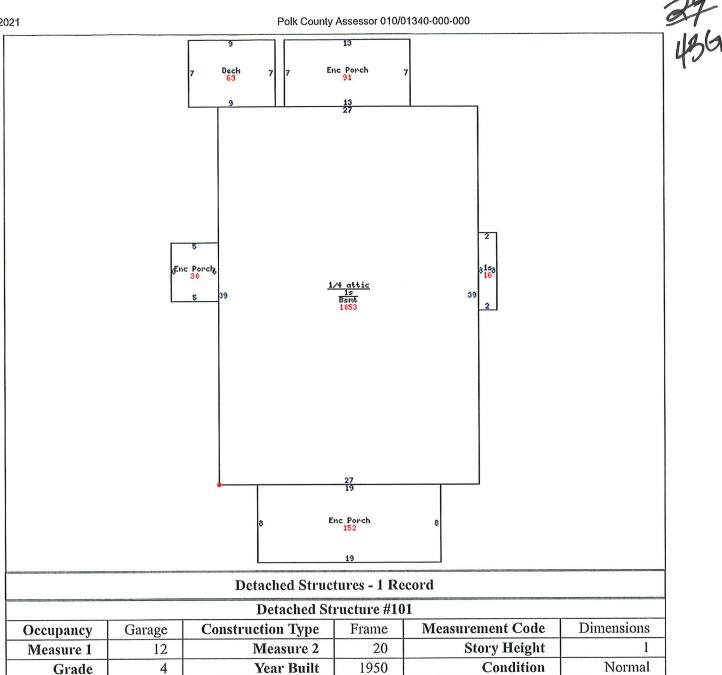

web.assess.co.polk.ia.us/cgi-bin/web/tt/infoqry.cgi?tt=card/card&dp=01001340000000&format=codeDescrOnly&level=1&

Polk County Assessor 010/01340-000-000

| City of Des Molin              | es Community D    | evelopment Planning               |                              | sign 515 205-4102                   | 2012-03-20)                                                                     |
|--------------------------------|-------------------|-----------------------------------|------------------------------|-------------------------------------|---------------------------------------------------------------------------------|
|                                |                   | Land                              | l                            |                                     |                                                                                 |
| Square Feet                    | 6,600             | Acres                             | 0.152                        | Frontage                            | 50.0                                                                            |
| Depth                          | 132.0             | Topography                        | Normal                       | Shape                               | Rectangle                                                                       |
| Vacancy                        | No                | Unbuildable                       | No                           |                                     |                                                                                 |
|                                |                   | Residences -                      | - 1 Record                   |                                     |                                                                                 |
|                                |                   | Residenc                          | e #1                         |                                     | entra districti de receberado de receberante entra e admente frances de la 2000 |
| Occupancy                      | Conversion        | Residence<br>Type                 | 1 Story<br>Finished<br>Attic | Building Style                      | Bungalow                                                                        |
| Year Built                     | 1922              | Number<br>Families                | 2                            | Grade                               | 4-05                                                                            |
| Condition                      | Normal            | % Complete<br>Improvement         | 50                           | Total Square<br>Foot Living<br>Area | 1332                                                                            |
| Main Living<br>Area            | 1069              | Attic Finished<br>Area            | 263                          | Basement Area                       | 1053                                                                            |
| Finished<br>Basement<br>Area 1 | 500               | Finished<br>Basement<br>Quality 1 | Low                          | Total Basement<br>Finish            | 500                                                                             |
| Enclosed<br>Porch Area         | 273               | Deck Area                         | 63                           | Foundation                          | Brick                                                                           |
| Exterior Wall<br>Type          | Metal<br>Siding   | Roof Type                         | Gable                        | <b>Roof Material</b>                | Asphalt<br>Shingle                                                              |
| Heating                        | Gas Forced<br>Air | Air<br>Conditioning               | 0                            | Number<br>Bathrooms                 | 2                                                                               |
| Number<br>Extra<br>Fixtures    | 1                 | Bedrooms                          | 3                            | Rooms                               | 5                                                                               |