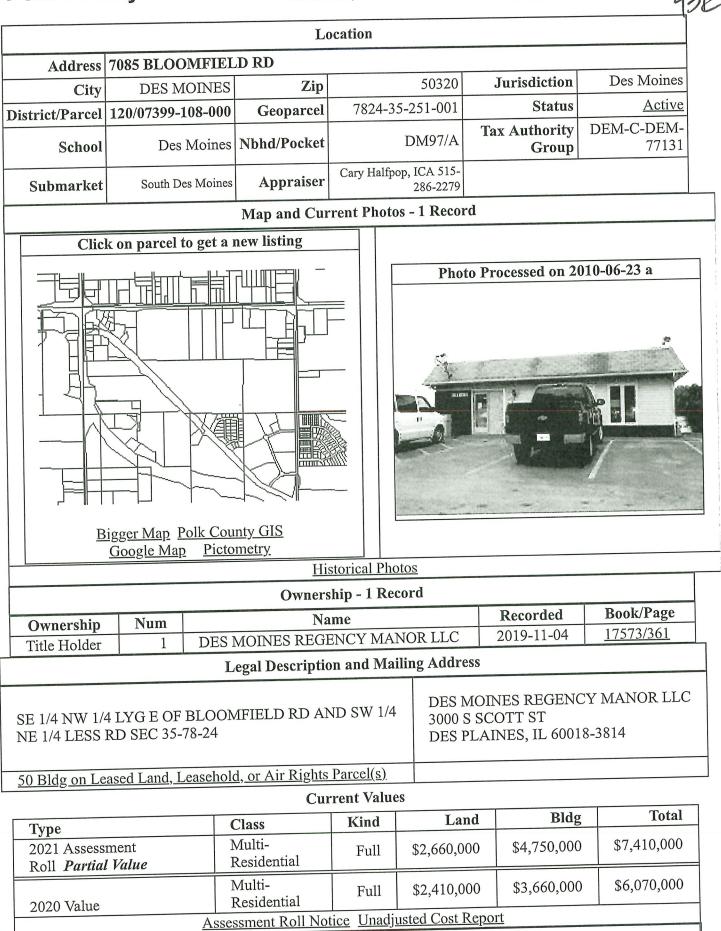

**Polk County Assessor** 

Polk County Assessor 120/07399-108-000

111 Court Avenue #195 Des Moines, IA 50309-0904 (515) 286-3014 Fax (515) 286-3386 polkweb@assess.co.polk.ia.us

\* web.assess.co.polk.ia.us/cgi-bin/web/tt/infoqry.cgi?tt=card/card&dp=12007399108000&

|                          |                        |         |                             | -        | essor 120/07399                         | 9-108-000 |                            |                 |                                  |
|--------------------------|------------------------|---------|-----------------------------|----------|-----------------------------------------|-----------|----------------------------|-----------------|----------------------------------|
|                          |                        |         |                             | ig - 1 F | Record                                  |           | <b>A</b>                   |                 | Toning                           |
| Zoning                   |                        |         | escription                  |          |                                         | SF        |                            | essor<br>Reside | Zoning                           |
| NM                       | NM Neigh               | borhoo  | od District                 | 7 .      | 1 7 7 1                                 | Desien    |                            |                 | 2012-03-20)                      |
| City of Des Mo           | oines Commun           | ity Dev | velopment P                 |          |                                         | Design    | , 515 205-4.               | 102 (           | 2012-05-20)                      |
|                          |                        |         |                             | Land     | -                                       |           |                            |                 |                                  |
| Square Fe                | et 2,5                 | 00,344  | A                           | cres     | 57.400                                  |           | Topogra                    |                 | Blank                            |
| Sha                      | pe Ke                  | ystone  | Vac                         | ancy     | Blanl                                   | C         | Unbuild                    | lable           | Blank                            |
|                          |                        |         | Comme                       | rcial S  | Summary                                 |           |                            |                 |                                  |
| Occupancy                | Mobile<br>Home<br>Park |         | Age,<br>Weighted            |          | 1972                                    | 2         | Total Stor<br>Heigl        | -               | 1                                |
| Land Area                | 2,500,344              | G       | ross Area                   |          | 800                                     | C         | Finishe                    |                 | 800                              |
| Unfinished<br>Bsmt Area  | 800                    | B       | Finished<br>3smt Area       |          | 80                                      | 0         | Number<br>Uni              |                 | 0                                |
| Primary<br>Group         | Common<br>Area         |         | Percent<br>Primary<br>Group |          | 50.0                                    | 0         | Percen<br>Secondar<br>Grou | ry              | 0.00                             |
| Grade,<br>Weighted       | 4/Grade 4              | В       | ldg Class,<br>Weighted      |          | 4/Frame<br>Concrete Blk<br>Tile, Tilt U | ς,        | Condition,<br>Weighted     |                 | NM/Normal                        |
| Ground<br>Floor Area     | 800                    |         | Perimeter                   |          | 12                                      | 0         |                            |                 |                                  |
|                          |                        |         | Commercia                   | l Secti  | ons - 1 Reco                            | rd        |                            |                 |                                  |
|                          |                        |         | Commer                      | cial Se  | ection #101                             |           |                            |                 |                                  |
| Occupant                 | REGENCY                | MAN     | OR MOBILE                   | HOM      | E COURT                                 |           |                            |                 |                                  |
| Section<br>Multiplier    |                        | 1       | Occupan                     | cy       | Mobile<br>Home<br>Park                  | Foi       | indation                   |                 | Concrete                         |
| Exterior<br>Wall         | Siding/Shin            | gle     | Insulati                    | on       | Yes                                     |           | Roof                       |                 | Gable                            |
| Roof<br>Material         | Shin                   | gle     | Landir<br>Square Fo         | <u> </u> | 200                                     |           | Landing<br>Quality         |                 | Norma                            |
| Wiring                   | Adequ                  | late    | Plumbi                      | ing      | Adequate                                | То        | tal Story<br>Height        |                 |                                  |
| Frame<br>Type            | Fra                    | .me     | Firepro<br>Constructi       |          | No                                      | B         | ldg Class                  |                 | ame, Concrete<br>, Tile, Tilt Uj |
| Total<br>Section<br>Area | 1,                     | 500     | Grou<br>Floor A             |          | 800                                     |           | erimeter                   |                 | 120                              |
| Grade                    |                        | +00     | Year B                      |          | 1972                                    | C         | Condition                  |                 | Norma                            |
| Comment                  | D CONICE               | TAR     | OFFICE & C                  | LUBH     | OUSE                                    |           |                            |                 |                                  |