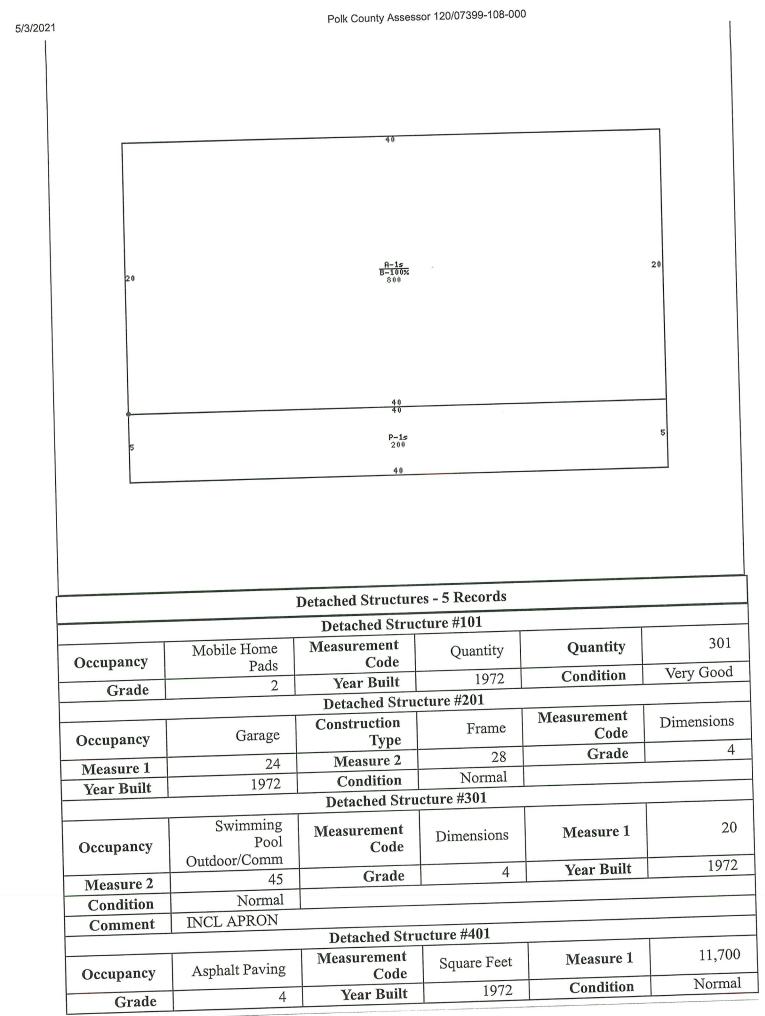

|                          |                        |         |                             | -        | essor 120/07399                         | 9-108-000 |                            |                 |                                  |
|--------------------------|------------------------|---------|-----------------------------|----------|-----------------------------------------|-----------|----------------------------|-----------------|----------------------------------|
|                          |                        |         |                             | ig - 1 F | Record                                  |           | <b>A</b>                   |                 | Toning                           |
| Zoning                   |                        |         | escription                  |          |                                         | SF        |                            | essor<br>Reside | Zoning                           |
| NM                       | NM Neigh               | borhoo  | od District                 | 7 .      | 1 7 7 1                                 | Desien    |                            |                 | 2012-03-20)                      |
| City of Des Mo           | oines Commun           | ity Dev | velopment P                 |          |                                         | Design    | , 515 205-4.               | 102 (           | 2012-05-20)                      |
|                          |                        |         |                             | Land     | -                                       |           |                            |                 |                                  |
| Square Fe                | et 2,5                 | 00,344  | A                           | cres     | 57.400                                  |           | Topogra                    |                 | Blank                            |
| Sha                      | pe Ke                  | ystone  | Vac                         | ancy     | Blanl                                   | C         | Unbuild                    | lable           | Blank                            |
|                          |                        |         | Comme                       | rcial S  | Summary                                 |           |                            |                 |                                  |
| Occupancy                | Mobile<br>Home<br>Park |         | Age,<br>Weighted            |          | 1972                                    | 2         | Total Stor<br>Heigl        | -               | 1                                |
| Land Area                | 2,500,344              | G       | ross Area                   |          | 800                                     | C         | Finishe                    |                 | 800                              |
| Unfinished<br>Bsmt Area  | 800                    | B       | Finished<br>3smt Area       |          | 80                                      | 0         | Number<br>Uni              |                 | 0                                |
| Primary<br>Group         | Common<br>Area         |         | Percent<br>Primary<br>Group |          | 50.0                                    | 0         | Percen<br>Secondar<br>Grou | ry              | 0.00                             |
| Grade,<br>Weighted       | 4/Grade 4              | В       | ldg Class,<br>Weighted      |          | 4/Frame<br>Concrete Blk<br>Tile, Tilt U | ς,        | Condition,<br>Weighted     |                 | NM/Normal                        |
| Ground<br>Floor Area     | 800                    |         | Perimeter                   |          | 12                                      | 0         |                            |                 |                                  |
|                          |                        |         | Commercia                   | l Secti  | ons - 1 Reco                            | rd        |                            |                 |                                  |
|                          |                        |         | Commer                      | cial Se  | ection #101                             |           |                            |                 |                                  |
| Occupant                 | REGENCY                | MAN     | OR MOBILE                   | HOM      | E COURT                                 |           |                            |                 |                                  |
| Section<br>Multiplier    |                        | 1       | Occupan                     | cy       | Mobile<br>Home<br>Park                  | Foi       | indation                   |                 | Concrete                         |
| Exterior<br>Wall         | Siding/Shin            | gle     | Insulati                    | on       | Yes                                     |           | Roof                       |                 | Gable                            |
| Roof<br>Material         | Shin                   | gle     | Landir<br>Square Fo         | <u> </u> | 200                                     |           | Landing<br>Quality         |                 | Norma                            |
| Wiring                   | Adequ                  | late    | Plumbi                      | ing      | Adequate                                | То        | tal Story<br>Height        |                 |                                  |
| Frame<br>Type            | Fra                    | .me     | Firepro<br>Constructi       |          | No                                      | B         | ldg Class                  |                 | ame, Concrete<br>, Tile, Tilt Uj |
| Total<br>Section<br>Area | 1,                     | 500     | Grou<br>Floor A             |          | 800                                     |           | erimeter                   |                 | 120                              |
| Grade                    |                        | +00     | Year B                      |          | 1972                                    | C         | Condition                  |                 | Norma                            |
| Comment                  | D CONICE               | TAR     | OFFICE & C                  | LUBH     | OUSE                                    |           |                            |                 |                                  |

web.assess.co.polk.ia.us/cgi-bin/web/tt/infoqry.cgi?tt=card/card&dp=12007399108000&

|                                              |           |                                           |   | Detached Str<br>onstruction |                                 |                  | ]   | Measurement         | Dimension        |
|----------------------------------------------|-----------|-------------------------------------------|---|-----------------------------|---------------------------------|------------------|-----|---------------------|------------------|
| Occupan                                      | cy        | Fence                                     |   | Туре                        |                                 | Chain Link<br>5  |     | Code<br>Grade       |                  |
| Lineal Fe                                    | et        | 2,544                                     |   | Height                      |                                 | Normal           |     | Grade               |                  |
| Year Bu                                      | ilt       | 1972                                      |   | Condition                   |                                 |                  |     |                     |                  |
|                                              |           |                                           |   | Sales -                     |                                 |                  |     | Instrument          | Book/Pag         |
| Sel                                          | ler       | Buyer                                     |   | Sale Date                   | e                               | Sale Price       |     | Insti unione        | 0                |
| REGENO<br>MANOR<br>MOBILI<br>HOME I<br>COMPA | E<br>PARK | DES<br>MOINES<br>REGENCY<br>MANOR,<br>LLC |   | <u>2005-12-</u> ]           |                                 | \$10,250,00      | 00  | Deed                | <u>11465/979</u> |
|                                              |           |                                           | R | ecent Owne                  | rship                           |                  |     |                     |                  |
| Granto                                       | ſ         | Grantee                                   |   | Instrume<br>Date            | ent                             | Recordin<br>Date | g   | Instrument<br>Type  | Book/Pg          |
| TRI-STA<br>PROPE                             |           | DES MOINES<br>REGENCY<br>MANOR LLC        |   | 2019-10-                    | 29                              | 2019-11-         | 04  | Quit Claim<br>Deed  | <u>17573/361</u> |
| LLC<br>DES M<br>REGEN                        | ICY       | TRI-STATE<br>PROPERTY<br>LLC              |   | 2016-03-                    | .02                             | 2016-04-         | 19  | Quit Claim<br>Deed  | <u>15966/87</u>  |
| MANO                                         | R LLC     |                                           |   | Permits                     | - 51 F                          | Records          |     |                     |                  |
|                                              |           | Permit Status                             |   | pplication                  | A CONTRACTOR OF THE OWNER, NAME | Reason           |     | Reaso               | n1               |
| Year                                         | Туре      |                                           |   | 20-10-15                    | Cons                            | truction         | MA  | NUFACTURED          | HOME             |
| Current                                      | Permit    | No Add                                    |   | 20-10-15                    |                                 | truction         | MA  | NUFACTURED          | HOME             |
| Current                                      | Permit    | Pass/Partial                              |   | 20-10-15                    |                                 | struction        | MA  | MANUFACTURED HOME   |                  |
| Current                                      | Permit    | Pass/Partial                              |   | 20-10-15                    |                                 | struction        | MA  | NUFACTURED          | HOME             |
| Current                                      | Permit    | No Add                                    |   | 20-10-15                    |                                 | struction        | MA  | NUFACTURED          | HOME             |
|                                              | Permit    | No Add                                    |   | 20-04-21                    |                                 | ition            | DE  |                     |                  |
|                                              | Permit    | Pass                                      |   | 19-12-06                    |                                 | struction        |     | RAGE                |                  |
| Current                                      | Permit    | No Add                                    |   | )19-12-00                   |                                 | struction        | MIS | SC                  |                  |
| Current                                      | Permit    | No Add                                    | _ |                             |                                 | struction        |     | RAGE                |                  |
| 2020                                         | Permit    | Pass                                      |   | )19-12-06                   | _                               | struction        | MI  |                     |                  |
| 2020                                         | Permit    | No Add                                    |   | )19-10-30                   |                                 | struction        | MI  |                     |                  |
| 2020                                         | Permit    | No Add                                    |   | 019-10-30                   |                                 | struction        | MI  |                     |                  |
| 2020                                         | Permit    | No Add                                    | _ | 019-10-30                   |                                 | struction        | _   | SC                  |                  |
| 2020                                         | Permit    | No Add                                    |   | 019-10-30                   | _                               | nstruction       |     | SC                  |                  |
| 2020                                         | Permit    | Pass                                      |   | 019-10-30                   |                                 | nstruction       | _   | SC                  |                  |
| 2020                                         | Permit    | No Add                                    |   | 019-10-30                   | _                               |                  |     | ISC                 |                  |
| 2020                                         | Permit    | No Add                                    |   | 019-10-30                   |                                 | nstruction       |     | ISC                 |                  |
| 2020                                         | Permit    | No Add                                    | _ | 019-10-30                   |                                 | nstruction       | _   | ISC                 |                  |
|                                              | Permit    | No Add                                    |   | .019-10-30                  | _                               | nstruction       |     | ISC                 |                  |
| 2020                                         | Permit    | No Add                                    | 2 | 2019-10-30                  |                                 | nstruction       | _   |                     |                  |
| 2020<br>2020                                 | Fermin    |                                           |   |                             |                                 |                  |     |                     |                  |
|                                              | Permit    |                                           |   | 2019-04-15                  |                                 | move<br>oved In  |     | ISC<br>OBILE HOME ( | 1394 sf)         |