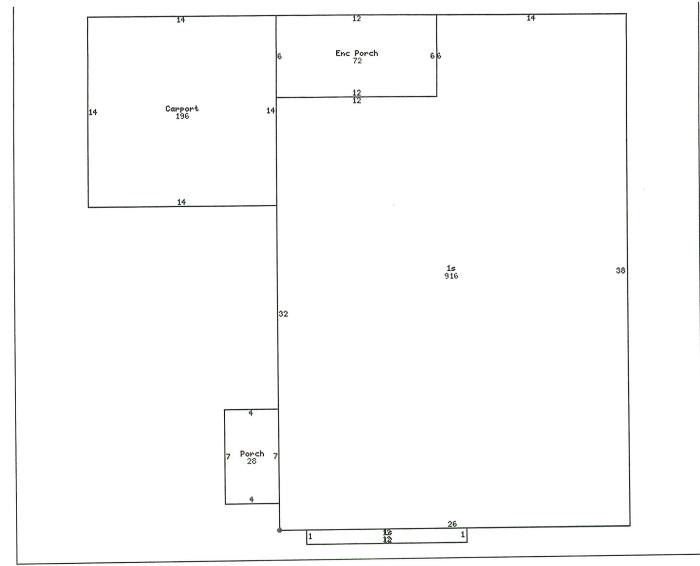

### Auditor Adjustments to Value

Name

Information

Polk County Assessor 060/01054-000-000

| l                   |                    | For County Ass                 | essor 060/01034-000    | 0000                   |                            |  |  |
|---------------------|--------------------|--------------------------------|------------------------|------------------------|----------------------------|--|--|
| Category            |                    | Name                           |                        | Information            |                            |  |  |
| 2020 Homestead      | Credit             | BROWN, LAR                     | RY                     | Application <u>#19</u> | Application <u>#199713</u> |  |  |
|                     |                    | Zoning - 1 I                   | Record                 |                        |                            |  |  |
| Zoning              | I                  | Description                    | SF                     | Assessor Zoning        |                            |  |  |
| I1                  | I1 Industrial      |                                |                        |                        | al Light                   |  |  |
| City of Des Moir    | nes Community I    | Development Planning           | g and Urban De         | sign 515 283-4182      | (2012-03-20)               |  |  |
|                     |                    | Land                           |                        |                        |                            |  |  |
| Square Feet         | 6,600              | Acres                          | 0.152                  | Frontage               | 50.0                       |  |  |
| Depth               | 132.0              | Topography                     | Normal                 | Shape                  | Rectangle                  |  |  |
| Vacancy             | No                 | Unbuildable                    | No                     |                        |                            |  |  |
|                     |                    | Residences -                   | 1 Record               |                        |                            |  |  |
|                     |                    | Residenc                       | e #1                   |                        |                            |  |  |
| Occupancy           | Single<br>Family   | Residence Typ                  | e 1 Story              | Building<br>Style      |                            |  |  |
| Year Built          | 1915               | Number Familie                 | <b>s</b> 1             | Grade                  | e 4-10                     |  |  |
| Condition           | Below<br>Normal    | Total Square Foo<br>Living Are | 9/0                    | Main Living<br>Area    | 920                        |  |  |
| Open Porch<br>Area  | 28                 | Enclosed Porc<br>Are           | 14                     | Carpor<br>Area         | 190                        |  |  |
| Foundation          | Poured<br>Concrete | Exterior Wall Typ              | e Wood<br>Siding       | Root IVD               | e Gable                    |  |  |
| Roof<br>Material    | Asphalt<br>Shingle | Heatin                         | g Gas<br>Forced<br>Air | All Conditioning       | 1 100                      |  |  |
| Number<br>Bathrooms | 1                  | Bedroom                        | s 3                    | Room                   | s :                        |  |  |