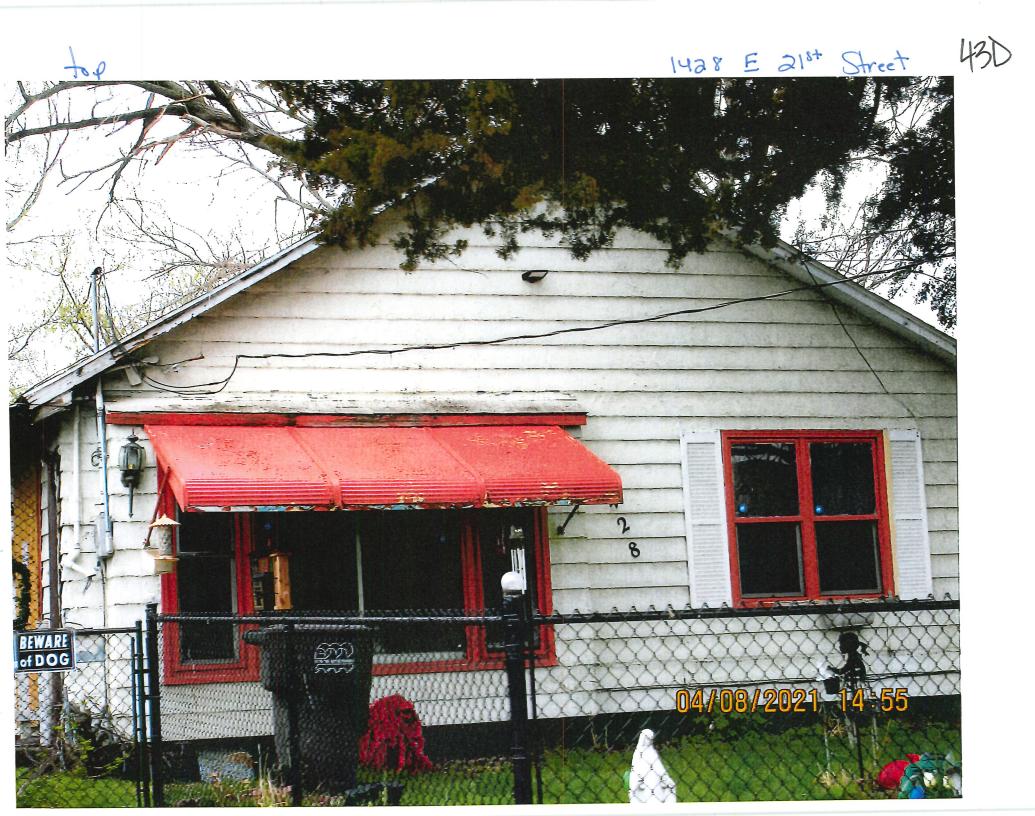

## ABATEMENT OF PUBLIC NUISANCE AT 1428 E 21st STREET

WHEREAS, the property located at 1428 E 21<sup>st</sup> Street, Des Moines, Iowa, was inspected by representatives of the City of Des Moines who determined that the main structure in its present condition constitutes not only a menace to health and safety but is also a public nuisance; and

#### PUBLIC NUISANCE NOTICE OF INSPECTION NEIGHBORHOOD INSPECTION DIVISION COMMUNITY DEVELOPMENT DEPARTMENT CITY OF DES MOINES, IOWA

DATE OF INSPECTION:

November 19, 2020

| DATE OF NOTICE: February 1, 2021 |                       |  |  |  |  |
|----------------------------------|-----------------------|--|--|--|--|
| CASE NUMBER:                     | COD2020-05259         |  |  |  |  |
| PROPERTY ADDRESS:                | 1428 E 21ST ST        |  |  |  |  |
| LEGAL DESCRIPTION:               | LOT 73 DELAWARE PLACE |  |  |  |  |

LARRY BROWN & JUDITH A BROWN Title Holder 1006 E 40TH ST DES MOINES IA 50317

An inspection of the referenced property was conducted for its conformance to the Municipal Code of the City of Des Moines. It has been determined from that inspection that the dwelling currently constitutes not only a menace to health and safety, but is also a public nuisance. Accordingly, the dwelling will be placarded as unfit for human habitation pursuant to the Municipal Code of the City of Des Moines and the Code of Iowa.