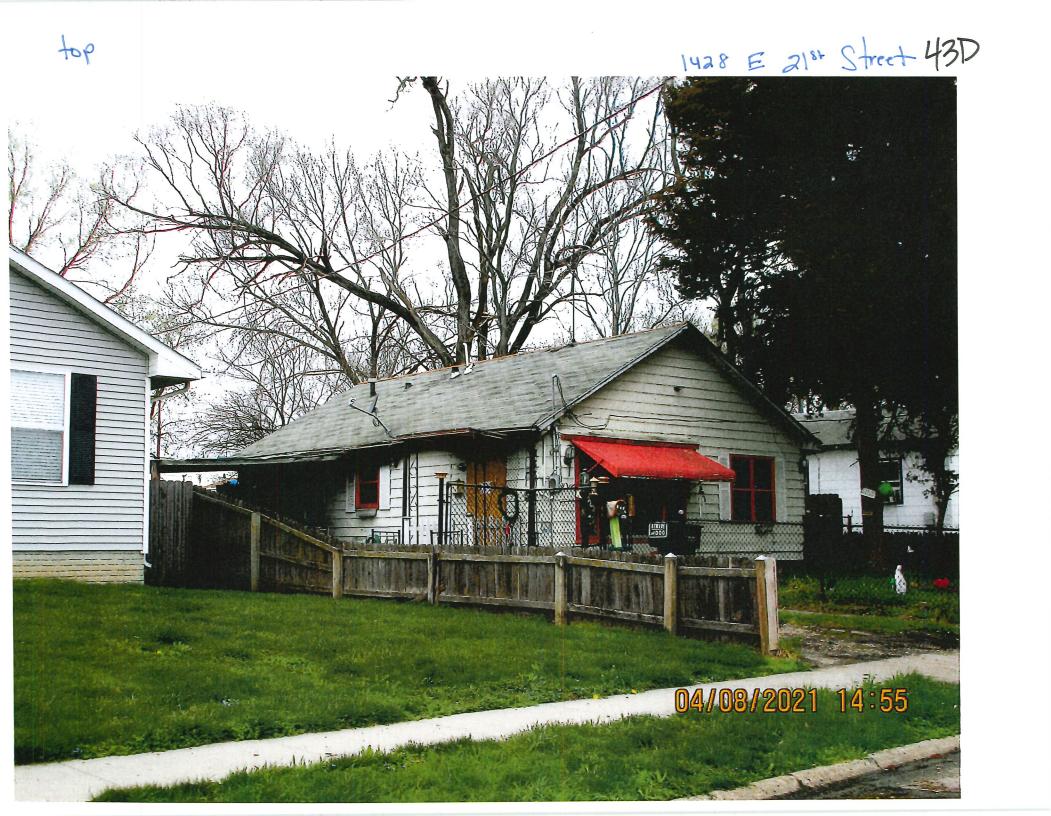

## ABATEMENT OF PUBLIC NUISANCE AT 1428 E 21st STREET

WHEREAS, the property located at 1428 E 21<sup>st</sup> Street, Des Moines, Iowa, was inspected by representatives of the City of Des Moines who determined that the main structure in its present condition constitutes not only a menace to health and safety but is also a public nuisance; and

#### PUBLIC NUISANCE NOTICE OF INSPECTION NEIGHBORHOOD INSPECTION DIVISION COMMUNITY DEVELOPMENT DEPARTMENT CITY OF DES MOINES, IOWA

DATE OF INSPECTION:

November 19, 2020

| DATE OF NOTICE: February 1, 2021 |                       |  |  |  |  |
|----------------------------------|-----------------------|--|--|--|--|
| CASE NUMBER:                     | COD2020-05259         |  |  |  |  |
| PROPERTY ADDRESS:                | 1428 E 21ST ST        |  |  |  |  |
| LEGAL DESCRIPTION:               | LOT 73 DELAWARE PLACE |  |  |  |  |

LARRY BROWN & JUDITH A BROWN Title Holder 1006 E 40TH ST DES MOINES IA 50317

An inspection of the referenced property was conducted for its conformance to the Municipal Code of the City of Des Moines. It has been determined from that inspection that the dwelling currently constitutes not only a menace to health and safety, but is also a public nuisance. Accordingly, the dwelling will be placarded as unfit for human habitation pursuant to the Municipal Code of the City of Des Moines and the Code of Iowa.