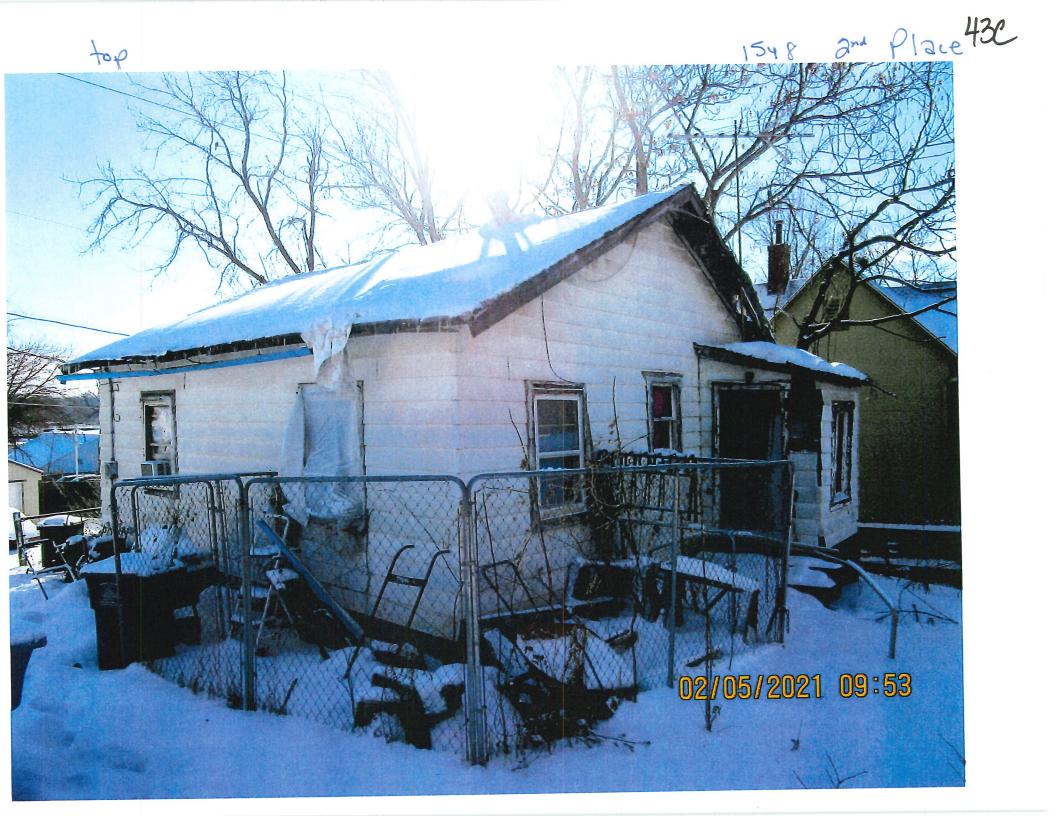

## ABATEMENT OF PUBLIC NUISANCE AT 1548 2<sup>nd</sup> PLACE

WHEREAS, the property located at 1548 2<sup>nd</sup> Place, Des Moines, Iowa, was inspected by representatives of the City of Des Moines who determined that the main structure in its present condition constitutes not only a menace to health and safety but is also a public nuisance; and

NORTHERN PROPERTY GROUP LLC Title Holder - RENE C OWCZARSKI, RA 1815 8TH ST DES MOINES IA 50314

An inspection of the referenced property was conducted for its conformance to the Municipal Code of the City of Des Moines. It has been determined from that inspection that the dwelling currently constitutes not only a menace to health and safety, but is also a public nuisance. Accordingly, the dwelling will be placarded as unfit for human habitation pursuant to the Municipal Code of the City of Des Moines and the Code of Iowa.

Areas that need attention: 1548 2ND PL Deteriorated Defect: Exterior Doors/Jams Component: Complaince with Int Residential Code **Requirement:** Location: Main Structure Throughout Comments: Repair or replace all damaged, deteriorated and missing. Deteriorated Defect: **Exterior Walls** Component: **Requirement: Building Permit** Location: Main Structure Throughout Comments: Have licensed contractor repair or replace all damaged wall components, Including; framing, sheeting, and coverings. Holes or major defect **Defect:** Foundation Component: **Building Permit** Requirement: Location: Main Structure Throughout Comments: Foundation Needs Engineers Report. Repair per engineer's report. Defect: Holes or major defect Component: Roof **Building Permit Requirement:** Location: Main Structure Throughout Comments: Severely damaged and deteriorated, caving in. Needs replaced by licensed contractor. **Defect:** Deteriorated Soffit/Facia/Trim Component: Complaince with Int Residential Code **Requirement:** 