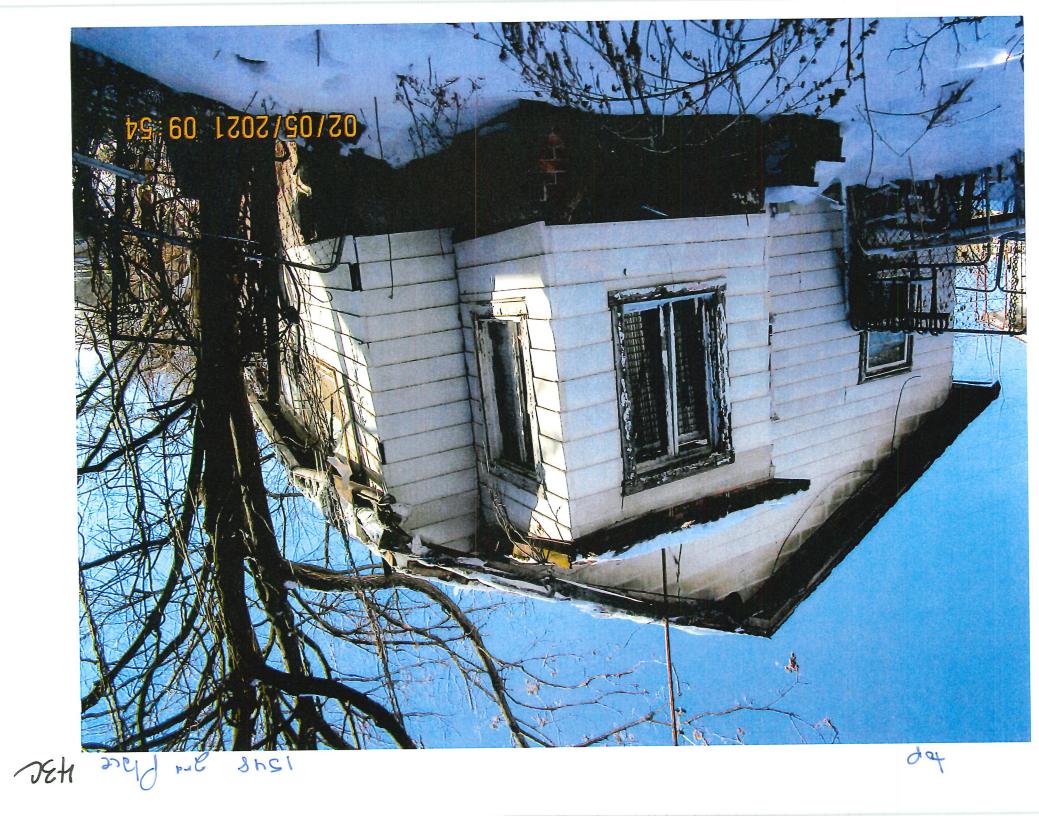

Areas that need attention: 1548 2ND PL Deteriorated Defect: Exterior Doors/Jams Component: Complaince with Int Residential Code **Requirement:** Location: Main Structure Throughout Comments: Repair or replace all damaged, deteriorated and missing. Deteriorated Defect: **Exterior Walls** Component: **Requirement: Building Permit** Location: Main Structure Throughout Comments: Have licensed contractor repair or replace all damaged wall components, Including; framing, sheeting, and coverings. Holes or major defect **Defect:** Foundation Component: **Building Permit** Requirement: Location: Main Structure Throughout Comments: Foundation Needs Engineers Report. Repair per engineer's report. Defect: Holes or major defect Component: Roof **Building Permit Requirement:** Location: Main Structure Throughout Comments: Severely damaged and deteriorated, caving in. Needs replaced by licensed contractor. **Defect:** Deteriorated Soffit/Facia/Trim Component: Complaince with Int Residential Code **Requirement:** 

Location: Main Structure Throughout

**<u>Comments:</u>** Repair or replace all damaged, deteriorated and missing.

Deteriorated **Defect:** Windows/Window Frames Component: Complaince with Int Residential Code Requirement: Location: Main Structure Throughout Comments: Repair or replace all damaged or missing windows as needed. Permit required if changing opening size. In poor repair Defect: Plumbing System Component: **Plumbing Permit Requirement:** Location: Main Structure Throughout Have licensed contractor check system and repair or replace system and all Comments: components to code. Copy of invoice required. Permit MUST be finalized. Defect: In poor repair Mechanical System Component: Mechanical Permit