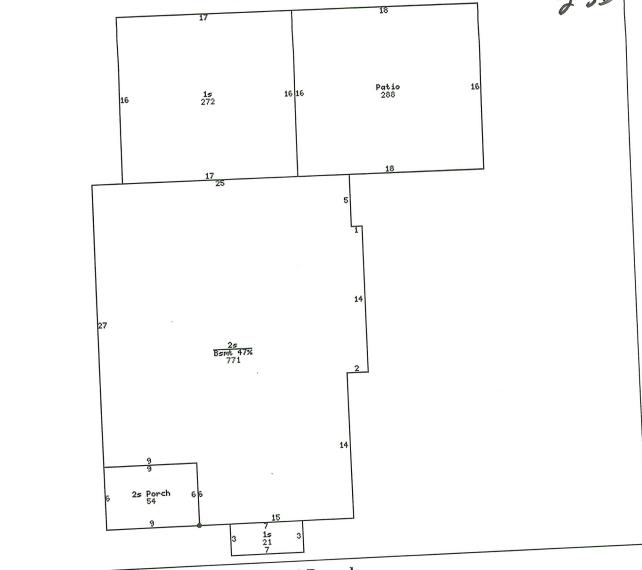

## ABATEMENT OF PUBLIC NUISANCE AT 1813 7th STREET

WHEREAS, the property located at 1813 7th Street, Des Moines, Iowa, was inspected by representatives of the City of Des Moines who determined that the main structure in its present condition constitutes not only a menace to health and safety but is also a public nuisance; and

HAT TRICK RENOVATION LLC Title Holder - TANYA KEITH, REG AGENT 1730 7TH ST DES MOINES IA 50314

An inspection of the referenced property was conducted for its conformance to the Municipal Code of the City of Des Moines. It has been determined from that inspection that the dwelling currently constitutes not only a menace to health and safety, but is also a public nuisance. Accordingly, the dwelling will be placarded as unfit for human habitation pursuant to the Municipal Code of the City of Des Moines and the Code of Iowa.