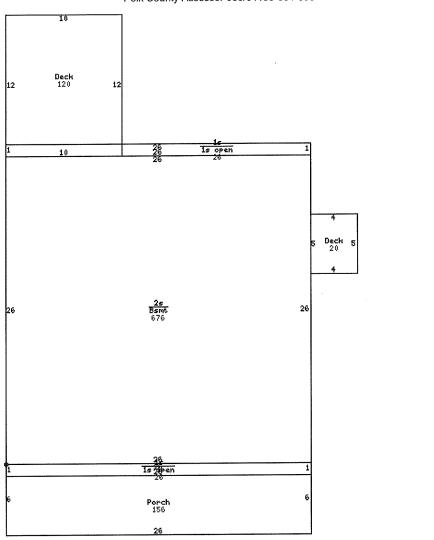

### Residence #1

| Residence #1         |                  |                                  |                    |                        |                   |
|----------------------|------------------|----------------------------------|--------------------|------------------------|-------------------|
| Occupancy            | Single<br>Family | Residence Type                   | 2 Stories          | Building<br>Style      | Conventional      |
| Year Built           | 2006             | Number Families                  | 1                  | Grade                  | 4+05              |
| Condition            | Normal           | Total Square Foot<br>Living Area | 1404               | Main Living<br>Area    | 676               |
| Upper<br>Living Area | 728              | Basement Area                    | 676                | Open Porch<br>Area     | 156               |
| Deck Area            | 140              | Foundation                       | Poured<br>Concrete | Exterior<br>Wall Type  | Vinyl Siding      |
| Roof Type            | Hip              | Roof Material                    | Asphalt<br>Shingle | Heating                | Gas Forced<br>Air |
| Air<br>Conditioning  | 100              | Number<br>Bathrooms              | 1                  | Number<br>Toilet Rooms | 1                 |
| Bedrooms             | 4                | Rooms                            | 7                  |                        |                   |