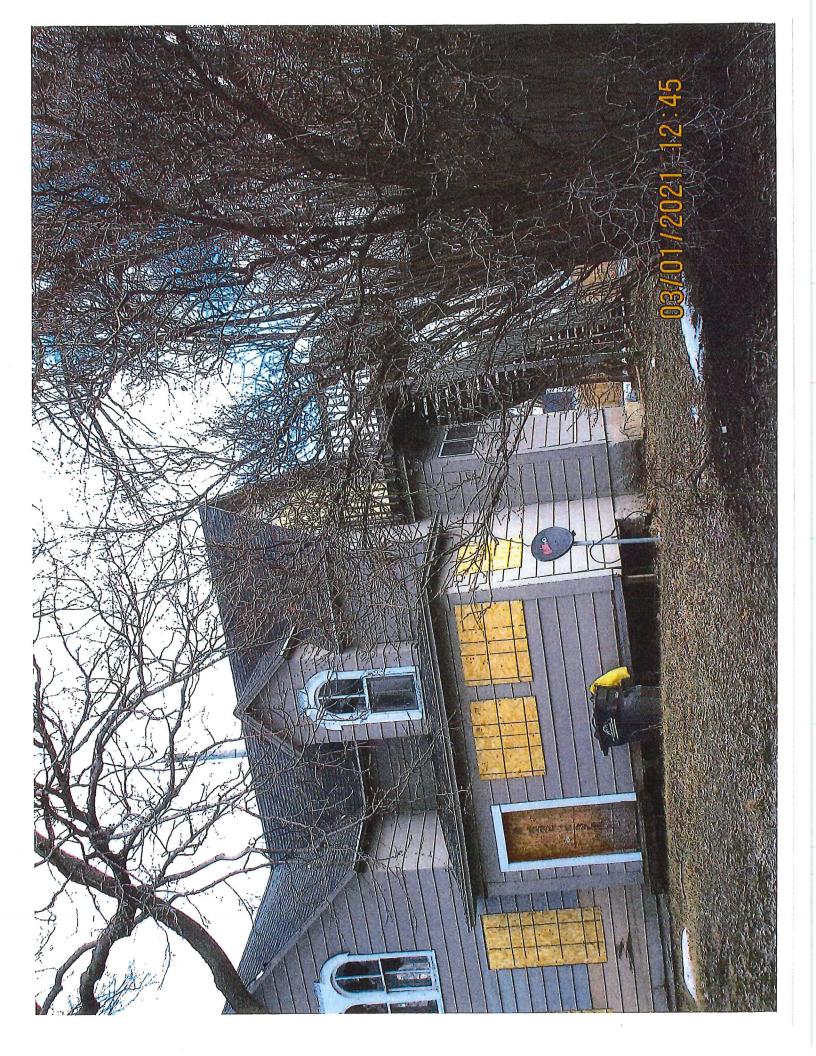

### Areas that need attention: 255 E 18TH ST

# 27B

| Component:                        | See Comments                                                                 | Defect:              | See Comments                     |
|-----------------------------------|------------------------------------------------------------------------------|----------------------|----------------------------------|
| <b>Requirement:</b>               |                                                                              |                      |                                  |
|                                   |                                                                              | Location:            | Main Structure Throughout        |
| <u>Comments:</u>                  | Other violations may exist inside the structure due apartments at this time. | to inspection        | being limited to only 2          |
|                                   |                                                                              |                      |                                  |
| Component:                        | Foundation                                                                   | Defect:              | In poor repair                   |
| <u>Component:</u><br>Requirement: | Foundation<br>Building Permit                                                | Defect:              | In poor repair                   |
|                                   |                                                                              | Defect:<br>Location: | In poor repair<br>Main Structure |
|                                   |                                                                              | Location:            |                                  |