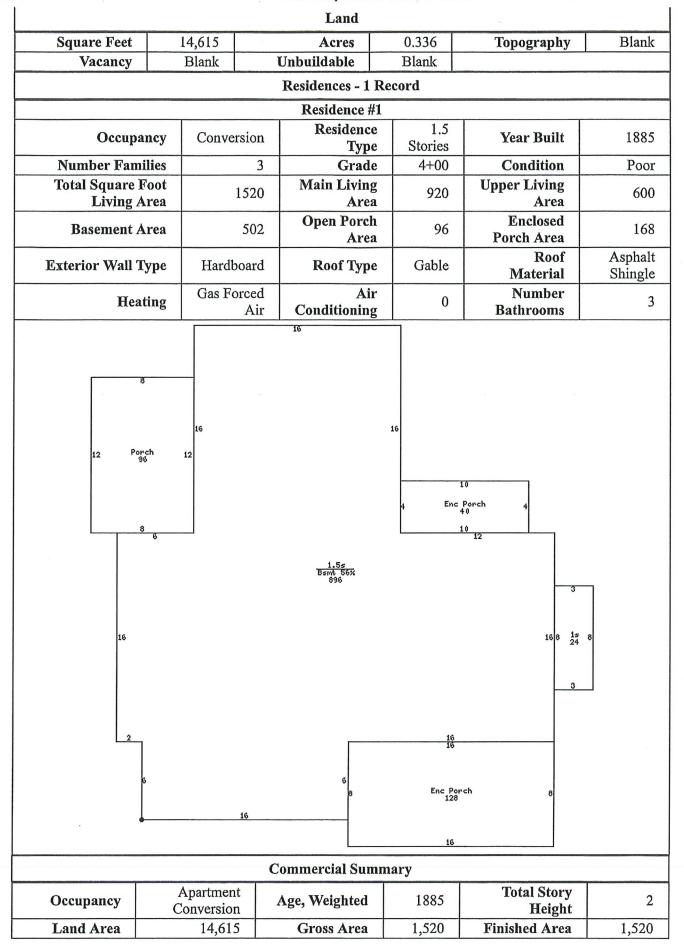

### Areas that need attention: 255 E 18TH ST

# 27B

| Component:                        | See Comments                                                                 | Defect:              | See Comments                     |
|-----------------------------------|------------------------------------------------------------------------------|----------------------|----------------------------------|
| <b>Requirement:</b>               |                                                                              |                      |                                  |
|                                   |                                                                              | Location:            | Main Structure Throughout        |
| <u>Comments:</u>                  | Other violations may exist inside the structure due apartments at this time. | to inspection        | being limited to only 2          |
|                                   |                                                                              |                      |                                  |
| Component:                        | Foundation                                                                   | Defect:              | In poor repair                   |
| <u>Component:</u><br>Requirement: | Foundation<br>Building Permit                                                | Defect:              | In poor repair                   |
|                                   |                                                                              | Defect:<br>Location: | In poor repair<br>Main Structure |
|                                   |                                                                              | Location:            |                                  |