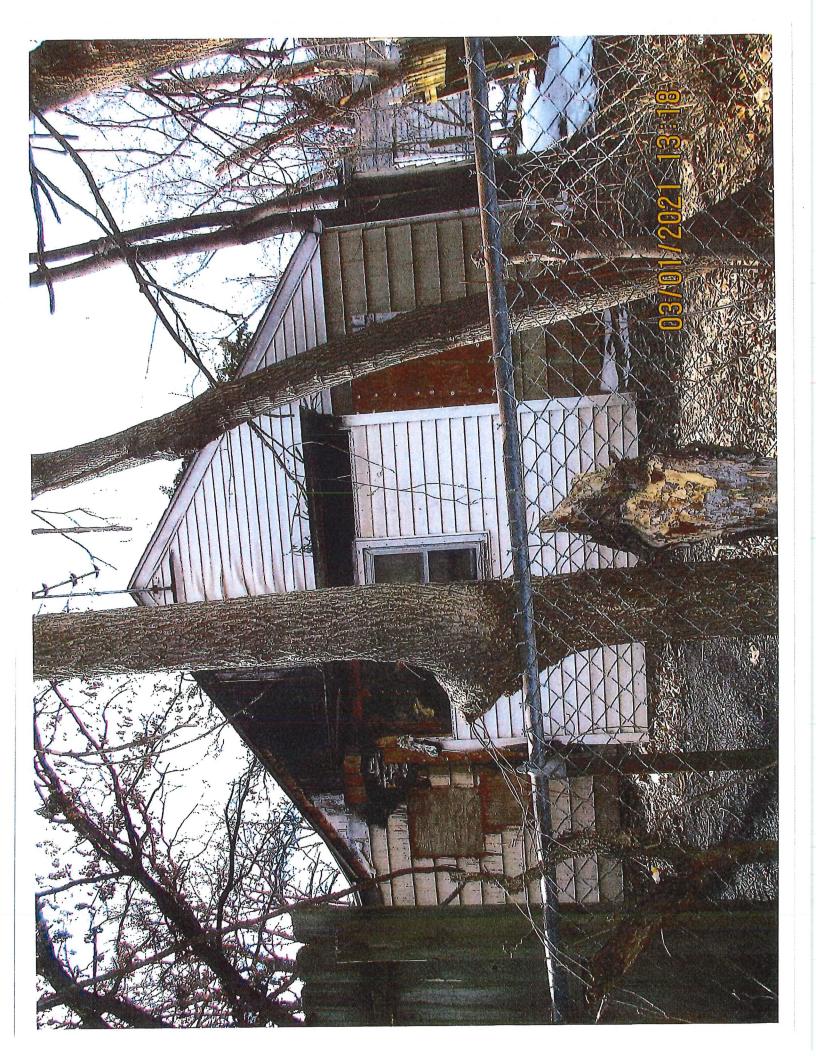

\\CDMAPPS1\D-VOLUME\APPDATA\Tidemark\prd\_41\Forms & Reports\dsmCODPubNo.rpt

| Component:                                                                         | attention: 3829 13TH ST                                                                                                                                                                                                                                    |                                                                                                                                             |                                                                                                                                                                       |  |  |  |  |  |
|------------------------------------------------------------------------------------|------------------------------------------------------------------------------------------------------------------------------------------------------------------------------------------------------------------------------------------------------------|---------------------------------------------------------------------------------------------------------------------------------------------|-----------------------------------------------------------------------------------------------------------------------------------------------------------------------|--|--|--|--|--|
|                                                                                    | See Comments                                                                                                                                                                                                                                               | Defect:                                                                                                                                     | Fire damaged                                                                                                                                                          |  |  |  |  |  |
| Requirement:                                                                       | Permit Required                                                                                                                                                                                                                                            |                                                                                                                                             | -                                                                                                                                                                     |  |  |  |  |  |
|                                                                                    |                                                                                                                                                                                                                                                            | Location:                                                                                                                                   | Main Structure Throughout                                                                                                                                             |  |  |  |  |  |
| Comments:                                                                          |                                                                                                                                                                                                                                                            |                                                                                                                                             |                                                                                                                                                                       |  |  |  |  |  |
| <u>communication</u>                                                               | If you intend to tear the structure down a De                                                                                                                                                                                                              | mo permit is requi                                                                                                                          | red.                                                                                                                                                                  |  |  |  |  |  |
|                                                                                    |                                                                                                                                                                                                                                                            |                                                                                                                                             |                                                                                                                                                                       |  |  |  |  |  |
|                                                                                    |                                                                                                                                                                                                                                                            |                                                                                                                                             |                                                                                                                                                                       |  |  |  |  |  |
| Component:                                                                         | Electrical System                                                                                                                                                                                                                                          | Defect:                                                                                                                                     | Disconnected Utility                                                                                                                                                  |  |  |  |  |  |
| Requirement:                                                                       | Electrical Permit                                                                                                                                                                                                                                          | 201001                                                                                                                                      | Water/Gas/Electric                                                                                                                                                    |  |  |  |  |  |
| Requirements                                                                       |                                                                                                                                                                                                                                                            | Location:                                                                                                                                   | Main Structure Throughout                                                                                                                                             |  |  |  |  |  |
| Commontes                                                                          |                                                                                                                                                                                                                                                            |                                                                                                                                             |                                                                                                                                                                       |  |  |  |  |  |
| <u>Comments:</u>                                                                   | Hire licensed electrical contractor to verify safety of electrical system and correct any                                                                                                                                                                  |                                                                                                                                             |                                                                                                                                                                       |  |  |  |  |  |
|                                                                                    | violations that may exist. Electrical permit required.                                                                                                                                                                                                     |                                                                                                                                             |                                                                                                                                                                       |  |  |  |  |  |
|                                                                                    |                                                                                                                                                                                                                                                            |                                                                                                                                             |                                                                                                                                                                       |  |  |  |  |  |
| Component:                                                                         | Mechanical System                                                                                                                                                                                                                                          | Defect:                                                                                                                                     | Disconnected Utility                                                                                                                                                  |  |  |  |  |  |
|                                                                                    | Mechanical System<br>Mechanical Permit                                                                                                                                                                                                                     | Dereter                                                                                                                                     | Water/Gas/Electric                                                                                                                                                    |  |  |  |  |  |
| <u>Requirement:</u>                                                                |                                                                                                                                                                                                                                                            | Location:                                                                                                                                   | Main Structure Throughout                                                                                                                                             |  |  |  |  |  |
| Commenter                                                                          |                                                                                                                                                                                                                                                            | Location                                                                                                                                    |                                                                                                                                                                       |  |  |  |  |  |
| <u>Comments:</u>                                                                   | Gas service has been shut off need licensed r                                                                                                                                                                                                              |                                                                                                                                             |                                                                                                                                                                       |  |  |  |  |  |
|                                                                                    | mechanical systems and correct any violation                                                                                                                                                                                                               | is prior to service b                                                                                                                       | eing restored. Permit                                                                                                                                                 |  |  |  |  |  |
|                                                                                    | required.                                                                                                                                                                                                                                                  |                                                                                                                                             |                                                                                                                                                                       |  |  |  |  |  |
| Component:                                                                         | Plumbing System                                                                                                                                                                                                                                            | Defect:                                                                                                                                     | Fire damaged                                                                                                                                                          |  |  |  |  |  |
| Requirement:                                                                       | Plumbing Permit                                                                                                                                                                                                                                            | Derecti                                                                                                                                     |                                                                                                                                                                       |  |  |  |  |  |
| Requirements                                                                       | Plumbing Permit                                                                                                                                                                                                                                            | Location:                                                                                                                                   | Main Structure Throughout                                                                                                                                             |  |  |  |  |  |
| Commontes                                                                          |                                                                                                                                                                                                                                                            |                                                                                                                                             | _                                                                                                                                                                     |  |  |  |  |  |
| Comments:                                                                          | Have plumbing system checked for any defect                                                                                                                                                                                                                | cts. All violations i                                                                                                                       | need to be corrected                                                                                                                                                  |  |  |  |  |  |
|                                                                                    | prior to utility being restored. Any repairs to                                                                                                                                                                                                            | the plumbing syste                                                                                                                          | m will require a                                                                                                                                                      |  |  |  |  |  |
|                                                                                    | plumbing permit.                                                                                                                                                                                                                                           |                                                                                                                                             |                                                                                                                                                                       |  |  |  |  |  |
| Component:                                                                         | Exterior Doors/Jams                                                                                                                                                                                                                                        | Defect:                                                                                                                                     | Fire damaged                                                                                                                                                          |  |  |  |  |  |
| Requirement:                                                                       | Building Permit                                                                                                                                                                                                                                            |                                                                                                                                             |                                                                                                                                                                       |  |  |  |  |  |
| Requirements                                                                       | Duliding Fernit                                                                                                                                                                                                                                            | Location:                                                                                                                                   | Main Structure Throughout                                                                                                                                             |  |  |  |  |  |
| Comments:                                                                          |                                                                                                                                                                                                                                                            |                                                                                                                                             | -                                                                                                                                                                     |  |  |  |  |  |
| <u>oommening</u>                                                                   | Repair/replace any rotted, damaged or broke                                                                                                                                                                                                                | en doors. Any repai                                                                                                                         | rs to the structure will                                                                                                                                              |  |  |  |  |  |
|                                                                                    | require a building permit.                                                                                                                                                                                                                                 |                                                                                                                                             |                                                                                                                                                                       |  |  |  |  |  |
|                                                                                    |                                                                                                                                                                                                                                                            |                                                                                                                                             |                                                                                                                                                                       |  |  |  |  |  |
| Component:                                                                         | Exterior Walls                                                                                                                                                                                                                                             | Defect:                                                                                                                                     | Fire demograd                                                                                                                                                         |  |  |  |  |  |
| Requirement:                                                                       | Exterior Walls                                                                                                                                                                                                                                             |                                                                                                                                             | Fire damaded                                                                                                                                                          |  |  |  |  |  |
|                                                                                    | Building Permit                                                                                                                                                                                                                                            |                                                                                                                                             | Fire damaged                                                                                                                                                          |  |  |  |  |  |
| Requirements                                                                       | Building Permit                                                                                                                                                                                                                                            | Location:                                                                                                                                   |                                                                                                                                                                       |  |  |  |  |  |
|                                                                                    |                                                                                                                                                                                                                                                            |                                                                                                                                             | Main Structure Throughout                                                                                                                                             |  |  |  |  |  |
| <u>Comments:</u>                                                                   | Repair/replace any rotted, damaged or broke                                                                                                                                                                                                                |                                                                                                                                             | Main Structure Throughout                                                                                                                                             |  |  |  |  |  |
|                                                                                    |                                                                                                                                                                                                                                                            |                                                                                                                                             | Main Structure Throughout                                                                                                                                             |  |  |  |  |  |
|                                                                                    | Repair/replace any rotted, damaged or broke                                                                                                                                                                                                                |                                                                                                                                             | Main Structure Throughout                                                                                                                                             |  |  |  |  |  |
| <u>Comments:</u>                                                                   | Repair/replace any rotted, damaged or broke<br>will require a building permit.                                                                                                                                                                             | en boards. Any repa                                                                                                                         | Main Structure Throughout<br>airs to the structure                                                                                                                    |  |  |  |  |  |
| <u>Comments:</u><br><u>Component:</u>                                              | Repair/replace any rotted, damaged or broke<br>will require a building permit.<br>Interior Walls /Ceiling                                                                                                                                                  |                                                                                                                                             | Main Structure Throughout                                                                                                                                             |  |  |  |  |  |
| <u>Comments:</u>                                                                   | Repair/replace any rotted, damaged or broke<br>will require a building permit.                                                                                                                                                                             | en boards. Any repa                                                                                                                         | Main Structure Throughout<br>airs to the structure<br>Fire damaged                                                                                                    |  |  |  |  |  |
| <u>Comments:</u><br><u>Component:</u><br><u>Requirement:</u>                       | Repair/replace any rotted, damaged or broke<br>will require a building permit.<br>Interior Walls /Ceiling<br>Building Permit                                                                                                                               | en boards. Any repa<br>Defect:<br>Location:                                                                                                 | Main Structure Throughout<br>airs to the structure<br>Fire damaged<br>Main Structure Throughout                                                                       |  |  |  |  |  |
| <u>Comments:</u><br><u>Component:</u>                                              | Repair/replace any rotted, damaged or broke<br>will require a building permit.<br>Interior Walls /Ceiling<br>Building Permit<br>Repair/replace any rotted, damaged or broke                                                                                | en boards. Any repa<br>Defect:<br>Location:                                                                                                 | Main Structure Throughout<br>airs to the structure<br>Fire damaged<br>Main Structure Throughout                                                                       |  |  |  |  |  |
| <u>Comments:</u><br><u>Component:</u><br><u>Requirement:</u>                       | Repair/replace any rotted, damaged or broke<br>will require a building permit.<br>Interior Walls /Ceiling<br>Building Permit                                                                                                                               | en boards. Any repa<br>Defect:<br>Location:                                                                                                 | Main Structure Throughout<br>airs to the structure<br>Fire damaged<br>Main Structure Throughout                                                                       |  |  |  |  |  |
| <u>Comments:</u><br><u>Component:</u><br><u>Requirement:</u>                       | Repair/replace any rotted, damaged or broke<br>will require a building permit.<br>Interior Walls /Ceiling<br>Building Permit<br>Repair/replace any rotted, damaged or broke                                                                                | en boards. Any repa<br>Defect:<br>Location:                                                                                                 | Main Structure Throughout<br>airs to the structure<br>Fire damaged<br>Main Structure Throughout                                                                       |  |  |  |  |  |
| <u>Comments:</u><br><u>Component:</u><br><u>Requirement:</u><br><u>Comments:</u>   | Repair/replace any rotted, damaged or broke<br>will require a building permit.<br>Interior Walls /Ceiling<br>Building Permit<br>Repair/replace any rotted, damaged or broke<br>will require a building permit.                                             | en boards. Any repa<br><u>Defect:</u><br><u>Location:</u><br>en boards. Any repa                                                            | Main Structure Throughout<br>airs to the structure<br>Fire damaged<br>Main Structure Throughout<br>airs to the structure                                              |  |  |  |  |  |
| Comments:<br>Component:<br>Requirement:<br>Comments:                               | Repair/replace any rotted, damaged or broke<br>will require a building permit.<br>Interior Walls /Ceiling<br>Building Permit<br>Repair/replace any rotted, damaged or broke<br>will require a building permit.<br>Windows/Window Frames                    | en boards. Any repa<br>Defect:<br>Location:                                                                                                 | Main Structure Throughout<br>airs to the structure<br>Fire damaged<br>Main Structure Throughout                                                                       |  |  |  |  |  |
| <u>Comments:</u><br><u>Component:</u><br><u>Requirement:</u><br><u>Comments:</u>   | Repair/replace any rotted, damaged or broke<br>will require a building permit.<br>Interior Walls /Ceiling<br>Building Permit<br>Repair/replace any rotted, damaged or broke<br>will require a building permit.                                             | en boards. Any repa<br><u>Defect:</u><br><u>Location:</u><br>en boards. Any repa<br><u>Defect:</u>                                          | Main Structure Throughout<br>airs to the structure<br>Fire damaged<br>Main Structure Throughout<br>airs to the structure<br>Fire damaged                              |  |  |  |  |  |
| Comments:<br>Component:<br>Requirement:<br>Comments:<br>Component:<br>Requirement: | Repair/replace any rotted, damaged or broke<br>will require a building permit.<br>Interior Walls /Ceiling<br>Building Permit<br>Repair/replace any rotted, damaged or broke<br>will require a building permit.<br>Windows/Window Frames<br>Building Permit | en boards. Any repa<br><u>Defect:</u><br><u>Location:</u><br>en boards. Any repa<br><u>Defect:</u><br><u>Location:</u>                      | Main Structure Throughout<br>airs to the structure<br>Fire damaged<br>Main Structure Throughout<br>airs to the structure<br>Fire damaged<br>Main Structure Throughout |  |  |  |  |  |
| Comments:<br>Component:<br>Requirement:<br>Comments:                               | Repair/replace any rotted, damaged or broke<br>will require a building permit.<br>Interior Walls /Ceiling<br>Building Permit<br>Repair/replace any rotted, damaged or broke<br>will require a building permit.<br>Windows/Window Frames                    | en boards. Any repa<br><u>Defect:</u><br><u>Location:</u><br>en boards. Any repa<br><u>Defect:</u><br><u>Location:</u>                      | Main Structure Throughout<br>airs to the structure<br>Fire damaged<br>Main Structure Throughout<br>airs to the structure<br>Fire damaged<br>Main Structure Throughout |  |  |  |  |  |
| Comments:<br>Component:<br>Requirement:<br>Comments:<br>Component:<br>Requirement: | Repair/replace any rotted, damaged or broke<br>will require a building permit.<br>Interior Walls /Ceiling<br>Building Permit<br>Repair/replace any rotted, damaged or broke<br>will require a building permit.<br>Windows/Window Frames<br>Building Permit | en boards. Any repa<br><u>Defect:</u><br><u>Location:</u><br>en boards. Any repa<br><u>Defect:</u><br><u>Location:</u><br>ed windows/window | Main Structure Throughout<br>airs to the structure<br>Fire damaged<br>Main Structure Throughout<br>airs to the structure<br>Fire damaged<br>Main Structure Throughout |  |  |  |  |  |

Areas that need attention: 3829 13TH ST

I

| Component:          | Trusses                                                                                               | Defect:         | Fire damaged                  |
|---------------------|-------------------------------------------------------------------------------------------------------|-----------------|-------------------------------|
| <b>Requirement:</b> | Building Permit                                                                                       |                 |                               |
| ÷.,                 |                                                                                                       | Location:       | Main Structure Throughout     |
| <u>Comments:</u>    | Repair/replace any damaged trusses. Any repairs building permit.                                      | to the structu  | ure will require a            |
| Component:          | Shingles Flashing                                                                                     | Defect:         | Fire damaged                  |
| Requirement:        | Compliance, International Property                                                                    |                 | -                             |
|                     | Maintenance Code                                                                                      | Location:       | Main Structure Throughout     |
| <u>Comments:</u>    | Replace any damaged roofing material. Per city co<br>structural repairs will require a permit.        | ode shingles li | mited to one layer. Any       |
| Component:          | Roof                                                                                                  | Defect:         | In poor repair                |
| Requirement:        | Compliance, International Property<br>Maintenance Code                                                | Location:       | Accessory Building Throughout |
| <u>Comments:</u>    | Replace any damaged roofing material. Per city co<br>structural repairs will require a permit.        | ode shingles li | mited to one layer. Any       |
| Component:          | Exterior Walls                                                                                        | Defect:         | In poor repair                |
| Requirement         | Compliance, International Property                                                                    |                 |                               |
|                     | Maintenance Code                                                                                      | Location:       | Accessory Building Throughout |
| <u>Comments:</u>    | Repair/replace any rotted, damaged or broken bo<br>will require a building permit. Chipped/peeling pa |                 |                               |
| Component:          | Soffit/Facia/Trim                                                                                     | Defect:         | In poor repair                |
| Requirement:        | Compliance, International Property<br>Maintenance Code                                                | Location:       | Accessory Building Throughout |
| <u>Comments:</u>    | Repair/replace any rotted, damaged or broken bo<br>will require a building permit.                    | ards. Any rep   | airs to the structure         |