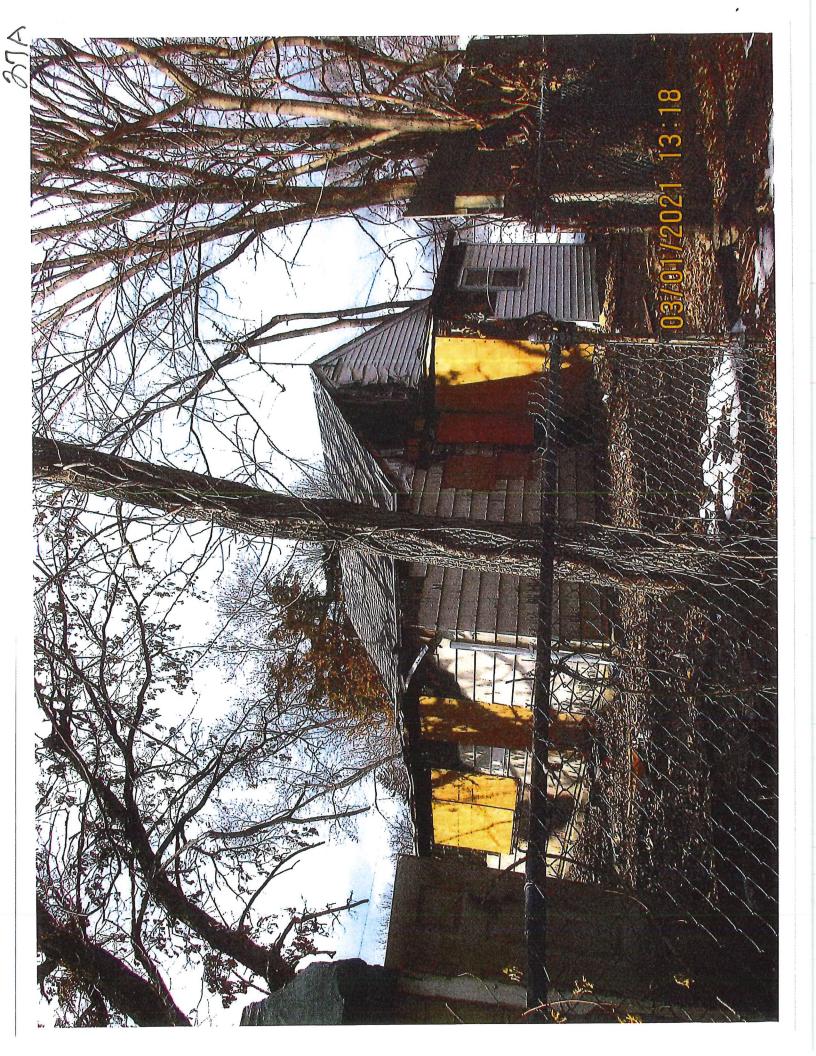

\\CDMAPPS1\D-VOLUME\APPDATA\Tidemark\prd\_41\Forms & Reports\dsmCODPubNo.rpt

| Component:                                                                         | attention: 3829 13TH ST                                                                                                                                                                                                                                    |                                                                                                                                             |                                                                                                                                                                       |  |  |  |  |  |
|------------------------------------------------------------------------------------|------------------------------------------------------------------------------------------------------------------------------------------------------------------------------------------------------------------------------------------------------------|---------------------------------------------------------------------------------------------------------------------------------------------|-----------------------------------------------------------------------------------------------------------------------------------------------------------------------|--|--|--|--|--|
|                                                                                    | See Comments                                                                                                                                                                                                                                               | Defect:                                                                                                                                     | Fire damaged                                                                                                                                                          |  |  |  |  |  |
| Requirement:                                                                       | Permit Required                                                                                                                                                                                                                                            |                                                                                                                                             | -                                                                                                                                                                     |  |  |  |  |  |
|                                                                                    |                                                                                                                                                                                                                                                            | Location:                                                                                                                                   | Main Structure Throughout                                                                                                                                             |  |  |  |  |  |
| Comments:                                                                          |                                                                                                                                                                                                                                                            |                                                                                                                                             |                                                                                                                                                                       |  |  |  |  |  |
| <u>communication</u>                                                               | If you intend to tear the structure down a De                                                                                                                                                                                                              | mo permit is requi                                                                                                                          | red.                                                                                                                                                                  |  |  |  |  |  |
|                                                                                    |                                                                                                                                                                                                                                                            |                                                                                                                                             |                                                                                                                                                                       |  |  |  |  |  |
|                                                                                    |                                                                                                                                                                                                                                                            |                                                                                                                                             |                                                                                                                                                                       |  |  |  |  |  |
| Component:                                                                         | Electrical System                                                                                                                                                                                                                                          | Defect:                                                                                                                                     | Disconnected Utility                                                                                                                                                  |  |  |  |  |  |
| Requirement:                                                                       | Electrical Permit                                                                                                                                                                                                                                          | 201001                                                                                                                                      | Water/Gas/Electric                                                                                                                                                    |  |  |  |  |  |
| Requirements                                                                       |                                                                                                                                                                                                                                                            | Location:                                                                                                                                   | Main Structure Throughout                                                                                                                                             |  |  |  |  |  |
| Commontes                                                                          |                                                                                                                                                                                                                                                            |                                                                                                                                             |                                                                                                                                                                       |  |  |  |  |  |
| <u>Comments:</u>                                                                   | Hire licensed electrical contractor to verify safety of electrical system and correct any                                                                                                                                                                  |                                                                                                                                             |                                                                                                                                                                       |  |  |  |  |  |
|                                                                                    | violations that may exist. Electrical permit required.                                                                                                                                                                                                     |                                                                                                                                             |                                                                                                                                                                       |  |  |  |  |  |
|                                                                                    |                                                                                                                                                                                                                                                            |                                                                                                                                             |                                                                                                                                                                       |  |  |  |  |  |
| Component:                                                                         | Mechanical System                                                                                                                                                                                                                                          | Defect:                                                                                                                                     | Disconnected Utility                                                                                                                                                  |  |  |  |  |  |
|                                                                                    | Mechanical System<br>Mechanical Permit                                                                                                                                                                                                                     | Dereter                                                                                                                                     | Water/Gas/Electric                                                                                                                                                    |  |  |  |  |  |
| <u>Requirement:</u>                                                                |                                                                                                                                                                                                                                                            | Location:                                                                                                                                   | Main Structure Throughout                                                                                                                                             |  |  |  |  |  |
| Commenter                                                                          |                                                                                                                                                                                                                                                            | Location                                                                                                                                    |                                                                                                                                                                       |  |  |  |  |  |
| <u>Comments:</u>                                                                   | Gas service has been shut off need licensed r                                                                                                                                                                                                              |                                                                                                                                             |                                                                                                                                                                       |  |  |  |  |  |
|                                                                                    | mechanical systems and correct any violation                                                                                                                                                                                                               | is prior to service b                                                                                                                       | eing restored. Permit                                                                                                                                                 |  |  |  |  |  |
|                                                                                    | required.                                                                                                                                                                                                                                                  |                                                                                                                                             |                                                                                                                                                                       |  |  |  |  |  |
| Component:                                                                         | Plumbing System                                                                                                                                                                                                                                            | Defect:                                                                                                                                     | Fire damaged                                                                                                                                                          |  |  |  |  |  |
| Requirement:                                                                       | Plumbing Permit                                                                                                                                                                                                                                            | Derecti                                                                                                                                     |                                                                                                                                                                       |  |  |  |  |  |
| Requirements                                                                       | Plumbing Permit                                                                                                                                                                                                                                            | Location:                                                                                                                                   | Main Structure Throughout                                                                                                                                             |  |  |  |  |  |
| Commontes                                                                          |                                                                                                                                                                                                                                                            |                                                                                                                                             | _                                                                                                                                                                     |  |  |  |  |  |
| Comments:                                                                          | Have plumbing system checked for any defect                                                                                                                                                                                                                | cts. All violations i                                                                                                                       | need to be corrected                                                                                                                                                  |  |  |  |  |  |
|                                                                                    | prior to utility being restored. Any repairs to                                                                                                                                                                                                            | the plumbing syste                                                                                                                          | m will require a                                                                                                                                                      |  |  |  |  |  |
|                                                                                    | plumbing permit.                                                                                                                                                                                                                                           |                                                                                                                                             |                                                                                                                                                                       |  |  |  |  |  |
| Component:                                                                         | Exterior Doors/Jams                                                                                                                                                                                                                                        | Defect:                                                                                                                                     | Fire damaged                                                                                                                                                          |  |  |  |  |  |
| Requirement:                                                                       | Building Permit                                                                                                                                                                                                                                            |                                                                                                                                             |                                                                                                                                                                       |  |  |  |  |  |
| Requirements                                                                       | Duliding Fernit                                                                                                                                                                                                                                            | Location:                                                                                                                                   | Main Structure Throughout                                                                                                                                             |  |  |  |  |  |
| Comments:                                                                          |                                                                                                                                                                                                                                                            |                                                                                                                                             | -                                                                                                                                                                     |  |  |  |  |  |
| <u>oommening</u>                                                                   | Repair/replace any rotted, damaged or broke                                                                                                                                                                                                                | en doors. Any repai                                                                                                                         | rs to the structure will                                                                                                                                              |  |  |  |  |  |
|                                                                                    | require a building permit.                                                                                                                                                                                                                                 |                                                                                                                                             |                                                                                                                                                                       |  |  |  |  |  |
|                                                                                    |                                                                                                                                                                                                                                                            |                                                                                                                                             |                                                                                                                                                                       |  |  |  |  |  |
| Component:                                                                         | Exterior Walls                                                                                                                                                                                                                                             | Defect:                                                                                                                                     | Fire demograd                                                                                                                                                         |  |  |  |  |  |
| Requirement:                                                                       | Exterior Walls                                                                                                                                                                                                                                             |                                                                                                                                             | Fire damaded                                                                                                                                                          |  |  |  |  |  |
|                                                                                    | Building Permit                                                                                                                                                                                                                                            |                                                                                                                                             | Fire damaged                                                                                                                                                          |  |  |  |  |  |
| Requirements                                                                       | Building Permit                                                                                                                                                                                                                                            | Location:                                                                                                                                   |                                                                                                                                                                       |  |  |  |  |  |
|                                                                                    |                                                                                                                                                                                                                                                            |                                                                                                                                             | Main Structure Throughout                                                                                                                                             |  |  |  |  |  |
| <u>Comments:</u>                                                                   | Repair/replace any rotted, damaged or broke                                                                                                                                                                                                                |                                                                                                                                             | Main Structure Throughout                                                                                                                                             |  |  |  |  |  |
|                                                                                    |                                                                                                                                                                                                                                                            |                                                                                                                                             | Main Structure Throughout                                                                                                                                             |  |  |  |  |  |
|                                                                                    | Repair/replace any rotted, damaged or broke                                                                                                                                                                                                                |                                                                                                                                             | Main Structure Throughout                                                                                                                                             |  |  |  |  |  |
| <u>Comments:</u>                                                                   | Repair/replace any rotted, damaged or broke<br>will require a building permit.                                                                                                                                                                             | en boards. Any repa                                                                                                                         | Main Structure Throughout<br>airs to the structure                                                                                                                    |  |  |  |  |  |
| <u>Comments:</u><br><u>Component:</u>                                              | Repair/replace any rotted, damaged or broke<br>will require a building permit.<br>Interior Walls /Ceiling                                                                                                                                                  |                                                                                                                                             | Main Structure Throughout                                                                                                                                             |  |  |  |  |  |
| <u>Comments:</u>                                                                   | Repair/replace any rotted, damaged or broke<br>will require a building permit.                                                                                                                                                                             | en boards. Any repa                                                                                                                         | Main Structure Throughout<br>airs to the structure<br>Fire damaged                                                                                                    |  |  |  |  |  |
| <u>Comments:</u><br><u>Component:</u><br><u>Requirement:</u>                       | Repair/replace any rotted, damaged or broke<br>will require a building permit.<br>Interior Walls /Ceiling<br>Building Permit                                                                                                                               | en boards. Any repa<br>Defect:<br>Location:                                                                                                 | Main Structure Throughout<br>airs to the structure<br>Fire damaged<br>Main Structure Throughout                                                                       |  |  |  |  |  |
| <u>Comments:</u><br><u>Component:</u>                                              | Repair/replace any rotted, damaged or broke<br>will require a building permit.<br>Interior Walls /Ceiling<br>Building Permit<br>Repair/replace any rotted, damaged or broke                                                                                | en boards. Any repa<br>Defect:<br>Location:                                                                                                 | Main Structure Throughout<br>airs to the structure<br>Fire damaged<br>Main Structure Throughout                                                                       |  |  |  |  |  |
| <u>Comments:</u><br><u>Component:</u><br><u>Requirement:</u>                       | Repair/replace any rotted, damaged or broke<br>will require a building permit.<br>Interior Walls /Ceiling<br>Building Permit                                                                                                                               | en boards. Any repa<br>Defect:<br>Location:                                                                                                 | Main Structure Throughout<br>airs to the structure<br>Fire damaged<br>Main Structure Throughout                                                                       |  |  |  |  |  |
| <u>Comments:</u><br><u>Component:</u><br><u>Requirement:</u>                       | Repair/replace any rotted, damaged or broke<br>will require a building permit.<br>Interior Walls /Ceiling<br>Building Permit<br>Repair/replace any rotted, damaged or broke                                                                                | en boards. Any repa<br>Defect:<br>Location:                                                                                                 | Main Structure Throughout<br>airs to the structure<br>Fire damaged<br>Main Structure Throughout                                                                       |  |  |  |  |  |
| <u>Comments:</u><br><u>Component:</u><br><u>Requirement:</u><br><u>Comments:</u>   | Repair/replace any rotted, damaged or broke<br>will require a building permit.<br>Interior Walls /Ceiling<br>Building Permit<br>Repair/replace any rotted, damaged or broke<br>will require a building permit.                                             | en boards. Any repa<br><u>Defect:</u><br><u>Location:</u><br>en boards. Any repa                                                            | Main Structure Throughout<br>airs to the structure<br>Fire damaged<br>Main Structure Throughout<br>airs to the structure                                              |  |  |  |  |  |
| Comments:<br>Component:<br>Requirement:<br>Comments:                               | Repair/replace any rotted, damaged or broke<br>will require a building permit.<br>Interior Walls /Ceiling<br>Building Permit<br>Repair/replace any rotted, damaged or broke<br>will require a building permit.<br>Windows/Window Frames                    | en boards. Any repa<br>Defect:<br>Location:                                                                                                 | Main Structure Throughout<br>airs to the structure<br>Fire damaged<br>Main Structure Throughout                                                                       |  |  |  |  |  |
| <u>Comments:</u><br><u>Component:</u><br><u>Requirement:</u><br><u>Comments:</u>   | Repair/replace any rotted, damaged or broke<br>will require a building permit.<br>Interior Walls /Ceiling<br>Building Permit<br>Repair/replace any rotted, damaged or broke<br>will require a building permit.                                             | en boards. Any repa<br><u>Defect:</u><br><u>Location:</u><br>en boards. Any repa<br><u>Defect:</u>                                          | Main Structure Throughout<br>airs to the structure<br>Fire damaged<br>Main Structure Throughout<br>airs to the structure<br>Fire damaged                              |  |  |  |  |  |
| Comments:<br>Component:<br>Requirement:<br>Comments:<br>Component:<br>Requirement: | Repair/replace any rotted, damaged or broke<br>will require a building permit.<br>Interior Walls /Ceiling<br>Building Permit<br>Repair/replace any rotted, damaged or broke<br>will require a building permit.<br>Windows/Window Frames<br>Building Permit | en boards. Any repa<br><u>Defect:</u><br><u>Location:</u><br>en boards. Any repa<br><u>Defect:</u><br><u>Location:</u>                      | Main Structure Throughout<br>airs to the structure<br>Fire damaged<br>Main Structure Throughout<br>airs to the structure<br>Fire damaged<br>Main Structure Throughout |  |  |  |  |  |
| Comments:<br>Component:<br>Requirement:<br>Comments:                               | Repair/replace any rotted, damaged or broke<br>will require a building permit.<br>Interior Walls /Ceiling<br>Building Permit<br>Repair/replace any rotted, damaged or broke<br>will require a building permit.<br>Windows/Window Frames                    | en boards. Any repa<br><u>Defect:</u><br><u>Location:</u><br>en boards. Any repa<br><u>Defect:</u><br><u>Location:</u>                      | Main Structure Throughout<br>airs to the structure<br>Fire damaged<br>Main Structure Throughout<br>airs to the structure<br>Fire damaged<br>Main Structure Throughout |  |  |  |  |  |
| Comments:<br>Component:<br>Requirement:<br>Comments:<br>Component:<br>Requirement: | Repair/replace any rotted, damaged or broke<br>will require a building permit.<br>Interior Walls /Ceiling<br>Building Permit<br>Repair/replace any rotted, damaged or broke<br>will require a building permit.<br>Windows/Window Frames<br>Building Permit | en boards. Any repa<br><u>Defect:</u><br><u>Location:</u><br>en boards. Any repa<br><u>Defect:</u><br><u>Location:</u><br>ed windows/window | Main Structure Throughout<br>airs to the structure<br>Fire damaged<br>Main Structure Throughout<br>airs to the structure<br>Fire damaged<br>Main Structure Throughout |  |  |  |  |  |

Areas that need attention: 3829 13TH ST

I

| Component:          | Trusses                                                                                               | Defect:         | Fire damaged                  |
|---------------------|-------------------------------------------------------------------------------------------------------|-----------------|-------------------------------|
| <b>Requirement:</b> | Building Permit                                                                                       |                 |                               |
| ÷.,                 |                                                                                                       | Location:       | Main Structure Throughout     |
| <u>Comments:</u>    | Repair/replace any damaged trusses. Any repairs building permit.                                      | to the structu  | ure will require a            |
| Component:          | Shingles Flashing                                                                                     | Defect:         | Fire damaged                  |
| Requirement:        | Compliance, International Property                                                                    |                 | -                             |
|                     | Maintenance Code                                                                                      | Location:       | Main Structure Throughout     |
| <u>Comments:</u>    | Replace any damaged roofing material. Per city co<br>structural repairs will require a permit.        | ode shingles li | mited to one layer. Any       |
| Component:          | Roof                                                                                                  | Defect:         | In poor repair                |
| Requirement:        | Compliance, International Property<br>Maintenance Code                                                | Location:       | Accessory Building Throughout |
| <u>Comments:</u>    | Replace any damaged roofing material. Per city co<br>structural repairs will require a permit.        | ode shingles li | mited to one layer. Any       |
| Component:          | Exterior Walls                                                                                        | Defect:         | In poor repair                |
| Requirement         | Compliance, International Property                                                                    |                 |                               |
|                     | Maintenance Code                                                                                      | Location:       | Accessory Building Throughout |
| <u>Comments:</u>    | Repair/replace any rotted, damaged or broken bo<br>will require a building permit. Chipped/peeling pa |                 |                               |
| Component:          | Soffit/Facia/Trim                                                                                     | Defect:         | In poor repair                |
| Requirement:        | Compliance, International Property<br>Maintenance Code                                                | Location:       | Accessory Building Throughout |
| <u>Comments:</u>    | Repair/replace any rotted, damaged or broken bo<br>will require a building permit.                    | ards. Any rep   | airs to the structure         |