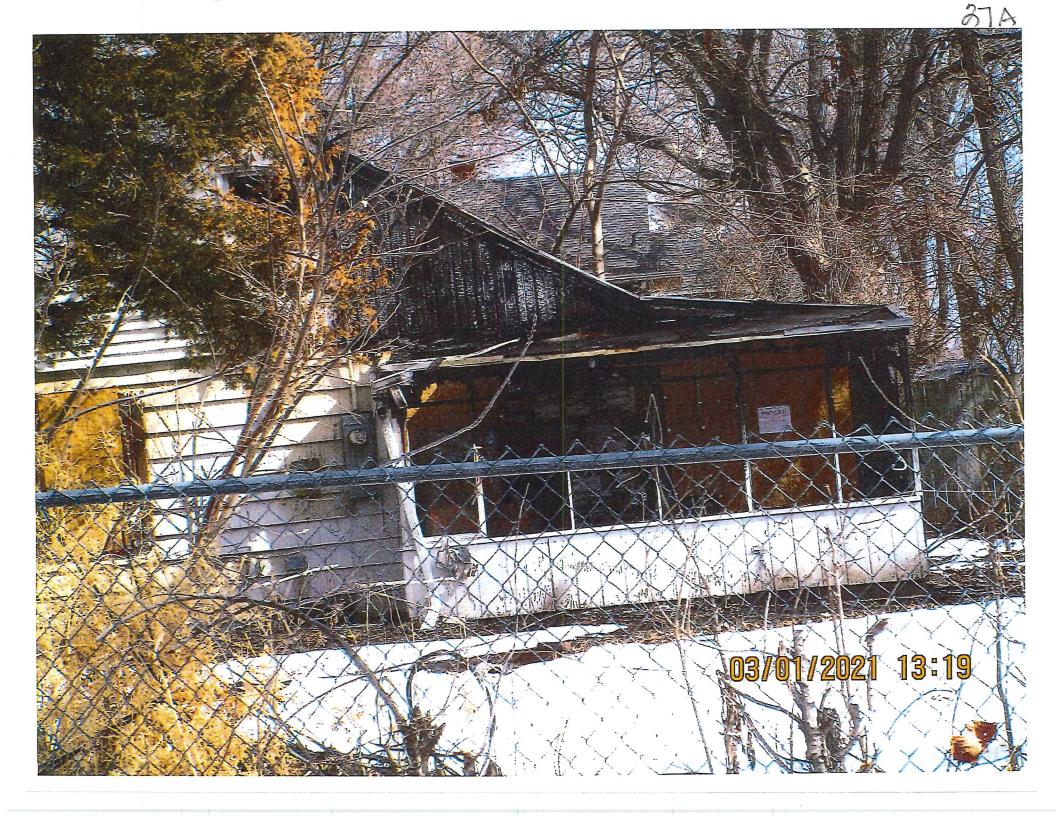

\\CDMAPPS1\D-VOLUME\APPDATA\Tidemark\prd\_41\Forms & Reports\dsmCODPubNo.rpt

| Component:                                                                         | attention: 3829 13TH ST                                                                                                                                                                                                                                    |                                                                                                                                             |                                                                                                                                                                       |  |  |  |  |  |
|------------------------------------------------------------------------------------|------------------------------------------------------------------------------------------------------------------------------------------------------------------------------------------------------------------------------------------------------------|---------------------------------------------------------------------------------------------------------------------------------------------|-----------------------------------------------------------------------------------------------------------------------------------------------------------------------|--|--|--|--|--|
|                                                                                    | See Comments                                                                                                                                                                                                                                               | Defect:                                                                                                                                     | Fire damaged                                                                                                                                                          |  |  |  |  |  |
| Requirement:                                                                       | Permit Required                                                                                                                                                                                                                                            |                                                                                                                                             | -                                                                                                                                                                     |  |  |  |  |  |
|                                                                                    |                                                                                                                                                                                                                                                            | Location:                                                                                                                                   | Main Structure Throughout                                                                                                                                             |  |  |  |  |  |
| Comments:                                                                          |                                                                                                                                                                                                                                                            |                                                                                                                                             |                                                                                                                                                                       |  |  |  |  |  |
| <u>communication</u>                                                               | If you intend to tear the structure down a De                                                                                                                                                                                                              | mo permit is requi                                                                                                                          | red.                                                                                                                                                                  |  |  |  |  |  |
|                                                                                    |                                                                                                                                                                                                                                                            |                                                                                                                                             |                                                                                                                                                                       |  |  |  |  |  |
|                                                                                    |                                                                                                                                                                                                                                                            |                                                                                                                                             |                                                                                                                                                                       |  |  |  |  |  |
| Component:                                                                         | Electrical System                                                                                                                                                                                                                                          | Defect:                                                                                                                                     | Disconnected Utility                                                                                                                                                  |  |  |  |  |  |
| Requirement:                                                                       | Electrical Permit                                                                                                                                                                                                                                          | 201001                                                                                                                                      | Water/Gas/Electric                                                                                                                                                    |  |  |  |  |  |
| Requirements                                                                       |                                                                                                                                                                                                                                                            | Location:                                                                                                                                   | Main Structure Throughout                                                                                                                                             |  |  |  |  |  |
| Commontes                                                                          |                                                                                                                                                                                                                                                            |                                                                                                                                             |                                                                                                                                                                       |  |  |  |  |  |
| <u>Comments:</u>                                                                   | Hire licensed electrical contractor to verify safety of electrical system and correct any                                                                                                                                                                  |                                                                                                                                             |                                                                                                                                                                       |  |  |  |  |  |
|                                                                                    | violations that may exist. Electrical permit required.                                                                                                                                                                                                     |                                                                                                                                             |                                                                                                                                                                       |  |  |  |  |  |
|                                                                                    |                                                                                                                                                                                                                                                            |                                                                                                                                             |                                                                                                                                                                       |  |  |  |  |  |
| Component:                                                                         | Mechanical System                                                                                                                                                                                                                                          | Defect:                                                                                                                                     | Disconnected Utility                                                                                                                                                  |  |  |  |  |  |
|                                                                                    | Mechanical System<br>Mechanical Permit                                                                                                                                                                                                                     | Dereter                                                                                                                                     | Water/Gas/Electric                                                                                                                                                    |  |  |  |  |  |
| <u>Requirement:</u>                                                                |                                                                                                                                                                                                                                                            | Location:                                                                                                                                   | Main Structure Throughout                                                                                                                                             |  |  |  |  |  |
| Commenter                                                                          |                                                                                                                                                                                                                                                            | Location                                                                                                                                    |                                                                                                                                                                       |  |  |  |  |  |
| <u>Comments:</u>                                                                   | Gas service has been shut off need licensed r                                                                                                                                                                                                              |                                                                                                                                             |                                                                                                                                                                       |  |  |  |  |  |
|                                                                                    | mechanical systems and correct any violation                                                                                                                                                                                                               | is prior to service b                                                                                                                       | eing restored. Permit                                                                                                                                                 |  |  |  |  |  |
|                                                                                    | required.                                                                                                                                                                                                                                                  |                                                                                                                                             |                                                                                                                                                                       |  |  |  |  |  |
| Component:                                                                         | Plumbing System                                                                                                                                                                                                                                            | Defect:                                                                                                                                     | Fire damaged                                                                                                                                                          |  |  |  |  |  |
| Requirement:                                                                       | Plumbing Permit                                                                                                                                                                                                                                            | Derecti                                                                                                                                     |                                                                                                                                                                       |  |  |  |  |  |
| Requirements                                                                       | Plumbing Permit                                                                                                                                                                                                                                            | Location:                                                                                                                                   | Main Structure Throughout                                                                                                                                             |  |  |  |  |  |
| Commontes                                                                          |                                                                                                                                                                                                                                                            |                                                                                                                                             | _                                                                                                                                                                     |  |  |  |  |  |
| Comments:                                                                          | Have plumbing system checked for any defect                                                                                                                                                                                                                | cts. All violations i                                                                                                                       | need to be corrected                                                                                                                                                  |  |  |  |  |  |
|                                                                                    | prior to utility being restored. Any repairs to                                                                                                                                                                                                            | the plumbing syste                                                                                                                          | m will require a                                                                                                                                                      |  |  |  |  |  |
|                                                                                    | plumbing permit.                                                                                                                                                                                                                                           |                                                                                                                                             |                                                                                                                                                                       |  |  |  |  |  |
| Component:                                                                         | Exterior Doors/Jams                                                                                                                                                                                                                                        | Defect:                                                                                                                                     | Fire damaged                                                                                                                                                          |  |  |  |  |  |
| Requirement:                                                                       | Building Permit                                                                                                                                                                                                                                            |                                                                                                                                             |                                                                                                                                                                       |  |  |  |  |  |
| Requirements                                                                       | Duliding Fernit                                                                                                                                                                                                                                            | Location:                                                                                                                                   | Main Structure Throughout                                                                                                                                             |  |  |  |  |  |
| Comments:                                                                          |                                                                                                                                                                                                                                                            |                                                                                                                                             | -                                                                                                                                                                     |  |  |  |  |  |
| <u>oommening</u>                                                                   | Repair/replace any rotted, damaged or broke                                                                                                                                                                                                                | en doors. Any repai                                                                                                                         | rs to the structure will                                                                                                                                              |  |  |  |  |  |
|                                                                                    | require a building permit.                                                                                                                                                                                                                                 |                                                                                                                                             |                                                                                                                                                                       |  |  |  |  |  |
|                                                                                    |                                                                                                                                                                                                                                                            |                                                                                                                                             |                                                                                                                                                                       |  |  |  |  |  |
| Component:                                                                         | Exterior Walls                                                                                                                                                                                                                                             | Defect:                                                                                                                                     | Fire demograd                                                                                                                                                         |  |  |  |  |  |
| Requirement:                                                                       | Exterior Walls                                                                                                                                                                                                                                             |                                                                                                                                             | Fire damaded                                                                                                                                                          |  |  |  |  |  |
|                                                                                    | Building Permit                                                                                                                                                                                                                                            |                                                                                                                                             | Fire damaged                                                                                                                                                          |  |  |  |  |  |
| Requirements                                                                       | Building Permit                                                                                                                                                                                                                                            | Location:                                                                                                                                   |                                                                                                                                                                       |  |  |  |  |  |
|                                                                                    |                                                                                                                                                                                                                                                            |                                                                                                                                             | Main Structure Throughout                                                                                                                                             |  |  |  |  |  |
| <u>Comments:</u>                                                                   | Repair/replace any rotted, damaged or broke                                                                                                                                                                                                                |                                                                                                                                             | Main Structure Throughout                                                                                                                                             |  |  |  |  |  |
|                                                                                    |                                                                                                                                                                                                                                                            |                                                                                                                                             | Main Structure Throughout                                                                                                                                             |  |  |  |  |  |
|                                                                                    | Repair/replace any rotted, damaged or broke                                                                                                                                                                                                                |                                                                                                                                             | Main Structure Throughout                                                                                                                                             |  |  |  |  |  |
| <u>Comments:</u>                                                                   | Repair/replace any rotted, damaged or broke<br>will require a building permit.                                                                                                                                                                             | en boards. Any repa                                                                                                                         | Main Structure Throughout<br>airs to the structure                                                                                                                    |  |  |  |  |  |
| <u>Comments:</u><br><u>Component:</u>                                              | Repair/replace any rotted, damaged or broke<br>will require a building permit.<br>Interior Walls /Ceiling                                                                                                                                                  |                                                                                                                                             | Main Structure Throughout                                                                                                                                             |  |  |  |  |  |
| <u>Comments:</u>                                                                   | Repair/replace any rotted, damaged or broke<br>will require a building permit.                                                                                                                                                                             | en boards. Any repa                                                                                                                         | Main Structure Throughout<br>airs to the structure<br>Fire damaged                                                                                                    |  |  |  |  |  |
| <u>Comments:</u><br><u>Component:</u><br><u>Requirement:</u>                       | Repair/replace any rotted, damaged or broke<br>will require a building permit.<br>Interior Walls /Ceiling<br>Building Permit                                                                                                                               | en boards. Any repa<br>Defect:<br>Location:                                                                                                 | Main Structure Throughout<br>airs to the structure<br>Fire damaged<br>Main Structure Throughout                                                                       |  |  |  |  |  |
| <u>Comments:</u><br><u>Component:</u>                                              | Repair/replace any rotted, damaged or broke<br>will require a building permit.<br>Interior Walls /Ceiling<br>Building Permit<br>Repair/replace any rotted, damaged or broke                                                                                | en boards. Any repa<br>Defect:<br>Location:                                                                                                 | Main Structure Throughout<br>airs to the structure<br>Fire damaged<br>Main Structure Throughout                                                                       |  |  |  |  |  |
| <u>Comments:</u><br><u>Component:</u><br><u>Requirement:</u>                       | Repair/replace any rotted, damaged or broke<br>will require a building permit.<br>Interior Walls /Ceiling<br>Building Permit                                                                                                                               | en boards. Any repa<br>Defect:<br>Location:                                                                                                 | Main Structure Throughout<br>airs to the structure<br>Fire damaged<br>Main Structure Throughout                                                                       |  |  |  |  |  |
| <u>Comments:</u><br><u>Component:</u><br><u>Requirement:</u>                       | Repair/replace any rotted, damaged or broke<br>will require a building permit.<br>Interior Walls /Ceiling<br>Building Permit<br>Repair/replace any rotted, damaged or broke                                                                                | en boards. Any repa<br>Defect:<br>Location:                                                                                                 | Main Structure Throughout<br>airs to the structure<br>Fire damaged<br>Main Structure Throughout                                                                       |  |  |  |  |  |
| <u>Comments:</u><br><u>Component:</u><br><u>Requirement:</u><br><u>Comments:</u>   | Repair/replace any rotted, damaged or broke<br>will require a building permit.<br>Interior Walls /Ceiling<br>Building Permit<br>Repair/replace any rotted, damaged or broke<br>will require a building permit.                                             | en boards. Any repa<br><u>Defect:</u><br><u>Location:</u><br>en boards. Any repa                                                            | Main Structure Throughout<br>airs to the structure<br>Fire damaged<br>Main Structure Throughout<br>airs to the structure                                              |  |  |  |  |  |
| Comments:<br>Component:<br>Requirement:<br>Comments:                               | Repair/replace any rotted, damaged or broke<br>will require a building permit.<br>Interior Walls /Ceiling<br>Building Permit<br>Repair/replace any rotted, damaged or broke<br>will require a building permit.<br>Windows/Window Frames                    | en boards. Any repa<br>Defect:<br>Location:                                                                                                 | Main Structure Throughout<br>airs to the structure<br>Fire damaged<br>Main Structure Throughout                                                                       |  |  |  |  |  |
| <u>Comments:</u><br><u>Component:</u><br><u>Requirement:</u><br><u>Comments:</u>   | Repair/replace any rotted, damaged or broke<br>will require a building permit.<br>Interior Walls /Ceiling<br>Building Permit<br>Repair/replace any rotted, damaged or broke<br>will require a building permit.                                             | en boards. Any repa<br><u>Defect:</u><br><u>Location:</u><br>en boards. Any repa<br><u>Defect:</u>                                          | Main Structure Throughout<br>airs to the structure<br>Fire damaged<br>Main Structure Throughout<br>airs to the structure<br>Fire damaged                              |  |  |  |  |  |
| Comments:<br>Component:<br>Requirement:<br>Comments:<br>Component:<br>Requirement: | Repair/replace any rotted, damaged or broke<br>will require a building permit.<br>Interior Walls /Ceiling<br>Building Permit<br>Repair/replace any rotted, damaged or broke<br>will require a building permit.<br>Windows/Window Frames<br>Building Permit | en boards. Any repa<br><u>Defect:</u><br><u>Location:</u><br>en boards. Any repa<br><u>Defect:</u><br><u>Location:</u>                      | Main Structure Throughout<br>airs to the structure<br>Fire damaged<br>Main Structure Throughout<br>airs to the structure<br>Fire damaged<br>Main Structure Throughout |  |  |  |  |  |
| Comments:<br>Component:<br>Requirement:<br>Comments:                               | Repair/replace any rotted, damaged or broke<br>will require a building permit.<br>Interior Walls /Ceiling<br>Building Permit<br>Repair/replace any rotted, damaged or broke<br>will require a building permit.<br>Windows/Window Frames                    | en boards. Any repa<br><u>Defect:</u><br><u>Location:</u><br>en boards. Any repa<br><u>Defect:</u><br><u>Location:</u>                      | Main Structure Throughout<br>airs to the structure<br>Fire damaged<br>Main Structure Throughout<br>airs to the structure<br>Fire damaged<br>Main Structure Throughout |  |  |  |  |  |
| Comments:<br>Component:<br>Requirement:<br>Comments:<br>Component:<br>Requirement: | Repair/replace any rotted, damaged or broke<br>will require a building permit.<br>Interior Walls /Ceiling<br>Building Permit<br>Repair/replace any rotted, damaged or broke<br>will require a building permit.<br>Windows/Window Frames<br>Building Permit | en boards. Any repa<br><u>Defect:</u><br><u>Location:</u><br>en boards. Any repa<br><u>Defect:</u><br><u>Location:</u><br>ed windows/window | Main Structure Throughout<br>airs to the structure<br>Fire damaged<br>Main Structure Throughout<br>airs to the structure<br>Fire damaged<br>Main Structure Throughout |  |  |  |  |  |

Areas that need attention: 3829 13TH ST

I

| Component:          | Trusses                                                                                               | Defect:         | Fire damaged                  |
|---------------------|-------------------------------------------------------------------------------------------------------|-----------------|-------------------------------|
| <b>Requirement:</b> | Building Permit                                                                                       |                 |                               |
| ÷.,                 |                                                                                                       | Location:       | Main Structure Throughout     |
| <u>Comments:</u>    | Repair/replace any damaged trusses. Any repairs building permit.                                      | to the structu  | ure will require a            |
| Component:          | Shingles Flashing                                                                                     | Defect:         | Fire damaged                  |
| Requirement:        | Compliance, International Property                                                                    |                 | -                             |
|                     | Maintenance Code                                                                                      | Location:       | Main Structure Throughout     |
| <u>Comments:</u>    | Replace any damaged roofing material. Per city co<br>structural repairs will require a permit.        | ode shingles li | mited to one layer. Any       |
| Component:          | Roof                                                                                                  | Defect:         | In poor repair                |
| Requirement:        | Compliance, International Property<br>Maintenance Code                                                | Location:       | Accessory Building Throughout |
| <u>Comments:</u>    | Replace any damaged roofing material. Per city co<br>structural repairs will require a permit.        | ode shingles li | mited to one layer. Any       |
| Component:          | Exterior Walls                                                                                        | Defect:         | In poor repair                |
| Requirement         | Compliance, International Property                                                                    |                 |                               |
|                     | Maintenance Code                                                                                      | Location:       | Accessory Building Throughout |
| <u>Comments:</u>    | Repair/replace any rotted, damaged or broken bo<br>will require a building permit. Chipped/peeling pa |                 |                               |
| Component:          | Soffit/Facia/Trim                                                                                     | Defect:         | In poor repair                |
| Requirement:        | Compliance, International Property<br>Maintenance Code                                                | Location:       | Accessory Building Throughout |
| <u>Comments:</u>    | Repair/replace any rotted, damaged or broken bo<br>will require a building permit.                    | ards. Any rep   | airs to the structure         |