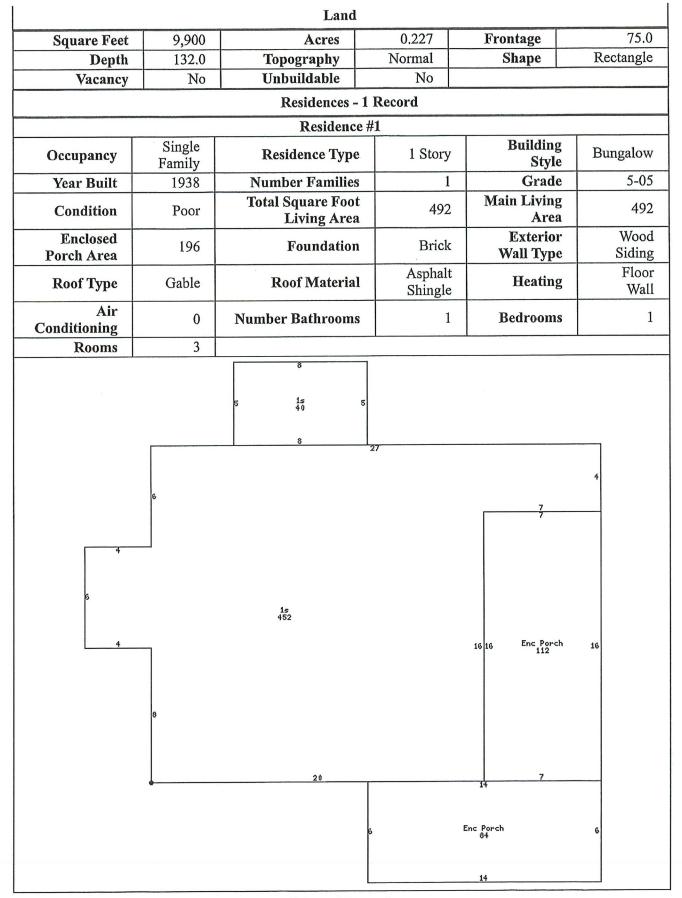

Areas that need attention: 3829 13TH ST

I

| Component:          | Trusses                                                                                               | Defect:         | Fire damaged                  |
|---------------------|-------------------------------------------------------------------------------------------------------|-----------------|-------------------------------|
| <b>Requirement:</b> | Building Permit                                                                                       |                 |                               |
| ÷.,                 |                                                                                                       | Location:       | Main Structure Throughout     |
| <u>Comments:</u>    | Repair/replace any damaged trusses. Any repairs building permit.                                      | to the structu  | ure will require a            |
| Component:          | Shingles Flashing                                                                                     | Defect:         | Fire damaged                  |
| Requirement:        | Compliance, International Property                                                                    |                 | -                             |
|                     | Maintenance Code                                                                                      | Location:       | Main Structure Throughout     |
| <u>Comments:</u>    | Replace any damaged roofing material. Per city co<br>structural repairs will require a permit.        | ode shingles li | mited to one layer. Any       |
| Component:          | Roof                                                                                                  | Defect:         | In poor repair                |
| Requirement:        | Compliance, International Property<br>Maintenance Code                                                | Location:       | Accessory Building Throughout |
| <u>Comments:</u>    | Replace any damaged roofing material. Per city co<br>structural repairs will require a permit.        | ode shingles li | mited to one layer. Any       |
| Component:          | Exterior Walls                                                                                        | Defect:         | In poor repair                |
| Requirement         | Compliance, International Property                                                                    |                 |                               |
|                     | Maintenance Code                                                                                      | Location:       | Accessory Building Throughout |
| <u>Comments:</u>    | Repair/replace any rotted, damaged or broken bo<br>will require a building permit. Chipped/peeling pa |                 |                               |
| Component:          | Soffit/Facia/Trim                                                                                     | Defect:         | In poor repair                |
| Requirement:        | Compliance, International Property<br>Maintenance Code                                                | Location:       | Accessory Building Throughout |
| <u>Comments:</u>    | Repair/replace any rotted, damaged or broken bo<br>will require a building permit.                    | ards. Any rep   | airs to the structure         |