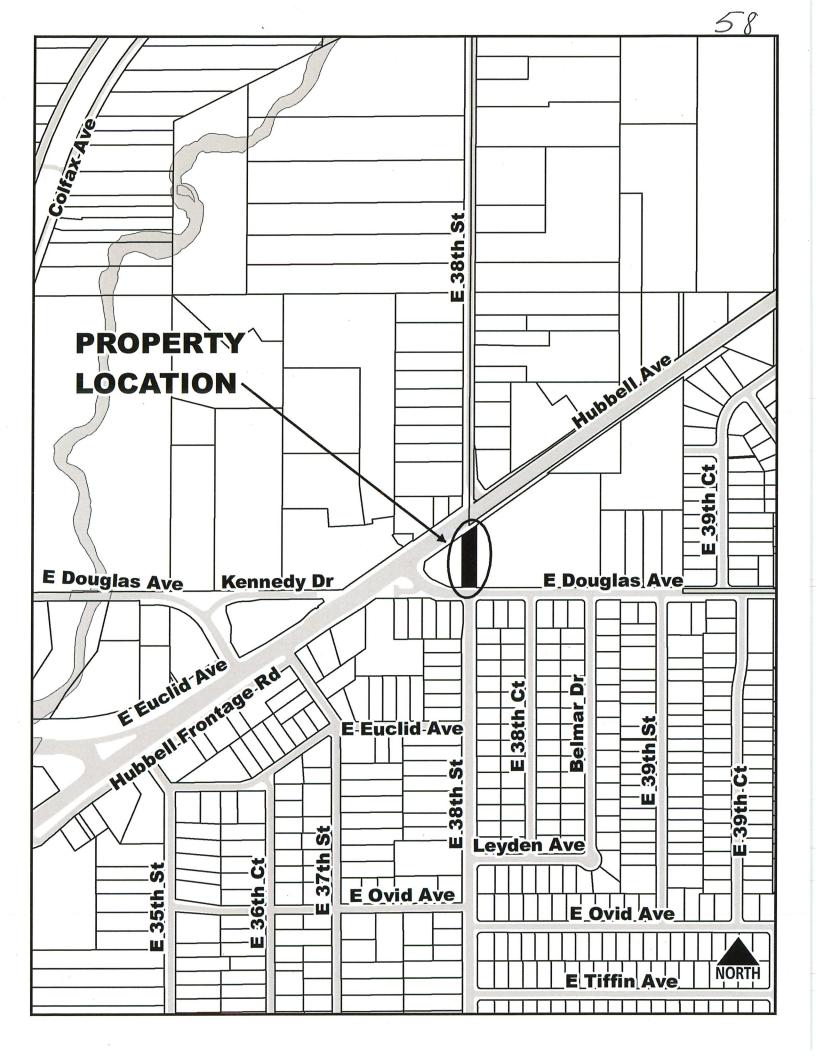

# HOLD HEARING FOR APPROVAL OF DOCUMENTS FOR VACATION OF A SEGMENT OF EAST 38<sup>TH</sup> STREET RIGHT-OF-WAY BETWEEN HUBBELL AVENUE AND EAST DOUGLAS AVENUE AND CONVEYANCE TO GIT-N-GO CONVENIENCE STORES, INC. FOR \$69,440

WHEREAS, as part of the terms of the purchase agreement with Git-N-Go Convenience Stores, Inc., the City agreed to present an offer to vacate and convey a dead-end segment of E. 38<sup>th</sup> Street adjoining their remaining property, subject to all statutory requirements and processes for approval, in order to provide Git-N-Go with an adequate site to rebuild a new convenience store after completion of the City's project; and

WHEREAS, Git-N-Go Convenience Stores, Inc., the owner of 3765 Hubbell Avenue, which is located west of and adjoining the Property, has executed the offer presented by the City of Des Moines, Iowa ("City") for the purchase of the portion of vacated East 38<sup>th</sup> Street adjoining its property for the purchase price of \$69,440, subject to the reservation of easements for all existing utilities in place, until such time that they are abandoned or relocated, and further subject to reservation of a no-build easement over a portion of the Property, which price reflects the restricted fair market value of said portion of street right-of-way as determined by an independent appraisal approved by the City's Real Estate Division; and

The City's acquisition required the purchase and removal of the former Git-N-Go convenience store at this location and did not leave an adequate amount of remaining land to replace the convenience store. The project also resulted in the permanent closure and removal of East 38 Street between the north right-of-way line of East Douglas Avenue and the south right-of-way line of Hubbell Avenue, allowing for the vacation and conveyance of this section of East 38th Street to Git-N-Go after the Project was completed to construct a replacement convenience store.