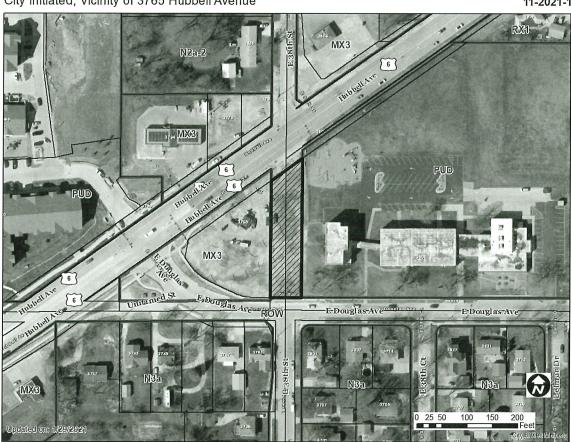

# Members:

Communication from the City Plan and Zoning Commission advising that at their February 4, 2021 meeting, the following action was taken regarding a City initiated request from Phil Wageman (Real Estate Manager) for vacation of a segment of East 38<sup>th</sup> Street from Hubbell Avenue to East Douglas Ave, to allow it to be assembled with property at 3765 Hubbell Avenue owned by Git-N-Go Convenience Stores, Inc. as part of previous agreement with the owner for acquisition of a part of that property for use in the relocation of East Douglas Avenue project at Hubbell Avenue.

# I. GENERAL INFORMATION

1. Purpose of Request: On May 22, 2017, the City Council voted to authorize the acquisition of property interests for the Hubbell Avenue Improvements - East 33rd Street to East 38th Street Project ("Project"). The Project required the acquisition of a partial fee, access rights, a permanent easement and a temporary easement from Git-N-Go Convenience Stores, Inc. at 3735 and 3765 Hubbell Avenue.

- North "MX3"; Uses are a self-service car wash facility and excess land owned by the City because of the street project discussed in Section I, paragraph 1 of this report.
- South "N3a", Uses are one household dwellings.
- **East** "PUD"; Use is a shelter for the homeless for approximately 100 women and children including classroom, office, and daycare space operated by Hope Ministries.
- **West** "PUD"; Use is a multiple household residential development.
- **6. General Neighborhood/Area Land Uses:** The subject right-of-way is located along the south side of the Hubbell Avenue corridor. This segment of Hubbell Avenue contains a mix of commercial uses and multiple household dwelling. The neighborhood to the south consists primary of one household dwellings.
- 7. Applicable Recognized Neighborhood(s): The subject properties are in the Sheridan Gardens Neighborhood. All recognized neighborhood associations were notified of the meeting by mailing of the Preliminary Agenda on January 15, 2021 and by mailing of the Final Agenda on January 29, 2021. Additionally, separate notifications of the hearing for this specific item were mailed on January 25, 2021 (10 days prior) to the applicable neighborhood associations and to the primary titleholder on file with the Polk County Assessor for each property adjoining the requested public Right-of-Way. The Sheridan Gardens Neighborhood Association mailings were sent to Kurt Lee, 3507 East 39th Court, Des Moines, IA 50317.
- **8. Relevant Zoning History:** None.
- 9. PlanDSM: Creating Our Tomorrow Land Use Plan Designation: Commercial Mixed Use.
- 10. Applicable Regulations: Taking into consideration the criteria set forth in Chapter 18B of the Iowa Code, the Commission reviews all proposals to vacate land dedicated for a specific public purpose, such as for streets and parks, to determine whether the land is still needed for such purpose or may be released (vacated) for other use. The recommendation of the Commission is forwarded to the City Council.