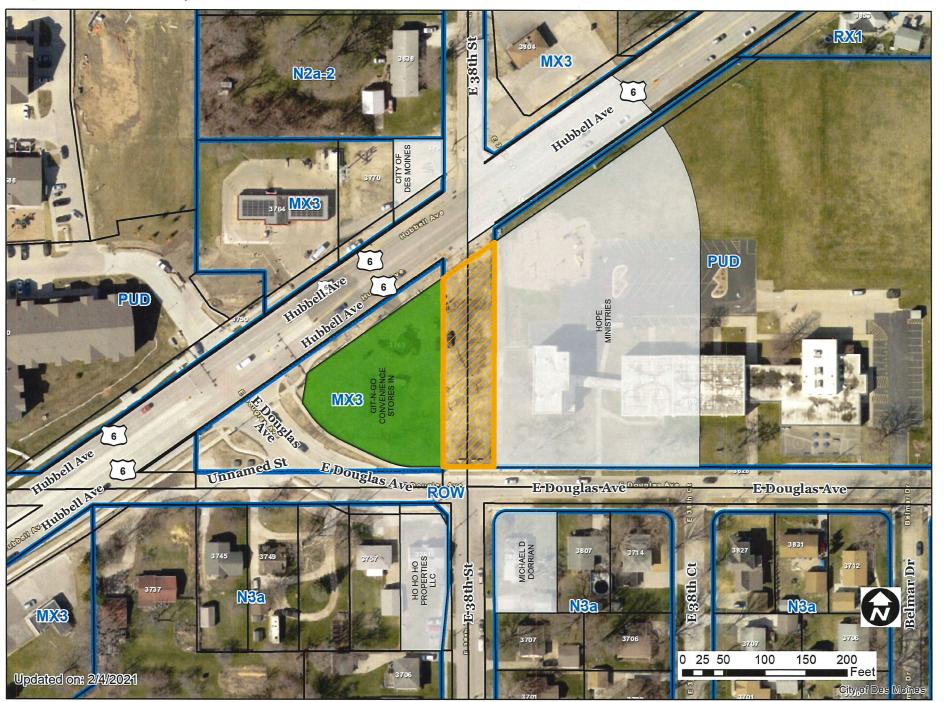

# I. GENERAL INFORMATION

1. Purpose of Request: On May 22, 2017, the City Council voted to authorize the acquisition of property interests for the Hubbell Avenue Improvements - East 33rd Street to East 38th Street Project ("Project"). The Project required the acquisition of a partial fee, access rights, a permanent easement and a temporary easement from Git-N-Go Convenience Stores, Inc. at 3735 and 3765 Hubbell Avenue.

The City's acquisition required the purchase and removal of the former Git-N-Go convenience store at this location and did not leave an adequate amount of remaining land to replace the convenience store. The project also resulted in the permanent closure and removal of East 38 Street between the north right-of-way line of East Douglas Avenue and the south right-of-way line of Hubbell Avenue, allowing for the vacation and conveyance of this section of East 38th Street to Git-N-Go after the Project was completed to construct a replacement convenience store.

As part of the negotiated purchase agreement with Git-N-Go, the City agreed to vacate and convey the above referenced portion of East 38th Street to create a parcel of land comparable in size to Git-N-Go's original property before the Project, thus providing Git-N-Go with an adequate site to replace their convenience store.

- 2. Size of Site: 0.20 acres or 8,646 square feet.
- 3. Existing Zoning (site): "MX3" Mixed Use District.
- 4. Existing Land Use (site): Unpaved street right-of-way.
- 5. Adjacent Land Use and Zoning:

- North "MX3"; Uses are a self-service car wash facility and excess land owned by the City because of the street project discussed in Section I, paragraph 1 of this report.
- South "N3a", Uses are one household dwellings.
- **East** "PUD"; Use is a shelter for the homeless for approximately 100 women and children including classroom, office, and daycare space operated by Hope Ministries.
- **West** "PUD"; Use is a multiple household residential development.
- **6. General Neighborhood/Area Land Uses:** The subject right-of-way is located along the south side of the Hubbell Avenue corridor. This segment of Hubbell Avenue contains a mix of commercial uses and multiple household dwelling. The neighborhood to the south consists primary of one household dwellings.
- 7. Applicable Recognized Neighborhood(s): The subject properties are in the Sheridan Gardens Neighborhood. All recognized neighborhood associations were notified of the meeting by mailing of the Preliminary Agenda on January 15, 2021 and by mailing of the Final Agenda on January 29, 2021. Additionally, separate notifications of the hearing for this specific item were mailed on January 25, 2021 (10 days prior) to the applicable neighborhood associations and to the primary titleholder on file with the Polk County Assessor for each property adjoining the requested public Right-of-Way. The Sheridan Gardens Neighborhood Association mailings were sent to Kurt Lee, 3507 East 39th Court, Des Moines, IA 50317.
- **8. Relevant Zoning History:** None.
- 9. PlanDSM: Creating Our Tomorrow Land Use Plan Designation: Commercial Mixed Use.
- 10. Applicable Regulations: Taking into consideration the criteria set forth in Chapter 18B of the Iowa Code, the Commission reviews all proposals to vacate land dedicated for a specific public purpose, such as for streets and parks, to determine whether the land is still needed for such purpose or may be released (vacated) for other use. The recommendation of the Commission is forwarded to the City Council.