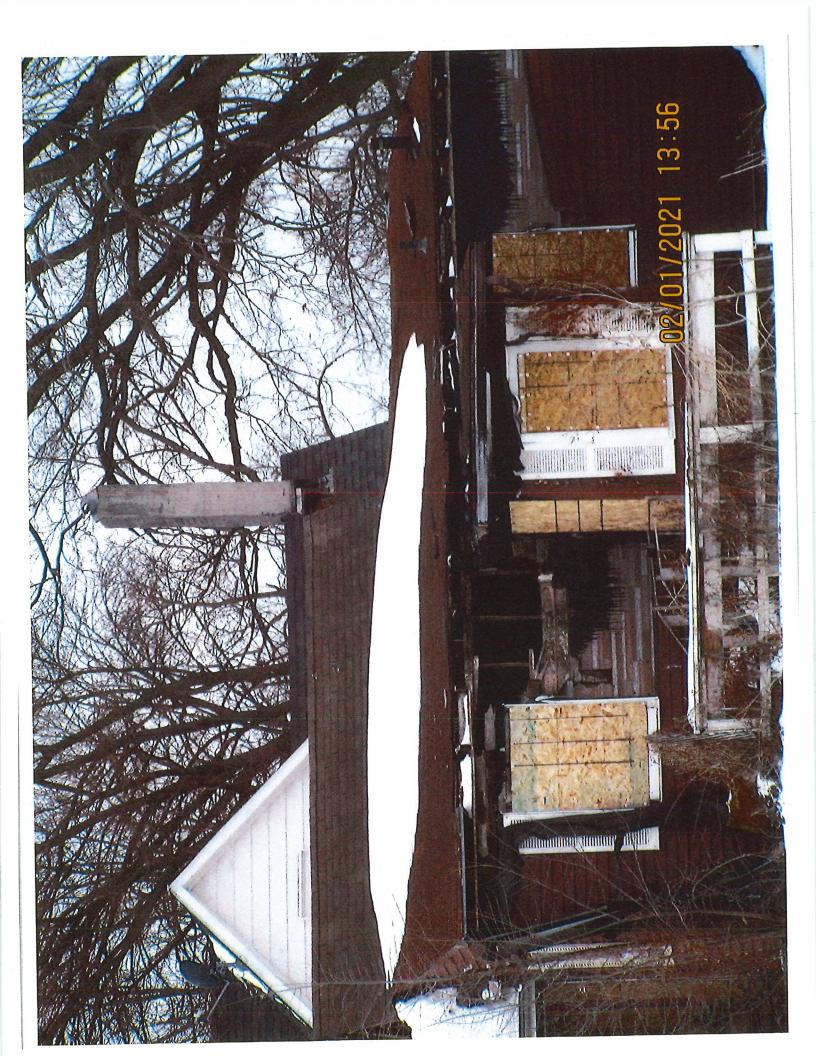

## ABATEMENT OF PUBLIC NUISANCE AT 1544 DES MOINES ST.

WHEREAS, the property located at 1544 Des Moines St., Des Moines, Iowa, was inspected by representatives of the City of Des Moines who determined that the main structure in its present condition constitutes not only a menace to health and safety but is also a public nuisance; and

| Areas that need a                                                                                     | ttention: 1544 DES MOINES ST                                                                           |                  |                              |  |  |  |  |  |
|-------------------------------------------------------------------------------------------------------|--------------------------------------------------------------------------------------------------------|------------------|------------------------------|--|--|--|--|--|
| Component:                                                                                            | See Comments                                                                                           | Defect:          | Fire damaged                 |  |  |  |  |  |
| Requirement:                                                                                          | Permit Required                                                                                        | Location:        | Main Structure Throughout    |  |  |  |  |  |
| <u>Comments:</u>                                                                                      | If you intend to tear the structure down a Demo permit is required.                                    |                  |                              |  |  |  |  |  |
|                                                                                                       |                                                                                                        |                  |                              |  |  |  |  |  |
|                                                                                                       |                                                                                                        |                  |                              |  |  |  |  |  |
| Component:                                                                                            | Electrical System                                                                                      | Defect:          | Fire damaged                 |  |  |  |  |  |
| <u>Requirement:</u>                                                                                   | Electrical Permit                                                                                      | Location:        | Main Structure Throughout    |  |  |  |  |  |
| <u>Comments:</u>                                                                                      | Hire licensed electrical contractor to verify safety of                                                | of electrical sy | stem and correct any         |  |  |  |  |  |
|                                                                                                       | violations that may exist. Electrical permit required.                                                 |                  |                              |  |  |  |  |  |
|                                                                                                       |                                                                                                        |                  |                              |  |  |  |  |  |
| Component:                                                                                            | Mechanical System                                                                                      | Defect:          | Fire damaged                 |  |  |  |  |  |
| Requirement:                                                                                          | Mechanical Permit                                                                                      | Location:        | Main Structure Throughout    |  |  |  |  |  |
| Comments:                                                                                             | Gas service has been shut off need licensed mech                                                       | anical contrar   | tor to verify safety of      |  |  |  |  |  |
|                                                                                                       | Gas service has been shut off need licensed meen<br>mechanical systems and correct any violations pri- | or to service t  | being restored. Permit       |  |  |  |  |  |
|                                                                                                       | required.                                                                                              |                  |                              |  |  |  |  |  |
| Component:                                                                                            | Plumbing System                                                                                        | Defect:          | Fire damaged                 |  |  |  |  |  |
| Requirement:                                                                                          | Plumbing Permit                                                                                        |                  | the local sectors Throughout |  |  |  |  |  |
|                                                                                                       |                                                                                                        | Location:        | Main Structure Throughout    |  |  |  |  |  |
| Comments:                                                                                             | Have plumbing system checked for any defects. All violations need to be corrected                      |                  |                              |  |  |  |  |  |
|                                                                                                       | prior to utility being restored. Any repairs to the p                                                  | olumbing syste   | em will require a            |  |  |  |  |  |
|                                                                                                       | plumbing permit.                                                                                       | Defect:          | Fire damaged                 |  |  |  |  |  |
| Component:                                                                                            | Soffit/Facia/Trim                                                                                      | Delecti          |                              |  |  |  |  |  |
| <u>Requirement:</u>                                                                                   | Building Permit                                                                                        | Location:        | Main Structure Throughout    |  |  |  |  |  |
| <u>Comments:</u><br>Repair/replace any rotted, damaged or broken boards. Any repairs to the structure |                                                                                                        |                  |                              |  |  |  |  |  |
|                                                                                                       | will require a building permit.                                                                        |                  |                              |  |  |  |  |  |
|                                                                                                       |                                                                                                        |                  |                              |  |  |  |  |  |
| Component:                                                                                            | Trusses                                                                                                | Defect:          | Fire damaged                 |  |  |  |  |  |
| Requirement:                                                                                          | Building Permit                                                                                        | Location:        | Main Structure Throughout    |  |  |  |  |  |
| Comments:                                                                                             | And some                                                                                               |                  |                              |  |  |  |  |  |
| <u>commone</u>                                                                                        | Repair/replace any damaged trusses. Any repair building permit.                                        | 's to the struc  |                              |  |  |  |  |  |
|                                                                                                       |                                                                                                        |                  |                              |  |  |  |  |  |
| Component:                                                                                            | Windows/Window Frames                                                                                  | Defect:          | Fire damaged                 |  |  |  |  |  |
| Requirement:                                                                                          | Building Permit                                                                                        |                  |                              |  |  |  |  |  |
|                                                                                                       |                                                                                                        | Location:        |                              |  |  |  |  |  |
| Comments:                                                                                             | Repair/replace any missing, rotted or damaged                                                          | windows/wind     | low frames. Any              |  |  |  |  |  |
|                                                                                                       | repairs to the structure will require a building pe                                                    | ermit.           |                              |  |  |  |  |  |
|                                                                                                       |                                                                                                        | Defect:          | Fire damaged                 |  |  |  |  |  |
| <u>Component:</u><br>Requirement:                                                                     | Exterior Walls<br>Compliance, International Property                                                   | Derecti          |                              |  |  |  |  |  |
| Requirement                                                                                           | Maintenance Code                                                                                       | Location         | Main Structure Throughout    |  |  |  |  |  |
| Comments:                                                                                             | Repair/replace any broken, missing , damaged o                                                         | or rotted sidin  | g. Any repairs to the        |  |  |  |  |  |
|                                                                                                       | structure will require a building permit.                                                              |                  |                              |  |  |  |  |  |
|                                                                                                       |                                                                                                        |                  |                              |  |  |  |  |  |

35J

L

| Component:          | See Comments                                                                   | Defect:           | Fire damaged              |
|---------------------|--------------------------------------------------------------------------------|-------------------|---------------------------|
| <u>Requirement:</u> | Compliance, International Property<br>Maintenance Code                         | Location:         | Main Structure Throughout |
| <u>Comments:</u>    | Other violations may exist inside the structure of exterior only at this time. | lue to inspection | being limited to          |