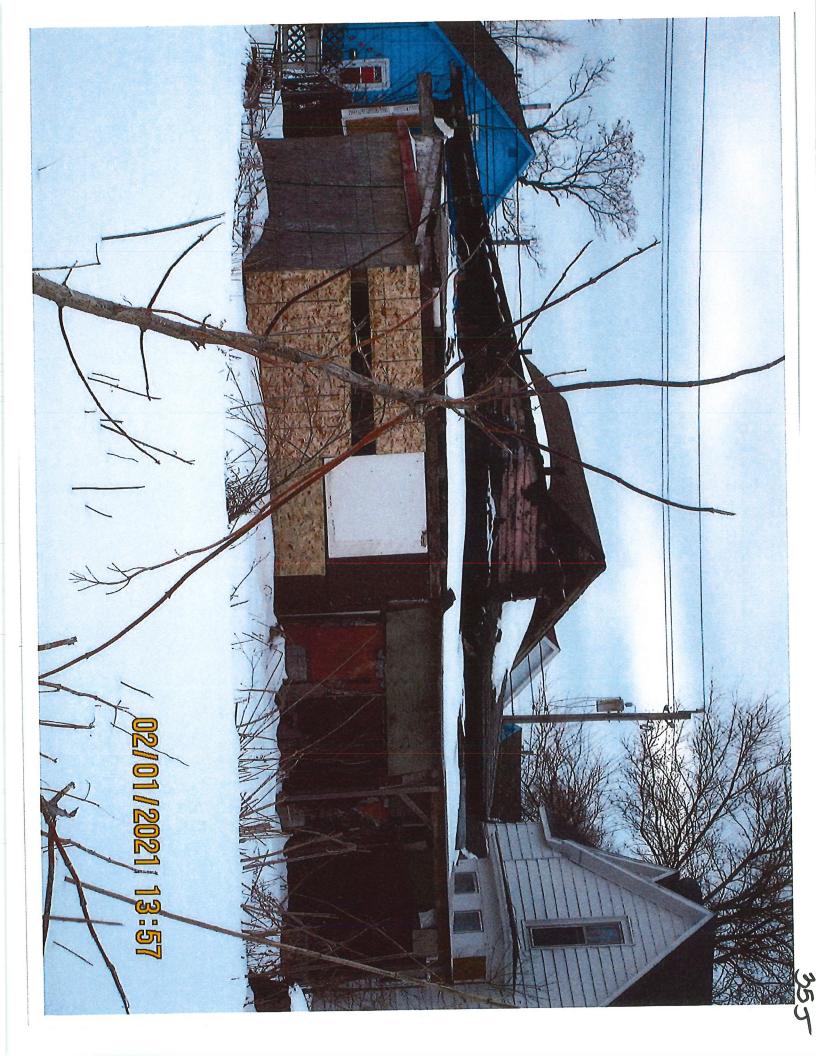

## ABATEMENT OF PUBLIC NUISANCE AT 1544 DES MOINES ST.

WHEREAS, the property located at 1544 Des Moines St., Des Moines, Iowa, was inspected by representatives of the City of Des Moines who determined that the main structure in its present condition constitutes not only a menace to health and safety but is also a public nuisance; and

### PUBLIC NUISANCE NOTICE OF INSPECTION NEIGHBORHOOD INSPECTION DIVISION COMMUNITY DEVELOPMENT DEPARTMENT CITY OF DES MOINES, IOWA

DATE OF INSPECTION:

September 21, 2020

DATE OF NOTICE: November 19, 2020DATCASE NUMBER:COD2020-04447PROPERTY ADDRESS:1544 DES MOINES STLEGAL DESCRIPTION:LOT 12 BLK 47 STEWARTS ADDITION

| Areas that need a                                                                                     | ttention: 1544 DES MOINES ST                                                                           |                  |                              |  |  |  |  |  |
|-------------------------------------------------------------------------------------------------------|--------------------------------------------------------------------------------------------------------|------------------|------------------------------|--|--|--|--|--|
| Component:                                                                                            | See Comments                                                                                           | Defect:          | Fire damaged                 |  |  |  |  |  |
| Requirement:                                                                                          | Permit Required                                                                                        | Location:        | Main Structure Throughout    |  |  |  |  |  |
| <u>Comments:</u>                                                                                      | If you intend to tear the structure down a Demo permit is required.                                    |                  |                              |  |  |  |  |  |
|                                                                                                       |                                                                                                        |                  |                              |  |  |  |  |  |
|                                                                                                       |                                                                                                        |                  |                              |  |  |  |  |  |
| Component:                                                                                            | Electrical System                                                                                      | Defect:          | Fire damaged                 |  |  |  |  |  |
| <u>Requirement:</u>                                                                                   | Electrical Permit                                                                                      | Location:        | Main Structure Throughout    |  |  |  |  |  |
| <u>Comments:</u>                                                                                      | Hire licensed electrical contractor to verify safety of                                                | of electrical sy | stem and correct any         |  |  |  |  |  |
|                                                                                                       | violations that may exist. Electrical permit required.                                                 |                  |                              |  |  |  |  |  |
|                                                                                                       |                                                                                                        |                  |                              |  |  |  |  |  |
| Component:                                                                                            | Mechanical System                                                                                      | Defect:          | Fire damaged                 |  |  |  |  |  |
| Requirement:                                                                                          | Mechanical Permit                                                                                      | Location:        | Main Structure Throughout    |  |  |  |  |  |
| Comments:                                                                                             | Gas service has been shut off need licensed mech                                                       | anical contrar   | tor to verify safety of      |  |  |  |  |  |
|                                                                                                       | Gas service has been shut off need licensed meen<br>mechanical systems and correct any violations pri- | or to service t  | being restored. Permit       |  |  |  |  |  |
|                                                                                                       | required.                                                                                              |                  |                              |  |  |  |  |  |
| Component:                                                                                            | Plumbing System                                                                                        | Defect:          | Fire damaged                 |  |  |  |  |  |
| Requirement:                                                                                          | Plumbing Permit                                                                                        |                  | the local sectors Throughout |  |  |  |  |  |
|                                                                                                       |                                                                                                        | Location:        | Main Structure Throughout    |  |  |  |  |  |
| Comments:                                                                                             | Have plumbing system checked for any defects. All violations need to be corrected                      |                  |                              |  |  |  |  |  |
|                                                                                                       | prior to utility being restored. Any repairs to the p                                                  | olumbing syste   | em will require a            |  |  |  |  |  |
|                                                                                                       | plumbing permit.                                                                                       | Defect:          | Fire damaged                 |  |  |  |  |  |
| Component:                                                                                            | Soffit/Facia/Trim                                                                                      | Delecti          |                              |  |  |  |  |  |
| <u>Requirement:</u>                                                                                   | Building Permit                                                                                        | Location:        | Main Structure Throughout    |  |  |  |  |  |
| <u>Comments:</u><br>Repair/replace any rotted, damaged or broken boards. Any repairs to the structure |                                                                                                        |                  |                              |  |  |  |  |  |
|                                                                                                       | will require a building permit.                                                                        |                  |                              |  |  |  |  |  |
|                                                                                                       |                                                                                                        |                  |                              |  |  |  |  |  |
| Component:                                                                                            | Trusses                                                                                                | Defect:          | Fire damaged                 |  |  |  |  |  |
| Requirement:                                                                                          | Building Permit                                                                                        | Location:        | Main Structure Throughout    |  |  |  |  |  |
| Comments:                                                                                             | And some                                                                                               |                  |                              |  |  |  |  |  |
| <u>commone</u>                                                                                        | Repair/replace any damaged trusses. Any repair building permit.                                        | 's to the struc  |                              |  |  |  |  |  |
|                                                                                                       |                                                                                                        |                  |                              |  |  |  |  |  |
| Component:                                                                                            | Windows/Window Frames                                                                                  | Defect:          | Fire damaged                 |  |  |  |  |  |
| Requirement:                                                                                          | Building Permit                                                                                        |                  |                              |  |  |  |  |  |
|                                                                                                       |                                                                                                        | Location:        |                              |  |  |  |  |  |
| Comments:                                                                                             | Repair/replace any missing, rotted or damaged                                                          | windows/wind     | low frames. Any              |  |  |  |  |  |
|                                                                                                       | repairs to the structure will require a building pe                                                    | ermit.           |                              |  |  |  |  |  |
|                                                                                                       |                                                                                                        | Defect:          | Fire damaged                 |  |  |  |  |  |
| <u>Component:</u><br>Requirement:                                                                     | Exterior Walls<br>Compliance, International Property                                                   | Derecti          |                              |  |  |  |  |  |
| Requirement                                                                                           | Maintenance Code                                                                                       | Location         | Main Structure Throughout    |  |  |  |  |  |
| Comments:                                                                                             | Repair/replace any broken, missing , damaged o                                                         | or rotted sidin  | g. Any repairs to the        |  |  |  |  |  |
|                                                                                                       | structure will require a building permit.                                                              |                  |                              |  |  |  |  |  |
|                                                                                                       |                                                                                                        |                  |                              |  |  |  |  |  |