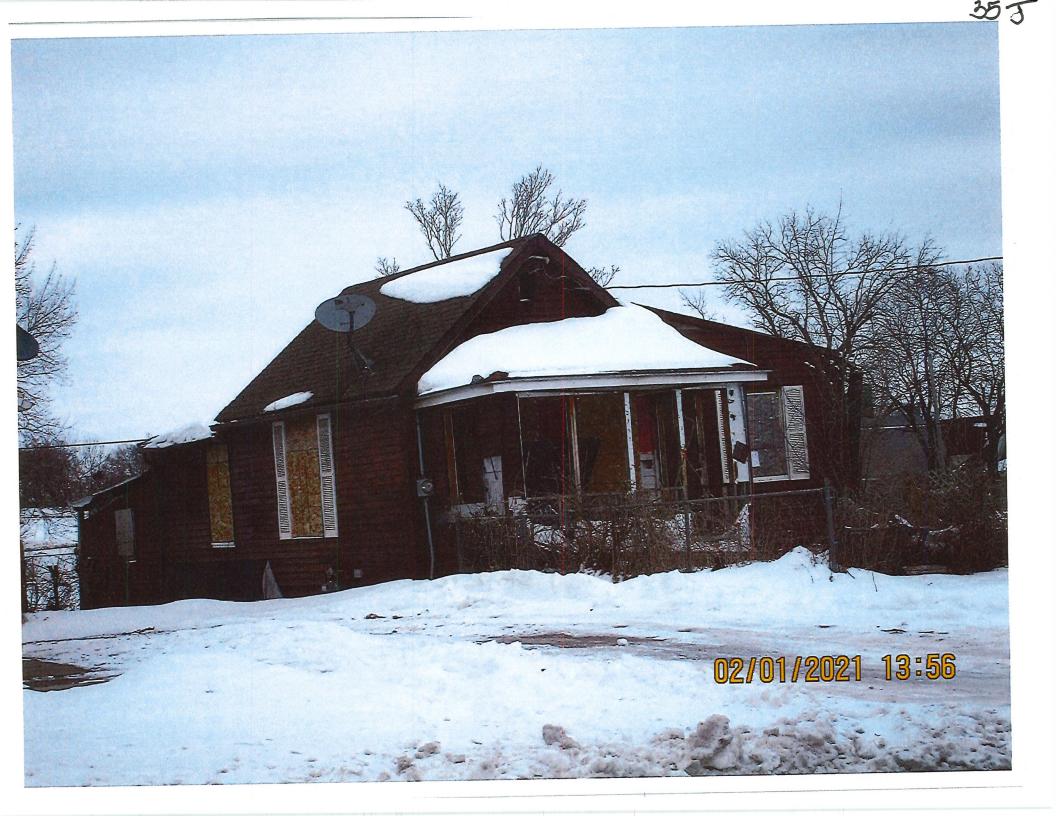

## ABATEMENT OF PUBLIC NUISANCE AT 1544 DES MOINES ST.

WHEREAS, the property located at 1544 Des Moines St., Des Moines, Iowa, was inspected by representatives of the City of Des Moines who determined that the main structure in its present condition constitutes not only a menace to health and safety but is also a public nuisance; and

### PUBLIC NUISANCE NOTICE OF INSPECTION NEIGHBORHOOD INSPECTION DIVISION COMMUNITY DEVELOPMENT DEPARTMENT CITY OF DES MOINES, IOWA

DATE OF INSPECTION:

September 21, 2020

DATE OF NOTICE: November 19, 2020DATCASE NUMBER:COD2020-04447PROPERTY ADDRESS:1544 DES MOINES STLEGAL DESCRIPTION:LOT 12 BLK 47 STEWARTS ADDITION

| Areas that need a                                                                                     | ttention: 1544 DES MOINES ST                                                                           |                  |                              |  |  |  |  |  |
|-------------------------------------------------------------------------------------------------------|--------------------------------------------------------------------------------------------------------|------------------|------------------------------|--|--|--|--|--|
| Component:                                                                                            | See Comments                                                                                           | Defect:          | Fire damaged                 |  |  |  |  |  |
| Requirement:                                                                                          | Permit Required                                                                                        | Location:        | Main Structure Throughout    |  |  |  |  |  |
| <u>Comments:</u>                                                                                      | If you intend to tear the structure down a Demo permit is required.                                    |                  |                              |  |  |  |  |  |
|                                                                                                       |                                                                                                        |                  |                              |  |  |  |  |  |
|                                                                                                       |                                                                                                        |                  |                              |  |  |  |  |  |
| Component:                                                                                            | Electrical System                                                                                      | Defect:          | Fire damaged                 |  |  |  |  |  |
| <u>Requirement:</u>                                                                                   | Electrical Permit                                                                                      | Location:        | Main Structure Throughout    |  |  |  |  |  |
| <u>Comments:</u>                                                                                      | Hire licensed electrical contractor to verify safety of                                                | of electrical sy | stem and correct any         |  |  |  |  |  |
|                                                                                                       | violations that may exist. Electrical permit required.                                                 |                  |                              |  |  |  |  |  |
|                                                                                                       |                                                                                                        |                  |                              |  |  |  |  |  |
| Component:                                                                                            | Mechanical System                                                                                      | Defect:          | Fire damaged                 |  |  |  |  |  |
| Requirement:                                                                                          | Mechanical Permit                                                                                      | Location:        | Main Structure Throughout    |  |  |  |  |  |
| Comments:                                                                                             | Gas service has been shut off need licensed mech                                                       | anical contrar   | tor to verify safety of      |  |  |  |  |  |
|                                                                                                       | Gas service has been shut off need licensed meen<br>mechanical systems and correct any violations pri- | or to service t  | being restored. Permit       |  |  |  |  |  |
|                                                                                                       | required.                                                                                              |                  |                              |  |  |  |  |  |
| Component:                                                                                            | Plumbing System                                                                                        | Defect:          | Fire damaged                 |  |  |  |  |  |
| Requirement:                                                                                          | Plumbing Permit                                                                                        |                  | the local sectors Throughout |  |  |  |  |  |
|                                                                                                       |                                                                                                        | Location:        | Main Structure Throughout    |  |  |  |  |  |
| Comments:                                                                                             | Have plumbing system checked for any defects. All violations need to be corrected                      |                  |                              |  |  |  |  |  |
|                                                                                                       | prior to utility being restored. Any repairs to the p                                                  | olumbing syste   | em will require a            |  |  |  |  |  |
|                                                                                                       | plumbing permit.                                                                                       | Defect:          | Fire damaged                 |  |  |  |  |  |
| Component:                                                                                            | Soffit/Facia/Trim                                                                                      | Delecti          |                              |  |  |  |  |  |
| <u>Requirement:</u>                                                                                   | Building Permit                                                                                        | Location:        | Main Structure Throughout    |  |  |  |  |  |
| <u>Comments:</u><br>Repair/replace any rotted, damaged or broken boards. Any repairs to the structure |                                                                                                        |                  |                              |  |  |  |  |  |
|                                                                                                       | will require a building permit.                                                                        |                  |                              |  |  |  |  |  |
|                                                                                                       |                                                                                                        |                  |                              |  |  |  |  |  |
| Component:                                                                                            | Trusses                                                                                                | Defect:          | Fire damaged                 |  |  |  |  |  |
| Requirement:                                                                                          | Building Permit                                                                                        | Location:        | Main Structure Throughout    |  |  |  |  |  |
| Comments:                                                                                             | And some                                                                                               |                  |                              |  |  |  |  |  |
| <u>commone</u>                                                                                        | Repair/replace any damaged trusses. Any repair building permit.                                        | 's to the struc  |                              |  |  |  |  |  |
|                                                                                                       |                                                                                                        |                  |                              |  |  |  |  |  |
| Component:                                                                                            | Windows/Window Frames                                                                                  | Defect:          | Fire damaged                 |  |  |  |  |  |
| Requirement:                                                                                          | Building Permit                                                                                        |                  |                              |  |  |  |  |  |
|                                                                                                       |                                                                                                        | Location:        |                              |  |  |  |  |  |
| Comments:                                                                                             | Repair/replace any missing, rotted or damaged                                                          | windows/wind     | low frames. Any              |  |  |  |  |  |
|                                                                                                       | repairs to the structure will require a building pe                                                    | ermit.           |                              |  |  |  |  |  |
|                                                                                                       |                                                                                                        | Defect:          | Fire damaged                 |  |  |  |  |  |
| <u>Component:</u><br>Requirement:                                                                     | Exterior Walls<br>Compliance, International Property                                                   | Derecti          |                              |  |  |  |  |  |
| Requirement                                                                                           | Maintenance Code                                                                                       | Location         | Main Structure Throughout    |  |  |  |  |  |
| Comments:                                                                                             | Repair/replace any broken, missing , damaged o                                                         | or rotted sidin  | g. Any repairs to the        |  |  |  |  |  |
|                                                                                                       | structure will require a building permit.                                                              |                  |                              |  |  |  |  |  |
|                                                                                                       |                                                                                                        |                  |                              |  |  |  |  |  |