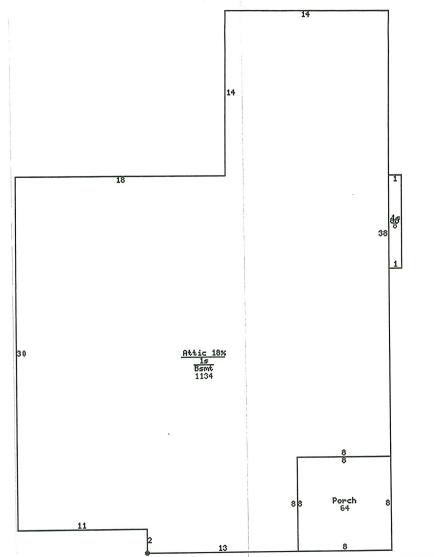

#### Zoning - 1 Record

| UZ'I                      |                    | Polk County Asse                 | ssor ubl                                       | J/U 1844 <b>-</b> UU | 0-000         |          |               |             |
|---------------------------|--------------------|----------------------------------|------------------------------------------------|----------------------|---------------|----------|---------------|-------------|
| Zoning                    |                    | Description                      |                                                | SF                   |               | Assess   | or Zoni       | ng          |
| N3B                       | N3b Neighbor       | hood District                    |                                                |                      |               | Res      | idential      |             |
| City of Des Moi           | ines Community     | Development Planning             | ning and Urban Design 515 283-4182 (2012-03-20 |                      |               | -03-20)  |               |             |
|                           |                    | Land                             |                                                |                      |               |          |               |             |
| Square Feet               | 11,532             | Acres                            |                                                | 0.265                | ]             | Frontage |               | 93.0        |
| Depth                     |                    | Topography                       | N                                              | ormal                |               | Shape    | R             | ectangle    |
| Vacancy                   |                    | Unbuildable                      |                                                | No                   |               | -        |               |             |
| J                         |                    | Residences - 1                   | Reco                                           | ord                  |               |          |               |             |
|                           |                    | Residence                        | #1                                             |                      |               |          |               |             |
| Occupancy                 | Single<br>Family   | Residence Type                   | Fi                                             | 1 S<br>inished A     | tory<br>Attic | ł .      | ding<br>Style | Cape<br>Cod |
| Year Built                | 1940               | Number Families                  |                                                |                      | 1 G           |          | rade          | 4+00        |
| Condition                 | Normal             | Total Square Foot<br>Living Area |                                                | 1                    | 346           | Main Li  | iving<br>Area | 1142        |
| Attic<br>Finished<br>Area | 204                | Basement Area                    |                                                |                      | 1134          | Open P   | orch<br>Area  | 64          |
| Foundation                | Concrete<br>Block  | Exterior Wall Type               |                                                | Wood Si              | ding          | Roof     |               | Gable       |
| Roof<br>Material          | Asphalt<br>Shingle | Heating                          |                                                | Gas Fo               | rced<br>Air   | Conditio | Air<br>oning  | 100         |
| Number<br>Bathrooms       | 2                  | Bedrooms                         |                                                |                      | 3             | R        | ooms          | 6           |

# Detached Structures - 1 Record

| Detached Structure #101 |        |                      |       |                     |                 |
|-------------------------|--------|----------------------|-------|---------------------|-----------------|
| Occupancy               | Garage | Construction<br>Type | Frame | Measurement<br>Code | Dimensions      |
| Measure 1               | 20     | Measure 2            | 24    | Story Height        | 1               |
| Grade                   | 4      | Year Built           | 1940  | Condition           | Below<br>Normal |