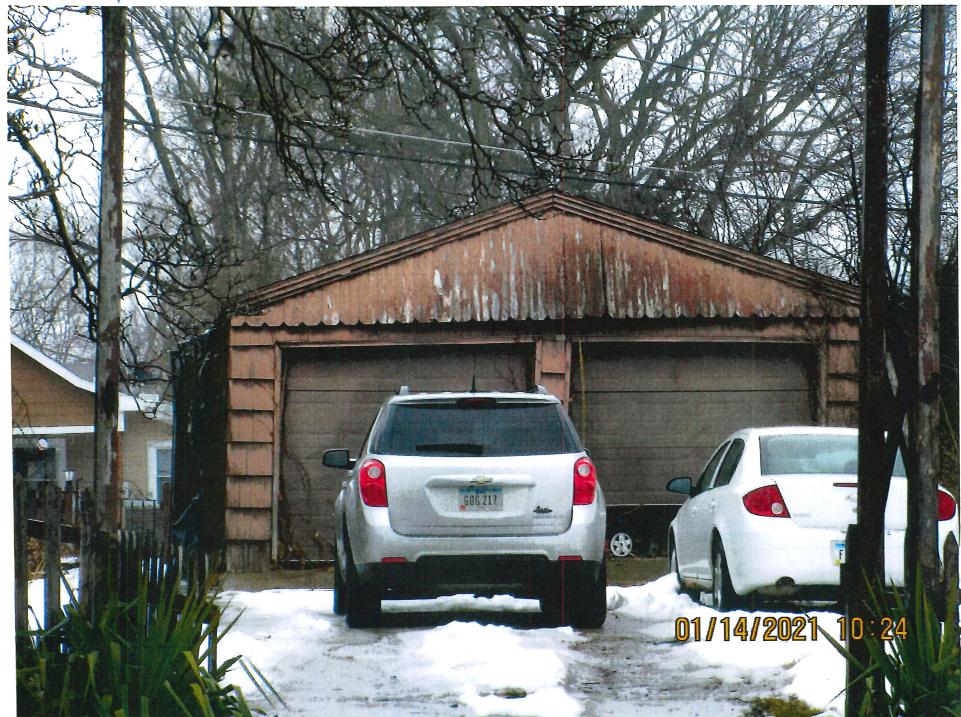

# Detached Structures - 1 Record

| Detached Structure #101 |        |                      |       |                     |                 |
|-------------------------|--------|----------------------|-------|---------------------|-----------------|
| Occupancy               | Garage | Construction<br>Type | Frame | Measurement<br>Code | Dimensions      |
| Measure 1               | 20     | Measure 2            | 24    | Story Height        | 1               |
| Grade                   | 4      | Year Built           | 1940  | Condition           | Below<br>Normal |

# **Areas that need attention:** 3216 E EUCLID AVE

| Component: Requirement:           | Exterior Walls<br>Building Permit                                                                                                                                   | Defect:                                 | Cracked/Broken                                                                 |
|-----------------------------------|---------------------------------------------------------------------------------------------------------------------------------------------------------------------|-----------------------------------------|--------------------------------------------------------------------------------|
| Comments:                         | Repair/replace any rotted, damaged or browill require a building permit.                                                                                            |                                         | Garage Throughout  S. Any repairs to the structure                             |
| Component: Requirement: Comments: | Roof Compliance, International Property Maintenance Code Replace any damaged roofing material. Pe Any structural repais will require a permit.                      |                                         | In poor repair  Garage Throughout shingles limited to one layer.               |
| Component: Requirement: Comments: | Windows/Window Frames Compliance, International Property Maintenance Code Repair/replace any missing, rotted or dama repairs to the structure will require a buildi | aged windo                              | In poor repair  Garage Throughout  ws/window frames. Any                       |
|                                   |                                                                                                                                                                     |                                         |                                                                                |
| Component: Requirement: Comments: | Exterior Doors/Jams Compliance, International Property Maintenance Code Repair/replace any rotted, damaged or browill require a building permit.                    |                                         | In poor repair  Garage Throughout  Any repairs to the structure                |
| Requirement:                      | Compliance, International Property Maintenance Code Repair/replace any rotted, damaged or bro                                                                       | Location: ken doors.  Defect: Location: | Garage Throughout Any repairs to the structure  See Comments Garage Throughout |

3216 E Euclid Ave 01/14/2021 10:25

35H 3216 E Euclid Ave