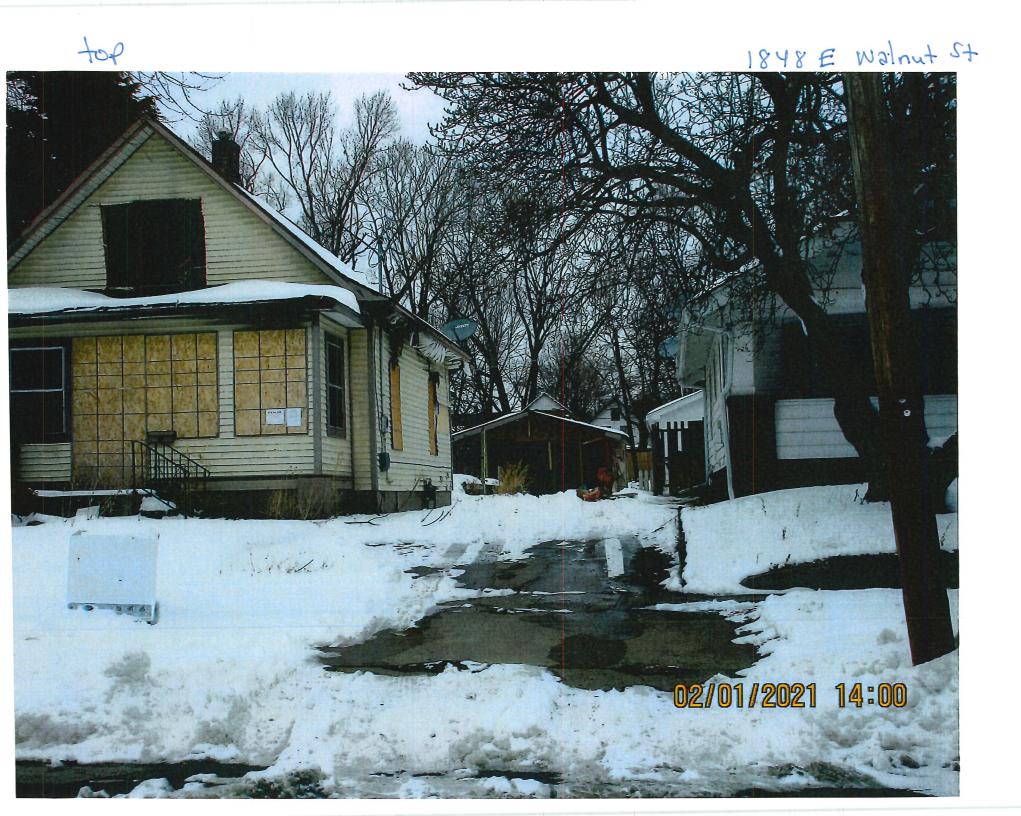

## PUBLIC NUISANCE NOTICE OF INSPECTION NEIGHBORHOOD INSPECTION DIVISION COMMUNITY DEVELOPMENT DEPARTMENT CITY OF DES MOINES, IOWA

| DATE OF NOTICE: Decen | nber 10, 2020          | DATE OF INSPECTION: | March 02, 2020 |
|-----------------------|------------------------|---------------------|----------------|
| CASE NUMBER:          | COD2020-01479          |                     |                |
| PROPERTY ADDRESS:     | 1848 E WALNUT ST       |                     |                |
| LEGAL DESCRIPTION:    | W 40 F LOT 173 GOODE 8 | LIKES ADDITION      |                |
| BRENDA LAVONNE BEVER  | IDGE                   |                     |                |

Heir 2605 DES MOINES ST DES MOINES IA 50317

ALL KNOWN & UNKNOWN HEIRS OF PAMELA L POOLE Title Holder 1848 E WALNUT ST DES MOINES IA 50316

An inspection of the referenced property was conducted for its conformance to the Municipal Code of the City of Des Moines. It has been determined from that inspection that the dwelling currently constitutes not only a menace to health and safety, but is also a public nuisance. Accordingly, the dwelling will be placarded as unfit for human habitation pursuant to the Municipal Code of the City of Des Moines and the Code of Iowa.

Component: **Electrical System Defect:** Disconnected Utility **Requirement: Electrical Permit** Water/Gas/Electric Location: Main Structure Throughout Comments: Hire licensed electrical contractor to verify safety of electrical system and correct any violations that may exist. Component: Mechanical System Defect: Disconnected Utility **Requirement:** Mechanical Permit Water/Gas/Electric Location: Main Structure Throughout Comments: Gas service has been shut off need licensed mechanical contractor to verify safety of mechanical systems and correct any violations prior to service being restored. Permit required. **Component:** Plumbing System Defect: **Disconnected Utility Requirement:** Plumbing Permit Water/Gas/Electric Location: Main Structure Throughout Comments: Have plumbing system checked for any defects. All violations need to be corrected prior to utility being restored. Any repairs to the plumbing system will require a plumbing permit. Component: Exterior Doors/Jams **Defect:** Fire damaged **Requirement:** Compliance, International Property Maintenance Code Location: Main Structure Throughout Comments: Repair/replace any rotted, damaged or broken doors. Any repairs to the structure will require a building permit. Component: **Exterior Walls** Defect: Fire damaged **Requirement:** Compliance, International Property Maintenance Code **Location:** Main Structure Throughout **Comments:** Repair/replace any broken, missing, damaged or rotted siding. Any repairs to the structure will require a building permit. Component: Defect: Trusses Fire damaged **Requirement: Building Permit Location:** Main Structure Throughout **Comments:** Repair/replace any damaged trusses. Any repairs to the structure will require a

## Areas that need attention: 1848 E WALNUT ST

|                                          | building permit.                                                            |                                             |
|------------------------------------------|-----------------------------------------------------------------------------|---------------------------------------------|
| <u>Component:</u><br><u>Requirement:</u> | Soffit/Facia/Trim<br>Compliance, International Property                     | Defect: Fire damaged                        |
|                                          | Maintenance Code                                                            | Location: Main Structure Throughout         |
| <u>Comments:</u>                         | Repair/replace any rotted, missing or dan require a permit.                 | naged boards. Any structural repairs will   |
| <u>Component:</u><br>Requirement:        | Shingles Flashing<br>Compliance, International Property                     | Defect: Fire damaged                        |
|                                          | Maintenance Code                                                            | Location: Main Structure Throughout         |
| <u>Comments:</u>                         | Replace roofing material. Per city code sh<br>repais will require a permit. | ingles limited to one layer. Any structural |