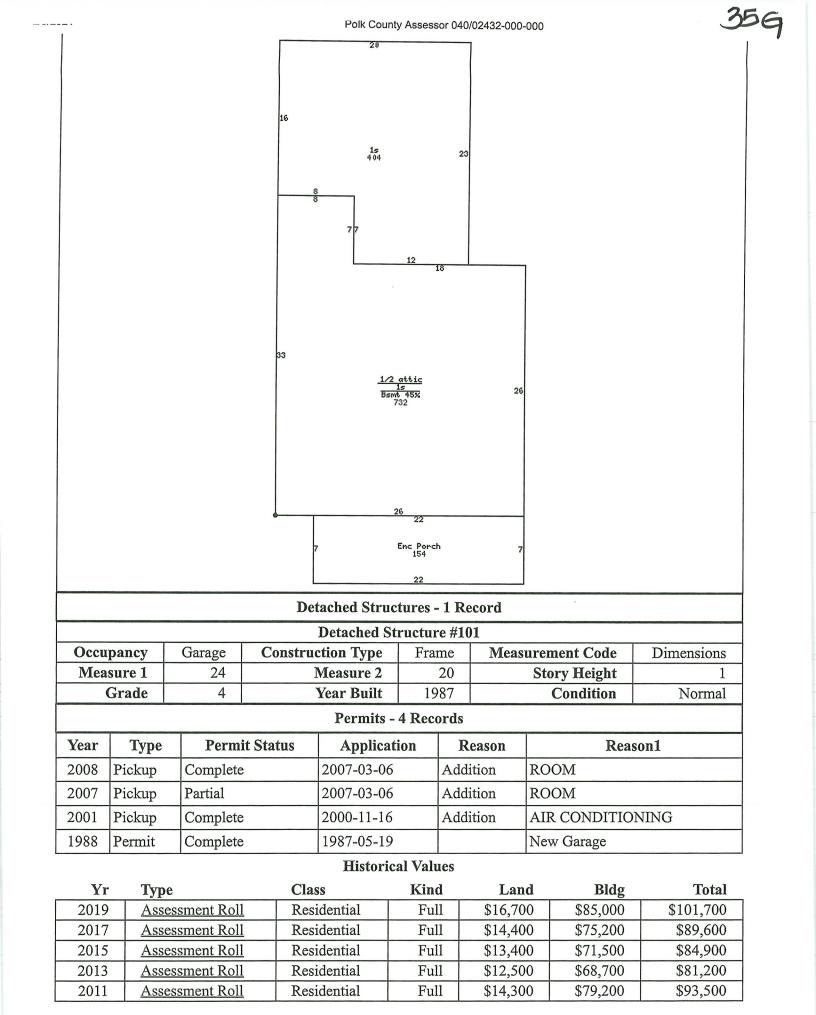

**Polk County Assessor** 

Polk County Assessor 040/02432-000-000

111 Court Avenue #195 Des Moines, IA 50309-0904 (515) 286-3014 Fax (515) 286-3386 polkweb@assess.co.polk.ia.us

356

|                          |                                                                  | L                                                                     | ocation                                                  |                                                                                              |                                     |
|--------------------------|------------------------------------------------------------------|-----------------------------------------------------------------------|----------------------------------------------------------|----------------------------------------------------------------------------------------------|-------------------------------------|
| Address                  | 1848 E WALNUT                                                    | ST                                                                    |                                                          |                                                                                              |                                     |
| City                     | DES MOINES                                                       |                                                                       |                                                          | 16 Jurisdiction                                                                              | Des Moines                          |
|                          | 040/02432-000-000                                                | Geoparcel                                                             | 7824-02-254-02                                           | 23 Status                                                                                    | <u>Active</u>                       |
| School                   |                                                                  | Nbhd/Pocket                                                           | DM16                                                     | Z Tax Authority<br>Group                                                                     | DEM-C-DEM-<br>77131                 |
| Submarket                | Northeast Des Moine                                              | Appraiser                                                             | Andrew Rand 5<br>286-33                                  |                                                                                              |                                     |
|                          |                                                                  | Map and Cur                                                           | rent Photos - 1 I                                        | Record                                                                                       |                                     |
| Clic                     | k on parcel to get a                                             | new listing                                                           |                                                          |                                                                                              |                                     |
|                          | E WALNUT ST<br>25 1826/833 18371839 1847 18<br>igger Map Polk Co |                                                                       |                                                          |                                                                                              |                                     |
|                          | Google Map Picte                                                 |                                                                       | Dhotog                                                   |                                                                                              |                                     |
|                          | Google Map Picto                                                 | Hi                                                                    | storical Photos                                          |                                                                                              |                                     |
|                          | Google Map Pict                                                  | <u>Hi</u><br>Owners                                                   | ship - 1 Record                                          |                                                                                              | Pook/Pogo                           |
| Ownershi                 | p Num                                                            | <u>Hi</u><br>Owners<br>Na                                             | ship - 1 Record<br>me                                    | <b>Recorded</b>                                                                              | Book/Page                           |
|                          | p Num                                                            | Hi<br>Owners<br>Na<br>POOLE, PAM                                      | ship - 1 Record<br>me<br>IELA L                          | 2000-07-17                                                                                   | <b>Book/Page</b><br><u>8543/531</u> |
| Ownershi                 | p Num                                                            | Hi<br>Owners<br>Na<br>POOLE, PAM                                      | ship - 1 Record<br>me                                    | 2000-07-17                                                                                   |                                     |
| Ownershi<br>Title Holder | p Num                                                            | <u>Hi</u><br>Owners<br>Na<br>POOLE, PAM<br>Legal Descriptio           | ship - 1 Record<br>me<br>ELA L<br>on and Mailing A       | 2000-07-17                                                                                   | <u>8543/531</u>                     |
| Ownershi<br>Title Holder | p Num<br>1                                                       | Hi<br>Owners<br>Na<br>POOLE, PAM<br>Legal Description                 | ship - 1 Record<br>me<br>ELA L<br>on and Mailing A       | 2000-07-17<br>Address<br>PAMELA L POOLE<br>1848 E WALNUT ST                                  | <u>8543/531</u><br>Г<br>0316-3750   |
| Ownershi<br>Title Holder | p Num<br>1                                                       | Hi<br>Owners<br>Na<br>POOLE, PAM<br>Legal Description<br>KES ADDITION | ship - 1 Record<br>me<br>(ELA L<br>on and Mailing A<br>N | 2000-07-17<br>Address<br>PAMELA L POOLE<br>1848 E WALNUT ST<br>DES MOINES, IA 50<br>And Bldg | <u>8543/531</u>                     |

Polk County Assessor 040/02432-000-000

| Zoning                                                                                       |                       | Description                         |        | SF            | Assess                 | or Zoning    |  |  |
|----------------------------------------------------------------------------------------------|-----------------------|-------------------------------------|--------|---------------|------------------------|--------------|--|--|
| N3C                                                                                          |                       | N3c Neighborhood District           |        |               |                        | sidential    |  |  |
| City of Des Moines Community Development Planning and Urban Design 515 283-4182 (2012-03-20) |                       |                                     |        |               |                        |              |  |  |
| Land                                                                                         |                       |                                     |        |               |                        |              |  |  |
| Square Fee                                                                                   | t 6,800               | Acres                               | (      | 0.156         | Frontage               | 40.0         |  |  |
| Dept                                                                                         | h 170.0               | Topography                          | No     | ormal         | Shape                  | Rectangle    |  |  |
| Vacanc                                                                                       | y No                  | Unbuildable                         |        | No            |                        |              |  |  |
|                                                                                              | Residences - 1 Record |                                     |        |               |                        |              |  |  |
|                                                                                              |                       | Resider                             | nce #1 |               |                        |              |  |  |
| Occupancy                                                                                    | Single<br>Family      | Residence Type                      | Fini   | shed<br>Stric | Building<br>Style      | Conventional |  |  |
| Year Built                                                                                   | 1910                  | Number<br>Families                  |        | 1             | Grade                  | 4+00         |  |  |
| Condition                                                                                    | Normal                | Total Square<br>Foot Living<br>Area | ]      | 1392          | Main Living<br>Area    | 1136         |  |  |
| Attic<br>Finished<br>Area                                                                    | 256                   | Basement Area                       |        | 329           | Enclosed<br>Porch Area | 154          |  |  |
| Foundation                                                                                   | Brick                 | Exterior Wall<br>Type               |        | /inyl<br>ding | Roof Type              | Gable        |  |  |
| Roof<br>Material                                                                             | Asphalt<br>Shingle    | Heating                             | Gas Fo | rced<br>Air   | Air<br>Conditioning    | 100          |  |  |
| Number<br>Bathrooms                                                                          | 1                     | Bedrooms                            |        | 2             | Rooms                  | 5            |  |  |

## Polk County Assessor 040/02432-000-000

| ¥7.  |                 |             |      |          |          |           |
|------|-----------------|-------------|------|----------|----------|-----------|
| Yr   | Туре            | Class       | Kind | Land     | Bldg     | Total     |
| 2009 | Assessment Roll | Residential | Full | \$15,400 | \$84,800 | \$100,200 |
| 2008 | Assessment Roll | Residential | Full | \$15,300 | \$83,700 | \$99,000  |
| 2007 | Assessment Roll | Residential | Full | \$15,300 | \$72,000 | \$87,300  |
| 2005 | Assessment Roll | Residential | Full | \$13,700 | \$47,400 | \$61,100  |
| 2003 | Assessment Roll | Residential | Full | \$12,130 | \$41,700 | \$53,830  |
| 2001 | Assessment Roll | Residential | Full | \$10,990 | \$40,950 | \$51,940  |
| 1999 | Assessment Roll | Residential | Full | \$5,830  | \$28,990 | \$34,820  |
| 1997 | Assessment Roll | Residential | Full | \$5,280  | \$26,260 | \$31,540  |
| 1995 | Assessment Roll | Residential | Full | \$4,600  | \$22,860 | \$27,460  |
| 1993 | Assessment Roll | Residential | Full | \$4,080  | \$20,270 | \$24,350  |
| 1990 | Board Action    | Residential | Full | \$4,080  | \$17,320 | \$21,400  |
| 1990 | Assessment Roll | Residential | Full | \$4,080  | \$19,220 | \$23,300  |