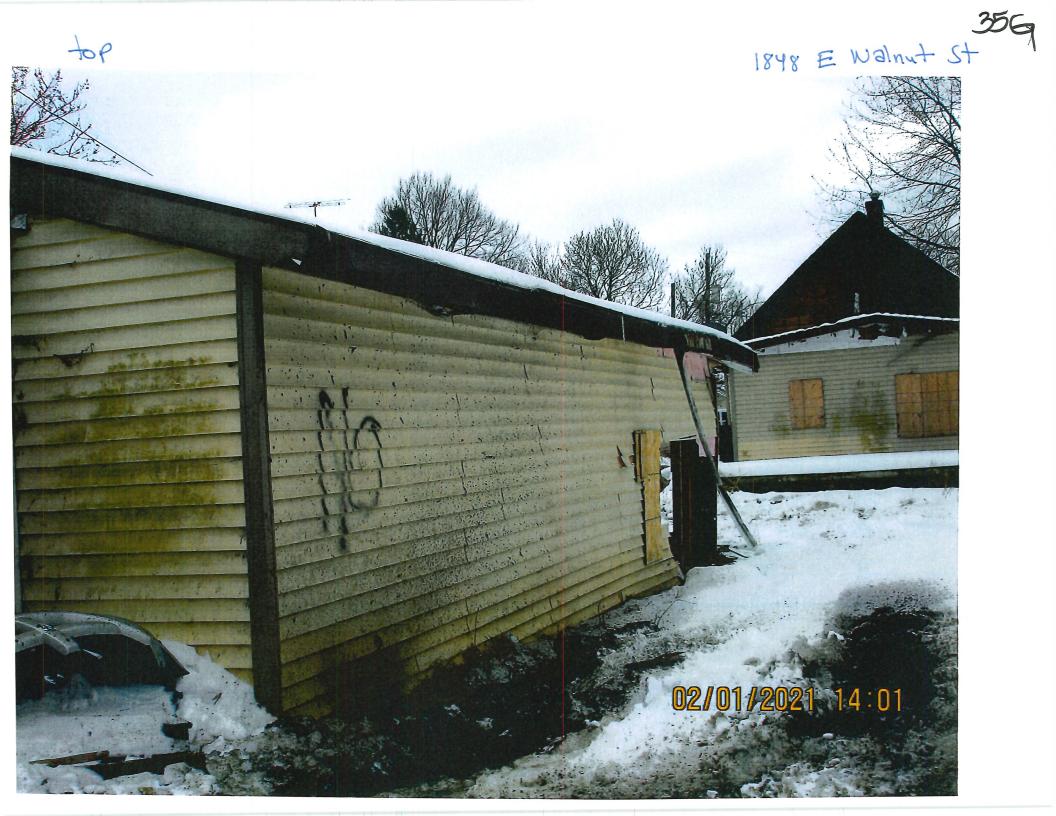

## Areas that need attention: 1848 E WALNUT ST

|                                          | building permit.                                                            |                                             |
|------------------------------------------|-----------------------------------------------------------------------------|---------------------------------------------|
| <u>Component:</u><br><u>Requirement:</u> | Soffit/Facia/Trim<br>Compliance, International Property                     | Defect: Fire damaged                        |
|                                          | Maintenance Code                                                            | Location: Main Structure Throughout         |
| <u>Comments:</u>                         | Repair/replace any rotted, missing or dan require a permit.                 | naged boards. Any structural repairs will   |
| <u>Component:</u><br>Requirement:        | Shingles Flashing<br>Compliance, International Property                     | Defect: Fire damaged                        |
|                                          | Maintenance Code                                                            | Location: Main Structure Throughout         |
| <u>Comments:</u>                         | Replace roofing material. Per city code sh<br>repais will require a permit. | ingles limited to one layer. Any structural |

| Comments:<br>Comments:<br>Component:<br>Requirement:<br>Comments: | Interior Walls /Ceiling<br>Compliance, International Property<br>Maintenance Code<br>Repair/replace any broken, missing , dan<br>structure will require a building permit.<br>Interior Walls /Ceiling<br>Compliance, International Property<br>Maintenance Code<br>Clean somke damage from walls and the | Defect:<br>Location: | Smoke Damage<br>Main Structure Throughout |  |  |  |
|-------------------------------------------------------------------|----------------------------------------------------------------------------------------------------------------------------------------------------------------------------------------------------------------------------------------------------------------------------------------------------------|----------------------|-------------------------------------------|--|--|--|
| Component:                                                        | Ductwork                                                                                                                                                                                                                                                                                                 | Defect:              | Fire damaged                              |  |  |  |
| <u>Requirement:</u>                                               | Mechanical Permit                                                                                                                                                                                                                                                                                        | Location             | Main Structure Throughout                 |  |  |  |
| Comments:                                                         | Repair/replace any damaged ductwork .<br>permit.                                                                                                                                                                                                                                                         |                      |                                           |  |  |  |
| <u>Component:</u><br><u>Requirement:</u>                          | See Comments                                                                                                                                                                                                                                                                                             | Defect:              | See Comments                              |  |  |  |
|                                                                   | Compliance, International Property<br>Maintenance Code                                                                                                                                                                                                                                                   | Location:            | Main Structure Throughout                 |  |  |  |
| <u>Comments:</u>                                                  | Other violations may exist inside the struc<br>exterior only at this time.                                                                                                                                                                                                                               |                      |                                           |  |  |  |
| Component:                                                        | Windows/Window Frames                                                                                                                                                                                                                                                                                    | Defect:              | Fire damaged                              |  |  |  |
| <u>Requirement:</u>                                               | Compliance, International Property<br>Maintenance Code                                                                                                                                                                                                                                                   | Location:            | Main Structure Throughout                 |  |  |  |
| <u>Comments:</u>                                                  | Repair/replace any missing, rotted or dam repairs to the structure will require a build                                                                                                                                                                                                                  | aged windo           |                                           |  |  |  |
| <u>Component:</u><br>Requirement:                                 | Accessory Buildings<br>Permit Required                                                                                                                                                                                                                                                                   | Defect:              | In poor repair                            |  |  |  |
|                                                                   |                                                                                                                                                                                                                                                                                                          | Location:            | Garage Throughout                         |  |  |  |
| <u>Comments:</u>                                                  | If you intend to tear the structure down a                                                                                                                                                                                                                                                               | Demo pern            | nit is required.                          |  |  |  |
| <u>Component:</u><br>Requirement:                                 | Exterior Doors/Jams                                                                                                                                                                                                                                                                                      | Defect:              | Holes or major defect                     |  |  |  |
|                                                                   | Compliance, International Property<br>Maintenance Code                                                                                                                                                                                                                                                   | Location:            | Garage Throughout                         |  |  |  |
| <u>Comments:</u>                                                  | Repair/replace any rotted, damaged or broken doors. Any repairs to the structure will require a building permit.                                                                                                                                                                                         |                      |                                           |  |  |  |
| <u>Component:</u><br><u>Requirement:</u>                          | Exterior Walls                                                                                                                                                                                                                                                                                           | Defect:              | Holes or major defect                     |  |  |  |
|                                                                   | Compliance, International Property<br>Maintenance Code                                                                                                                                                                                                                                                   | Location:            | Garage Throughout                         |  |  |  |
| <u>Comments:</u>                                                  | Repair/replace any broken, missing , dama<br>structure will require a building permit.                                                                                                                                                                                                                   | aged or rotto        | ed siding. Any repairs to the             |  |  |  |
|                                                                   |                                                                                                                                                                                                                                                                                                          |                      |                                           |  |  |  |
| Component:                                                        | Shingles Flashing                                                                                                                                                                                                                                                                                        | Defect:              | In poor repair                            |  |  |  |
| <u>Component:</u><br><u>Requirement:</u>                          | Shingles Flashing<br>Compliance, International Property<br>Maintenance Code                                                                                                                                                                                                                              |                      | In poor repair<br>Garage Throughout       |  |  |  |