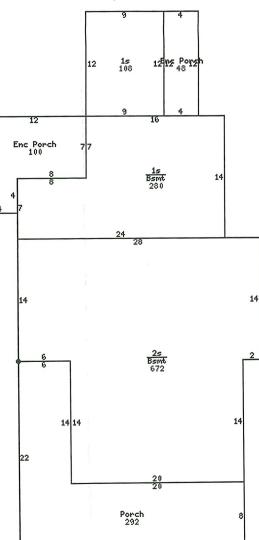

LIJIZUZI

Polk County Assessor 070/02855-001-000

11

| Detached Structures - 1 Record |                 |                          |       |                         |            |  |  |  |
|--------------------------------|-----------------|--------------------------|-------|-------------------------|------------|--|--|--|
| Detached Structure #101        |                 |                          |       |                         |            |  |  |  |
| Occupancy                      | Garage          | <b>Construction</b> Type | Frame | <b>Measurement Code</b> | Dimensions |  |  |  |
| Measure 1                      | 20              | Measure 2                | 20    | Story Height            | 1          |  |  |  |
| Grade                          | 5               | Year Built               | 1950  | Condition               | Poor       |  |  |  |
|                                | Salos 2 Becords |                          |       |                         |            |  |  |  |

### Areas that need attention: 3114 6TH AVE

| Component:                               | Ageogeon: Duilding                                                                       |             |                                 |
|------------------------------------------|------------------------------------------------------------------------------------------|-------------|---------------------------------|
| <u>Requirement:</u>                      | Accessory Buildings<br>Permit Required                                                   | Defect:     | In disrepair                    |
| <u>Comments:</u>                         | Permit Required                                                                          | Location:   | Garage Throughout               |
| <u>comments</u> ;                        | If you intend to tear the structure down a                                               | Demo perr   | nit is required.                |
|                                          |                                                                                          |             |                                 |
|                                          |                                                                                          |             |                                 |
| <u>Component:</u><br><u>Requirement:</u> | Exterior Walls<br>Compliance, International Property                                     | Defect:     | Deteriorated                    |
|                                          | Maintenance Code                                                                         | Location:   | Garage Throughout               |
| <u>Comments:</u>                         | Repair/replace any rotted, damaged or browill require a building permit.                 | oken board: | s. Any repairs to the structure |
| Component:                               | Exterior Doors/Jams                                                                      | Defect:     | Deteriorated                    |
| <u>Requirement:</u>                      | Building Permit                                                                          |             |                                 |
| Comments:                                |                                                                                          |             | Garage Throughout               |
| <u>sommentor</u>                         | Repair/replace any rotted, damaged or browill require a building permit                  | oken doors. | Any repairs to the structure    |
|                                          | will require a building permit.                                                          |             |                                 |
| Component:                               | Electrical System                                                                        | Defect:     | In poor repair                  |
| Requirement:                             | Electrical Permit                                                                        | Derect      |                                 |
|                                          |                                                                                          | Location:   | Garage Throughout               |
| Comments:                                | Hire licensed electrical contractor to verify                                            | safety of e | lectrical system and correct    |
|                                          | any violations that may exist.                                                           |             |                                 |
|                                          |                                                                                          |             |                                 |
| <u>Component:</u><br><u>Requirement:</u> | Exterior Walls<br>Compliance, International Property                                     | Defect:     | Absence of paint                |
| Regardmenti                              | Maintenance Code                                                                         | Location:   | Garage Throughout               |
| Comments:                                | Chipped/peeling paint. Scrape and paint t                                                |             |                                 |
|                                          |                                                                                          |             |                                 |
|                                          |                                                                                          |             |                                 |
| Component:                               | Roof                                                                                     | Defect:     | In poor repair                  |
| Requirement:                             | Building Permit                                                                          | Location:   | Garage Throughout               |
| Comments:                                | Donlago paur demograd versities verstaviel. De                                           |             |                                 |
|                                          | Replace any damaged roofing material. Pe<br>Any structural repais will require a permit. |             | sningles limited to one layer.  |
|                                          |                                                                                          |             |                                 |
| Component:                               | Accessory Buildings                                                                      | Defect:     | See Comments                    |
| Requirement:                             | Compliance, International Property                                                       |             |                                 |
| Comments:                                | Maintenance Code                                                                         |             | Garage Throughout               |
| <u>commentar</u>                         | Other violations may exist inside the struct<br>exterior only at this time.              | ture due to | inspection being limited to     |
|                                          |                                                                                          |             |                                 |