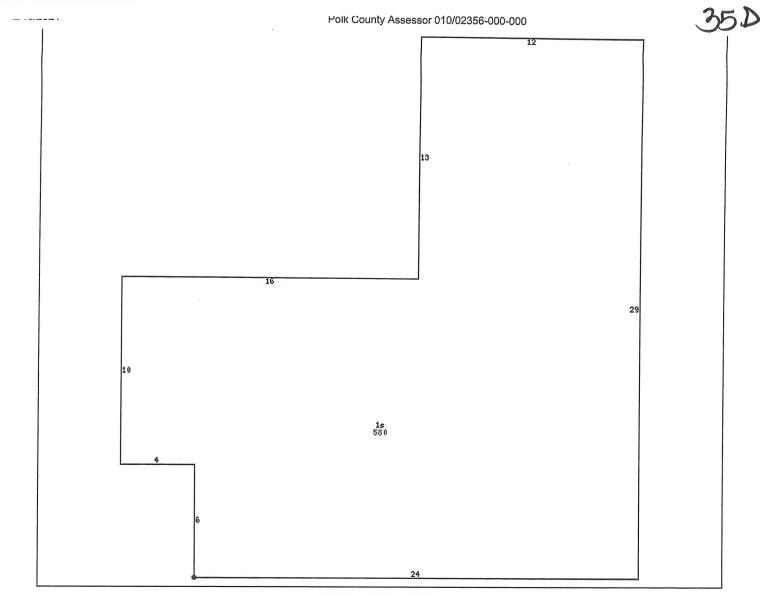

## **Polk County Assessor**

Polk County Assessor 010/02356-000-000

111 Court Avenue #195 Des Moines, IA 50309-0904 (515) 286-3014 Fax (515) 286-3386 polkweb@assess.co.polk.ia.us

35D

|                                   |                                                                                    | L                | ocation                      |                                                                 |                   |                     |            |  |  |
|-----------------------------------|------------------------------------------------------------------------------------|------------------|------------------------------|-----------------------------------------------------------------|-------------------|---------------------|------------|--|--|
| Address                           | 3315 SW 12TH PL                                                                    |                  |                              |                                                                 |                   |                     |            |  |  |
| City                              | DES MOINES                                                                         | Zip              | 50                           | 0315                                                            | Jurisdicti        | i <b>on</b> Des Moi | ines       |  |  |
| District/Parcel                   | 010/02356-000-000                                                                  | Geoparcel        | 7824-21-104                  | -013                                                            | Stat              | tus <u>Ac</u> t     | tive       |  |  |
| School Des Moines                 |                                                                                    | Nbhd/Pocket      | DM                           | 28/Z                                                            | Tax Author<br>Gro | -                   | EM-<br>131 |  |  |
| Submarket                         | South Des Moines                                                                   | Appraiser        | Andrew Rand 515-<br>286-3368 |                                                                 |                   |                     |            |  |  |
| Map and Current Photos - 1 Record |                                                                                    |                  |                              |                                                                 |                   |                     |            |  |  |
| Clic                              | k on parcel to get a                                                               | new listing      |                              |                                                                 |                   |                     |            |  |  |
| 3228                              | 3225                                                                               | 3300             |                              | Phote                                                           | o Processed o     | on 2013-03-06 a     | યા 🛃       |  |  |
| 3232                              | 3227                                                                               | 33D4             | 12 may                       |                                                                 |                   |                     |            |  |  |
| 3310                              | 3309                                                                               | 3308             |                              | 1997-                                                           |                   |                     |            |  |  |
| 3314                              | 3315                                                                               | 3312             | 3-                           |                                                                 |                   | *                   |            |  |  |
| 3316                              | 3319                                                                               | 3316             |                              |                                                                 |                   |                     |            |  |  |
| 3322                              | 21<br>21<br>21<br>21<br>21<br>21<br>21<br>21<br>21<br>21<br>21<br>21<br>223<br>223 | 3320             | and the second               |                                                                 |                   |                     |            |  |  |
|                                   | 12 CAULD                                                                           | ER AVE           | 1000                         | - <b>L</b> a - La -                                             |                   |                     |            |  |  |
|                                   | <u>gger Map</u> <u>Polk Cou</u><br><u>Google Map</u> <u>Picto</u>                  |                  |                              |                                                                 |                   |                     |            |  |  |
|                                   |                                                                                    | His              | torical Photos               |                                                                 |                   |                     |            |  |  |
|                                   |                                                                                    | Ownersl          | hip - 1 Record               |                                                                 |                   |                     |            |  |  |
| Ownershi                          | p Num                                                                              | Nam              |                              | Recorded                                                        |                   | Book/Page           |            |  |  |
| Title Holder                      | 1                                                                                  | ALEGIANT I       | LLC                          | 20                                                              | 012-02-29         | <u>14178/431</u>    |            |  |  |
|                                   | L                                                                                  | egal Description | n and Mailing                | Addres                                                          | S                 |                     |            |  |  |
| LOT 162 & 7                       | F E OF & ADJ GOO                                                                   | DELL PLACE       |                              | ALEGIANT LLC<br>901 THOMAS BECK RD<br>DES MOINES, IA 50315-1064 |                   |                     |            |  |  |
|                                   |                                                                                    | Curr             | cent Values                  |                                                                 |                   |                     |            |  |  |

#### Polk County Assessor 010/02356-000-000

| Zoning                  |                  | Description         |                 |                |        | Assesse                         | or Zoning      |
|-------------------------|------------------|---------------------|-----------------|----------------|--------|---------------------------------|----------------|
| N5                      | N5 Neighbo       | orhood District     |                 |                |        | Resi                            | dential        |
| City of Des Moi         | nes Communit     | y Development Pla   | anning a        | nd Urba        | an Des | ign 515 283-4182                | (2012-03-20)   |
|                         |                  |                     | Land            |                |        |                                 |                |
| Square Feet 6,950 Acres |                  |                     |                 | 0.1            | 60     | Frontage                        | 50.0           |
| Depth                   | n 139.0          | Topograp            | hy              | Norn           | nal    | Shape                           | Rectangle      |
| Vacancy                 | y No             | Unbuilda            | ble             | ]              | No     |                                 |                |
| P.                      |                  | Reside              | <b>nces - 1</b> | Record         |        |                                 |                |
|                         |                  | Res                 | idence #        | 1              |        |                                 |                |
| Occupancy               | Single<br>Family | Residence<br>Type   | 1 \$            | Story          |        | <b>Building Style</b>           | Bungalow       |
| Year Built              | 1926             | Year<br>Remodel     |                 | 2012           | I      | Number Families                 | 1              |
| Grade                   | 5-05             | Condition           | Nc              | rmal           | Г      | otal Square Foot<br>Living Area | 1 3811         |
| Main Living<br>Area     | 580              | Foundation          |                 | oured<br>crete | Ex     | cterior Wall Type               | Wood<br>Siding |
| Roof Type               | Gable            | Roof<br>Material    |                 | phalt<br>ingle |        | Heating                         | Floor<br>Wall  |
| Air<br>Conditioning     | 0                | Number<br>Bathrooms |                 | 1              |        | Bedrooms                        | 2              |
| Rooms                   | 4                |                     |                 |                |        |                                 |                |