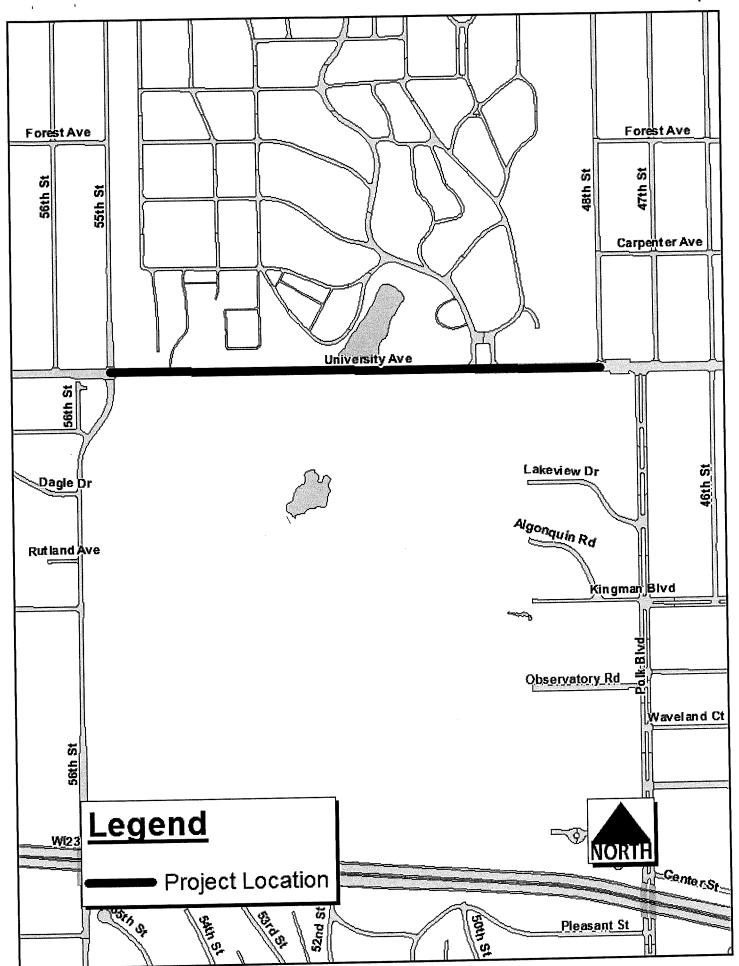

University Avenue Rehabilitation from 56th Street to 48th Street, 062018020

The improvement includes pavement scarification, Hot Mix Asphalt (HMA) pavement, modified subbase, subdrain, Portland Cement Concrete (PCC) curb and gutter, PCC driveways, pavement removal, grading, PCC trail, storm sewer, traffic control, pavement markings, restoration, and other incidental items; all in accordance with the contract documents, including Plan File Nos. 600-255/279, located on University Avenue from 48th Street to 55th Street, Des Moines, Iowa