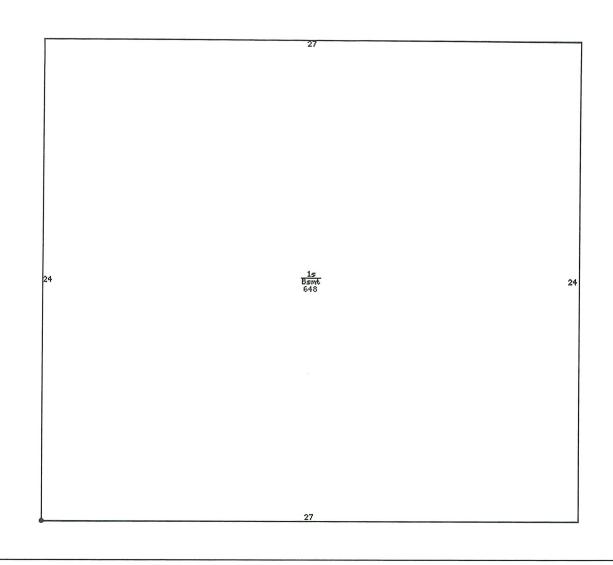

|                     |                  | 1 Oik County Assi                                 | 00001 120              | 3/01000-000-0     | 500                   |                      |
|---------------------|------------------|---------------------------------------------------|------------------------|-------------------|-----------------------|----------------------|
| Zoning              |                  | Description                                       |                        | SF                | Assess                | or Zoning            |
| N3B                 |                  | orhood District                                   |                        |                   | Res                   | idential             |
| City of Des Mor     | ines Community   | nmunity Development Planning and Urban Design 515 |                        |                   |                       | (2012-03-20)         |
|                     |                  | Land                                              |                        |                   |                       |                      |
| Square Feet         | t 14,400         | Acres                                             |                        | 0.331             | Frontage              | 80.0                 |
| Depth               | 180.0            | Topography                                        | No                     | ormal             | Shape                 | Rectangle            |
| Vacancy             | y No             | Unbuildable                                       |                        | No                | 1                     |                      |
|                     |                  | Residences - 1                                    | Reco                   | rd                |                       |                      |
|                     |                  | Residence                                         | # <b>1</b>             |                   |                       |                      |
| Occupancy           | Single<br>Family | Residence Type                                    | 1 Story Building Style |                   | ' I Ranch             |                      |
| Year Built          | 1941             | Number Families                                   |                        | 1 G               |                       |                      |
| Condition           | Below<br>Normal  | Total Square Foot<br>Living Area                  |                        | 648               | Main Living<br>Area   | 648                  |
| Basement<br>Area    | 648              | Foundation                                        | С                      | Concrete<br>Block | Exterior<br>Wall Type |                      |
| Roof Type           | Gable            | Roof Material                                     |                        | Asphalt Heating   |                       | Gas<br>Forced<br>Air |
| Air<br>Conditioning | 0                | Number Bathrooms                                  |                        | 1                 | Bedrooms              |                      |
| Rooms               | 4                |                                                   |                        |                   |                       |                      |