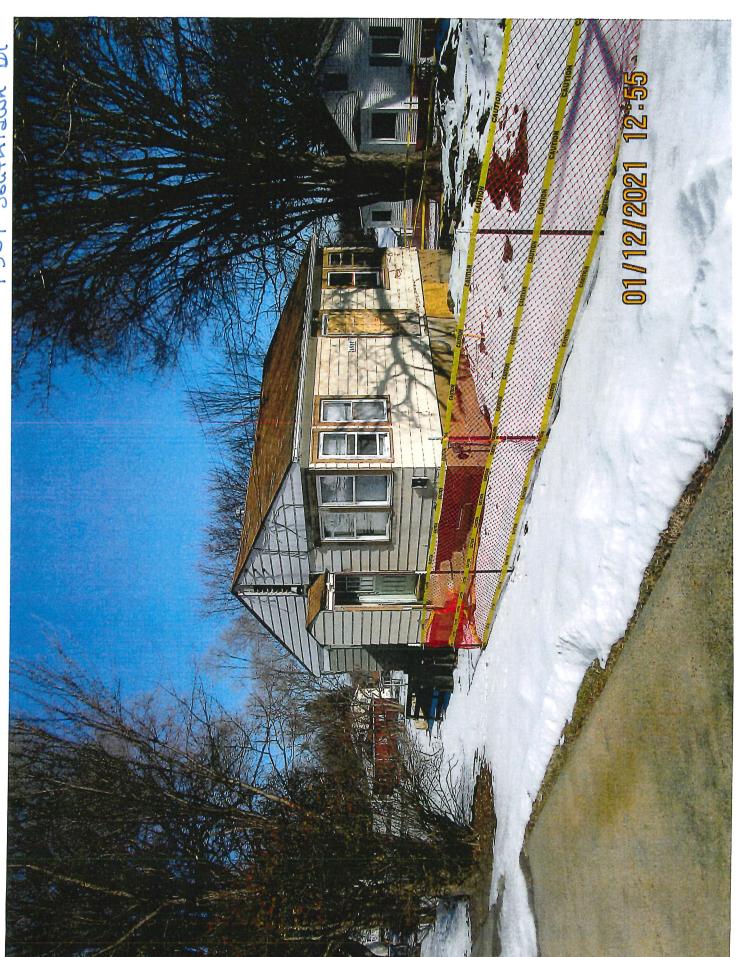

### ABATEMENT OF PUBLIC NUISANCE AT 1507 SOUTHLAWN DRIVE

WHEREAS, the property located at 1507 Southlawn Drive, Des Moines, Iowa, was inspected by representatives of the City of Des Moines who determined that the main structure in its present condition constitutes not only a menace to health and safety but is also a public nuisance; and

An inspection of the referenced property was conducted for its conformance to the Municipal Code of the City of Des Moines. It has been determined from that inspection that the dwelling currently constitutes not only a menace to health and safety, but is also a public nuisance. Accordingly, the dwelling will be placarded as unfit for human habitation pursuant to the Municipal Code of the City of Des Moines and the Code of Iowa.