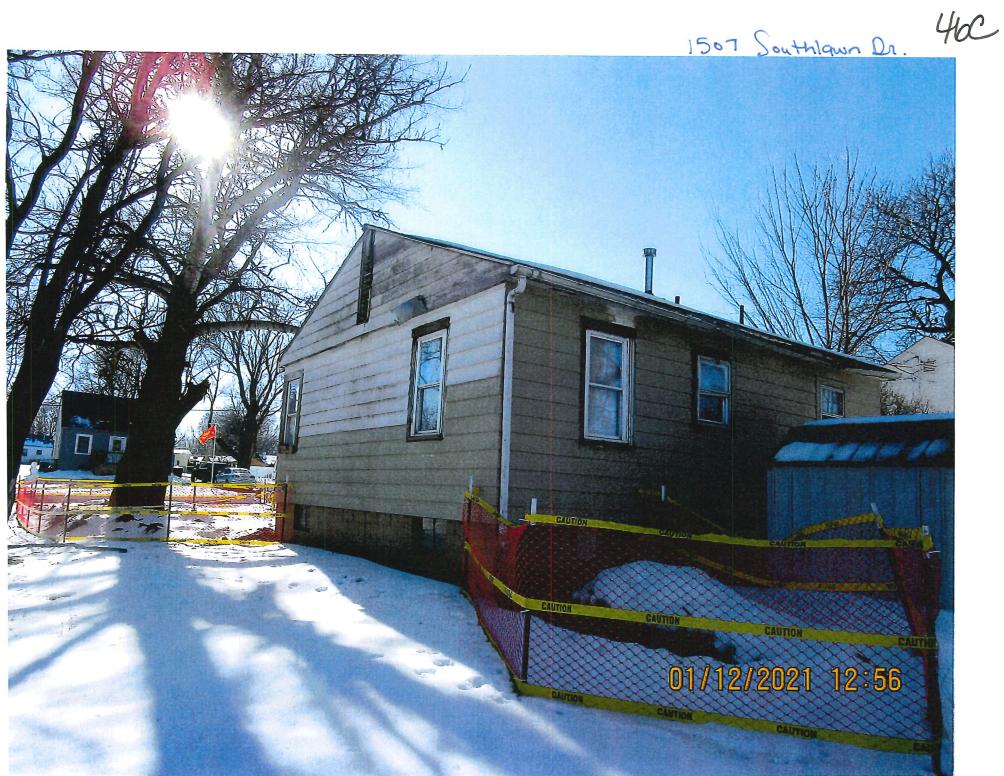

### ABATEMENT OF PUBLIC NUISANCE AT 1507 SOUTHLAWN DRIVE

WHEREAS, the property located at 1507 Southlawn Drive, Des Moines, Iowa, was inspected by representatives of the City of Des Moines who determined that the main structure in its present condition constitutes not only a menace to health and safety but is also a public nuisance; and

An inspection of the referenced property was conducted for its conformance to the Municipal Code of the City of Des Moines. It has been determined from that inspection that the dwelling currently constitutes not only a menace to health and safety, but is also a public nuisance. Accordingly, the dwelling will be placarded as unfit for human habitation pursuant to the Municipal Code of the City of Des Moines and the Code of Iowa.