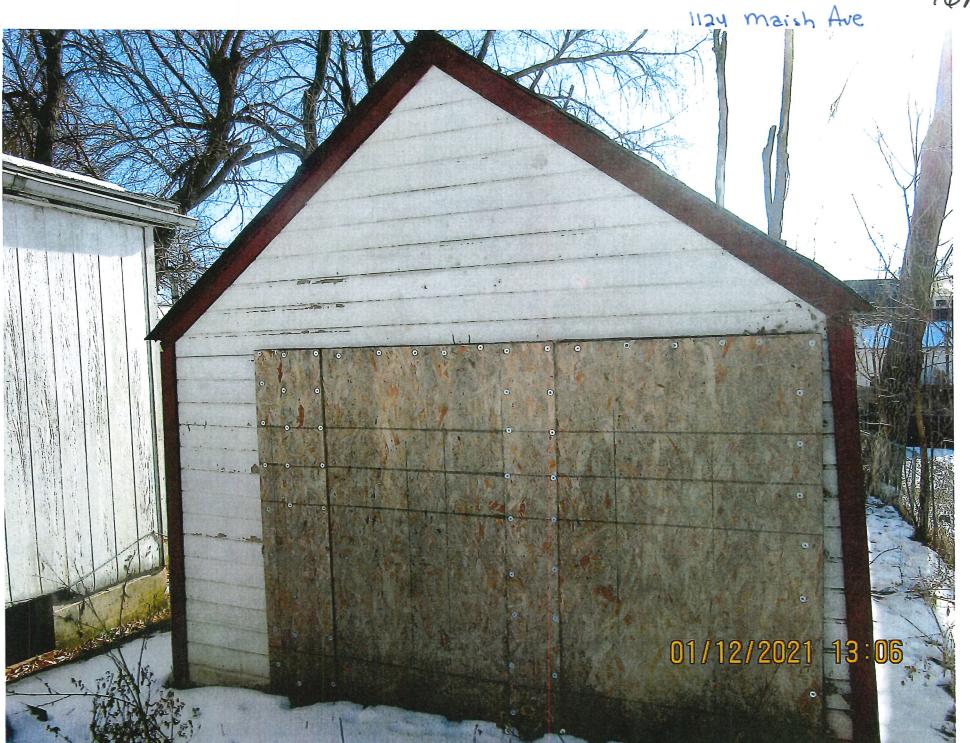

| Detached Structures - 1 Record                            |                         |            |      |              |                 |  |  |
|-----------------------------------------------------------|-------------------------|------------|------|--------------|-----------------|--|--|
|                                                           | Detached Structure #101 |            |      |              |                 |  |  |
| Occupancy Garage Construction Type Frame Measurement Code |                         |            |      |              | Dimensions      |  |  |
| Measure 1                                                 | 12                      | Measure 2  | 20   | Story Height | 1               |  |  |
| Grade                                                     | 5                       | Year Built | 1940 | Condition    | Below<br>Normal |  |  |

# **Areas that need attention:** 1124 MAISH AVE

|                         | d attention: 1124 MAISH AVE                                          | 1                |                                                   |
|-------------------------|----------------------------------------------------------------------|------------------|---------------------------------------------------|
| Component: Requirement: | Electrical Service<br>Electrical Permit                              | <u>Defect:</u>   | Missing                                           |
|                         |                                                                      | <b>Location:</b> | Main Structure Throughout                         |
| Comments:               | Add electrical service to house. Comply wi<br>Electrical Permit.     | th electrica     | l codes. Obtain and finalize                      |
| Component: Requirement: | Exterior Walls<br>Complaince with Int Residential Code               | Defect:          | Holes or major defect                             |
|                         | Complained Will The Nesidential Code                                 | Location:        | Main Structure Throughout                         |
| Comments:               | Repair and replace and siding or plywood repair. paint to match.     | that is rotte    | en, deteriorated, or in poor                      |
| Component: Requirement: | Landings<br>Building Permit                                          | Defect:          | In poor repair                                    |
|                         | building Ferriic                                                     | Location:        | Main Structure Throughout                         |
| Comments:               | Repair or replace landing in compliance of Building Permit.          | building co      | ode. Obtain and finalized                         |
| Component:              | Soffit/Facia/Trim                                                    | Defect:          | Severly peeling paint                             |
| Requirement:            | Complaince with Int Residential Code                                 | Location:        | Main Structure Throughout                         |
| Comments:               | Scrape, paint to match, all peeling paint o                          |                  | _                                                 |
| Component:              | Exterior Walls                                                       | Defect:          | Deteriorated                                      |
| Requirement:            | Complaince with Int Residential Code                                 | Location         | Main Church von Thurston                          |
| Comments:               | Repair or replace any exterior walls and s                           |                  | Main Structure Throughout rotted or deteriorated. |
| Component:              | Soffit/Facia/Trim                                                    | Defect:          | Absence of paint                                  |
| Requirement:            | Complaince with Int Residential Code                                 | Location:        | Main Structure Throughout                         |
| Comments:               | Scrape and paint to match.                                           |                  | Thum Su decare Throughout                         |
| Component:              | Exterior Stairs                                                      | Defect:          | In poor repair                                    |
| Requirement:            | Building Permit                                                      | Location         | : Main Structure Throughout                       |
| Comments:               | Repair or replace exterior stairs must comfinalized Building Permit. |                  |                                                   |
| Component:              | Windows/Window Frames                                                | Defect:          | Deteriorated                                      |
| Requirement:            | Complaince with Int Residential Code                                 | Location         | Main Structure Throughout                         |
| Comments:               | Repair or replace all window frames that                             |                  |                                                   |
| 1                       |                                                                      |                  |                                                   |

| I. Commente                                                     |                                                                                      |                  |                           |  |
|-----------------------------------------------------------------|--------------------------------------------------------------------------------------|------------------|---------------------------|--|
| Component: Requirement:                                         | Soffit/Facia/Trim                                                                    | Defect:          | Deteriorated              |  |
| <u>Kequilement.</u>                                             | Complaince with Int Residential Code                                                 | Locations        | Garage Throughout         |  |
| Comments:                                                       | Constant and an article and a second                                                 |                  |                           |  |
|                                                                 | Scape and repair or replace any soffit/facia/trim and paint to match                 |                  |                           |  |
|                                                                 |                                                                                      | •                |                           |  |
| Component:                                                      | Exterior Walls                                                                       | Defect:          | Severly peeling paint     |  |
| Requirement:                                                    | Complaince with Int Residential Code                                                 | <u>Defect.</u>   | Severily peering paint    |  |
|                                                                 |                                                                                      | Location:        | Garage Throughout         |  |
| Comments:                                                       | <u>Comments:</u> Scrap and paint any compromised siding or walls Paint ot match.     |                  |                           |  |
| and the party and any comprehensed stanting of the set material |                                                                                      |                  |                           |  |
|                                                                 |                                                                                      |                  |                           |  |
| Component:                                                      | Exterior Walls                                                                       | Defect:          | Holes or major defect     |  |
| Requirement:                                                    | Complaince with Int Residential Code                                                 |                  |                           |  |
| Comments:                                                       |                                                                                      | <u>Location:</u> | Garage Throughout         |  |
| <u>comments.</u>                                                | Repair or replace any siding falling off and paint to match.                         |                  |                           |  |
|                                                                 |                                                                                      |                  |                           |  |
|                                                                 |                                                                                      |                  |                           |  |
| Component: Requirement:                                         | Exterior Doors/Jams Complaince with Int Residential Code                             | Defect:          | Deteriorated ·            |  |
| Requirement.                                                    | Complaince with the Residential Code                                                 | Location:        | Main Structure Throughout |  |
| Comments:                                                       | Repair or replace all door jams that are ro                                          |                  |                           |  |
|                                                                 | Repair of replace all door jains that are rotted.                                    |                  |                           |  |
|                                                                 |                                                                                      |                  |                           |  |
| Component:                                                      | Exterior Doors/Jams                                                                  | Defect:          | Cracked/Broken            |  |
| Requirement:                                                    | Complaince with Int Residential Code                                                 |                  | +                         |  |
|                                                                 |                                                                                      | <u>Location:</u> | Main Structure Throughout |  |
| Comments:                                                       | Repair or replace all broken exterior doors. Paint to match.                         |                  |                           |  |
|                                                                 |                                                                                      |                  |                           |  |
|                                                                 |                                                                                      |                  |                           |  |
| Component:                                                      | Windows/Window Frames                                                                | Defect:          | Cracked/Broken            |  |
| Requirement:                                                    | Complaince with Int Residential Code                                                 | Location         | Garage Throughout         |  |
| Comments:                                                       | AH - 1-1                                                                             |                  |                           |  |
|                                                                 | All windows and frames must be in good working order and free of rot. Paint to match |                  |                           |  |
|                                                                 | macu                                                                                 |                  |                           |  |
| Component:                                                      | See Comments                                                                         | Defect:          | In poor repair            |  |
| Requirement:                                                    | Complaince with Int Residential Code                                                 |                  | In poor repair            |  |
|                                                                 |                                                                                      | Location:        | Main Structure Throughout |  |
| Comments:                                                       | Clean and repair gutter system. Must be i                                            | n good wor       | king order.               |  |
|                                                                 | 5.5 and .5p g 5/5                                                                    | J =              |                           |  |
| 1                                                               |                                                                                      |                  |                           |  |