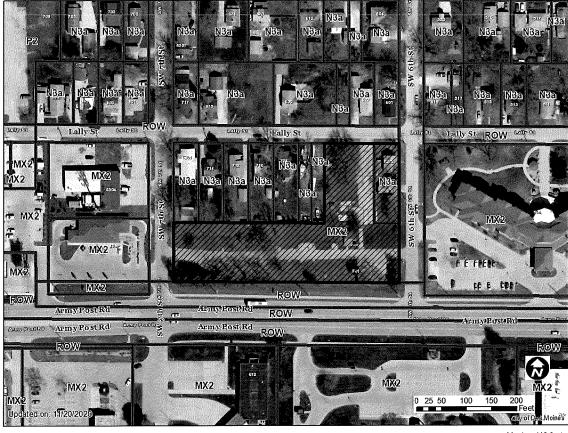

Written Responses 4 in Favor 0 in opposition

## I. GENERAL INFORMATION

- **1. Purpose of Request:** The applicant is proposing to clear the site and construct a veterinarian clinic with an outdoor dog run. They currently operate at 6301 SW 9<sup>th</sup> Street and have outgrown that location.
- 2. Size of Site: 1.751 acres.
- 3. Existing Zoning (site): "N3a" Neighborhood District and "NX2" Mixed Use District.

- 4. Existing Land Use (site): One household dwelling and vacant land.
- 5. Adjacent Land Use and Zoning:

North – "N3a"; Uses are one household dwellings.

South - "MX2"; Uses are commercial.

**East** – "MX2"; Use is a senior housing development.

West – "MX2"; Use is a self-service carwash.

- 6. General Neighborhood/Area Land Uses: The subject property is located along the north side of Army Post Road. A mix of commercial and residential uses are located along the corridor. The neighborhood to the north predominately consists of one household dwellings.
- 7. Applicable Recognized Neighborhood(s): The subject property is in the Fort Des Moines Neighborhood. The neighborhood association was notified of the hearing by mailing of the Preliminary Agenda on November 30, 2020. Additionally, separate notifications of the hearing for this specific item were mailed November 25, 2020 (20 days prior to the hearing) and December 7, 2020 (10 days prior to the hearing) to the Fort Des Moines Neighborhood Association and to the primary titleholder on file with the Polk County Assessor for each property within 250 feet of the site.