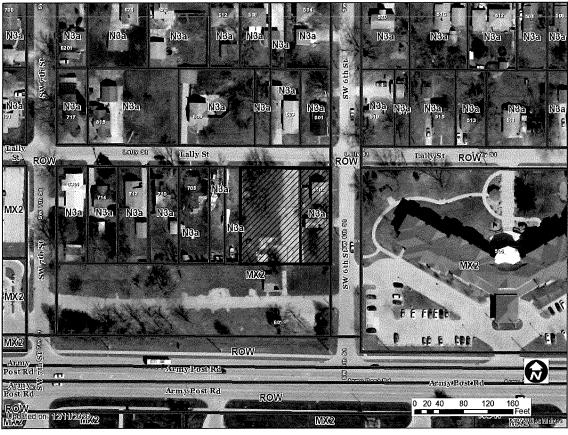

## I. GENERAL INFORMATION

- **1. Purpose of Request:** The applicant is proposing to clear the site and construct a veterinarian clinic with an outdoor dog run. They currently operate at 6301 SW 9<sup>th</sup> Street and have outgrown that location.
- 2. Size of Site: 1.751 acres.
- 3. Existing Zoning (site): "N3a" Neighborhood District and "NX2" Mixed Use District.

- 4. Existing Land Use (site): One household dwelling and vacant land.
- 5. Adjacent Land Use and Zoning:

North – "N3a"; Uses are one household dwellings.

South - "MX2"; Uses are commercial.

**East** – "MX2"; Use is a senior housing development.

West – "MX2"; Use is a self-service carwash.

- 6. General Neighborhood/Area Land Uses: The subject property is located along the north side of Army Post Road. A mix of commercial and residential uses are located along the corridor. The neighborhood to the north predominately consists of one household dwellings.
- 7. Applicable Recognized Neighborhood(s): The subject property is in the Fort Des Moines Neighborhood. The neighborhood association was notified of the hearing by mailing of the Preliminary Agenda on November 30, 2020. Additionally, separate notifications of the hearing for this specific item were mailed November 25, 2020 (20 days prior to the hearing) and December 7, 2020 (10 days prior to the hearing) to the Fort Des Moines Neighborhood Association and to the primary titleholder on file with the Polk County Assessor for each property within 250 feet of the site.

South Des Moines Vet Center, 601 Army Post & 6302 Southwest 6th Street

ZON2020-00152

1 inch = 113 feet