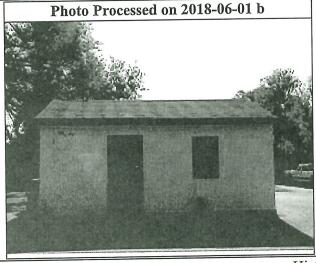

# **Detached Structures - 6 Records**

|                                    | 200                                  | tached Structures                            | o records         |                     |                 |  |  |  |
|------------------------------------|--------------------------------------|----------------------------------------------|-------------------|---------------------|-----------------|--|--|--|
|                                    |                                      | <b>Detached Structu</b>                      | re #101           |                     |                 |  |  |  |
| Occupancy                          | Asphalt Paving                       | Measurement<br>Code                          | Square Feet       | Measure 1           | 10,000          |  |  |  |
| Grade                              | 4                                    | Year Built                                   | 1970              | Condition           | Below<br>Normal |  |  |  |
| Detached Structure #201            |                                      |                                              |                   |                     |                 |  |  |  |
| Occupancy                          | Garage                               | Garage Measurement Code Dimensions Measure 1 |                   | Measure 1           | 26              |  |  |  |
| Measure 2                          | 38                                   | Grade                                        | 4                 | Year Built          | 1986            |  |  |  |
| Condition                          |                                      |                                              |                   |                     |                 |  |  |  |
| Comment sits on east side of house |                                      |                                              |                   |                     |                 |  |  |  |
|                                    |                                      | <b>Detached Structur</b>                     | re #301           | ·                   |                 |  |  |  |
| Occupancy                          | Mobile Home Pads                     | Measurement<br>Code                          | Quantity Quantity |                     | 32              |  |  |  |
| Grade                              | 5                                    | Year Built                                   | 1968              | Condition           | Normal          |  |  |  |
|                                    |                                      | <b>Detached Structur</b>                     | re #401           |                     |                 |  |  |  |
| Occupancy                          | Occupancy Swimming Pool Outdoor/Comm |                                              | Dimensions        | Measure 1           | 20              |  |  |  |
| Measure 2                          | 40                                   | Grade 4                                      |                   | Year Built          | 1983            |  |  |  |
| Condition Normal                   |                                      |                                              |                   |                     |                 |  |  |  |
|                                    |                                      | <b>Detached Structur</b>                     | re #402           |                     |                 |  |  |  |
| Occupancy                          | Fence                                | Construction<br>Type                         | Frame             | Measurement<br>Code | Lineal<br>Feet  |  |  |  |
| Lineal Feet                        | 148                                  | Height                                       | 6                 | Grade               | 4               |  |  |  |
| Year Built                         | 1983                                 | Condition                                    | Normal            |                     |                 |  |  |  |
| Comment                            | perimeter fence for po               | ol                                           |                   |                     |                 |  |  |  |
|                                    |                                      | <b>Detached Structur</b>                     | ce #501           |                     |                 |  |  |  |
| Occupancy                          | Garage                               | Garage Measurement Code Dimensions Measure 1 |                   | Measure 1           | 28              |  |  |  |
| Measure 2                          | 28                                   | Grade                                        | 4                 | Year Built          | 1991            |  |  |  |
| Condition                          | Normal                               |                                              |                   |                     |                 |  |  |  |
| Comment                            | adjoining home on lot                | 32                                           | -                 |                     |                 |  |  |  |