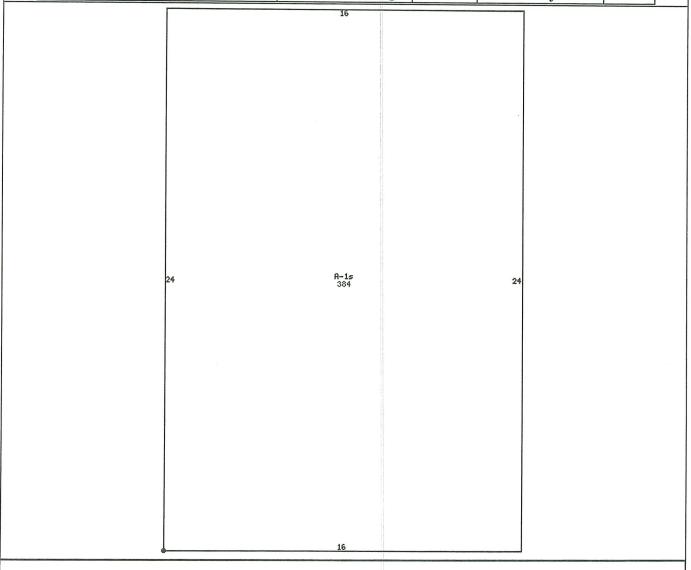

|                               |                            | li li                       |              |                         |           |
|-------------------------------|----------------------------|-----------------------------|--------------|-------------------------|-----------|
|                               |                            | Commercial Sumn             | nary         |                         |           |
| Occupancy                     | Mobile Home<br>Park        | Age,<br>Weighted            | 1927         | Total Story<br>Height   | 1         |
| Land Area                     | 211,148                    | Gross Area                  | 1,960        | Finished<br>Area        | 1,576     |
| Unfinished<br>Bsmt Area       | 1,576                      | Finished Bsmt<br>Area       | 1,064        | Number of<br>Units      | 1         |
| Primary Group                 | Residence<br>Single Family | Percent<br>Primary<br>Group | 89.14        | Secondary<br>Group      | Warehouse |
| Percent<br>Secondary<br>Group | 10.86                      | Grade,<br>Weighted          | 4/Grade<br>4 | Bldg Class,<br>Weighted | 5/Metal   |
| Condition, Weighted           | NM/Normal                  | Ground Floor<br>Area        | 1,960        | Perimeter               | 80        |
| Unfinished<br>Area            | 384                        |                             |              |                         |           |
|                               | Con                        | nmercial Sections -         | 1 Record     |                         |           |
|                               |                            | Commercial Section          | n #101       | 8                       |           |

Occupant

BROADWAY MOBILE HOME PARK

| Section                  | 1                         | 000000000000000000000000000000000000000 |     | Mobile     |            |                                       |
|--------------------------|---------------------------|-----------------------------------------|-----|------------|------------|---------------------------------------|
| Multiplier               | 1                         | Occupancy Home Park                     |     | Foundation | Concrete   |                                       |
| Exterior<br>Wall         | Concrete<br>Block or Tile | Insulation                              |     | No         | Roof       | Gable                                 |
| Roof Material            | Shingle                   | Wiring                                  | A   | dequate    | Plumbing   | Adequate                              |
| Total Story<br>Height    | 1                         | Frame<br>Type                           |     | Frame      | Bldg Class | Frame, Concrete<br>Blk, Tile, Tilt Up |
| Total<br>Section<br>Area | 384                       | Ground<br>Floor Area                    | ٠   | 384        | Perimeter  | 80                                    |
| Grade                    | 4+00                      | Year Built                              |     | 1954       | Condition  | Normal                                |
| Comment                  | 1997 BOR DENI             | ED.PROTEST 24                           | -19 |            |            | 110111101                             |

|                     | Commercial Groups - 1 Record |                     |      |                   |    |  |  |  |  |  |
|---------------------|------------------------------|---------------------|------|-------------------|----|--|--|--|--|--|
|                     | Commercial Group #101 1      |                     |      |                   |    |  |  |  |  |  |
| Use Code            | Warehouse                    | Base Story          | 1    | Number<br>Stories | 1  |  |  |  |  |  |
| Total Group<br>Area | 384                          | Base Floor<br>Area  | 384  | Wall Height       | 10 |  |  |  |  |  |
| Heating             | None                         | Air<br>Conditioning | None | Exhaust<br>System | No |  |  |  |  |  |