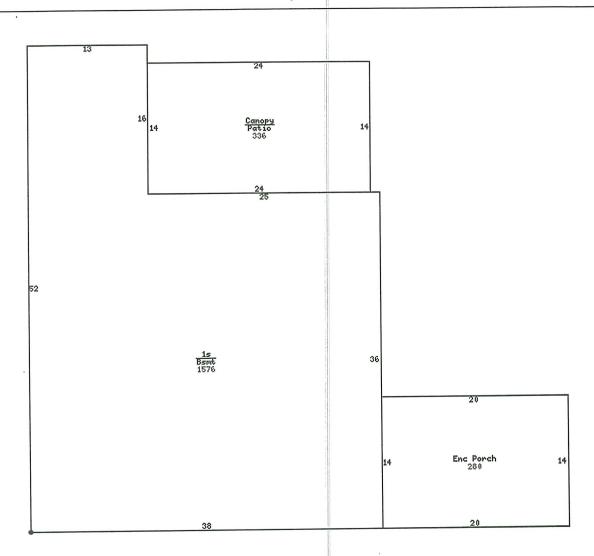

#### **Current Values**

| Туре                       | Class                  |              | Kind                     | Land        | l Bldg                           | Total              |
|----------------------------|------------------------|--------------|--------------------------|-------------|----------------------------------|--------------------|
| 2020 Value                 | Multi-Residential      |              | Full                     | \$88,800    |                                  | \$471,000          |
|                            |                        | Unadjust     | ted Cost                 | Report      |                                  |                    |
|                            |                        | Zonin        | ng - 1 Re                | cord        |                                  |                    |
| Zoning                     | Desc                   | ription      |                          | SF          | Assessor Z                       | oning              |
| A-1                        | Agricultural Dist      | rict         |                          |             | Agricult                         |                    |
| City of Des Moine          | s Community Deve       | elopment Pi  | lanning a                | and Urban D | esign 515 283-4182               | (2012-03-20)       |
|                            |                        |              | Land                     |             |                                  |                    |
| Square Feet                | 211,148                | A            | cres                     | 4.847       | Topography                       | Blank              |
| Shape                      | Irregular              | Vaca         | ancy                     | Blank       | Unbuildable                      | Blank              |
|                            |                        | Reside       | ences - 1                | Record      |                                  |                    |
|                            |                        | Res          | sidence #                | <i>‡</i> 1  |                                  |                    |
| Occupanc                   | y Single<br>Family     |              | dence<br>Type            | 1 Story     | Building Style                   | Early<br>20s       |
| Year Bui                   | lt 1924                | Year Ren     |                          | 1984        | Number Families                  | 1                  |
| Grad                       | e 4+00                 | Cond         | dition                   | Normal      | Total Square Foot<br>Living Area | 1576               |
| Main Living Are            |                        |              | ement<br>Area            | 1576        | Finished<br>Basement Area 1      | 1064               |
| Finishe<br>Basement Qualit |                        | Base         | Total<br>ement<br>Finish | 1064        | Enclosed Porch<br>Area           | 280                |
| Patio Are                  | a 336                  | Ca<br>Square | nopy<br>Foot             | 336         | Foundation                       | Brick              |
| Exterior Wa<br>Typ         | e Siding               | Roof         | Туре                     | Gable       | Roof Material                    | Asphalt<br>Shingle |
| Heatin                     | g Gas<br>Forced<br>Air | Condition    | Air<br>oning             | 100         | Number<br>Bathrooms              | 1                  |
| Bedroom                    | s 2                    | R            | ooms                     | 5           |                                  |                    |