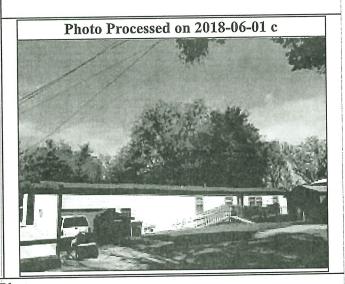

An inspection of the referenced property was conducted for its conformance to the Municipal Code of the City of Des Moines. It has been determined from that inspection that the dwelling currently constitutes not only a menace to health and safety, but is also a public nuisance. Accordingly, the dwelling will be placarded as unfit for human habitation pursuant to the Municipal Code of the City of Des Moines and the Code of Iowa.

Attached is a listing of the violations existing on the date of the inspection and a recommendation as to the remedial action required to correct such violations. The violations noted must be corrected within 30 days from date of notice. Failure to correct these violations will result in a request to the City Council to approve legal action. As a result of this public nuisance action there will be costs incurred by the City. Costs will be billed out when the nuisance has been abated. Failure to pay the costs will result in collection by assessment to the property or personal judgment.