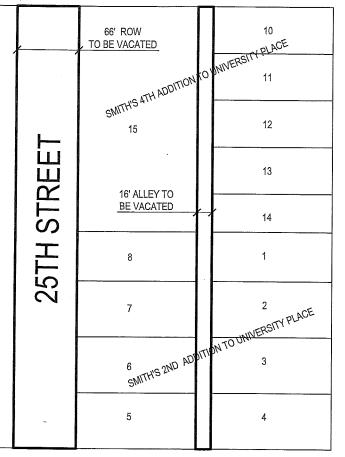

ALL THAT PORTION OF 25TH STREET BETWEEN CLARK STREET AND FOREST AVENUE DESCRIBED AS FOLLOWS: THE 66.00-FOOTWIDE STREET RIGHT OF WAY WEST OF AND ADJACENT TO LOT 15 SMITH'S 4TH ADDITION TO UNIVERSITY PLACE, AN OFFICIAL PLAT, DES MOINES, POLK COUNTY, IOWA AND THE 66.00-FOOT WIDE STREET RIGHT OF WAY WEST OF AND ADJACENT TO LOTS 5, 6, 7, AND 8 IN SMITH'S 2ND ADDITION TO UNIVERSITY PLACE, AN OFFICIAL PLAT, DES MOINES, POLK COUNTY, IOWA; CONTAINING 31,363 SQUARE FEET;

#### **AND**

ALL THAT PORTION OF A 16.00-FOOT WIDE ALLEY BETWEEN CLARK STREET AND FOREST AVENUE DESCRIBED AS FOLLOWS: THE 16.00-FOOT WIDE ALLEY EAST OF AND ADJACENT TO LOT 15 SMITH'S 4TH ADDITION TO UNIVERSITY PLACE, AN OFFICIAL PLAT, DES MOINES, POLK COUNTY, IOWA AND THE 16.00-FOOT WIDE ALLEY EAST OF AND ADJACENT TO LOTS 5, 6, 7, AND 8 IN SMITH'S 2ND ADDITION TO UNIVERSITY PLACE, AN OFFICIAL PLAT, DES MOINES, POLK COUNTY, IOWA; CONTAINING 7,603 SQUARE FEET.

# VACATION EXHIBIT

### **VACATION DESCRIPTION:**

ALL THAT PORTION OF 25TH STREET BETWEEN CLARK STREET AND FOREST AVENUE DESCRIBED AS FOLLOWS: THE 66.00 FOOT WIDE STREET RIGHT OF WAY WEST OF AND ADJACENT TO LOT 15 SMITH'S 4TH ADDITION TO UNIVERSITY PLACE, AN OFFICIAL PLAT, DES MOINES, POLK COUNTY, IOWA AND THE 66.00 FOOT WIDE STREET RIGHT OF WAY WEST OF AND ADJACENT TO LOTS 5, 6, 7, AND 8 IN SMITH'S 2ND ADDITION TO UNIVERSITY PLACE, AN OFFICIAL PLAT, DES MOINES, POLK COUNTY, IOWA. CONTAINING 31,363 SQUARE FEET.

#### **VACATION DESCRIPTION:**

ALL THAT PORTION OF THE 16.00 FOOT WIDE ALLEY BETWEEN CLARK STREET AND FOREST AVENUE DESCRIBED AS FOLLOWS: THE 16.00 FOOT WIDE ALLEY EAST OF AND ADJACENT TO LOT 15 SMITH'S 4TH ADDITION TO UNIVERSITY PLACE, AN OFFICIAL PLAT, DES MOINES, POLK COUNTY, IOWA AND THE 16.00 FOOT WIDE ALLEY EAST OF AND ADJACENT TO LOTS 5, 6, 7. AND 8 IN SMITH'S 2ND ADDITION TO UNIVERSITY PLACE, AN OFFICIAL PLAT, DES MOINES, POLK COUNTY, IOWA. CONTAINING 7,603 SQUARE FEET.