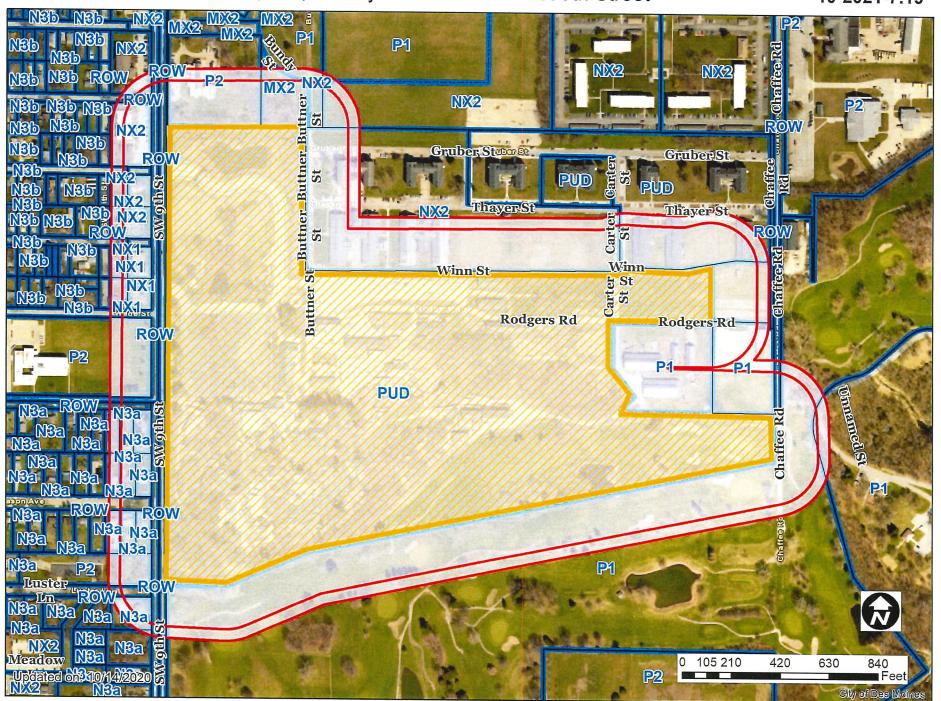

## I. GENERAL INFORMATION

- 1. Purpose of Request: The proposed amendment to the PUD Conceptual Plan and the proposed PUD Development Plan would allow construction of a 1,504-square foot concession and restroom building and a surrounding plaza area. The proposed construction and zoo enhancements would be located internally to the zoo, just north of the prairie dog colony. These improvements would not be visible from public Right-of-Way.
- 2. Size of Site: 66.75 acres.
- 3. Existing Zoning (site): "Blank Park Zoo PUD" Planned Unit Development District.
- 4. Existing Land Use (site): Blank Park Zoo and off-street parking.
- 5. Adjacent Land Use and Zoning to Site of Amendment:

### I. GENERAL INFORMATION

- 1. Purpose of Request: The proposed amendment to the PUD Conceptual Plan and the proposed PUD Development Plan would allow construction of a 1,504-square foot concession and restroom building and a surrounding plaza area. The proposed construction and zoo enhancements would be located internally to the zoo, just north of the prairie dog colony. These improvements would not be visible from public Right-of-Way.
- 2. Size of Site: 66.75 acres.
- 3. Existing Zoning (site): "Blank Park Zoo PUD" Planned Unit Development District.
- 4. Existing Land Use (site): Blank Park Zoo and off-street parking.
- 5. Adjacent Land Use and Zoning to Site of Amendment: