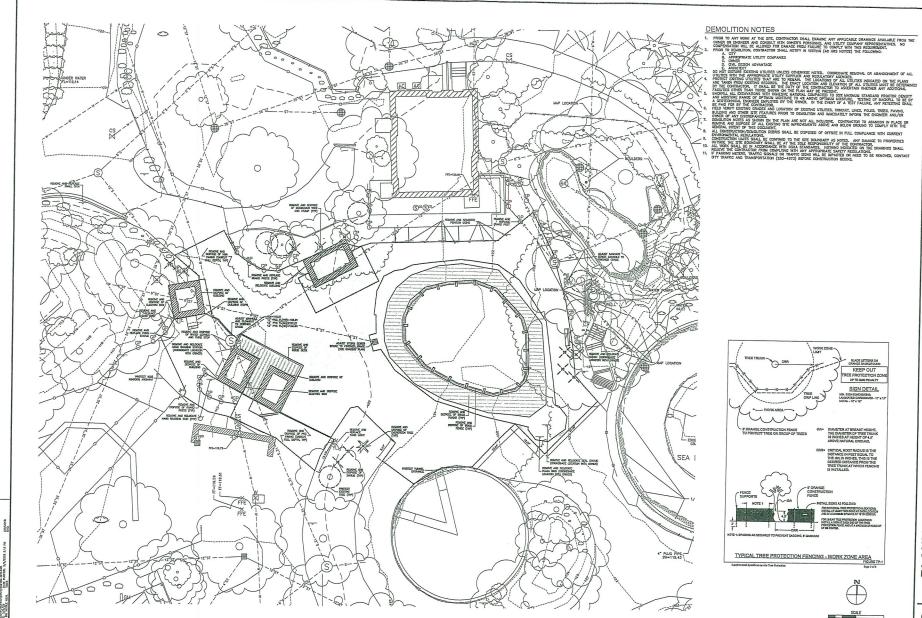

## I. GENERAL INFORMATION

- 1. Purpose of Request: The proposed amendment to the PUD Conceptual Plan and the proposed PUD Development Plan would allow construction of a 1,504-square foot concession and restroom building and a surrounding plaza area. The proposed construction and zoo enhancements would be located internally to the zoo, just north of the prairie dog colony. These improvements would not be visible from public Right-of-Way.
- 2. Size of Site: 66.75 acres.
- 3. Existing Zoning (site): "Blank Park Zoo PUD" Planned Unit Development District.
- 4. Existing Land Use (site): Blank Park Zoo and off-street parking.
- 5. Adjacent Land Use and Zoning to Site of Amendment:

## II. ADDITIONAL APPLICABLE INFORMATION

1. PUD Conceptual Plan: The proposed amendment to the PUD Conceptual Plan is necessary for the PUD Development Plan to be found in conformance the with the PUD regulations. The proposed amendment would allow construction of a 1,504-square foot concession and restroom building and a surrounding plaza area. The proposed enhancements to would be located internally to the zoo and would not be visible from public Right-of-Way. Staff recommends approval of the proposed amendment to the PUD Conceptual Plan.

### I. GENERAL INFORMATION

- 1. Purpose of Request: The proposed amendment to the PUD Conceptual Plan and the proposed PUD Development Plan would allow construction of a 1,504-square foot concession and restroom building and a surrounding plaza area. The proposed construction and zoo enhancements would be located internally to the zoo, just north of the prairie dog colony. These improvements would not be visible from public Right-of-Way.
- 2. Size of Site: 66.75 acres.
- 3. Existing Zoning (site): "Blank Park Zoo PUD" Planned Unit Development District.
- 4. Existing Land Use (site): Blank Park Zoo and off-street parking.
- 5. Adjacent Land Use and Zoning to Site of Amendment:

### II. ADDITIONAL APPLICABLE INFORMATION

1. PUD Conceptual Plan: The proposed amendment to the PUD Conceptual Plan is necessary for the PUD Development Plan to be found in conformance the with the PUD regulations. The proposed amendment would allow construction of a 1,504-square foot concession and restroom building and a surrounding plaza area. The proposed enhancements to would be located internally to the zoo and would not be