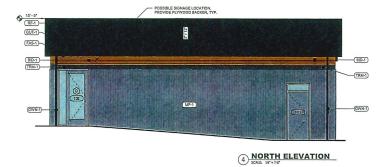

## I. GENERAL INFORMATION

- 1. Purpose of Request: The proposed amendment to the PUD Conceptual Plan and the proposed PUD Development Plan would allow construction of a 1,504-square foot concession and restroom building and a surrounding plaza area. The proposed construction and zoo enhancements would be located internally to the zoo, just north of the prairie dog colony. These improvements would not be visible from public Right-of-Way.
- 2. Size of Site: 66.75 acres.
- 3. Existing Zoning (site): "Blank Park Zoo PUD" Planned Unit Development District.
- 4. Existing Land Use (site): Blank Park Zoo and off-street parking.
- 5. Adjacent Land Use and Zoning to Site of Amendment:

## II. ADDITIONAL APPLICABLE INFORMATION

1. PUD Conceptual Plan: The proposed amendment to the PUD Conceptual Plan is necessary for the PUD Development Plan to be found in conformance the with the PUD regulations. The proposed amendment would allow construction of a 1,504-square foot concession and restroom building and a surrounding plaza area. The proposed enhancements to would be located internally to the zoo and would not be visible from public Right-of-Way. Staff recommends approval of the proposed amendment to the PUD Conceptual Plan.

### I. GENERAL INFORMATION

- 1. Purpose of Request: The proposed amendment to the PUD Conceptual Plan and the proposed PUD Development Plan would allow construction of a 1,504-square foot concession and restroom building and a surrounding plaza area. The proposed construction and zoo enhancements would be located internally to the zoo, just north of the prairie dog colony. These improvements would not be visible from public Right-of-Way.
- 2. Size of Site: 66.75 acres.
- 3. Existing Zoning (site): "Blank Park Zoo PUD" Planned Unit Development District.
- 4. Existing Land Use (site): Blank Park Zoo and off-street parking.
- 5. Adjacent Land Use and Zoning to Site of Amendment:

### II. ADDITIONAL APPLICABLE INFORMATION

1. PUD Conceptual Plan: The proposed amendment to the PUD Conceptual Plan is necessary for the PUD Development Plan to be found in conformance the with the PUD regulations. The proposed amendment would allow construction of a 1,504-square foot concession and restroom building and a surrounding plaza area. The proposed enhancements to would be located internally to the zoo and would not be