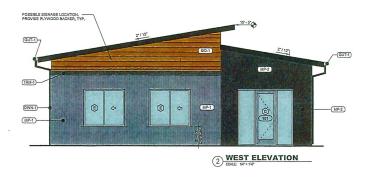

## I. GENERAL INFORMATION

- 1. Purpose of Request: The proposed amendment to the PUD Conceptual Plan and the proposed PUD Development Plan would allow construction of a 1,504-square foot concession and restroom building and a surrounding plaza area. The proposed construction and zoo enhancements would be located internally to the zoo, just north of the prairie dog colony. These improvements would not be visible from public Right-of-Way.
- 2. Size of Site: 66.75 acres.
- 3. Existing Zoning (site): "Blank Park Zoo PUD" Planned Unit Development District.
- 4. Existing Land Use (site): Blank Park Zoo and off-street parking.
- 5. Adjacent Land Use and Zoning to Site of Amendment:

## II. ADDITIONAL APPLICABLE INFORMATION

1. PUD Conceptual Plan: The proposed amendment to the PUD Conceptual Plan is necessary for the PUD Development Plan to be found in conformance the with the PUD regulations. The proposed amendment would allow construction of a 1,504-square foot concession and restroom building and a surrounding plaza area. The proposed enhancements to would be located internally to the zoo and would not be visible from public Right-of-Way. Staff recommends approval of the proposed amendment to the PUD Conceptual Plan.

### I. GENERAL INFORMATION

- 1. Purpose of Request: The proposed amendment to the PUD Conceptual Plan and the proposed PUD Development Plan would allow construction of a 1,504-square foot concession and restroom building and a surrounding plaza area. The proposed construction and zoo enhancements would be located internally to the zoo, just north of the prairie dog colony. These improvements would not be visible from public Right-of-Way.
- 2. Size of Site: 66.75 acres.
- 3. Existing Zoning (site): "Blank Park Zoo PUD" Planned Unit Development District.
- 4. Existing Land Use (site): Blank Park Zoo and off-street parking.
- 5. Adjacent Land Use and Zoning to Site of Amendment:

### II. ADDITIONAL APPLICABLE INFORMATION

1. PUD Conceptual Plan: The proposed amendment to the PUD Conceptual Plan is necessary for the PUD Development Plan to be found in conformance the with the PUD regulations. The proposed amendment would allow construction of a 1,504-square foot concession and restroom building and a surrounding plaza area. The proposed enhancements to would be located internally to the zoo and would not be