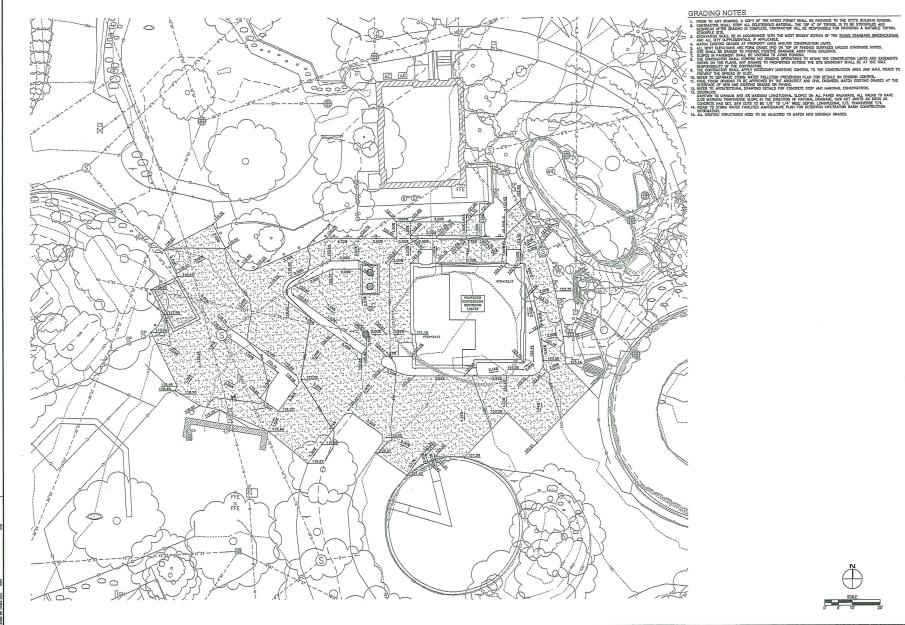

## I. GENERAL INFORMATION

- 1. Purpose of Request: The proposed amendment to the PUD Conceptual Plan and the proposed PUD Development Plan would allow construction of a 1,504-square foot concession and restroom building and a surrounding plaza area. The proposed construction and zoo enhancements would be located internally to the zoo, just north of the prairie dog colony. These improvements would not be visible from public Right-of-Way.
- 2. Size of Site: 66.75 acres.
- 3. Existing Zoning (site): "Blank Park Zoo PUD" Planned Unit Development District.
- 4. Existing Land Use (site): Blank Park Zoo and off-street parking.
- 5. Adjacent Land Use and Zoning to Site of Amendment:

## II. ADDITIONAL APPLICABLE INFORMATION

1. PUD Conceptual Plan: The proposed amendment to the PUD Conceptual Plan is necessary for the PUD Development Plan to be found in conformance the with the PUD regulations. The proposed amendment would allow construction of a 1,504-square foot concession and restroom building and a surrounding plaza area. The proposed enhancements to would be located internally to the zoo and would not be visible from public Right-of-Way. Staff recommends approval of the proposed amendment to the PUD Conceptual Plan.

### I. GENERAL INFORMATION

- 1. Purpose of Request: The proposed amendment to the PUD Conceptual Plan and the proposed PUD Development Plan would allow construction of a 1,504-square foot concession and restroom building and a surrounding plaza area. The proposed construction and zoo enhancements would be located internally to the zoo, just north of the prairie dog colony. These improvements would not be visible from public Right-of-Way.
- 2. Size of Site: 66.75 acres.
- 3. Existing Zoning (site): "Blank Park Zoo PUD" Planned Unit Development District.
- 4. Existing Land Use (site): Blank Park Zoo and off-street parking.
- 5. Adjacent Land Use and Zoning to Site of Amendment:

### II. ADDITIONAL APPLICABLE INFORMATION

1. PUD Conceptual Plan: The proposed amendment to the PUD Conceptual Plan is necessary for the PUD Development Plan to be found in conformance the with the PUD regulations. The proposed amendment would allow construction of a 1,504-square foot concession and restroom building and a surrounding plaza area. The proposed enhancements to would be located internally to the zoo and would not be