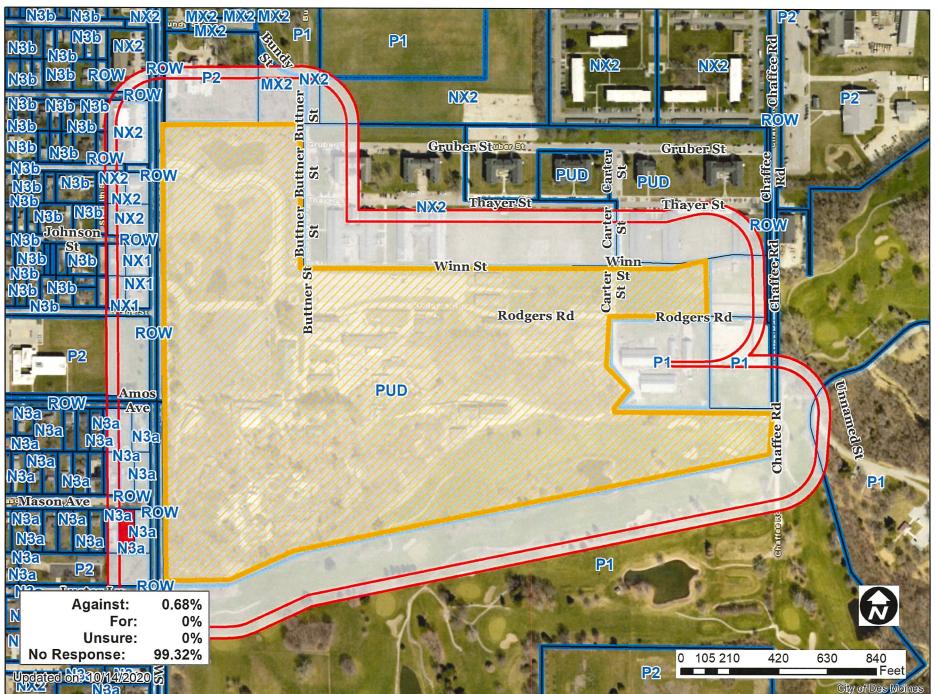

## I. GENERAL INFORMATION

- 1. Purpose of Request: The proposed amendment to the PUD Conceptual Plan and the proposed PUD Development Plan would allow construction of a 1,504-square foot concession and restroom building and a surrounding plaza area. The proposed construction and zoo enhancements would be located internally to the zoo, just north of the prairie dog colony. These improvements would not be visible from public Right-of-Way.
- 2. Size of Site: 66.75 acres.
- 3. Existing Zoning (site): "Blank Park Zoo PUD" Planned Unit Development District.
- 4. Existing Land Use (site): Blank Park Zoo and off-street parking.
- 5. Adjacent Land Use and Zoning to Site of Amendment:

North – "P2" & "NX2", Uses include the Fort Des Moines Historical National Landmark and the Fort Des Moines Residential Correctional Facility.

South - "P1", Use is the Blank Golf Course.

East - "P1", Use is the Blank Golf Course.

West - "N3a" & "NX2", Uses include Southwest 9th Street and residential uses.

- **6. General Neighborhood/Area Land Uses:** The subject property (Blank Park Zoo) is located along the east side of Southwest 9<sup>th</sup> Street to the south of Army Post Road.
- 7. Applicable Recognized Neighborhood(s): The subject property is not located within 250 of any neighborhood association. All neighborhood associations were notified of the public hearing by mailing of the Preliminary Agenda on September 25, 2020 and by mailing of the Final Agenda on October 8, 2020. Additionally, separate notifications of the hearing for this specific item were mailed on September 25, 2020 (20 days prior to the public hearing) and October 5, 2020 (10 days prior to the public hearing) to the primary titleholder on file with the Polk County Assessor for each property within 250 feet of the site.

### I. GENERAL INFORMATION

- 1. Purpose of Request: The proposed amendment to the PUD Conceptual Plan and the proposed PUD Development Plan would allow construction of a 1,504-square foot concession and restroom building and a surrounding plaza area. The proposed construction and zoo enhancements would be located internally to the zoo, just north of the prairie dog colony. These improvements would not be visible from public Right-of-Way.
- 2. Size of Site: 66.75 acres.
- 3. Existing Zoning (site): "Blank Park Zoo PUD" Planned Unit Development District.
- 4. Existing Land Use (site): Blank Park Zoo and off-street parking.
- 5. Adjacent Land Use and Zoning to Site of Amendment:

**North** – "P2" & "NX2", Uses include the Fort Des Moines Historical National Landmark and the Fort Des Moines Residential Correctional Facility.

**South** – "P1", Use is the Blank Golf Course.

**East** – "P1", Use is the Blank Golf Course.

West – "N3a" & "NX2", Uses include Southwest 9th Street and residential uses.

- **6. General Neighborhood/Area Land Uses:** The subject property (Blank Park Zoo) is located along the east side of Southwest 9<sup>th</sup> Street to the south of Army Post Road.
- 7. Applicable Recognized Neighborhood(s): The subject property is not located within 250 of any neighborhood association. All neighborhood associations were notified of the public hearing by mailing of the Preliminary Agenda on September 25, 2020 and by mailing of the Final Agenda on October 8, 2020. Additionally, separate notifications of the hearing for this specific item were mailed on September 25, 2020 (20 days prior to