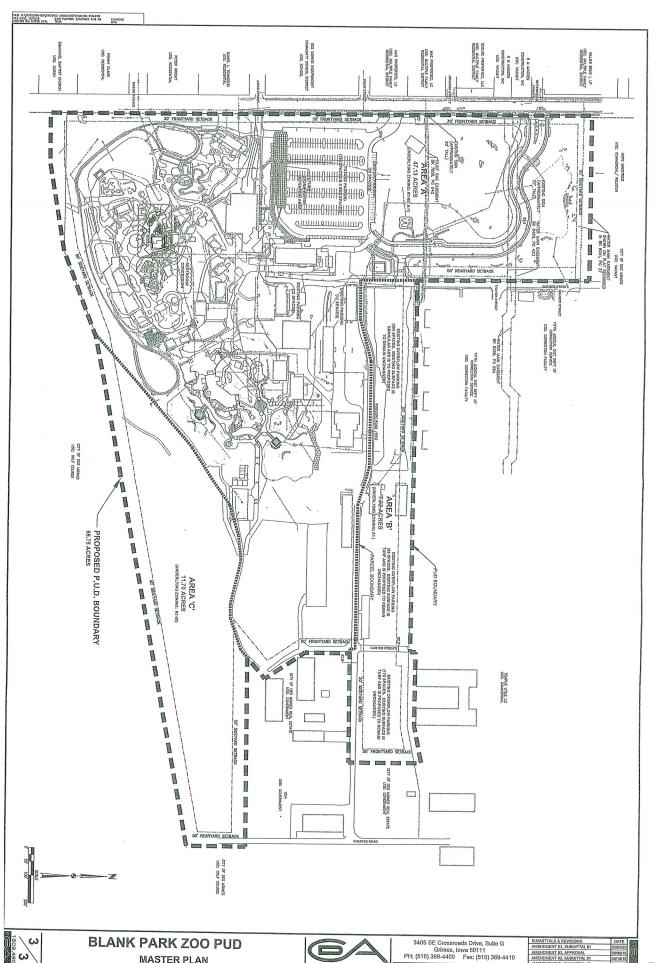

## I. GENERAL INFORMATION

- 1. Purpose of Request: The proposed amendment to the PUD Conceptual Plan and the proposed PUD Development Plan would allow construction of a 1,504-square foot concession and restroom building and a surrounding plaza area. The proposed construction and zoo enhancements would be located internally to the zoo, just north of the prairie dog colony. These improvements would not be visible from public Right-of-Way.
- 2. Size of Site: 66.75 acres.
- 3. Existing Zoning (site): "Blank Park Zoo PUD" Planned Unit Development District.
- 4. Existing Land Use (site): Blank Park Zoo and off-street parking.
- 5. Adjacent Land Use and Zoning to Site of Amendment:

## II. ADDITIONAL APPLICABLE INFORMATION

1. PUD Conceptual Plan: The proposed amendment to the PUD Conceptual Plan is necessary for the PUD Development Plan to be found in conformance the with the PUD regulations. The proposed amendment would allow construction of a 1,504-square foot concession and restroom building and a surrounding plaza area. The proposed enhancements to would be located internally to the zoo and would not be visible from public Right-of-Way. Staff recommends approval of the proposed amendment to the PUD Conceptual Plan.

### I. GENERAL INFORMATION

- 1. Purpose of Request: The proposed amendment to the PUD Conceptual Plan and the proposed PUD Development Plan would allow construction of a 1,504-square foot concession and restroom building and a surrounding plaza area. The proposed construction and zoo enhancements would be located internally to the zoo, just north of the prairie dog colony. These improvements would not be visible from public Right-of-Way.
- 2. Size of Site: 66.75 acres.
- 3. Existing Zoning (site): "Blank Park Zoo PUD" Planned Unit Development District.
- 4. Existing Land Use (site): Blank Park Zoo and off-street parking.
- 5. Adjacent Land Use and Zoning to Site of Amendment:

### II. ADDITIONAL APPLICABLE INFORMATION

1. PUD Conceptual Plan: The proposed amendment to the PUD Conceptual Plan is necessary for the PUD Development Plan to be found in conformance the with the PUD regulations. The proposed amendment would allow construction of a 1,504-square foot concession and restroom building and a surrounding plaza area. The proposed enhancements to would be located internally to the zoo and would not be