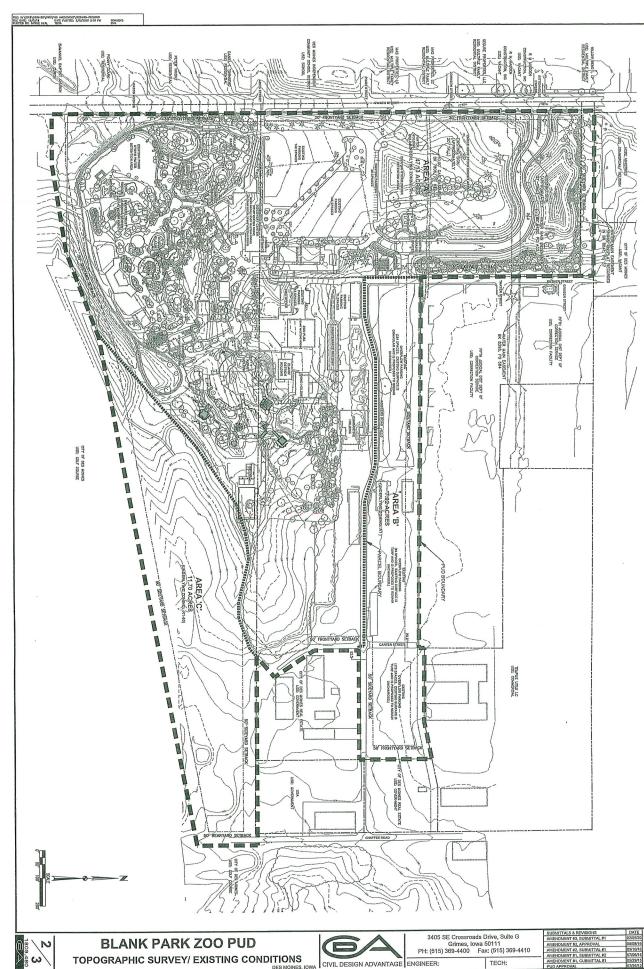

WHEREAS, the Property is legally described as follows:

| Agenda | Item | Number |
|--------|------|--------|
|        | 10   | 1      |

A PART OF THE SOUTHWEST QUARTER OF SECTION 34, TOWNSHIP 78 NORTH, RANGE 24 WEST OF THE 5TH P.M. AND PART OF THE NORTHEAST 1/4 AND PART OF THE SOUTHEAST 1/4 OF SECTION 33, TOWNSHIP 78 NORTH, RANGE 24 WEST OF THE 5TH P.M., AND THE WEST 632.0 FEET OF THE NORTHEAST 1/4 OF SAID SECTION 33, (EXCEPT THE NORTH 1420.0 FEET OF THE NORTHEAST 1/4), AND THE SOUTHEAST 1/4 OF SAID SECTION 33 (EXCEPT THE SOUTH 40 ACRES OF THE EAST 60 ACRES OF SAID SOUTHEAST 1/4), AND FURTHER DESCRIBED AS FOLLOWS:

COMMENCING AT THE SOUTHWEST CORNER OF THE NORTHEAST 1/4 OF SAID SECTION 33; THENCE EAST ALONG THE SOUTH LINE OF SAID NORTHEAST 1/4. A DISTANCE OF 33.0 FEET TO THE EAST RIGHT OF WAY LINE OF SOUTHWEST 9TH STREET AND THE POINT OF BEGINNING; THENCE NORTH ALONG THE EAST RIGHT OF WAY LINE OF SOUTHWEST 9TH STREET 1204.0 FEET; THENCE EAST 599.0 FEET; THENCE SOUTH ALONG A LINE 599.0 FEET EAST OF AND PARALLEL WITH THE EAST RIGHT OF WAY LINE OF SOUTHWEST 9TH STREET TO A POINT APPROXIMATELY 623.00 FEET SOUTH TO THE NORTHWEST CORNER OF PARCEL "A" AS SHOWN ON THE PLAT OF SURVEY RECORDED IN BOOK 8041 PAGE 37; THENCE EAST ON THE NORTH PARCEL LINE OF SAID PARCEL "A" TO THE NORTHEAST CORNER OF SAID PARCEL "A"; THENCE SOUTH ALONG THE EAST PARCEL LINE OF PARCEL "A" TO THE SOUTH LINE OF THE EAST-WEST RODGERS ROAD AS CURRENTLY ESTABLISHED; THENCE WEST TO THE EAST LINE OF THE NORTH-SOUTH CARTER STREET AS CURRENTLY ESTABLISHED: THENCE SOUTH-SOUTHEAST ALONG THE EAST LINE OF CARTER STREET TO A POINT 65 FEET NORTH OF THE SOUTH PARCEL LINE AND 300 FEET WEST OF THE EAST PARCEL LINE; THENCE SOUTHWESTERLY TO A POINT APPROXIMATELY 375 FEET WEST OF THE EAST PARCEL LINE ON THE SOUTH PARCEL LINE, TO THE CORNER POST OF THE EXISTING NORTHERN BLANK GOLF COURSE FENCE: THENCE EAST ALONG THE SOUTH LINE OF THE NORTHEAST QUARTER OF SAID SECTION 33 TO THE SOUTHEAST CORNER OF THE NORTHEAST QUARTER OF SAID SECTION 33; THENCE EAST 40 FEET ALONG THE NORTH LINE OF THE SOUTHWEST QUARTER OF SECTION 34: THENCE SOUTH 216 FEET PARALLEL WITH THE WEST LINE OF THE SOUTHWEST QUARTER OF SECTION 34; THENCE WESTERLY TO A POINT 500 FEET EAST OF THE EAST RIGHT-OF-WAY LINE OF SW 9TH STREET AND THE EXISTING NORTHERN BLANK GOLF COURSE FENCE; THENCE SOUTHWESTERLY 320.0 FEET TO A POINT 290.0 FEET SOUTH OF MASON AVENUE RIGHT OF WAY LINE EXTENDED; THENCE WESTERLY 185 FEET TO THE EAST RIGHT OF WAY LINE OF SOUTHWEST 9TH STREET; THENCE NORTH ALONG THE EAST RIGHT OF WAY LINE OF SOUTHWEST 9TH STREET 766.0 FEET TO THE POINT OF BEGINNING, EXCEPT THE AREAS AND BUILDINGS IDENTIFIED AS: BLDG 138, BLDG 308, BLDG 309, BLDG 135, AND A 10 FOOT WIDE AREA ADJOINING EACH SIDE OF SAID BUILDINGS FOR MAINTENANCE AND INGRESS-EGRESS TO SAID BUILDINGS FROM ANY EXISTING ROADS, ALL NOW INCLUDED IN AND FORMING A PART OF THE CITY OF DES MOINES. POLK COUNTY, IOWA, CONTAINING ± 66.75 ACRES

FORT DES MOINES PARCELS WITHIN LEASED AREA:

THE AREA EAST OF THE EASTSIDE OF BUTTNER STREET, SOUTH OF THE NORTH PROPERTY LINE OF PARCEL "A" AS DESCRIBED ABOVE; AND, NORTH OF THE NORTH SIDE OF RODGERS ROAD.