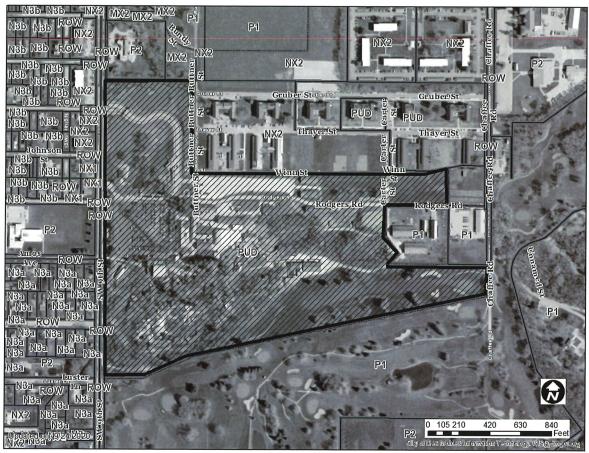

## I. GENERAL INFORMATION

- 1. Purpose of Request: The proposed amendment to the PUD Conceptual Plan and the proposed PUD Development Plan would allow construction of a 1,504-square foot concession and restroom building and a surrounding plaza area. The proposed construction and zoo enhancements would be located internally to the zoo, just north of the prairie dog colony. These improvements would not be visible from public Right-of-Way.
- 2. Size of Site: 66.75 acres.
- 3. Existing Zoning (site): "Blank Park Zoo PUD" Planned Unit Development District.
- 4. Existing Land Use (site): Blank Park Zoo and off-street parking.
- 5. Adjacent Land Use and Zoning to Site of Amendment:

### I. GENERAL INFORMATION

- 1. Purpose of Request: The proposed amendment to the PUD Conceptual Plan and the proposed PUD Development Plan would allow construction of a 1,504-square foot concession and restroom building and a surrounding plaza area. The proposed construction and zoo enhancements would be located internally to the zoo, just north of the prairie dog colony. These improvements would not be visible from public Right-of-Way.
- 2. Size of Site: 66.75 acres.
- 3. Existing Zoning (site): "Blank Park Zoo PUD" Planned Unit Development District.
- 4. Existing Land Use (site): Blank Park Zoo and off-street parking.
- 5. Adjacent Land Use and Zoning to Site of Amendment: