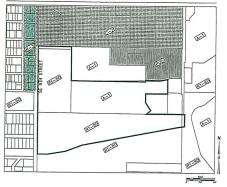

## I. GENERAL INFORMATION

- 1. Purpose of Request: The proposed amendment to the PUD Conceptual Plan and the proposed PUD Development Plan would allow construction of a 1,504-square foot concession and restroom building and a surrounding plaza area. The proposed construction and zoo enhancements would be located internally to the zoo, just north of the prairie dog colony. These improvements would not be visible from public Right-of-Way.
- 2. Size of Site: 66.75 acres.
- 3. Existing Zoning (site): "Blank Park Zoo PUD" Planned Unit Development District.
- 4. Existing Land Use (site): Blank Park Zoo and off-street parking.
- 5. Adjacent Land Use and Zoning to Site of Amendment:

## II. ADDITIONAL APPLICABLE INFORMATION

1. PUD Conceptual Plan: The proposed amendment to the PUD Conceptual Plan is necessary for the PUD Development Plan to be found in conformance the with the PUD regulations. The proposed amendment would allow construction of a 1,504-square foot concession and restroom building and a surrounding plaza area. The proposed enhancements to would be located internally to the zoo and would not be visible from public Right-of-Way. Staff recommends approval of the proposed amendment to the PUD Conceptual Plan.

### I. GENERAL INFORMATION

- 1. Purpose of Request: The proposed amendment to the PUD Conceptual Plan and the proposed PUD Development Plan would allow construction of a 1,504-square foot concession and restroom building and a surrounding plaza area. The proposed construction and zoo enhancements would be located internally to the zoo, just north of the prairie dog colony. These improvements would not be visible from public Right-of-Way.
- 2. Size of Site: 66.75 acres.
- 3. Existing Zoning (site): "Blank Park Zoo PUD" Planned Unit Development District.
- 4. Existing Land Use (site): Blank Park Zoo and off-street parking.
- 5. Adjacent Land Use and Zoning to Site of Amendment:

### II. ADDITIONAL APPLICABLE INFORMATION

1. PUD Conceptual Plan: The proposed amendment to the PUD Conceptual Plan is necessary for the PUD Development Plan to be found in conformance the with the PUD regulations. The proposed amendment would allow construction of a 1,504-square foot concession and restroom building and a surrounding plaza area. The proposed enhancements to would be located internally to the zoo and would not be