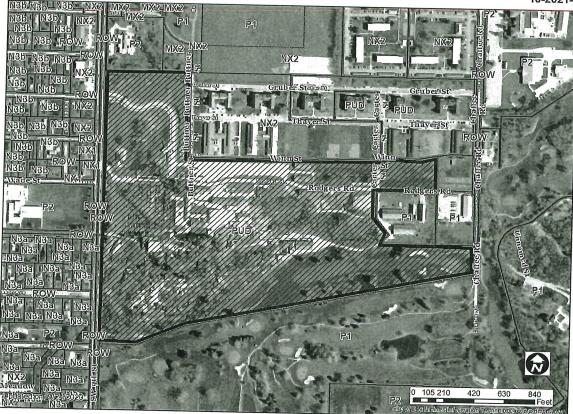

## Blank Park Zoo Foundation, Vicinity of 7401 Southwest 9th Street

### ZON2020-00122

1 inch = 397 feet

## I. GENERAL INFORMATION

- 1. Purpose of Request: The proposed amendment to the PUD Conceptual Plan and the proposed PUD Development Plan would allow construction of a 1,504-square foot concession and restroom building and a surrounding plaza area. The proposed construction and zoo enhancements would be located internally to the zoo, just north of the prairie dog colony. These improvements would not be visible from public Right-of-Way.
- 2. Size of Site: 66.75 acres.
- 3. Existing Zoning (site): "Blank Park Zoo PUD" Planned Unit Development District.
- 4. Existing Land Use (site): Blank Park Zoo and off-street parking.
- 5. Adjacent Land Use and Zoning to Site of Amendment:

### I. GENERAL INFORMATION

- 1. Purpose of Request: The proposed amendment to the PUD Conceptual Plan and the proposed PUD Development Plan would allow construction of a 1,504-square foot concession and restroom building and a surrounding plaza area. The proposed construction and zoo enhancements would be located internally to the zoo, just north of the prairie dog colony. These improvements would not be visible from public Right-of-Way.
- 2. Size of Site: 66.75 acres.
- 3. Existing Zoning (site): "Blank Park Zoo PUD" Planned Unit Development District.
- 4. Existing Land Use (site): Blank Park Zoo and off-street parking.
- 5. Adjacent Land Use and Zoning to Site of Amendment: