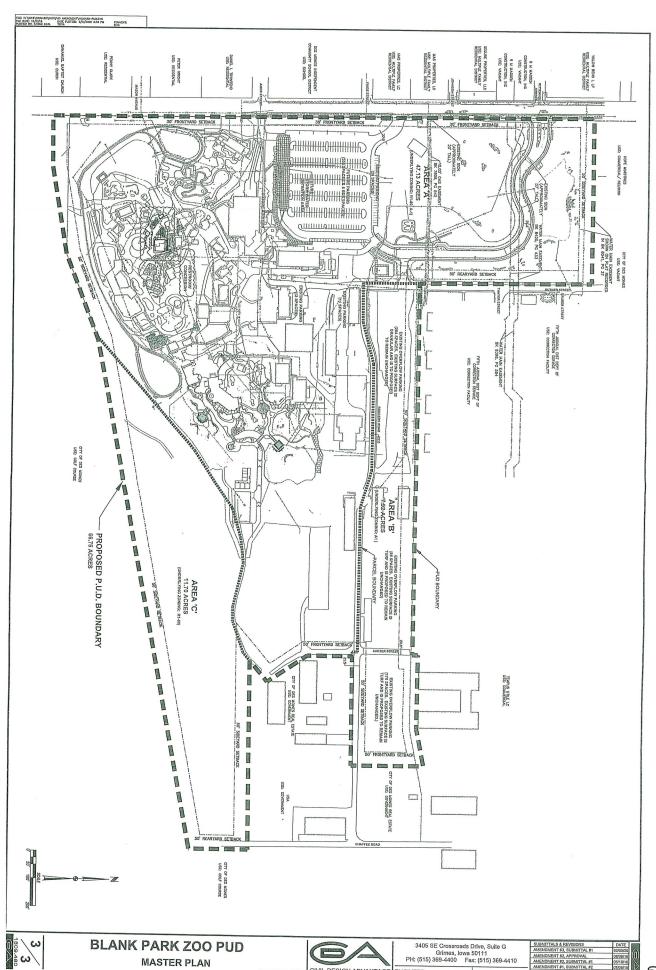

## I. GENERAL INFORMATION

- 1. Purpose of Request: The proposed amendment to the PUD Conceptual Plan and the proposed PUD Development Plan would allow construction of a 1,504-square foot concession and restroom building and a surrounding plaza area. The proposed construction and zoo enhancements would be located internally to the zoo, just north of the prairie dog colony. These improvements would not be visible from public Right-of-Way.
- 2. Size of Site: 66.75 acres.
- 3. Existing Zoning (site): "Blank Park Zoo PUD" Planned Unit Development District.
- 4. Existing Land Use (site): Blank Park Zoo and off-street parking.
- 5. Adjacent Land Use and Zoning to Site of Amendment:

## II. ADDITIONAL APPLICABLE INFORMATION

1. PUD Conceptual Plan: The proposed amendment to the PUD Conceptual Plan is necessary for the PUD Development Plan to be found in conformance the with the PUD regulations. The proposed amendment would allow construction of a 1,504-square foot concession and restroom building and a surrounding plaza area. The proposed enhancements to would be located internally to the zoo and would not be visible from public Right-of-Way. Staff recommends approval of the proposed amendment to the PUD Conceptual Plan.

### I. GENERAL INFORMATION

- 1. Purpose of Request: The proposed amendment to the PUD Conceptual Plan and the proposed PUD Development Plan would allow construction of a 1,504-square foot concession and restroom building and a surrounding plaza area. The proposed construction and zoo enhancements would be located internally to the zoo, just north of the prairie dog colony. These improvements would not be visible from public Right-of-Way.
- 2. Size of Site: 66.75 acres.
- 3. Existing Zoning (site): "Blank Park Zoo PUD" Planned Unit Development District.
- 4. Existing Land Use (site): Blank Park Zoo and off-street parking.
- 5. Adjacent Land Use and Zoning to Site of Amendment:

### II. ADDITIONAL APPLICABLE INFORMATION

1. PUD Conceptual Plan: The proposed amendment to the PUD Conceptual Plan is necessary for the PUD Development Plan to be found in conformance the with the PUD regulations. The proposed amendment would allow construction of a 1,504-square foot concession and restroom building and a surrounding plaza area. The proposed enhancements to would be located internally to the zoo and would not be