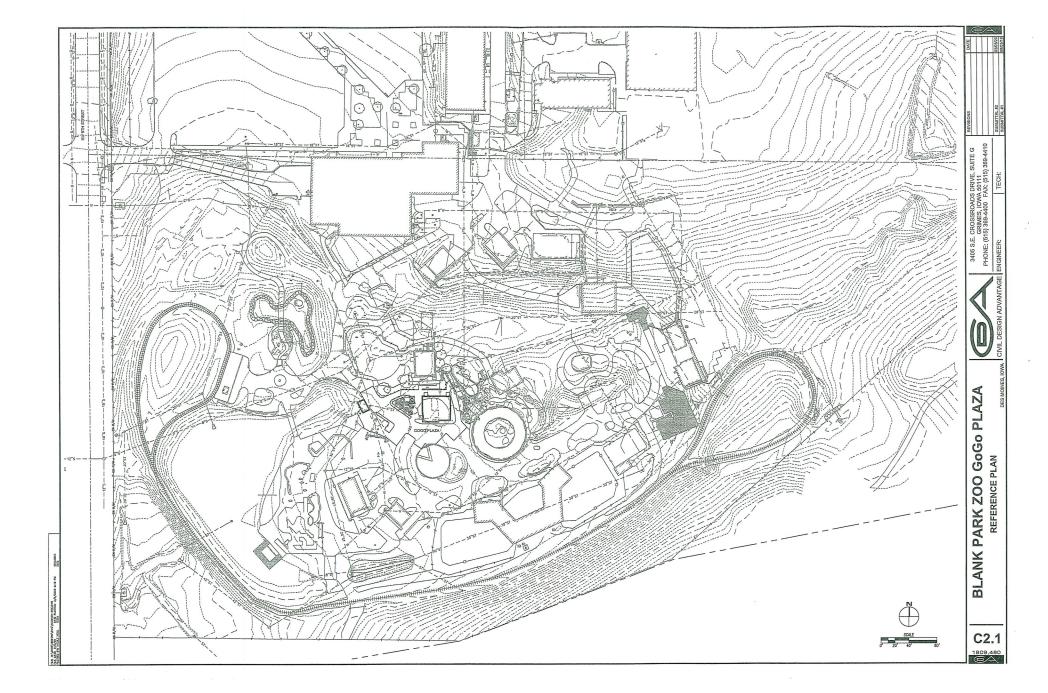

## I. GENERAL INFORMATION

- 1. Purpose of Request: The proposed amendment to the PUD Conceptual Plan and the proposed PUD Development Plan would allow construction of a 1,504-square foot concession and restroom building and a surrounding plaza area. The proposed construction and zoo enhancements would be located internally to the zoo, just north of the prairie dog colony. These improvements would not be visible from public Right-of-Way.
- 2. Size of Site: 66.75 acres.
- 3. Existing Zoning (site): "Blank Park Zoo PUD" Planned Unit Development District.
- 4. Existing Land Use (site): Blank Park Zoo and off-street parking.
- 5. Adjacent Land Use and Zoning to Site of Amendment:

## II. ADDITIONAL APPLICABLE INFORMATION

1. PUD Conceptual Plan: The proposed amendment to the PUD Conceptual Plan is necessary for the PUD Development Plan to be found in conformance the with the PUD regulations. The proposed amendment would allow construction of a 1,504-square foot concession and restroom building and a surrounding plaza area. The proposed enhancements to would be located internally to the zoo and would not be visible from public Right-of-Way. Staff recommends approval of the proposed amendment to the PUD Conceptual Plan.

### I. GENERAL INFORMATION

- 1. Purpose of Request: The proposed amendment to the PUD Conceptual Plan and the proposed PUD Development Plan would allow construction of a 1,504-square foot concession and restroom building and a surrounding plaza area. The proposed construction and zoo enhancements would be located internally to the zoo, just north of the prairie dog colony. These improvements would not be visible from public Right-of-Way.
- 2. Size of Site: 66.75 acres.
- 3. Existing Zoning (site): "Blank Park Zoo PUD" Planned Unit Development District.
- 4. Existing Land Use (site): Blank Park Zoo and off-street parking.
- 5. Adjacent Land Use and Zoning to Site of Amendment:

### II. ADDITIONAL APPLICABLE INFORMATION

1. PUD Conceptual Plan: The proposed amendment to the PUD Conceptual Plan is necessary for the PUD Development Plan to be found in conformance the with the PUD regulations. The proposed amendment would allow construction of a 1,504-square foot concession and restroom building and a surrounding plaza area. The proposed enhancements to would be located internally to the zoo and would not be