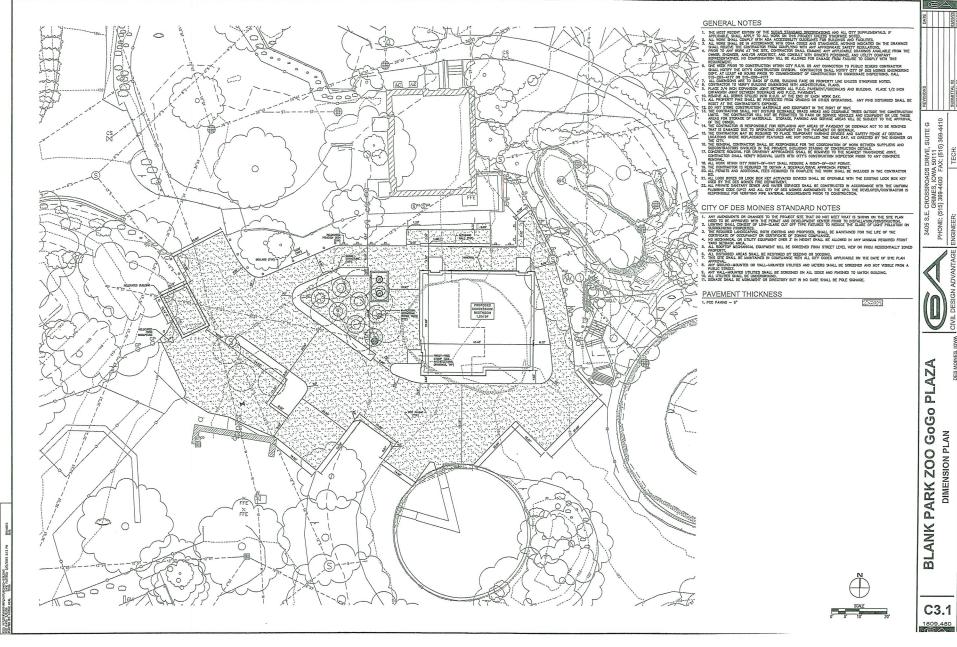

## I. GENERAL INFORMATION

- 1. Purpose of Request: The proposed amendment to the PUD Conceptual Plan and the proposed PUD Development Plan would allow construction of a 1,504-square foot concession and restroom building and a surrounding plaza area. The proposed construction and zoo enhancements would be located internally to the zoo, just north of the prairie dog colony. These improvements would not be visible from public Right-of-Way.
- 2. Size of Site: 66.75 acres.
- 3. Existing Zoning (site): "Blank Park Zoo PUD" Planned Unit Development District.
- 4. Existing Land Use (site): Blank Park Zoo and off-street parking.
- 5. Adjacent Land Use and Zoning to Site of Amendment:

## II. ADDITIONAL APPLICABLE INFORMATION

1. PUD Conceptual Plan: The proposed amendment to the PUD Conceptual Plan is necessary for the PUD Development Plan to be found in conformance the with the PUD regulations. The proposed amendment would allow construction of a 1,504-square foot concession and restroom building and a surrounding plaza area. The proposed enhancements to would be located internally to the zoo and would not be visible from public Right-of-Way. Staff recommends approval of the proposed amendment to the PUD Conceptual Plan.

### I. GENERAL INFORMATION

- 1. Purpose of Request: The proposed amendment to the PUD Conceptual Plan and the proposed PUD Development Plan would allow construction of a 1,504-square foot concession and restroom building and a surrounding plaza area. The proposed construction and zoo enhancements would be located internally to the zoo, just north of the prairie dog colony. These improvements would not be visible from public Right-of-Way.
- 2. Size of Site: 66.75 acres.
- 3. Existing Zoning (site): "Blank Park Zoo PUD" Planned Unit Development District.
- 4. Existing Land Use (site): Blank Park Zoo and off-street parking.
- 5. Adjacent Land Use and Zoning to Site of Amendment:

### II. ADDITIONAL APPLICABLE INFORMATION

1. PUD Conceptual Plan: The proposed amendment to the PUD Conceptual Plan is necessary for the PUD Development Plan to be found in conformance the with the PUD regulations. The proposed amendment would allow construction of a 1,504-square foot concession and restroom building and a surrounding plaza area. The proposed enhancements to would be located internally to the zoo and would not be