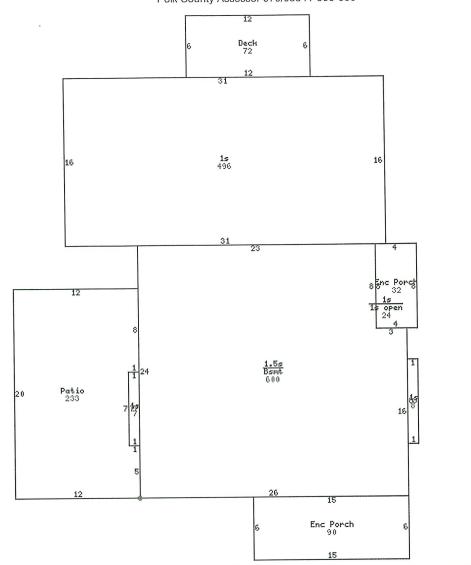

| 020                        |      |          |          | Polk County As     | 303301      | 070700011 00    |        |                        |     |                                                                                                                                                                                                                                                                                                                                                                                                                                                                                                                                                                                                                                                                                                                                                                                                                                                                                                                                                                                                                                                                                                                                                                                                                                                                                                                                                                                                                                                                                                                                                                                                                                                                                                                                                                                                                                                                                                                                                                                                                                                                                                                                |  |
|----------------------------|------|----------|----------|--------------------|-------------|-----------------|--------|------------------------|-----|--------------------------------------------------------------------------------------------------------------------------------------------------------------------------------------------------------------------------------------------------------------------------------------------------------------------------------------------------------------------------------------------------------------------------------------------------------------------------------------------------------------------------------------------------------------------------------------------------------------------------------------------------------------------------------------------------------------------------------------------------------------------------------------------------------------------------------------------------------------------------------------------------------------------------------------------------------------------------------------------------------------------------------------------------------------------------------------------------------------------------------------------------------------------------------------------------------------------------------------------------------------------------------------------------------------------------------------------------------------------------------------------------------------------------------------------------------------------------------------------------------------------------------------------------------------------------------------------------------------------------------------------------------------------------------------------------------------------------------------------------------------------------------------------------------------------------------------------------------------------------------------------------------------------------------------------------------------------------------------------------------------------------------------------------------------------------------------------------------------------------------|--|
| Conditional Zoning         |      |          |          |                    |             |                 |        |                        |     |                                                                                                                                                                                                                                                                                                                                                                                                                                                                                                                                                                                                                                                                                                                                                                                                                                                                                                                                                                                                                                                                                                                                                                                                                                                                                                                                                                                                                                                                                                                                                                                                                                                                                                                                                                                                                                                                                                                                                                                                                                                                                                                                |  |
|                            |      |          |          | Docket_no          |             |                 |        |                        |     |                                                                                                                                                                                                                                                                                                                                                                                                                                                                                                                                                                                                                                                                                                                                                                                                                                                                                                                                                                                                                                                                                                                                                                                                                                                                                                                                                                                                                                                                                                                                                                                                                                                                                                                                                                                                                                                                                                                                                                                                                                                                                                                                |  |
| City of Des Moines         | Com  | munity l | Developm | ient Planning      | g and       | l Urban Des     | sign 5 | 515 283-4182           | (20 | )12-03-20)                                                                                                                                                                                                                                                                                                                                                                                                                                                                                                                                                                                                                                                                                                                                                                                                                                                                                                                                                                                                                                                                                                                                                                                                                                                                                                                                                                                                                                                                                                                                                                                                                                                                                                                                                                                                                                                                                                                                                                                                                                                                                                                     |  |
|                            |      |          |          | Land               | l           |                 |        |                        |     |                                                                                                                                                                                                                                                                                                                                                                                                                                                                                                                                                                                                                                                                                                                                                                                                                                                                                                                                                                                                                                                                                                                                                                                                                                                                                                                                                                                                                                                                                                                                                                                                                                                                                                                                                                                                                                                                                                                                                                                                                                                                                                                                |  |
| Square Feet                | (    | 5,500    |          | Acres              |             | 0.149           |        | Frontage               |     | 50.0                                                                                                                                                                                                                                                                                                                                                                                                                                                                                                                                                                                                                                                                                                                                                                                                                                                                                                                                                                                                                                                                                                                                                                                                                                                                                                                                                                                                                                                                                                                                                                                                                                                                                                                                                                                                                                                                                                                                                                                                                                                                                                                           |  |
| Depth                      | 1    | 30.0     | Te       | pography           |             | Normal          |        | Shape                  |     | Rectangle                                                                                                                                                                                                                                                                                                                                                                                                                                                                                                                                                                                                                                                                                                                                                                                                                                                                                                                                                                                                                                                                                                                                                                                                                                                                                                                                                                                                                                                                                                                                                                                                                                                                                                                                                                                                                                                                                                                                                                                                                                                                                                                      |  |
| Vacancy                    |      | No       | U        | nbuildable         |             | No              |        |                        |     |                                                                                                                                                                                                                                                                                                                                                                                                                                                                                                                                                                                                                                                                                                                                                                                                                                                                                                                                                                                                                                                                                                                                                                                                                                                                                                                                                                                                                                                                                                                                                                                                                                                                                                                                                                                                                                                                                                                                                                                                                                                                                                                                |  |
|                            |      |          |          | Residences         | -1R         | ecord           |        |                        |     |                                                                                                                                                                                                                                                                                                                                                                                                                                                                                                                                                                                                                                                                                                                                                                                                                                                                                                                                                                                                                                                                                                                                                                                                                                                                                                                                                                                                                                                                                                                                                                                                                                                                                                                                                                                                                                                                                                                                                                                                                                                                                                                                |  |
|                            |      |          |          | Residence          | e #1        |                 |        |                        |     | and a second sec |  |
| Occupar                    | ncy  | Conv     | ersion   | Residen<br>Ty      |             | 1.5<br>Storie   |        | Year Built             |     | 1915                                                                                                                                                                                                                                                                                                                                                                                                                                                                                                                                                                                                                                                                                                                                                                                                                                                                                                                                                                                                                                                                                                                                                                                                                                                                                                                                                                                                                                                                                                                                                                                                                                                                                                                                                                                                                                                                                                                                                                                                                                                                                                                           |  |
| Number Famil               | lies |          | 2        | Gra                |             | 4-03            | 5      | Condition              |     | Very<br>Poor                                                                                                                                                                                                                                                                                                                                                                                                                                                                                                                                                                                                                                                                                                                                                                                                                                                                                                                                                                                                                                                                                                                                                                                                                                                                                                                                                                                                                                                                                                                                                                                                                                                                                                                                                                                                                                                                                                                                                                                                                                                                                                                   |  |
| Total Square F<br>Living A |      |          | 1537     | Main Livi<br>Ar    | ng<br>ea    | 111             | 1      | Upper Living<br>Area   |     | 426                                                                                                                                                                                                                                                                                                                                                                                                                                                                                                                                                                                                                                                                                                                                                                                                                                                                                                                                                                                                                                                                                                                                                                                                                                                                                                                                                                                                                                                                                                                                                                                                                                                                                                                                                                                                                                                                                                                                                                                                                                                                                                                            |  |
| Basement A                 |      |          | 600      | Enclos<br>Porch Ai |             | 122             | 2      | Deck Ar                | ea  | 72                                                                                                                                                                                                                                                                                                                                                                                                                                                                                                                                                                                                                                                                                                                                                                                                                                                                                                                                                                                                                                                                                                                                                                                                                                                                                                                                                                                                                                                                                                                                                                                                                                                                                                                                                                                                                                                                                                                                                                                                                                                                                                                             |  |
| Patio A                    | rea  |          | 233      | Foundati           | ion         | Bric            | k      | Exteri<br>Wall Ty      |     | Metal<br>Siding                                                                                                                                                                                                                                                                                                                                                                                                                                                                                                                                                                                                                                                                                                                                                                                                                                                                                                                                                                                                                                                                                                                                                                                                                                                                                                                                                                                                                                                                                                                                                                                                                                                                                                                                                                                                                                                                                                                                                                                                                                                                                                                |  |
| Roof T                     | ype  |          | Gable    | Re<br>Mater        | oof<br>'ial | Aspha<br>Shingl |        | Heating                |     | Gas<br>Forced<br>Air                                                                                                                                                                                                                                                                                                                                                                                                                                                                                                                                                                                                                                                                                                                                                                                                                                                                                                                                                                                                                                                                                                                                                                                                                                                                                                                                                                                                                                                                                                                                                                                                                                                                                                                                                                                                                                                                                                                                                                                                                                                                                                           |  |
| Air Condition              | ing  |          | 100      | Numl<br>Bathroo    |             |                 | 2      | Number<br>Toilet Rooms |     | 1                                                                                                                                                                                                                                                                                                                                                                                                                                                                                                                                                                                                                                                                                                                                                                                                                                                                                                                                                                                                                                                                                                                                                                                                                                                                                                                                                                                                                                                                                                                                                                                                                                                                                                                                                                                                                                                                                                                                                                                                                                                                                                                              |  |
| Number Ex<br>Fixtu         |      |          | 1        |                    |             |                 |        |                        |     |                                                                                                                                                                                                                                                                                                                                                                                                                                                                                                                                                                                                                                                                                                                                                                                                                                                                                                                                                                                                                                                                                                                                                                                                                                                                                                                                                                                                                                                                                                                                                                                                                                                                                                                                                                                                                                                                                                                                                                                                                                                                                                                                |  |