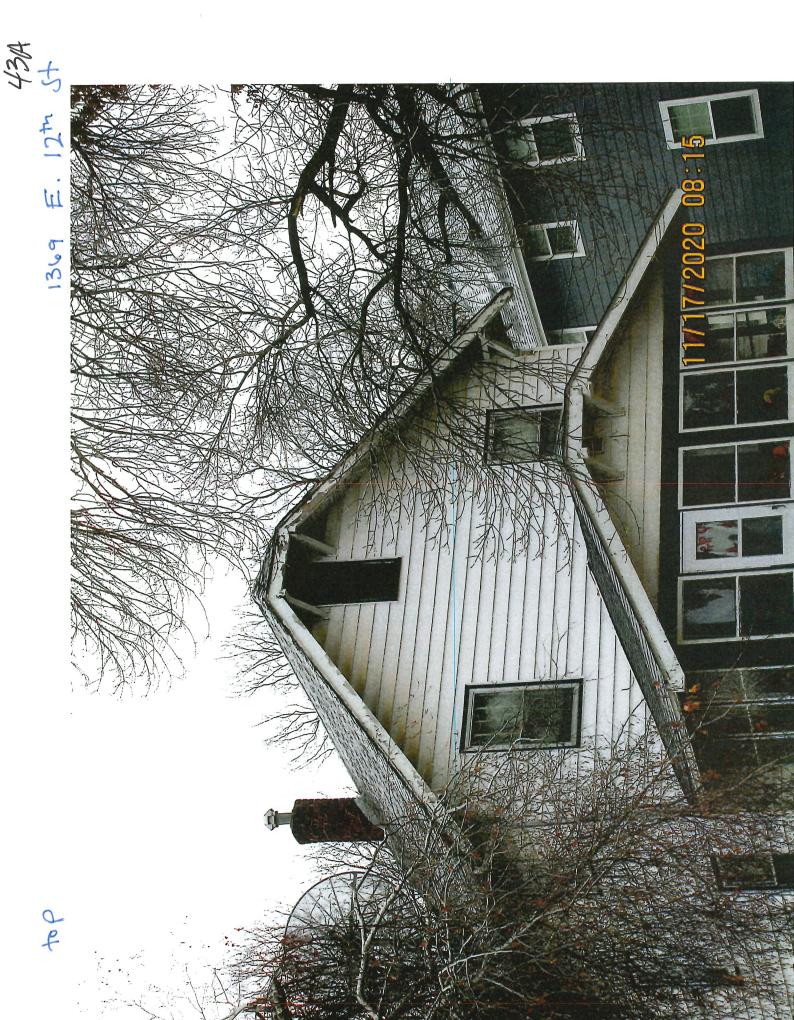

| <b>Location:</b> | Main Structure Throughout      |
| Comments:        | Repair damaged deteriorated bricks and tuck pointing. Any structural repairs will require a permit.            |                  |                                |
| Component:       | See Comments                                                                                                   | Defect:          | See Comments                   |
| Requirement:     | Compliance, International Property<br>Maintenance Code                                                         | Location:        | Main Structure Throughout      |
| <u>Comments:</u> | Other violations may exist inside the structure due to inspection being limited to exterior only at this time. |                  |                                |



J P

top 1369 E. 12m St 11/17/2020 08:15