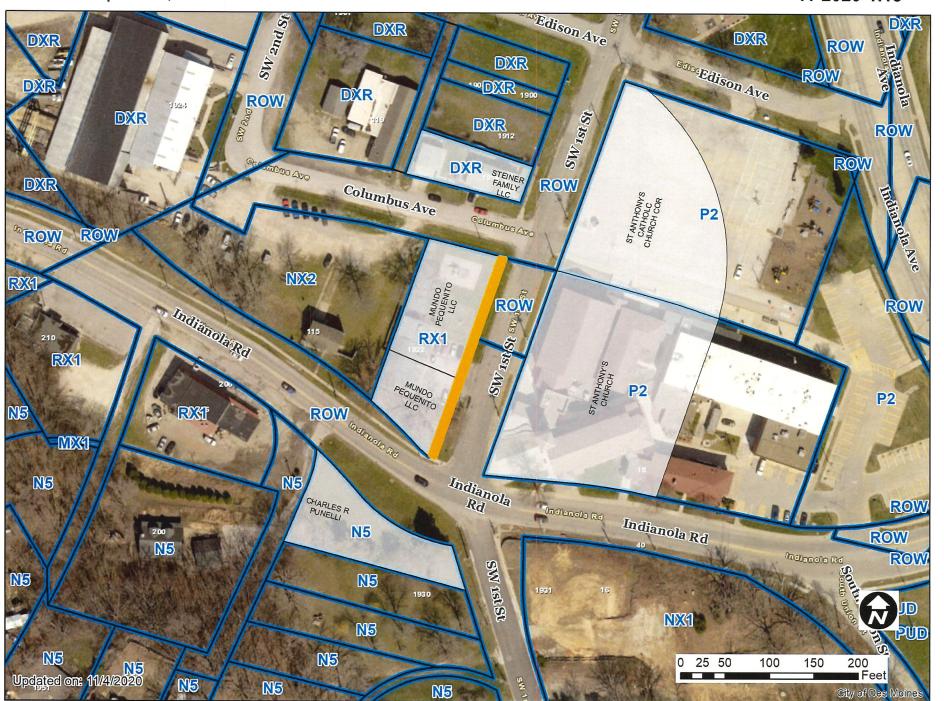

## I. GENERAL INFORMATION

- 1. Purpose of Request: The proposed vacation would allow the 6-foot wide strip of Right-of-Way to be assembled with the adjacent property. The additional land would provide adequate space to improve the existing off-street parking lot.
- 2. Size of Site: 6 feet by 240 feet (1,440 square feet).
- 3. Existing Zoning (site): "RX1" Mixed Use District."
- 4. Existing Land Use (site): Excess Right-of-Way for Southwest 1st Street.
- 5. Adjacent Land Use and Zoning:

**East** – "P2"; Use is St. Anthony's Catholic Church and School.

**West** – "RX1"; Use is the Mundo Pequeno Childcare.

- **6. General Neighborhood/Area Land Uses:** The subject property is in an area known as the Two Rivers District, where uses transition from commercial, institutional, and multiple-household uses to one-household dwellings.
- 7. Applicable Recognized Neighborhood(s): The subject property is in the McKinley School/Columbus Park Neighborhood and within 250 feet of the Indianola Hills Neighborhood. The neighborhood associations were notified of the public hearing by mailing of the Preliminary Agenda on October 16, 2020 and by mailing of the Final Agenda on October 30, 2020. Additionally, separate notifications of the hearing for this specific item were mailed on October 26, 2020 (10 days prior to the public hearing) to the neighborhood association and to the primary titleholder on file with the Polk County Assessor for each property adjoining the requested public Right-of-Way.

# II. ADDITIONAL APPLICABLE INFORMATION

- 1. Streets/Sidewalk: The request would vacate the westernmost 6 feet of the 66-foot wide Right-of-Way for Southwest 1<sup>st</sup> Street. The requested vacation would have a minimal impact on the existing street network.
  - As part of any future Site Plan, the applicant would be required to construct a public sidewalk along Southwest 1<sup>st</sup> Street.
- 2. Utilities: There are existing water, sanitary sewer, and storm sewer utilities within the center of the Right-of-Way for Southwest 1<sup>st</sup> Street. While none of these utilities have been identified within the requested 6-foot wide strip of Right-of-Way, easements must be reserved for any existing utilities until such time that they are abandoned or relocated at the applicant's expense.

# Mundo Pequenito, 1922 Southwest 1st Street

## 11-2020-1.13

1 inch = 104 feet