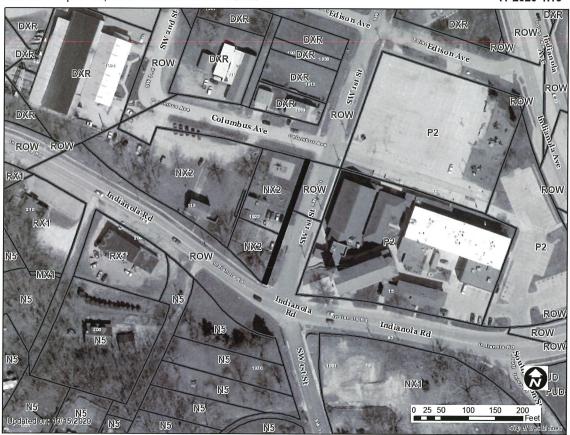

## I. GENERAL INFORMATION

- 1. Purpose of Request: The proposed vacation would allow the 6-foot wide strip of Right-of-Way to be assembled with the adjacent property. The additional land would provide adequate space to improve the existing off-street parking lot.
- 2. Size of Site: 6 feet by 240 feet (1,440 square feet).
- 3. Existing Zoning (site): "RX1" Mixed Use District."
- 4. Existing Land Use (site): Excess Right-of-Way for Southwest 1st Street.
- 5. Adjacent Land Use and Zoning:

**East** – "P2"; Use is St. Anthony's Catholic Church and School.

**West** – "RX1"; Use is the Mundo Pequeno Childcare.

- **6. General Neighborhood/Area Land Uses:** The subject property is in an area known as the Two Rivers District, where uses transition from commercial, institutional, and multiple-household uses to one-household dwellings.
- 7. Applicable Recognized Neighborhood(s): The subject property is in the McKinley School/Columbus Park Neighborhood and within 250 feet of the Indianola Hills Neighborhood. The neighborhood associations were notified of the public hearing by mailing of the Preliminary Agenda on October 16, 2020 and by mailing of the Final Agenda on October 30, 2020. Additionally, separate notifications of the hearing for this specific item were mailed on October 26, 2020 (10 days prior to the public hearing) to the neighborhood association and to the primary titleholder on file with the Polk County Assessor for each property adjoining the requested public Right-of-Way.

# II. ADDITIONAL APPLICABLE INFORMATION

- 1. Streets/Sidewalk: The request would vacate the westernmost 6 feet of the 66-foot wide Right-of-Way for Southwest 1<sup>st</sup> Street. The requested vacation would have a minimal impact on the existing street network.
  - As part of any future Site Plan, the applicant would be required to construct a public sidewalk along Southwest 1<sup>st</sup> Street.
- 2. Utilities: There are existing water, sanitary sewer, and storm sewer utilities within the center of the Right-of-Way for Southwest 1<sup>st</sup> Street. While none of these utilities have been identified within the requested 6-foot wide strip of Right-of-Way, easements must be reserved for any existing utilities until such time that they are abandoned or relocated at the applicant's expense.

# Mundo Pequenito, 1922 Southwest 1st Street

## 11-2020-1.13

1 inch = 104 feet