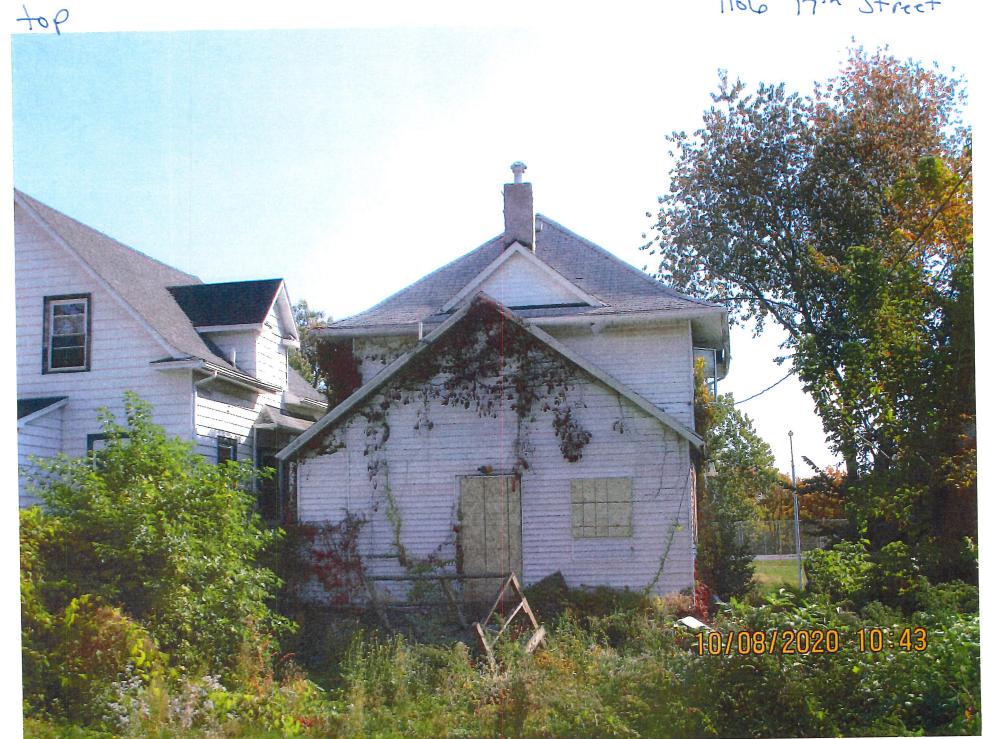

An inspection of the referenced property was conducted for its conformance to the Municipal Code of the City of Des Moines. It has been determined from that inspection that the dwelling currently constitutes not only a menace to health and safety, but is also a public nuisance. Accordingly, the dwelling will be placarded as unfit for human habitation pursuant to the Municipal Code of the City of Des Moines and the Code of Iowa.

Attached is a listing of the violations existing on the date of the inspection and a recommendation as to the remedial action required to correct such violations. The violations noted must be corrected within 30 days from date of notice. Failure to correct these violations will result in a request to the City Council to approve legal action. As a result of this public nuisance action there will be costs incurred by the City. Costs will be billed out when the nuisance has been abated. Failure to pay the costs will result in collection by assessment to the property or personal judgment.

Defect: Missing **Exterior Stairs** Component:

**Building Permit** Requirement: **Location:** Main Structure

Comments: Rear entry requires deck or stairs.

Defect: Fire damaged Exterior Walls Component:

Complaince with Int Residential Code Requirement: **Location:** Main Structure Throughout

Have licensed contractor repair or replace all damaged wall components, Including; Comments: framing, sheeting, and coverings. Permit required for replacement of all structural

components.

Defect: Fire damaged Component: Floor Joists/Beams **Building Permit** 