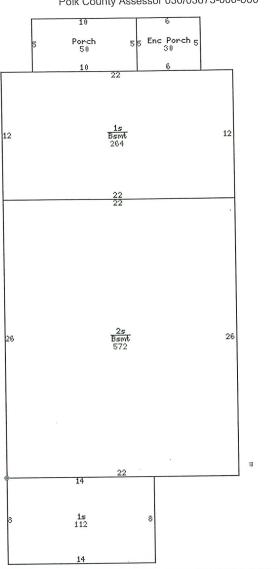

| Polk County Assessor 030/03673-000-000 |                  |                        |                      |                   |                                  |                 |  |  |
|----------------------------------------|------------------|------------------------|----------------------|-------------------|----------------------------------|-----------------|--|--|
| ,                                      |                  | Conditio               | nal Zoning           |                   |                                  |                 |  |  |
|                                        |                  |                        | no <u>14361</u>      |                   |                                  |                 |  |  |
| City of Des Moi                        | nes Community    | Development Plan       | nning and Urbo       | ın Des            | sign 515 283-4182                | (2012-03-20)    |  |  |
|                                        | Land             |                        |                      |                   |                                  |                 |  |  |
| Square Fee                             | t 4,612          | Acre                   | es 0.1               | 06                | Frontage                         | 37.0            |  |  |
| Depth                                  |                  | Topograph              | y Norn               | nal               | Shape                            | Rectangle       |  |  |
| Vacancy                                |                  | Unbuildab              | le                   | No                |                                  |                 |  |  |
|                                        |                  | Residen                | ces - 1 Record       | l                 |                                  |                 |  |  |
|                                        |                  | Resi                   | dence #1             |                   |                                  |                 |  |  |
| Occupancy                              | Single<br>Family | Residence<br>Type      | 2 Stories            |                   | Building Style                   | Early 20s       |  |  |
| Year Built                             | 1903             | Year<br>Remodel        | 1995                 |                   | Number Families                  | 1               |  |  |
| Grade                                  | 4+05             | Condition              | Below<br>Normal      | r                 | Total Square Foot<br>Living Area |                 |  |  |
| Main Living<br>Area                    | 948              | Upper Living<br>Area   | 572                  |                   | Basement Area                    | 836             |  |  |
| Open Porch<br>Area                     | 50               | Enclosed<br>Porch Area | 30                   |                   | Foundation                       |                 |  |  |
| Exterior<br>Wall Type                  | Metal<br>Siding  | Roof Type              | Hip                  | Hip Roof Material |                                  | Asphalt Shingle |  |  |
| Number<br>Fireplaces                   | 1                | Heating                | Gas<br>Forced<br>Air |                   | Air Conditioning                 | g 0             |  |  |
| Number<br>Bathrooms                    | 1                | Bedrooms               | 2                    |                   | Room                             | s 8             |  |  |