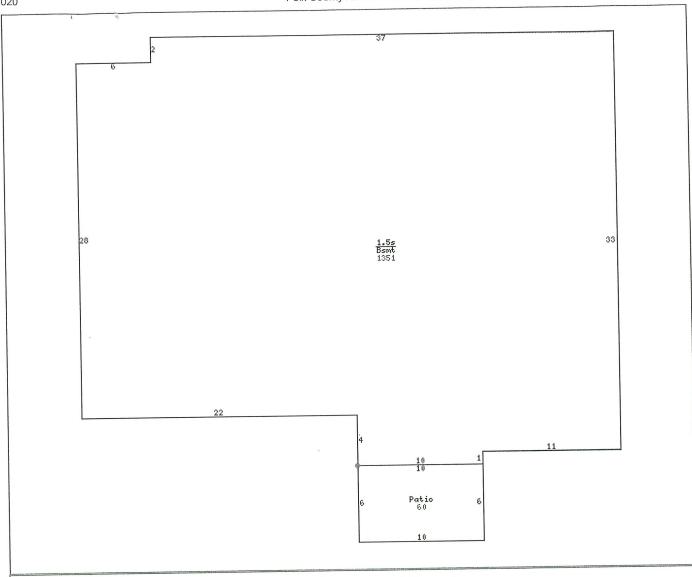

1/4

| 1                  |       |                      | Polk County Asse                 | 55501 070/01010-000    |                     |                |              |
|--------------------|-------|----------------------|----------------------------------|------------------------|---------------------|----------------|--------------|
| Zoning             |       |                      | Description                      |                        | SF                  |                | essor Zoning |
| R1-60              | One   | Family, Low          | Density Residential Dis          | trict                  |                     | Residential    |              |
|                    |       | <u> </u>             | Conditional Z                    |                        |                     |                |              |
|                    |       |                      | Docket no 1                      |                        |                     |                |              |
| City of Des        | Moine | es Community         | Development Planning             | and Urban Des          | sign 515 28         | 83-4182        | (2012-03-20) |
|                    |       |                      | Land                             |                        |                     |                |              |
| Square             | Feet  | 10,500               | Acres                            | 0.241                  | Fron                | ntage          | 75.0         |
| 1                  | epth  | 140.0                | Topography                       | Normal                 | S                   | hape           | Rectangle    |
| Vaca               |       | No                   | Unbuildable                      | No                     |                     |                |              |
|                    |       |                      | Residences -                     | 1 Record               |                     |                |              |
|                    |       |                      | Residence                        | e # <b>1</b>           |                     |                |              |
| Occupan            | cy    | Single<br>Family     | Residence Type                   | 1.5<br>Stories         |                     | lding<br>Style | Conventiona  |
| Year Bu            | ilt   | 1932                 | Number Families                  | 1                      | G                   | Grade          | 3-05         |
| Conditi            | on    | Normal               | Total Square Foot<br>Living Area | 2256                   | Main Living<br>Area |                | 1351         |
| Upper Livi<br>Ar   |       | 905                  | Basement Area                    | 1351                   | Patio               | Area           | 60           |
| Foundati           |       | Brick                | Exterior Wall<br>Type            | Frame<br>plus<br>Brick | Br                  | ick%           | 59           |
| Roof Ty            | pe    | Gable                | Roof Material                    | Asphalt<br>Shingle     |                     | mber<br>places |              |
| Heati              | ing   | Gas<br>Forced<br>Air | Air Conditioning                 | 100                    |                     | mber<br>rooms  |              |
| Numl<br>Toilet Roo |       | 1                    | Bedrooms                         | 4                      | R                   | Rooms          |              |