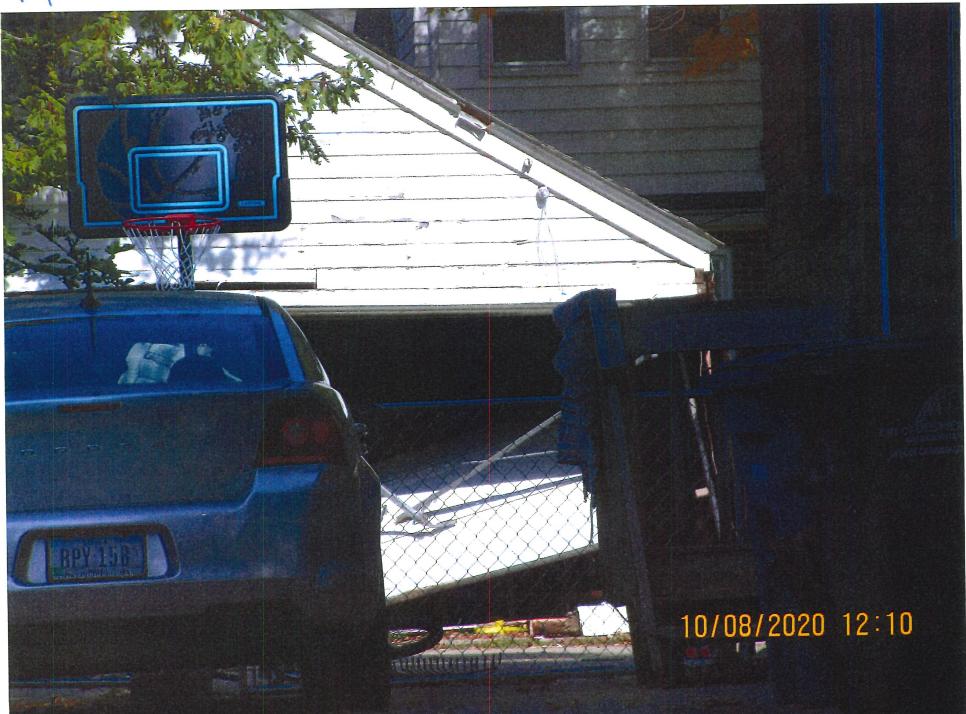

### ABATEMENT OF PUBLIC NUISANCE AT 526 ARTHUR AVENUE

WHEREAS, the property located at 526 Arthur Avenue, Des Moines, Iowa, was inspected by representatives of the City of Des Moines who determined that the garage structure in its present condition constitutes not only a menace to health and safety but is also a public nuisance; and

WHEREAS, the Titleholder, Shelly R. Myers, and Mortgage Holder, Lederman Brothers Property Management, LLC, were notified more than thirty days ago to repair or demolish the garage structure and as of this date have failed to abate the nuisance.

NOW THEREFORE, BE IT RESOLVED BY THE CITY COUNCIL OF THE CITY OF DES MOINES, IOWA:

The garage structure on the real estate legally described as Lot 6 in HAUGE'S SYCAMORE HILL PLAT 1, an Official Plat, now included in and forming a part of the City of Des Moines, Polk County, Iowa, and locally known as 526 Arthur Avenue, has previously been declared a public nuisance;