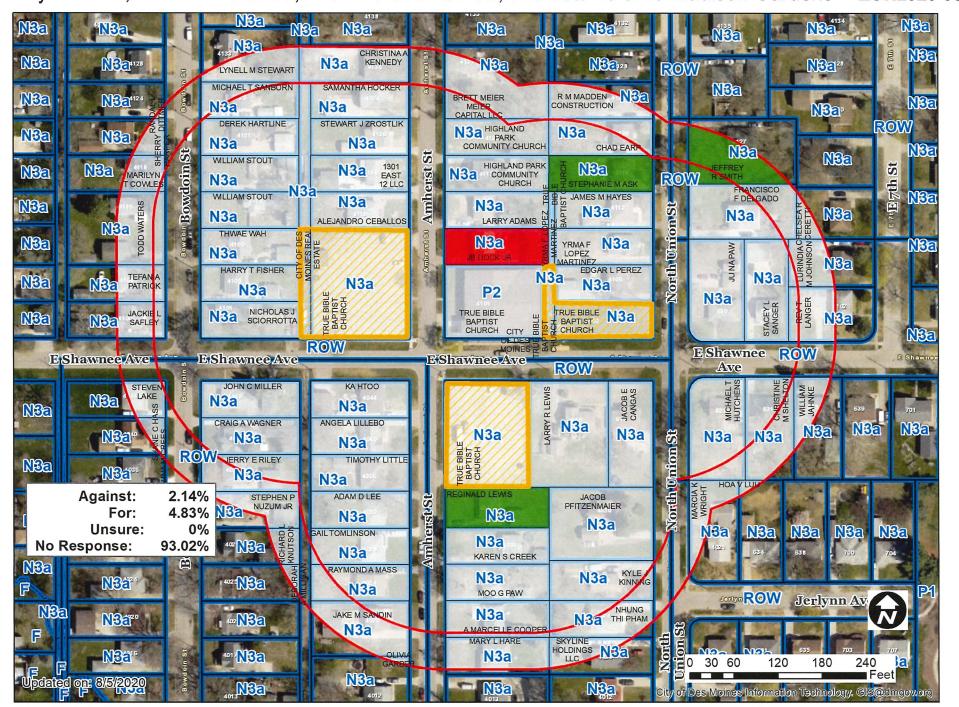

### Written Responses

3 in Favor 1 in opposition

**North** – "N3a"; Use is a one household dwelling.

**South** – "N3a"; Use is a one household dwelling.

East – "N3a"; Use is a one household dwelling.

**West** – "N3a"; Use is a one household dwelling.

- **6. General Neighborhood/Area Land Uses:** The subject properties are located at the intersection of East Shawnee Avenue and Amherst Street in an area that predominantly consists of one-household residential uses.
- 7. Applicable Recognized Neighborhood(s): The subject property is in the Highland Park Neighborhood. The neighborhood associations were notified of the public hearing by mailing of the Preliminary Agenda on July 17, 2020 and by mailing of the Final Agenda on July 31, 2020. Additionally, separate notifications of the hearing for this specific item were mailed on July 17, 2020 (20 days prior to the public hearing) and July 27, 2020 (10 days prior to the public hearing) to the neighborhood associations and to the primary titleholder on file with the Polk County Assessor for each property within 250 feet of the site.

All agendas and notices are mailed to the primary contact(s) designated by the recognized neighborhood association to the City of Des Moines Neighborhood Development Division on the date of the mailing. The Highland Park Neighborhood Association mailings were sent to Ashley Kennebeck, 3818 7<sup>th</sup> Street, Des Moines, IA 50313.

Due to the COVID-19 pandemic, a neighborhood meeting was not held. As the proposed project is City initiated, notices sent 10 days and 20 days prior to the August 6, 2020 meeting of the Plan and Zoning Commission to each property owner within 250 feet serve as both neighbor communication and courtesy notification.