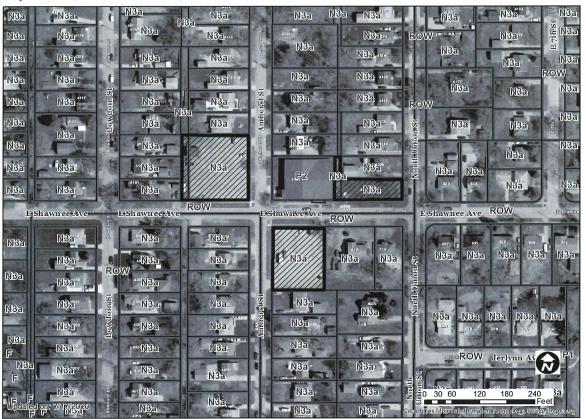

#### I. GENERAL INFORMATION

- 1. Purpose of Request: The proposed rezoning would allow construction of underground stormwater detention under the existing surface parking lot. The construction project would be part of the City's regional Hamilton Drain project. Following completion of the underground stormwater detention, the property owner would reestablish use of the subject parcels south of East Shawnee and west of Amherst Street as surface parking lots. The southern portion of the city alley right-of-way midway between Amherst Street and Bowdoin Street would be included with the property.
- **2. Size of Site:** Approximately 60,094 square feet (1.38 acres).
- **3. Existing Zoning (site):** "N3a" Neighborhood District and "P2" Public, Civic, and Institutional District.
- **4. Existing Land Use (site):** The subject properties contain a structure utilized religious assembly, a vacated alley right-of-way, a portion of an alley right-of-way, and two surface parking lots.
- 5. Adjacent Land Use and Zoning:

The subject property at 4101 Amherst Street is already zoned "P2", while the subject properties to the west and south, across Amherst Street and East Shawnee Street respectively, are surface parking lots utilized by the church zoned "N3a". The proposed rezoning of the subject parcels currently zoned "N3a" to "P2" District would allow for the existing and proposed uses of religious assembly and infrastructure. All subject properties are currently designated "Low-Density Residential". Amending the designations of the subject property would bring the zoning and the Land Use Plan into conformance.

City initiated, 4104 Amherst St., 4102 North Union St., and Lots 18 & 19 Madison Gardens ZON2020-00083

1 inch = 125 feet

City initiated, 4104 Amherst St., 4102 North Union St., and Lots 18 & 19 Madison Gardens ZON2020-00083