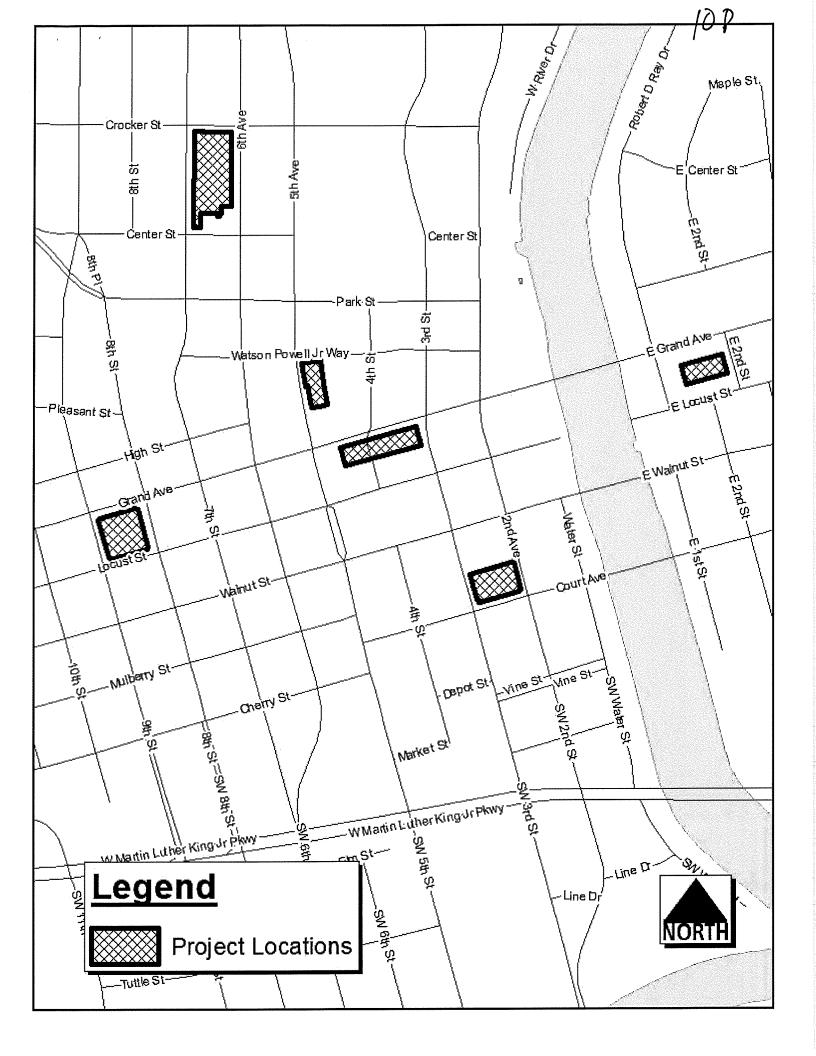

City-wide Parking Ramp Control Equipment Improvements, 04-2019-010

The improvement includes the removal and replacement of the Parking Access and Revenue Control (PARC) Equipment in six City parking garages, demolition of parking booths and entrance islands, ductwork demolition and replacement, rebalancing of HVAC units, construction of new Portland Cement Concrete (PCC) islands, removal and replacement of security cameras, electrical work, signage, pavement markings; all work in accordance with the contract documents including Plan File Nos. 601-001/069, located at the 3rd & Court (210 2nd Avenue), 4th & Grand (400 Grand Avenue), 5th & Keo (525 5th Avenue), 9th & Locust (801 Locust Street), 7th & Center (aka Center Street Park & Ride, 830 6th Avenue) and East 2nd (402 E. 2nd Street) parking garages, Des Moines, Iowa