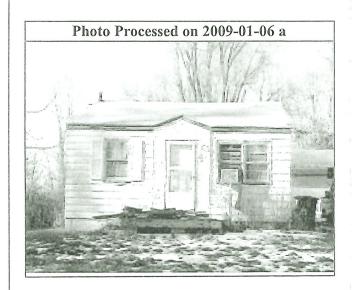

#### Areas that need attention: 4200 SE 17TH ST

| Areas that need attention: 4200 SE 17TH ST |                                                                                                                      |                                                                                                                                                        |                                 |  |  |  |  |
|--------------------------------------------|----------------------------------------------------------------------------------------------------------------------|--------------------------------------------------------------------------------------------------------------------------------------------------------|---------------------------------|--|--|--|--|
| Component: Requirement:                    | Accessory Buildings<br>Unknown                                                                                       | Defect:                                                                                                                                                | Holes or major defect           |  |  |  |  |
|                                            |                                                                                                                      | <b>Location:</b>                                                                                                                                       | Garage                          |  |  |  |  |
| Comments:                                  | Soffit and fascia on all sides have severe w soffit and fascia                                                       | ood rot an                                                                                                                                             | d holes. Remove and replace     |  |  |  |  |
| Component:                                 | Electrical Service                                                                                                   | Defect:                                                                                                                                                | Improperly Installed            |  |  |  |  |
| Requirement:                               | Electrical Permit                                                                                                    | Location:                                                                                                                                              | Main Structure Throughout       |  |  |  |  |
| Comments:                                  | Electrical service replaced without proper E<br>current electrical code with proper electrical                       | Electrical Pe<br>al permit.                                                                                                                            | ermit. Must bring service up to |  |  |  |  |
| Component:                                 | Electrical System                                                                                                    | Defect:                                                                                                                                                | Inadequate                      |  |  |  |  |
| Requirement:                               | Electrical Permit                                                                                                    | Location:                                                                                                                                              | Main Structure Throughout       |  |  |  |  |
| Comments:                                  | Electrical system must be brought to curre                                                                           |                                                                                                                                                        | _                               |  |  |  |  |
|                                            | electrical permit.                                                                                                   |                                                                                                                                                        |                                 |  |  |  |  |
| Component:                                 | Exterior Doors/Jams                                                                                                  | Defect:                                                                                                                                                | Excessive rot                   |  |  |  |  |
| Requirement:                               |                                                                                                                      | Location:                                                                                                                                              | Unknown                         |  |  |  |  |
| Comments:                                  | Front door frame is rotten at base. Replace                                                                          |                                                                                                                                                        |                                 |  |  |  |  |
|                                            |                                                                                                                      |                                                                                                                                                        |                                 |  |  |  |  |
| Component:                                 | Exterior Walls                                                                                                       | Defect:                                                                                                                                                | Deteriorated                    |  |  |  |  |
| Requirement:                               |                                                                                                                      | Location                                                                                                                                               | : Main Structure Throughout     |  |  |  |  |
| Comments:                                  | Siding on all sides of the structure is oxidized siding and paint or replace all siding                              | zed and da                                                                                                                                             | maged. Replace damaged          |  |  |  |  |
| Component:                                 | Windows/Window Frames                                                                                                | Defect:                                                                                                                                                | In disrepair                    |  |  |  |  |
| Requirement:                               | Unknown                                                                                                              | Location                                                                                                                                               | : Main Structure Throughout     |  |  |  |  |
| Comments:                                  | All windows are in poor repair. Cracked, I rotten wood frames. All windows must be                                   | broken, chi                                                                                                                                            | pped and peeling paint, and/or  |  |  |  |  |
| Component:                                 | Soffit/Facia/Trim                                                                                                    | Defect:                                                                                                                                                | Deteriorated                    |  |  |  |  |
| Requirement:                               | Some raday                                                                                                           | Location                                                                                                                                               | ∴ Main Structure Throughout     |  |  |  |  |
| Comments:                                  | Trim missing and fascia around entire hou by wood rot. Replace all rotten and dama                                   | missing and fascia around entire house is exposed to elements and damaged bood rot. Replace all rotten and damaged fascia. May require building permit |                                 |  |  |  |  |
| Component:                                 | Mechanical System                                                                                                    | Defect:                                                                                                                                                | See Comments                    |  |  |  |  |
| Requirement:                               |                                                                                                                      | Location                                                                                                                                               | : Main Structure Throughout     |  |  |  |  |
| Comments:                                  | Licensed HVAC company must inspect and system and HVAC components meet curre operating condition. May require mechan | ent mechai                                                                                                                                             | nical code and are in good      |  |  |  |  |

| Requireme             | 5 ,                                   |                                                                                                                                                             | See Comments<br>Main Structure Throughout |  |  |
|-----------------------|---------------------------------------|-------------------------------------------------------------------------------------------------------------------------------------------------------------|-------------------------------------------|--|--|
| Comments              | Licensed plumber must inspect and p   | mber must inspect and provide verification that the plumbing s<br>g components meet current plumbing code and are in good op<br>lay require plumbing permit |                                           |  |  |
| Componen<br>Requireme |                                       | <u>Defect:</u> [                                                                                                                                            | Deteriorated                              |  |  |
|                       | •                                     | <u>Location:</u> l                                                                                                                                          | Unknown                                   |  |  |
| Comments              | Front stoop is deteriorated. Severe v | wood rot. Replace                                                                                                                                           | with building permit                      |  |  |
|                       |                                       |                                                                                                                                                             |                                           |  |  |
| Componen              | <u>t:</u> Exterior Walls              | <u>Defect:</u>                                                                                                                                              | Inadequate                                |  |  |
| Requireme             |                                       | Location:                                                                                                                                                   | Accessory Building Throughou              |  |  |
| Comments              | Garage eves are in poor repair and o  | re in poor repair and obstructed with transplant trees over 8inches<br>or replace front and back gutters on garage                                          |                                           |  |  |
| Componen              | t: See Comments                       | <u>Defect:</u>                                                                                                                                              | See Comments                              |  |  |
| Requireme             | <u>nt:</u>                            | Location:                                                                                                                                                   | Main Structure Throughout                 |  |  |
|                       |                                       |                                                                                                                                                             |                                           |  |  |