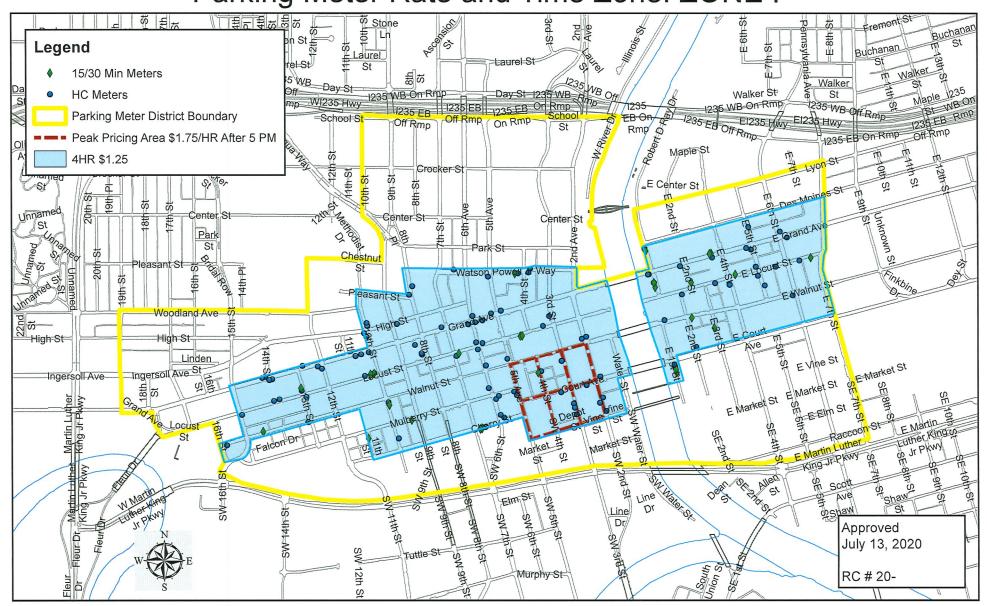

## Parking Meter Rate and Time Zone: ZONE I

| ★ Rol  | Call Number                                                                                                                                                                           |                                                                                                                                                                                                                                                                            | Agenda Item Number                                               |
|--------|---------------------------------------------------------------------------------------------------------------------------------------------------------------------------------------|----------------------------------------------------------------------------------------------------------------------------------------------------------------------------------------------------------------------------------------------------------------------------|------------------------------------------------------------------|
| Date   | uly 13, 2020                                                                                                                                                                          |                                                                                                                                                                                                                                                                            |                                                                  |
|        |                                                                                                                                                                                       | TNG AMENDED PARKING METER<br>TIME ZONES I, II and III                                                                                                                                                                                                                      | RATE AND                                                         |
|        |                                                                                                                                                                                       | Municipal Code Section 114-643, the Cit stablished parking meter rate and time and zone III; and                                                                                                                                                                           |                                                                  |
| II and | WHEREAS, the City Council by su<br>III with appended maps; and                                                                                                                        | ubsequent actions has amended the parkin                                                                                                                                                                                                                                   | ng meter and time zones I,                                       |
| appen  | ded maps for zones I, II and III are pr 1. Expand the boundaries of parl Walnut Street from 15 <sup>th</sup> Street Walnut Street to Mulberry Stre 2. Contract the boundaries of parl | to 16 <sup>th</sup> Street; and on a portion of 15 <sup>th</sup> Street.  Sking meter rate and time zones II and II and II to 16 <sup>th</sup> Street to 16 <sup>th</sup> Street; and on a portion of 15 <sup>th</sup> Street to 16 <sup>th</sup> Street; and on a portion | le meters on a portion of treet and 16 <sup>th</sup> Street from |
| III an | nended parking meter rate and time                                                                                                                                                    | SOLVED by the City Council of the Citzones I, II and III as set out in the appearein are hereby approved and establis                                                                                                                                                      | nded zone maps I, II and                                         |
|        |                                                                                                                                                                                       | hat this resolution approving and estable<br>her with the appended zone maps I, II and<br>the Office of the City Clerk.                                                                                                                                                    |                                                                  |
| APPR   | OVED AS TO FORM:                                                                                                                                                                      | Moved by                                                                                                                                                                                                                                                                   | to adopt.                                                        |