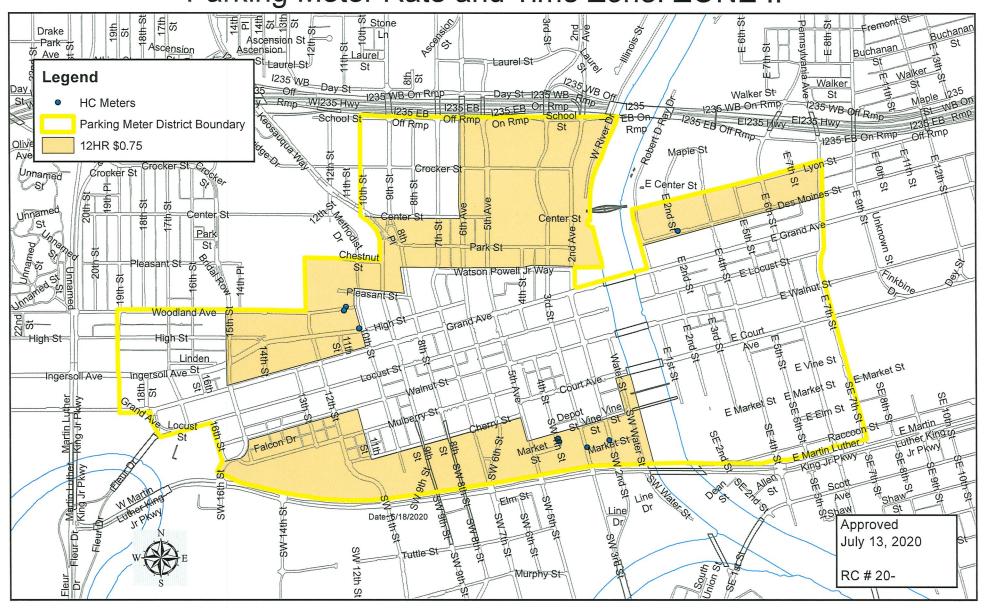

## Parking Meter Rate and Time Zone: ZONE II

| ★ Rol  | Call Number                                                                                                                                                                           |                                                                                                                                                                                                                                                                            | Agenda Item Number                                               |
|--------|---------------------------------------------------------------------------------------------------------------------------------------------------------------------------------------|----------------------------------------------------------------------------------------------------------------------------------------------------------------------------------------------------------------------------------------------------------------------------|------------------------------------------------------------------|
| Date   | uly 13, 2020                                                                                                                                                                          |                                                                                                                                                                                                                                                                            |                                                                  |
|        |                                                                                                                                                                                       | TNG AMENDED PARKING METER<br>TIME ZONES I, II and III                                                                                                                                                                                                                      | RATE AND                                                         |
|        |                                                                                                                                                                                       | Municipal Code Section 114-643, the Cit stablished parking meter rate and time and zone III; and                                                                                                                                                                           |                                                                  |
| II and | WHEREAS, the City Council by su<br>III with appended maps; and                                                                                                                        | ubsequent actions has amended the parkin                                                                                                                                                                                                                                   | ng meter and time zones I,                                       |
| appen  | ded maps for zones I, II and III are pr 1. Expand the boundaries of parl Walnut Street from 15 <sup>th</sup> Street Walnut Street to Mulberry Stre 2. Contract the boundaries of parl | to 16 <sup>th</sup> Street; and on a portion of 15 <sup>th</sup> Street.  Sking meter rate and time zones II and II and II to 16 <sup>th</sup> Street to 16 <sup>th</sup> Street; and on a portion of 15 <sup>th</sup> Street to 16 <sup>th</sup> Street; and on a portion | le meters on a portion of treet and 16 <sup>th</sup> Street from |
| III an | nended parking meter rate and time                                                                                                                                                    | SOLVED by the City Council of the Citzones I, II and III as set out in the appearein are hereby approved and establis                                                                                                                                                      | nded zone maps I, II and                                         |
|        |                                                                                                                                                                                       | hat this resolution approving and estable<br>her with the appended zone maps I, II and<br>the Office of the City Clerk.                                                                                                                                                    |                                                                  |
| APPR   | OVED AS TO FORM:                                                                                                                                                                      | Moved by                                                                                                                                                                                                                                                                   | to adopt.                                                        |