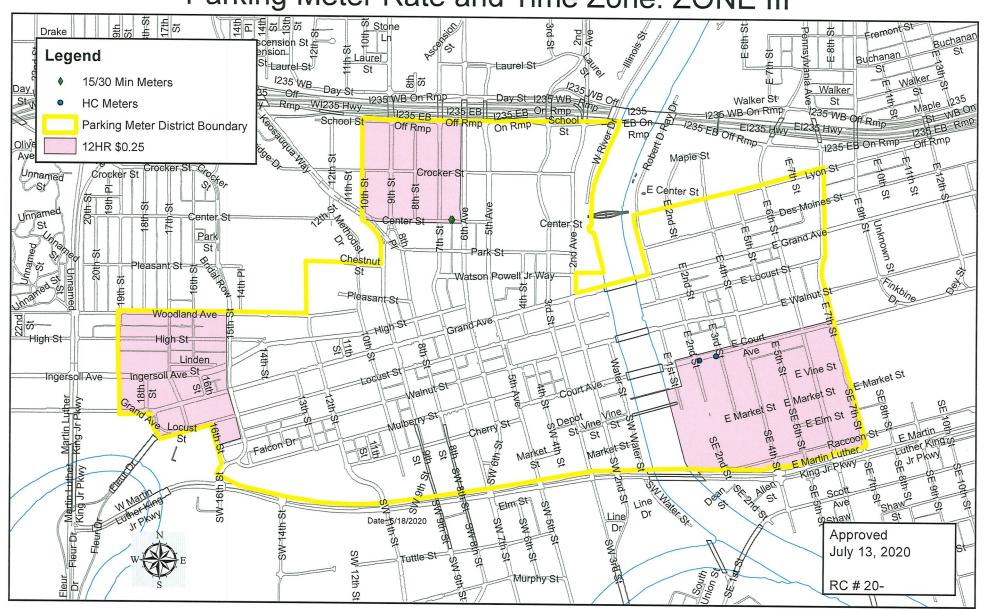

## Parking Meter Rate and Time Zone: ZONE III

| ★ Rol  | Call Number                                                                                                                                                                           |                                                                                                                                                                                                                                                                            | Agenda Item Number                                               |
|--------|---------------------------------------------------------------------------------------------------------------------------------------------------------------------------------------|----------------------------------------------------------------------------------------------------------------------------------------------------------------------------------------------------------------------------------------------------------------------------|------------------------------------------------------------------|
| Date   | uly 13, 2020                                                                                                                                                                          |                                                                                                                                                                                                                                                                            |                                                                  |
|        |                                                                                                                                                                                       | TNG AMENDED PARKING METER<br>TIME ZONES I, II and III                                                                                                                                                                                                                      | RATE AND                                                         |
|        |                                                                                                                                                                                       | Municipal Code Section 114-643, the Cit stablished parking meter rate and time and zone III; and                                                                                                                                                                           |                                                                  |
| II and | WHEREAS, the City Council by su<br>III with appended maps; and                                                                                                                        | ubsequent actions has amended the parkin                                                                                                                                                                                                                                   | ng meter and time zones I,                                       |
| appen  | ded maps for zones I, II and III are pr 1. Expand the boundaries of parl Walnut Street from 15 <sup>th</sup> Street Walnut Street to Mulberry Stre 2. Contract the boundaries of parl | to 16 <sup>th</sup> Street; and on a portion of 15 <sup>th</sup> Street.  Sking meter rate and time zones II and II and II to 16 <sup>th</sup> Street to 16 <sup>th</sup> Street; and on a portion of 15 <sup>th</sup> Street to 16 <sup>th</sup> Street; and on a portion | le meters on a portion of treet and 16 <sup>th</sup> Street from |
| III an | nended parking meter rate and time                                                                                                                                                    | SOLVED by the City Council of the Citzones I, II and III as set out in the appearein are hereby approved and establis                                                                                                                                                      | nded zone maps I, II and                                         |
|        |                                                                                                                                                                                       | hat this resolution approving and estable<br>her with the appended zone maps I, II and<br>the Office of the City Clerk.                                                                                                                                                    |                                                                  |
| APPR   | OVED AS TO FORM:                                                                                                                                                                      | Moved by                                                                                                                                                                                                                                                                   | to adopt.                                                        |