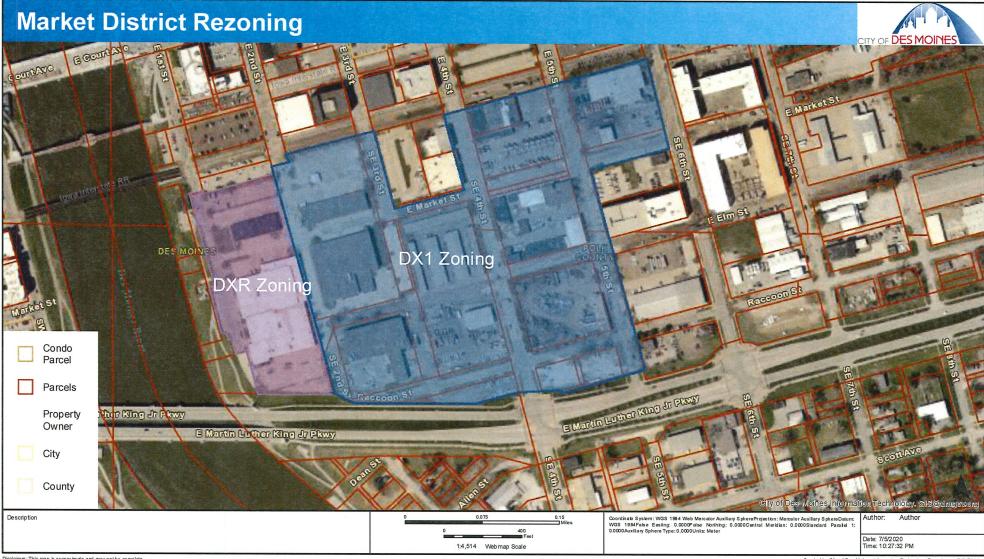

**MOVED** by to refer a request by The District Developer, LLC (developer/purchaser), represented by Paul Hayes (officer), to rezone property necessary for the proposed master-planned, mixed-use urban redevelopment of 12 blocks of property, including a proposed future riverfront park, located in the general vicinity of SE 4<sup>th</sup> and Market Streets, from the riverfront on the west to SE 5<sup>th</sup> Street on the east, and from the E. Vine Street right-of-way on the north to the Martin Luther King, Jr. Parkway right-of-way on the south, as generally shown in the attached map, from P2 Public District and DX2 Downtown District to DX1 Downtown District and DXR Downtown District, to the Community Development Department and Plan and Zoning Commission for review and recommendation at an upcoming Commission meeting as a Cityinitiated rezoning request.