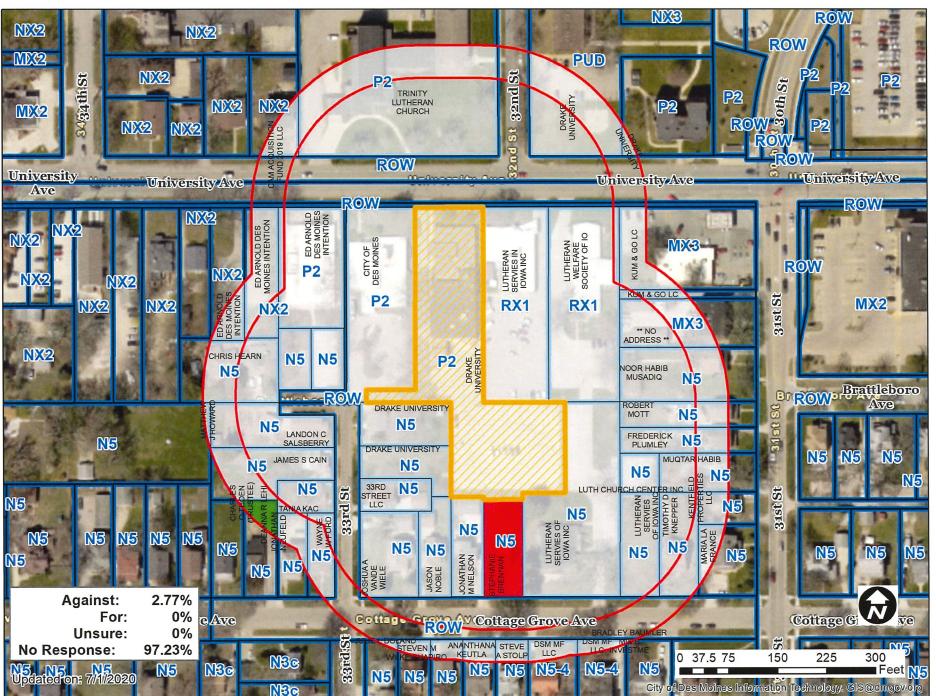

# I. GENERAL INFORMATION

- 1. Purpose of Request: The applicant is purchasing the subject property from Drake University with the intent of using the upper levels of the building for office use and the basement for a self-service storage use. The proposed self-service storage use is not allowed in the "P2" District. It is a Conditional Use in the "MX3" District. Should the proposed rezoning be approved, the applicant would be required to obtain Conditional Use approval from the City's Zoning Board of Adjustment before any of the building or site could be used for a self-service storage use. The proposed change of use would also require a site plan and building elevations to be submitted for review and approval pursuant to the Planning and Design Ordinance.
- 2. Size of Site: 58,254 square feet or 1.337 acres.

- 3. Existing Zoning (site): "P2" Public, Civic and Institutional District.
- **4. Existing Land Use (site):** The site contains a two-story, 17,654-square foot office building.
- 5. Adjacent Land Use and Zoning:

North – "P2"; Use is a church.

**South** – "N5"; Uses are one household dwelling units.

East - "RX1"; Use is an office building.

**West** – "P2"; Use is an office building occupied by the City's Park and Recreation Department.

- **6. General Neighborhood/Area Land Uses:** The subject property is located on the south side of University Avenue just west of the 32<sup>nd</sup> Street intersection. The area contains a mix of commercial, institutional and residential uses. It is located at the southwest perimeter of the Drake University campus.
- 7. Applicable Recognized Neighborhood(s): The subject property is in the Drake Neighborhood. The neighborhood association was notified of the public hearing by mailing of the Preliminary Agenda on June 12, 2020 and by mailing of the Final Agenda on June 26, 2020. Additionally, separate notifications of the hearing for this specific item were mailed on June 12, 2020 (20 days prior to the public hearing) and on June 22, 2020 (10 days prior to the public hearing) to the Drake Neighborhood Association and to the primary titleholder on file with the Polk County Assessor for each property within 250 feet of the site.