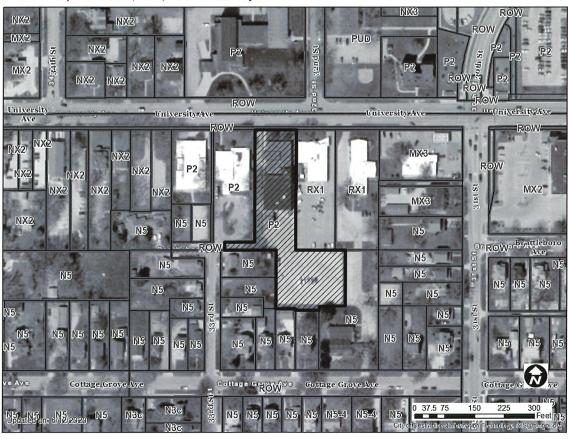

# I. GENERAL INFORMATION

- 1. Purpose of Request: The applicant is purchasing the subject property from Drake University with the intent of using the upper levels of the building for office use and the basement for a self-service storage use. The proposed self-service storage use is not allowed in the "P2" District. It is a Conditional Use in the "MX3" District. Should the proposed rezoning be approved, the applicant would be required to obtain Conditional Use approval from the City's Zoning Board of Adjustment before any of the building or site could be used for a self-service storage use. The proposed change of use would also require a site plan and building elevations to be submitted for review and approval pursuant to the Planning and Design Ordinance.
- 2. Size of Site: 58,254 square feet or 1.337 acres.

- 3. Existing Zoning (site): "P2" Public, Civic and Institutional District.
- **4. Existing Land Use (site):** The site contains a two-story, 17,654-square foot office building.
- 5. Adjacent Land Use and Zoning:

North – "P2"; Use is a church.

**South** – "N5"; Uses are one household dwelling units.

East - "RX1"; Use is an office building.

**West** – "P2"; Use is an office building occupied by the City's Park and Recreation Department.

- **6. General Neighborhood/Area Land Uses:** The subject property is located on the south side of University Avenue just west of the 32<sup>nd</sup> Street intersection. The area contains a mix of commercial, institutional and residential uses. It is located at the southwest perimeter of the Drake University campus.
- 7. Applicable Recognized Neighborhood(s): The subject property is in the Drake Neighborhood. The neighborhood association was notified of the public hearing by mailing of the Preliminary Agenda on June 12, 2020 and by mailing of the Final Agenda on June 26, 2020. Additionally, separate notifications of the hearing for this specific item were mailed on June 12, 2020 (20 days prior to the public hearing) and on June 22, 2020 (10 days prior to the public hearing) to the Drake Neighborhood Association and to the primary titleholder on file with the Polk County Assessor for each property within 250 feet of the site.