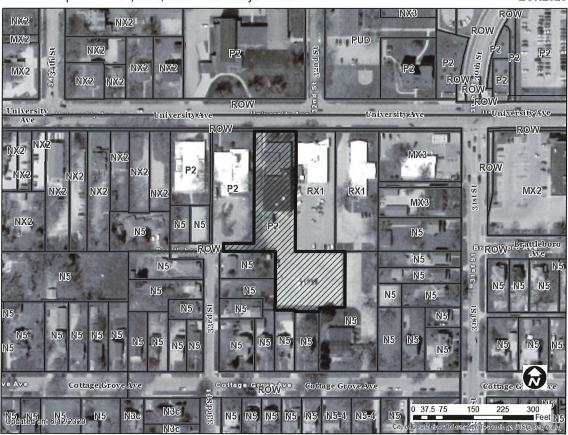

# I. GENERAL INFORMATION

- 1. Purpose of Request: The applicant is purchasing the subject property from Drake University with the intent of using the upper levels of the building for office use and the basement for a self-service storage use. The proposed self-service storage use is not allowed in the "P2" District. It is a Conditional Use in the "MX3" District. Should the proposed rezoning be approved, the applicant would be required to obtain Conditional Use approval from the City's Zoning Board of Adjustment before any of the building or site could be used for a self-service storage use. The proposed change of use would also require a site plan and building elevations to be submitted for review and approval pursuant to the Planning and Design Ordinance.
- 2. Size of Site: 58,254 square feet or 1.337 acres.

- 3. Existing Zoning (site): "P2" Public, Civic and Institutional District.
- **4. Existing Land Use (site):** The site contains a two-story, 17,654-square foot office building.
- 5. Adjacent Land Use and Zoning:

North – "P2"; Use is a church.

**South** – "N5"; Uses are one household dwelling units.

East - "RX1"; Use is an office building.

**West** – "P2"; Use is an office building occupied by the City's Park and Recreation Department.

- **6. General Neighborhood/Area Land Uses:** The subject property is located on the south side of University Avenue just west of the 32<sup>nd</sup> Street intersection. The area contains a mix of commercial, institutional and residential uses. It is located at the southwest perimeter of the Drake University campus.
- 7. Applicable Recognized Neighborhood(s): The subject property is in the Drake Neighborhood. The neighborhood association was notified of the public hearing by mailing of the Preliminary Agenda on June 12, 2020 and by mailing of the Final Agenda on June 26, 2020. Additionally, separate notifications of the hearing for this specific item were mailed on June 12, 2020 (20 days prior to the public hearing) and on June 22, 2020 (10 days prior to the public hearing) to the Drake Neighborhood Association and to the primary titleholder on file with the Polk County Assessor for each property within 250 feet of the site.