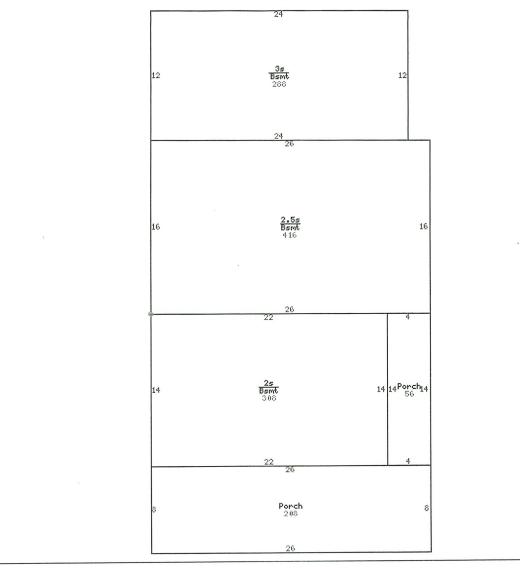

# ABATEMENT OF PUBLIC NUISANCE AT 1609 8th STREET

WHEREAS, the property located at 1609 8<sup>th</sup> Street, Des Moines, Iowa, was inspected by representatives of the City of Des Moines who determined that the main structure in its present condition constitutes not only a menace to health and safety but is also a public nuisance; and

An inspection of the referenced property was conducted for its conformance to the Municipal Code of the City of Des Moines. It has been determined from that inspection that the dwelling currently constitutes not only a menace to health and safety, but is also a public nuisance. Accordingly, the dwelling will be placarded as unfit for human habitation pursuant to the Municipal Code of the City of Des Moines and the Code of Iowa.