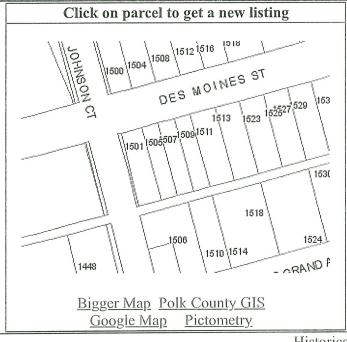

------|---------------------|--|--|--|
| Address         | 1507 DES MOINES ST   |             |                              |                        |                     |  |  |  |
| City            | DES MOINES           | Zip         | 50316                        | Jurisdiction           | Des Moines          |  |  |  |
| District/Parcel | 040/05198-000-000    | Geoparcel   | 7824-02-152-004              | Status                 | <u>Active</u>       |  |  |  |
| School          | Des Moines           | Nbhd/Pocket | DM15/Z                       | Tax Authority<br>Group | DEM-C-DEM-<br>77131 |  |  |  |
| Submarket       | Northeast Des Moines | Appraiser   | Andrew Rand 515-<br>286-3368 |                        |                     |  |  |  |

#### Map and Current Photos - 1 Record





#### **Historical Photos**

| Ownership - 1 Record |     |                    |            |                  |  |  |
|----------------------|-----|--------------------|------------|------------------|--|--|
| Ownership            | Num | Name               | Recorded   | Book/Page        |  |  |
| Title Holder         | 1   | B&M PROPERTIES LLC | 2020-01-07 | <u>17657/630</u> |  |  |
|                      |     |                    |            |                  |  |  |

#### Legal Description and Mailing Address

W 16-2/3 F LOT 26 & E 1/3 LOT 27 BLK 46 STEWARTS ADDITION

BILL MOYER B&M PROPERTIES LLC 801 SE 14TH ST DES MOINES, IA 50317

#### **Current Values**

| Type       | Class                                        | Kind | Land    |          | Bldg            | Total       |