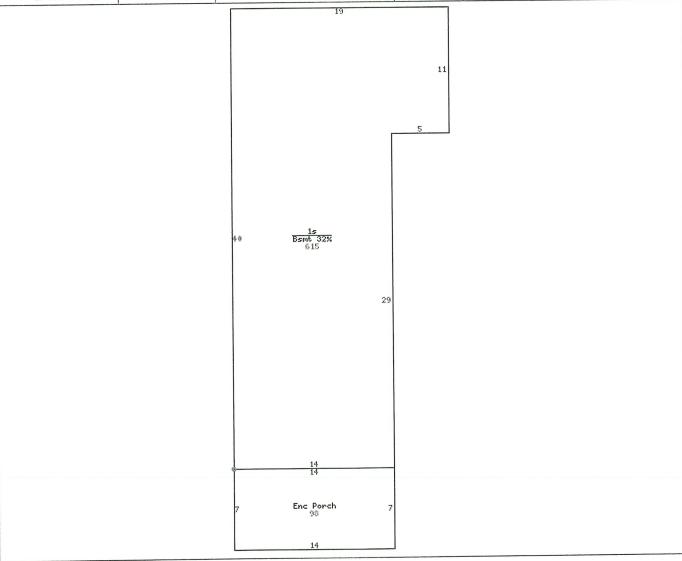

### Residences - 1 Record

| Residence #1          |                      |                                  |            |                     |                    |  |
|-----------------------|----------------------|----------------------------------|------------|---------------------|--------------------|--|
| Occupancy             | Single<br>Family     | Residence Type                   | 1<br>Story | Building<br>Style   | Bungalow           |  |
| Year Built            | 1890                 | Number Families                  | 1          | Grade               | 5+00               |  |
| Condition             | Normal               | Total Square Foot<br>Living Area | 615        | Main Living<br>Area | 615                |  |
| Basement<br>Area      | 197                  | Enclosed Porch Area              | 98         | Foundation          | Brick              |  |
| Exterior Wall<br>Type | Vinyl<br>Siding      | Roof Type                        | Gable      | Roof<br>Material    | Asphalt<br>Shingle |  |
| Heating               | Gas<br>Forced<br>Air | Air Conditioning                 | 0          | Number<br>Bathrooms | 1                  |  |
| Bedrooms              | 2                    | Rooms                            | 5          |                     |                    |  |