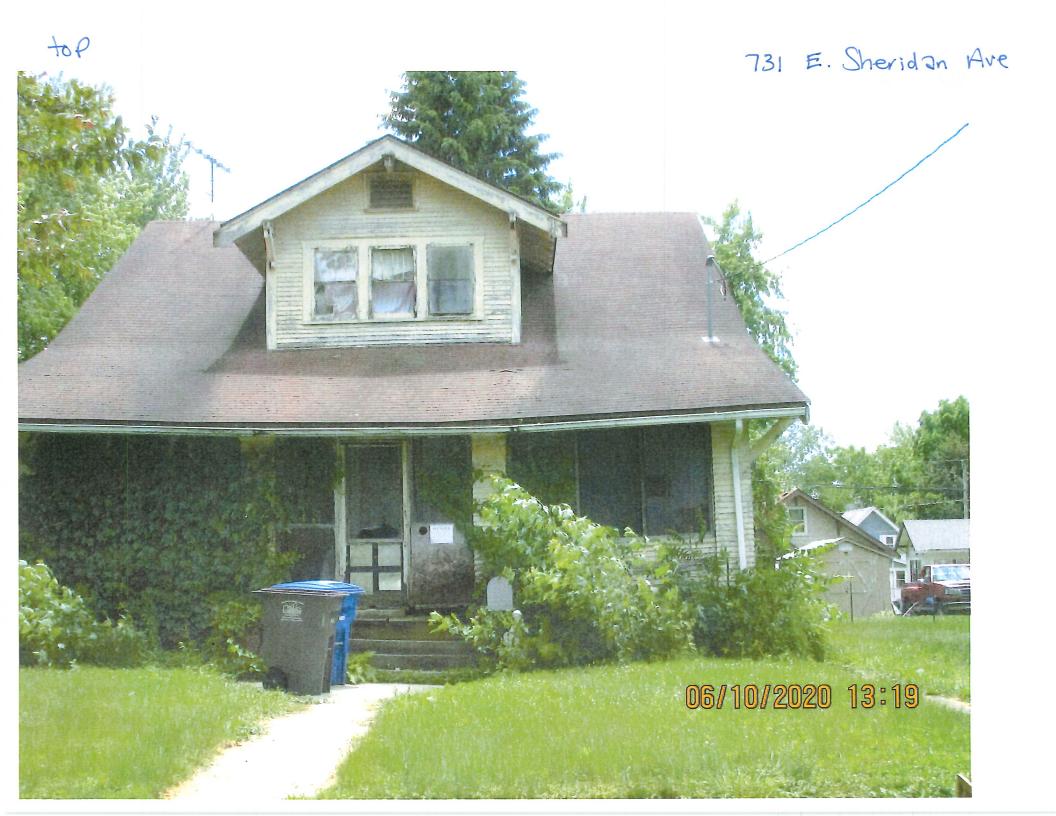

nce Code Missing Siding Electrical System                                                                                         | Defect:                   | Main Structure                                            |
| Comments:  Component: Requirement: Comments: | Maintenance Code Missing Siding  Electrical System Electrical Permit                                                                      | Defect:                   | Main Structure  In poor repair                            |
| Component: Requirement:                      | Maintenance Code Missing Siding  Electrical System Electrical Permit  Repair                                                              | Defect: Location: Defect: | Main Structure  In poor repair  Main Structure Throughout |

731 E. Sheridan Ave