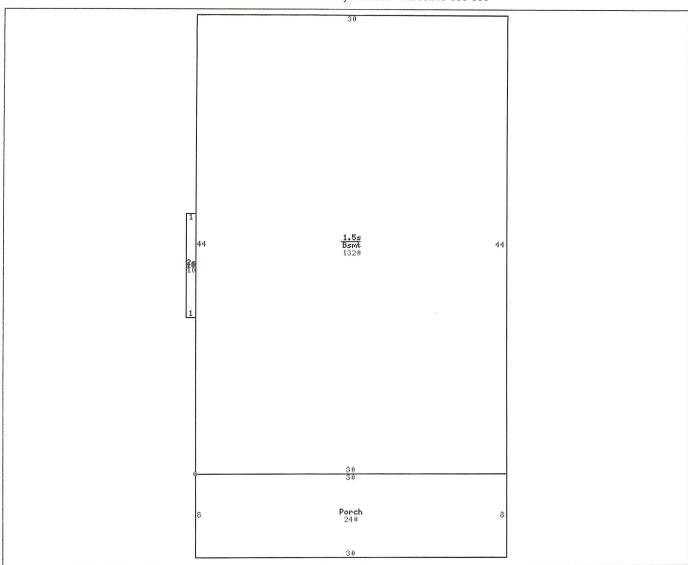

# Auditor Adjustments to Value

| Category | Name | Information |
|----------|------|-------------|
|          |      |             |

| 0                  |              |                    | Polk County Ass                  | sessor 110/C | 03213-00                    | 00-000             |                            |                                                                                                                |
|--------------------|--------------|--------------------|----------------------------------|--------------|-----------------------------|--------------------|----------------------------|----------------------------------------------------------------------------------------------------------------|
| Category           |              |                    | Name                             |              | Information                 |                    |                            |                                                                                                                |
| 2019 Militar       | у Ехе        | mption             | BETTIS, CLAUDE C World           |              | ld War II Application #8767 |                    |                            |                                                                                                                |
|                    |              |                    | Zoning - 1 F                     | Record       |                             |                    |                            |                                                                                                                |
| Zoning             |              |                    | Description                      |              |                             | SF                 | Ass                        | sessor Zoning                                                                                                  |
| R1-60              | On           | e Family, Low      | Density Residential Dis          | strict       |                             |                    |                            | Residential                                                                                                    |
|                    |              |                    | Conditional                      | Zoning       |                             |                    |                            |                                                                                                                |
|                    |              |                    | Docket_no                        |              |                             |                    |                            |                                                                                                                |
| City of Des I      | Moin         | es Community       | Development Planning             | g and Url    | ban De                      | sign 515 20        | 83-4182                    | 2 (2012-03-20)                                                                                                 |
|                    |              |                    | Land                             |              |                             |                    |                            |                                                                                                                |
| Square 1           | Feet         | 6,600              | Acres                            | 0.           | 152                         | Fron               | tage                       | 50.0                                                                                                           |
| De                 | epth         | 132.0              | Topography                       | Nor          | mal                         | Shape              |                            | Rectangle                                                                                                      |
| Vacancy No         |              |                    | Unbuildable                      |              | No                          |                    |                            |                                                                                                                |
|                    |              |                    | Residences -                     | 1 Recor      | d                           |                    |                            |                                                                                                                |
|                    | romate weeks |                    | Residence                        | e #1         | ethalamicarrof the ROLLA    |                    | AND THE POST OF THE PERSON | andro aperior de Principio de la Septembro de CAL deputación de Cale de Cale Cale Cale Cale Cale Cale Cale Cal |
| Occupanc           | y            | Single<br>Family   | Residence Type                   | Sto          | 1.5<br>ries                 |                    | lding<br>Style             | Conventiona                                                                                                    |
| Year Buil          | lt           | 1922               | Number Families                  |              | 1                           | G                  | rade                       | 3-05                                                                                                           |
| Condition          | n            | Very<br>Poor       | Total Square Foot<br>Living Area | 22           | 224                         | Main L             | iving<br>Area              | 1330                                                                                                           |
| Uppe<br>Living Are |              | 894                | Basement Area                    | 13           | 320                         | Open Porch<br>Area |                            | 240                                                                                                            |
| Foundation         |              | Brick              | Exterior Wall<br>Type            |              | ood<br>ling                 | Roof Type          |                            | Gable                                                                                                          |
| Roo<br>Materia     | 1            | Asphalt<br>Shingle | Heating                          | For          | Gas<br>ced<br>Air           | Conditio           | Air<br>oning               | (                                                                                                              |
| Numbe<br>Bathroom  |              | 1                  |                                  |              |                             |                    |                            |                                                                                                                |

### **Detached Structures - 1 Record Detached Structure #101 Construction Type** Frame Measurement Code Dimensions Occupancy Garage Story Height 16 Measure 2 20 Measure 1 Very Poor 5 Year Built 1922 Condition Grade