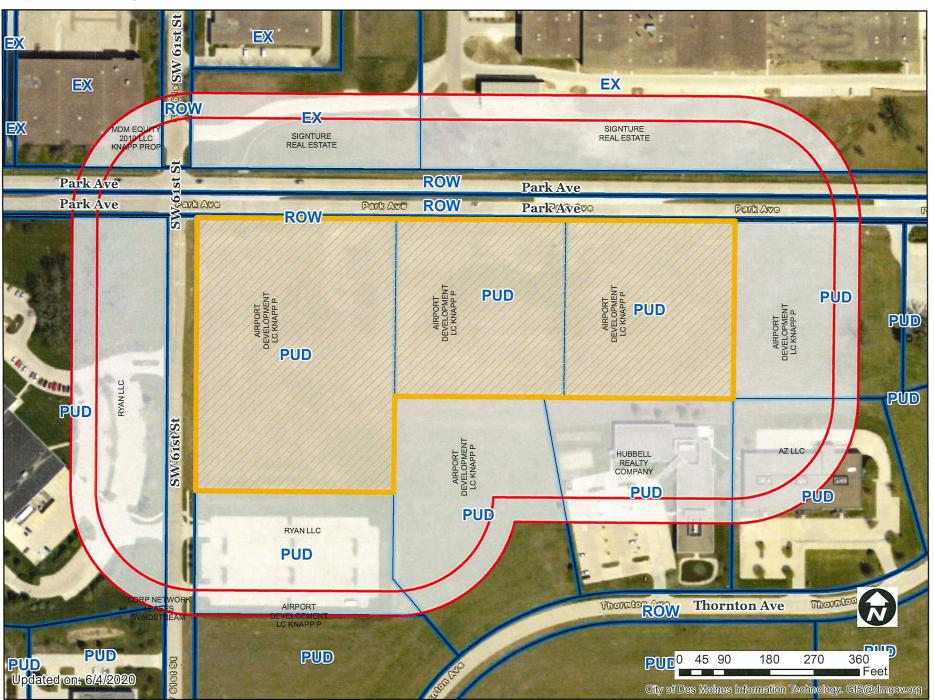

#### I. GENERAL INFORMATION

- 1. Purpose of Request: The applicant is proposing to develop a 57,720-square foot flex/warehouse building within the Airport Commerce Park West PUD. The site is located on the southeast corner of the Park Avenue and SW 61<sup>st</sup> Street intersection.
- 2. Size of Site: 284,285 square feet (6.53 acres). The overall PUD measures approximately 110 acres.
- 3. Existing Zoning (site): Legacy "PUD" Planned Unit Development.
- 4. Existing Land Use (site): Undeveloped land.
- 5. Adjacent Land Use and Zoning:

North – "EX"; Uses are light industrial.

South - "PUD"; Uses are light industrial and undeveloped land.

East – "PUD"; Uses are light industrial and undeveloped land.

West – "PUD"; Uses are light industrial.