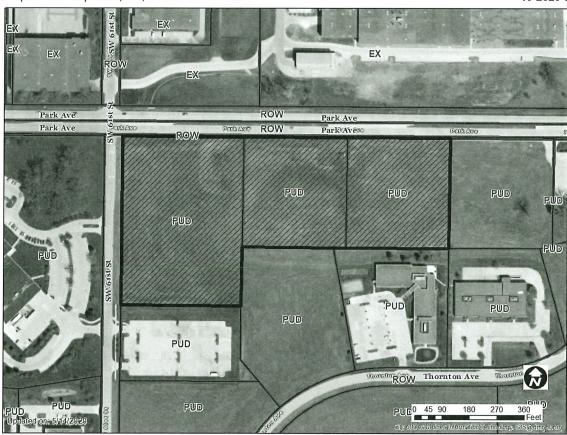

#### I. GENERAL INFORMATION

- 1. Purpose of Request: The applicant is proposing to develop a 57,720-square foot flex/warehouse building within the Airport Commerce Park West PUD. The site is located on the southeast corner of the Park Avenue and SW 61<sup>st</sup> Street intersection.
- 2. Size of Site: 284,285 square feet (6.53 acres). The overall PUD measures approximately 110 acres.
- 3. Existing Zoning (site): Legacy "PUD" Planned Unit Development.
- 4. Existing Land Use (site): Undeveloped land.
- 5. Adjacent Land Use and Zoning:

North – "EX"; Uses are light industrial.

South - "PUD"; Uses are light industrial and undeveloped land.

East – "PUD"; Uses are light industrial and undeveloped land.

West – "PUD"; Uses are light industrial.

- **6. General Neighborhood/Area Land Uses:** The site is located within a business park that is generally bound by Park Avenue to the north and 63<sup>rd</sup> Street to the west. The area includes a mix of commercial and light industrial uses.
- 7. Applicable Recognized Neighborhood(s): The subject property is in the Southwestern Hills Neighborhood. The neighborhood association was notified of the meeting by mailing of the Preliminary Agenda to all recognized neighborhood associations on May 15, 2020. Additionally, separate notifications of the hearing for this specific item were mailed on May 25, 2020 (10 days prior to the original public hearing) to the neighborhood association and to the primary titleholder on file with the Polk County Assessor for each property within 250 feet of the site.