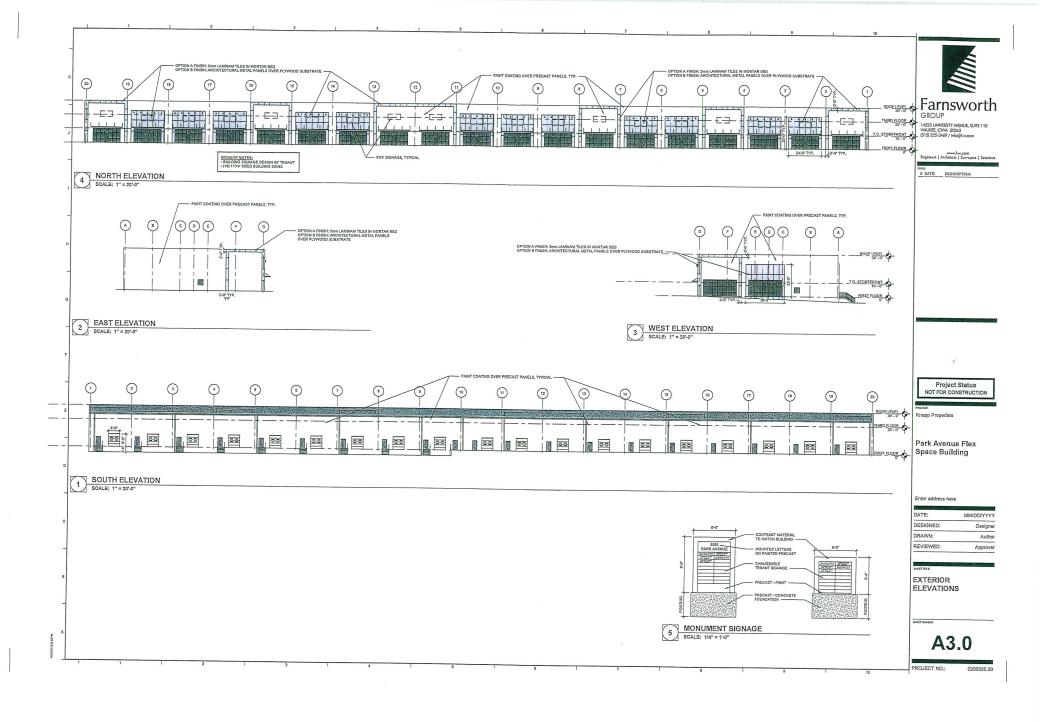

# II. ADDITIONAL APPLICABLE INFORMATION

- 1. Drainage & Grading: All grading is subject to an approved grading permit and soil erosion control plan. The applicant is required to demonstrate compliance with the City's Stormwater Management requirements to the satisfaction of the City's Permit and Development Center. Storm water detention basins are proposed along the east and west perimeters of the property.
- 2. Access & Parking: The site is bound by Park Avenue to the north and SW 61<sup>st</sup> Street to the west. The Development Plan includes a single driveway to each street. The proposed flex building requires 92 off-street parking spaces. A total of 106 spaces are proposed.
- 3. **Urban Design:** The proposed building would front Park Avenue with a parking lot between the building and the front property line. The rear of the building would have truck access and overhead doors. The building would have precast panel walls with some metal accents on the front facades. Each potential tenant bay would have a glass storefront. The west side façade that faces SW 61st Street would have windows.