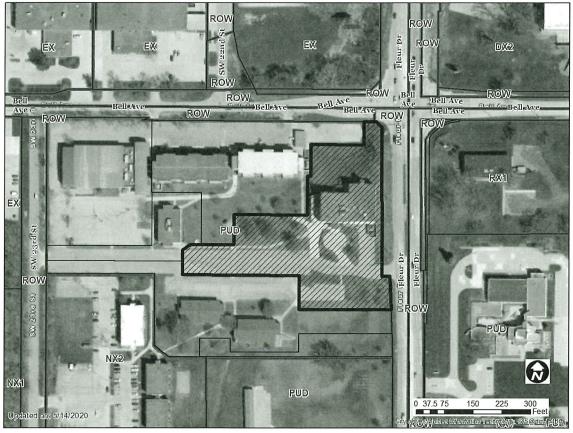

The Village at Gray's Lake, LLC, 2580 Fleur Drive

10-2020-7.111

1 inch = 148 feet

# The Village at Gray's Lake, LLC, 2580 Fleur Drive

10-2020-7.111

2