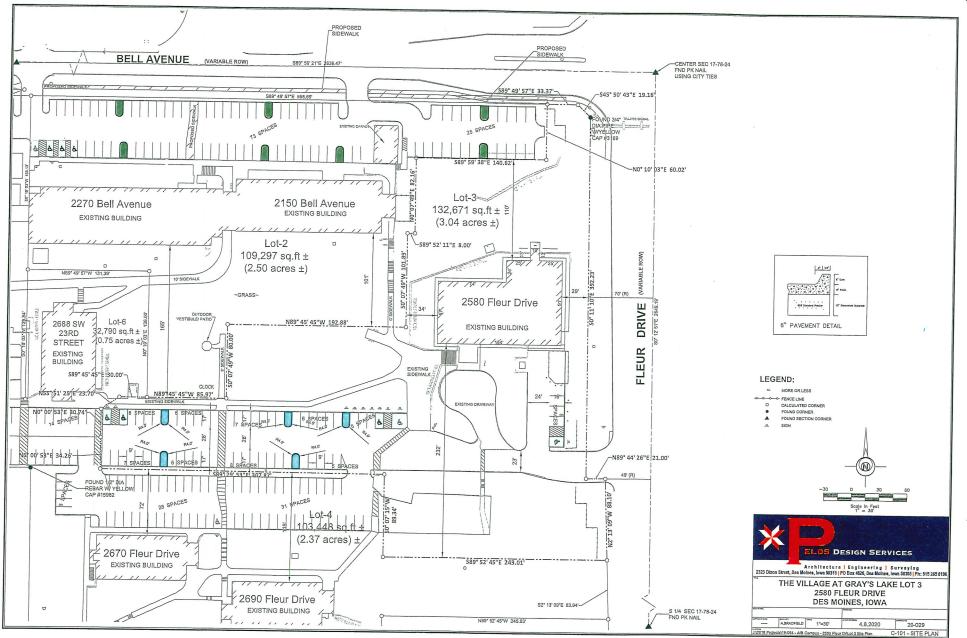

SITE AREA 3.04 ACRES (132,659 SQ.FT.)

OPEN SPACE EXISTING - 57% (75,168 SQ.FT.)

IMPERVIOUS SPACE EXISTING + 43% ( 57,505 SQ.FT. )

PARKING REQUIRED: 55 SPACES PUD ZON2019-00152 55 SPACES EXISTING (INCLUDING 3 HANDICAP PARKING STALLS)

SETBACKS FRONT SETBACK: 25 FEET, MINIMUM SIDE SETBACK: ONE PARKING SETBACK: 7 FEET MINIMUM ALONG FLEUR DRIVE NUMBER OF EMPLOYEES

( CDT ) CITY OF DES MOINES TRAFFIC CONTACT NAME : MARK FOLVAG CONTACT PHONE: \$152834109 CONTACT EMAIL: MAFolvag@dmgov.org