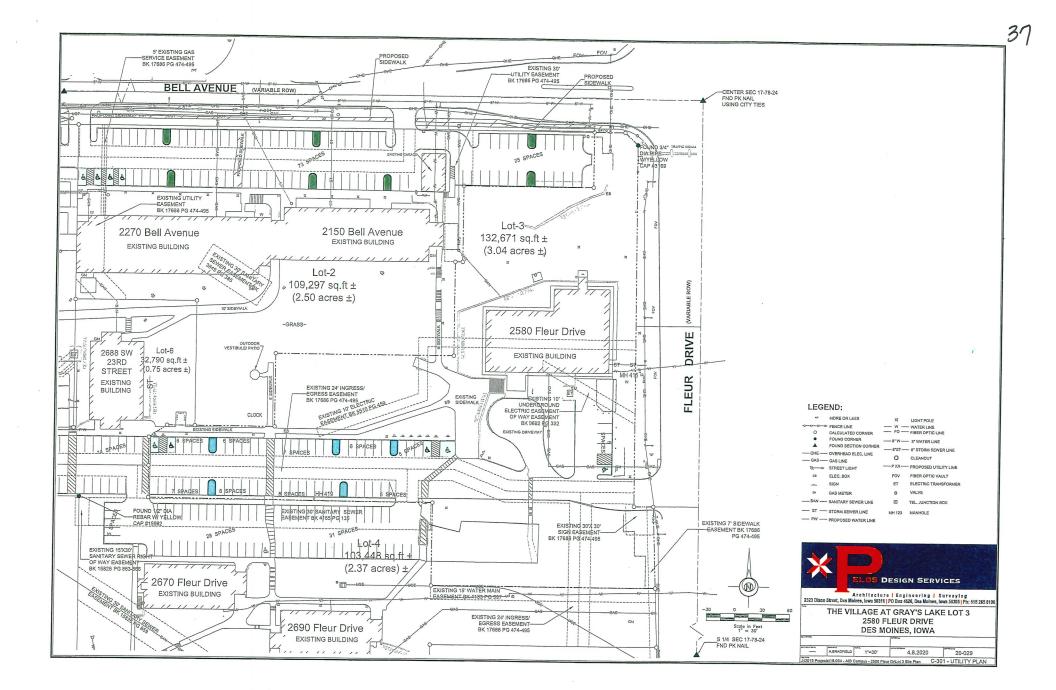

# II. ADDITIONAL APPLICABLE INFORMATION

- 1. Utilities: The site has access to all necessary utilities. Existing sanitary sewer and storm sewer service are available in the Fleur Drive right-of-way. Existing water service for the buildings is available through an 8-inch Des Moines Water Works water main in the Bell Avenue right-of-way.
- 2. Landscaping & Buffering: Final Development Plans in Village at Gray's Lake PUD are required to comply with interior lot and parking island, frontage perimeter landscaping, and streetscape requirements. The PUD also requires retention of existing plantings on the property.

3

The Final Development Plan landscaping plan must reflect 1 landscape island per 9 spaces in interior parking lots and proper striping; a frontage perimeter landscaping of 3-foot berm or landscape screen and landscaping consisting of 1 shade tree and 3 shrubs per 40 linear feet of frontage; and any required streetscape design and landscaping in accordance with PDC comments and to the satisfaction of the Planning Administrator.