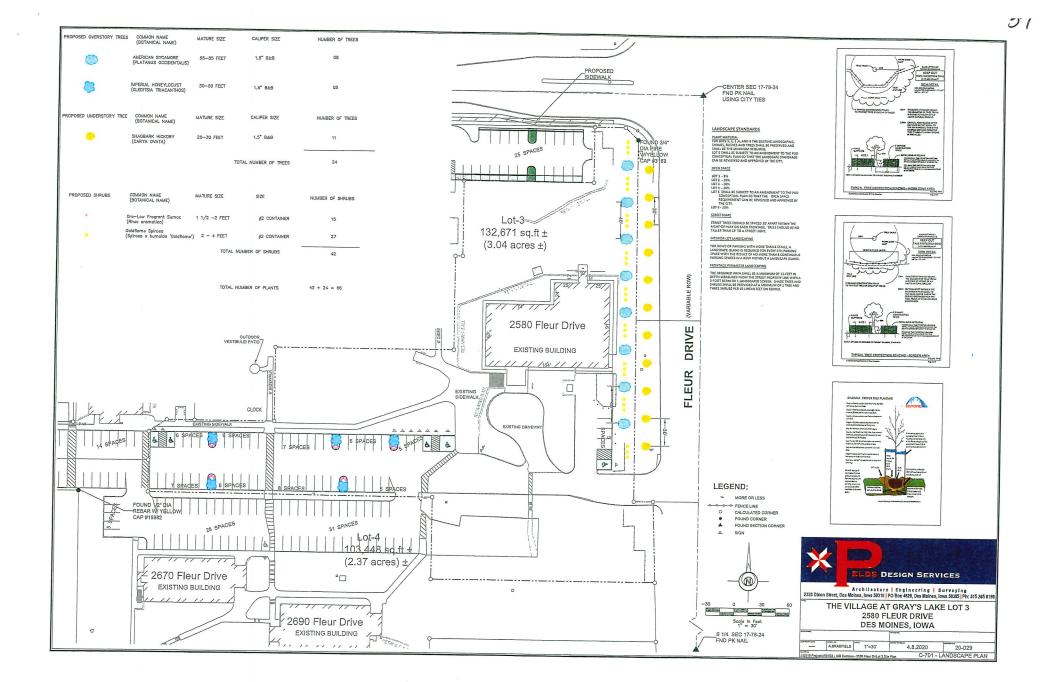

- 1. Compliance with all comments of the administrative review of the PUD Final Development Plan.
- 2. Indication of all existing site plantings on the landscape plan in accordance with the requirement to preserve existing plantings.
- 3. Provision of sufficient interior lot landscape to meet the minimum requirement of one per nine spaces.
- 4. Provision of frontage perimeter landscaping to meet the minimum requirement of a 3-foot berm or landscape screen and landscaping consisting of one shade tree and three shrubs per 40 linear feet of frontage; and

- 2. Indication of all existing site plantings on the landscape plan in accordance with the requirement to preserve existing plantings.
- 3. Provision of sufficient interior lot landscape to meet the minimum requirement of 1 per 9 spaces.
- 4. Provision of frontage perimeter landscaping to meet the minimum requirement of a 3foot berm or landscape screen and landscaping consisting of 1 shade tree and 3 shrubs per 40 linear feet of frontage.

# STAFF RECOMMENDATION TO THE P&Z COMMISSION

Staff recommends approval of the proposed PUD Final Development Plan for "Village at Gray's Lake Lot 3" subject to the following conditions:

- 1. Compliance with all comments of the administrative review of the PUD Final Development Plan.
- 2. Indication of all existing site plantings on the landscape plan in accordance with the requirement to preserve existing plantings.
- 3. Provision of sufficient interior lot landscape to meet the minimum requirement of 1 per 9 spaces.
- 4. Provision of frontage perimeter landscaping to meet the minimum requirement of a 3foot berm or landscape screen and landscaping consisting of 1 shade tree and 3 shrubs per 40 linear feet of frontage.

# II. ADDITIONAL APPLICABLE INFORMATION

- 1. Utilities: The site has access to all necessary utilities. Existing sanitary sewer and storm sewer service are available in the Fleur Drive right-of-way. Existing water service for the buildings is available through an 8-inch Des Moines Water Works water main in the Bell Avenue right-of-way.
- 2. Landscaping & Buffering: Final Development Plans in Village at Gray's Lake PUD are required to comply with interior lot and parking island, frontage perimeter landscaping, and streetscape requirements. The PUD also requires retention of existing plantings on the property.

3

The Final Development Plan landscaping plan must reflect 1 landscape island per 9 spaces in interior parking lots and proper striping; a frontage perimeter landscaping of 3-foot berm or landscape screen and landscaping consisting of 1 shade tree and 3 shrubs per 40 linear feet of frontage; and any required streetscape design and landscaping in accordance with PDC comments and to the satisfaction of the Planning Administrator.