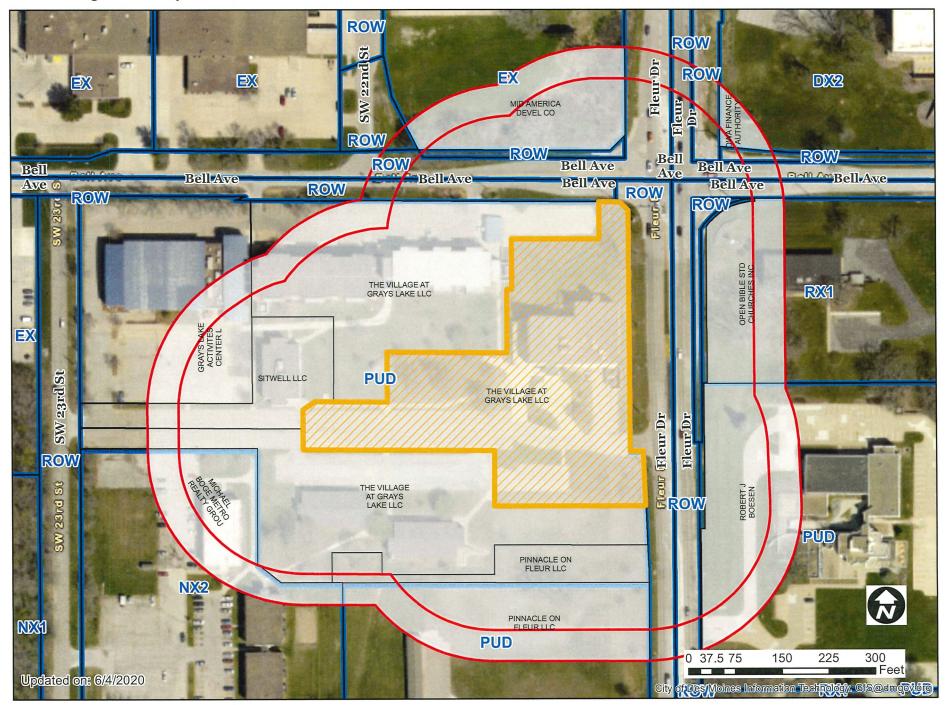

# I. GENERAL INFORMATION

- 1. **Purpose of Request:** The applicant is seeking to renovate a 3-story, 10,634-square foot office building on the former American Institute of Business campus. Based on the requirements of the Village at Gray's Lake PUD Conceptual Plan, a Final Development Plan must be reviewed for compliance with the standards approved in that Plan.
- 2. Size of Site: 3.045 acres.
- 3. Existing Zoning (site): Legacy "PUD" Planned Unit Development.
- 4. Existing Land Use (site): Vacant office building and on-site surface parking.
- 5. Adjacent Land Use and Zoning:
  - North "EX" & "PUD", Uses include warehousing and production campus for Stone Container and former American Institute of Business dormitories proposed to be renovated into 93 multi-household units.
  - **South** "PUD", Uses include former AIB classroom building, Academic Center building proposed for professional offices, and proposed development of 3-story Row Building Type townhomes.

2

- East "PUD", Uses include Fleur Drive right-of-way and office buildings.
- West "PUD", Uses include former American Institute of Business buildings and the former AIB Gymnasium, proposed to be the Village at Gray's Lake Activities Center.
- 6. General Neighborhood/Area Land Uses: The subject property is located southwest of the intersection of Bell Avenue and Fleur Drive within the former AIB campus. The area is a mix of residential densities to the south and west into the primarily low density Southwestern Hills Neighborhood. East of Fleur Drive is a mix of office and medium density residential transitioning into the primarily low density residential Gray's Lake Neighborhood to the east.
- 7. Applicable Recognized Neighborhood(s): The subject property is in the Southwestern Hills Neighborhood and within 250 feet of the Gray's Lake Neighborhood. All neighborhood associations were notified of the meeting by mailing of the Preliminary Agenda to all recognized neighborhood associations on May 15, 2020 and by mailing of the Final Agenda on May 28, 2020. Additionally, separate notifications of the hearing for this specific item were mailed on May 25, 2020 (10 days prior) to the neighborhood associations and to the primary titleholder on file with the Polk County Assessor for each property within 250 feet of the subject property. The Southwestern Hills Neighborhood Association mailings were sent to George Davis, 3124 Southwest 29<sup>th</sup> Street, Des Moines, IA 50321 and the Gray's Lake Neighborhood Association mailings were sent to Rick Trower, 1310 Broad Street, Des Moines, IA 50315.
- 8. Relevant Zoning History: On October 14, 2019 by Ordinance No. 15,813 the City Council rezoned from "M-3" Limited Industrial District and "R-3" Multiple Family Residential District to "PUD" Planned Unit Development District along with adoption of the Village at Gray's Lake PUD Conceptual Plan.
- 9. PlanDSM Future Land Use Plan Designation: Community Mixed Use.
- **10.Applicable Regulations:** Considering the criteria set forth in Chapter 18B of the Iowa Code, and based on the provisions of Chapter 134 Section 134-2.2.9.C, all amendments to existing PUD Final Development Plans must be reviewed and approved by the City Council after review and recommendation by the Plan and Zoning Commission.