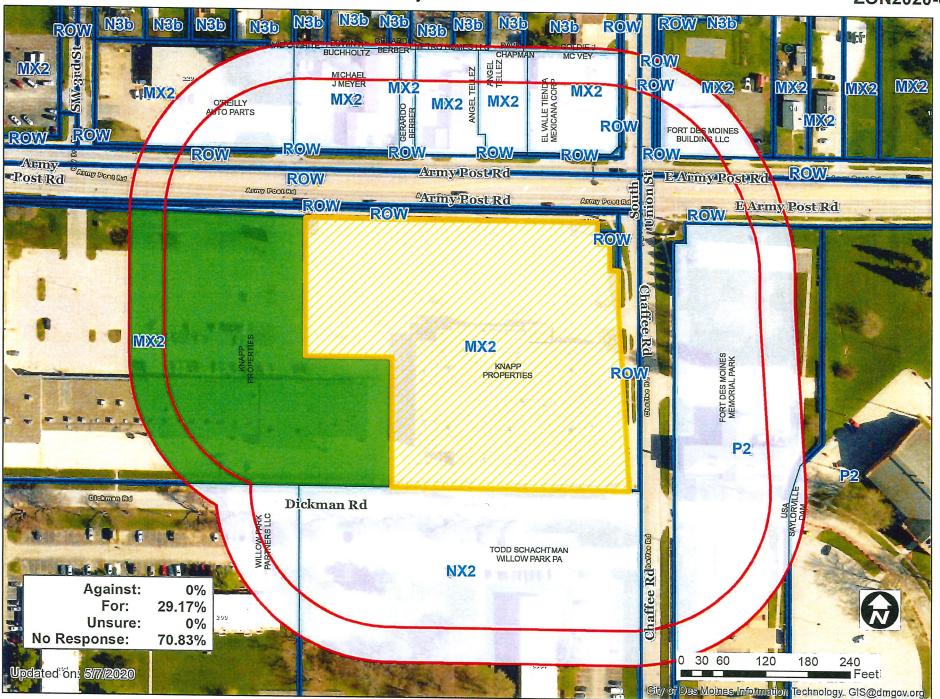

North - "MX2"; Uses are commercial uses.

**South** – "NX2"; Use is a multiple household apartment complex.

**East** – "P2"; Use is the Fort Des Moines Museum.

**West** – "MX2"; Use is multi-tenant strip commercial center.

- **6. General Neighborhood/Area Land Uses:** The subject property is located on the southwest corner of the Army Post Road and South Union/Chaffee Road intersection in an area that contains a mix of commercial uses.
- 7. Applicable Recognized Neighborhood(s): The subject property is located within 250 feet of the Fort Des Moines Neighborhood. The neighborhood association was notified of the public hearing by mailing of the Preliminary Agenda on April 17, 2020 and by mailing of the Final Agenda on May 1, 2020. Additionally, separate notifications of the hearing for this specific item were mailed on April 17, 2020 (20 days prior to the public hearing) and April 27, 2020 (10 days prior to the public hearing) to the Fort Des Moines Neighborhood Association and to the primary titleholder on file with the Polk County Assessor for each property within 250 feet of the site.

All agendas and notices are mailed to the primary contact(s) designated by the recognized neighborhood association to the City of Des Moines Neighborhood Development Division on the date of the mailing. The Fort Des Moines Neighborhood Association notices were mailed to Scott Durham, 301 East Kenyon Avenue, Des Moines, IA 50315.