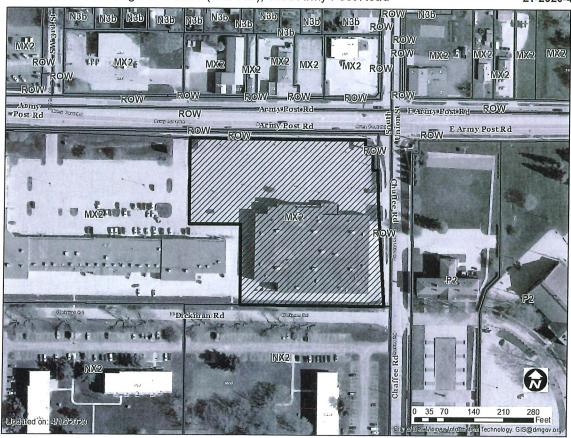

# I. GENERAL INFORMATION

- 1. Purpose of Request: The Des Moines Area Religious Council (DMARC), a non-profit food bank distribution group, is looking to relocate their headquarters and distribution operations into a single facility at the subject property. The project would consist of approximately 11,500 square feet of remodeled office and conference space, 1,500 square feet of food pantry space, 28,000 square feet of food warehouse and distribution space, and 6,000 square feet of shell tenant space. The proposed operations are not a principal use allowed in the "MX2" District.
- 2. Size of Site: 149,215 square feet or 3.426 acres.
- 3. Existing Zoning (site): "MX2" Mixed-Use District.
- **4. Existing Land Use (site):** The site contains a 48,341-square foot building that was originally constructed as a grocery store.
- 5. Adjacent Land Use and Zoning:

North - "MX2"; Uses are commercial uses.

**South** – "NX2"; Use is a multiple household apartment complex.

**East** – "P2"; Use is the Fort Des Moines Museum.

**West** – "MX2"; Use is multi-tenant strip commercial center.

- **6. General Neighborhood/Area Land Uses:** The subject property is located on the southwest corner of the Army Post Road and South Union/Chaffee Road intersection in an area that contains a mix of commercial uses.
- 7. Applicable Recognized Neighborhood(s): The subject property is located within 250 feet of the Fort Des Moines Neighborhood. The neighborhood association was notified of the public hearing by mailing of the Preliminary Agenda on April 17, 2020 and by mailing of the Final Agenda on May 1, 2020. Additionally, separate notifications of the hearing for this specific item were mailed on April 17, 2020 (20 days prior to the public hearing) and April 27, 2020 (10 days prior to the public hearing) to the Fort Des Moines Neighborhood Association and to the primary titleholder on file with the Polk County Assessor for each property within 250 feet of the site.