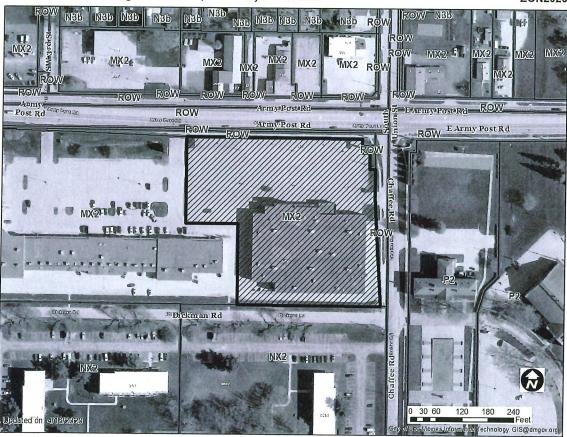

# I. GENERAL INFORMATION

- 1. Purpose of Request: The Des Moines Area Religious Council (DMARC), a non-profit food bank distribution group, is looking to relocate their headquarters and distribution operations into a single facility at the subject property. The project would consist of approximately 11,500 square feet of remodeled office and conference space, 1,500 square feet of food pantry space, 28,000 square feet of food warehouse and distribution space, and 6,000 square feet of shell tenant space. The proposed operations are not a principal use allowed in the "MX2" District.
- 2. Size of Site: 149,215 square feet or 3.426 acres.
- 3. Existing Zoning (site): "MX2" Mixed-Use District.
- **4. Existing Land Use (site):** The site contains a 48,341-square foot building that was originally constructed as a grocery store.
- 5. Adjacent Land Use and Zoning:

North - "MX2"; Uses are commercial uses.

**South** – "NX2"; Use is a multiple household apartment complex.

**East** – "P2"; Use is the Fort Des Moines Museum.

**West** – "MX2"; Use is multi-tenant strip commercial center.

- **6. General Neighborhood/Area Land Uses:** The subject property is located on the southwest corner of the Army Post Road and South Union/Chaffee Road intersection in an area that contains a mix of commercial uses.
- 7. Applicable Recognized Neighborhood(s): The subject property is located within 250 feet of the Fort Des Moines Neighborhood. The neighborhood association was notified of the public hearing by mailing of the Preliminary Agenda on April 17, 2020 and by mailing of the Final Agenda on May 1, 2020. Additionally, separate notifications of the hearing for this specific item were mailed on April 17, 2020 (20 days prior to the public hearing) and April 27, 2020 (10 days prior to the public hearing) to the Fort Des Moines Neighborhood Association and to the primary titleholder on file with the Polk County Assessor for each property within 250 feet of the site.