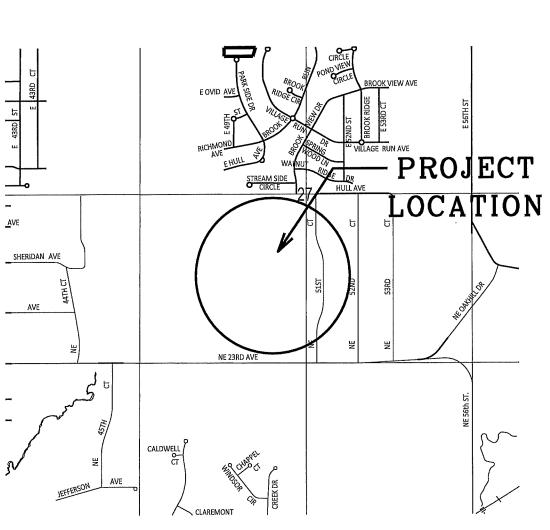

# RUBY ROSE RIDGE ACTIVTY ID 06-2019-108

14C

Paving Improvements to serve Ruby Rose Ridge development located at 5066 NE 23rd Avenue, as shown on Plan File Numbers 600-224/254.

In accordance with Plan File Numbers 600-224/254

The Quantity of work to be done is estimated as shown on Attachment A. The Contractor further agrees to complete the work in strict accordance with said Contract and Contract Documents, and to guarantee the work and improvements as required by law and for the time required in said Contract and Contract Documents, after its acknowledgment of completion and acceptance by the City of Des Moines, Iowa, hereinafter called the "Jurisdiction".