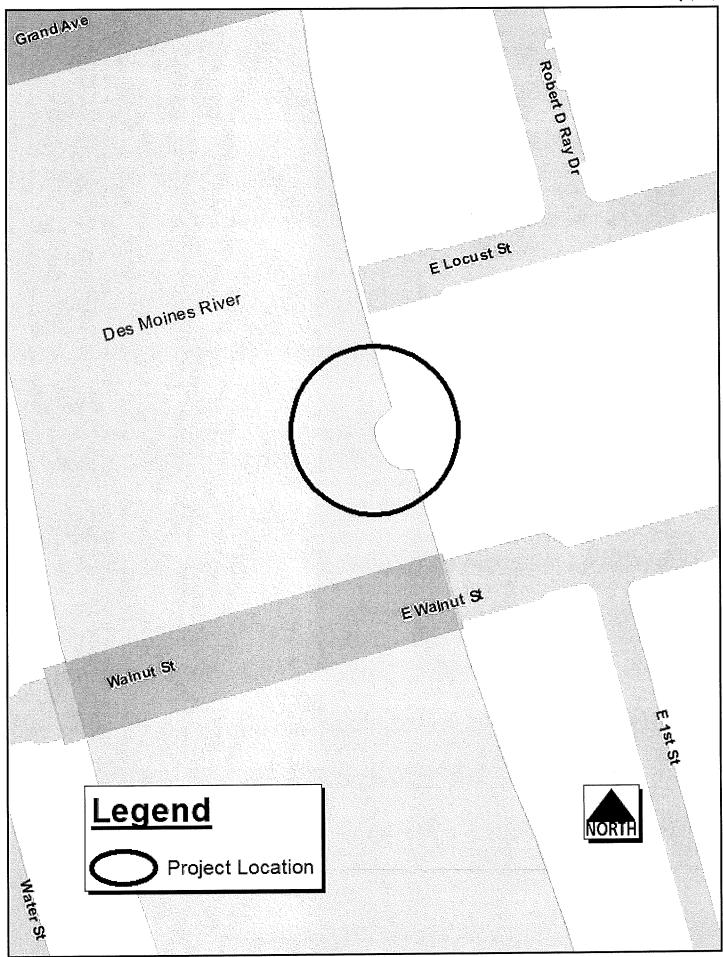

## PROJECT SUMMARY

Simon Estes River Sheeting

### **Activity ID** 04-2020-005

On November 18, 2019, under Roll Call No. 19-1883, the Council awarded the contract for the above improvements to Cramer and Associates, Inc., in the amount of \$417,350.00. Tabulated below is a history of project change orders.