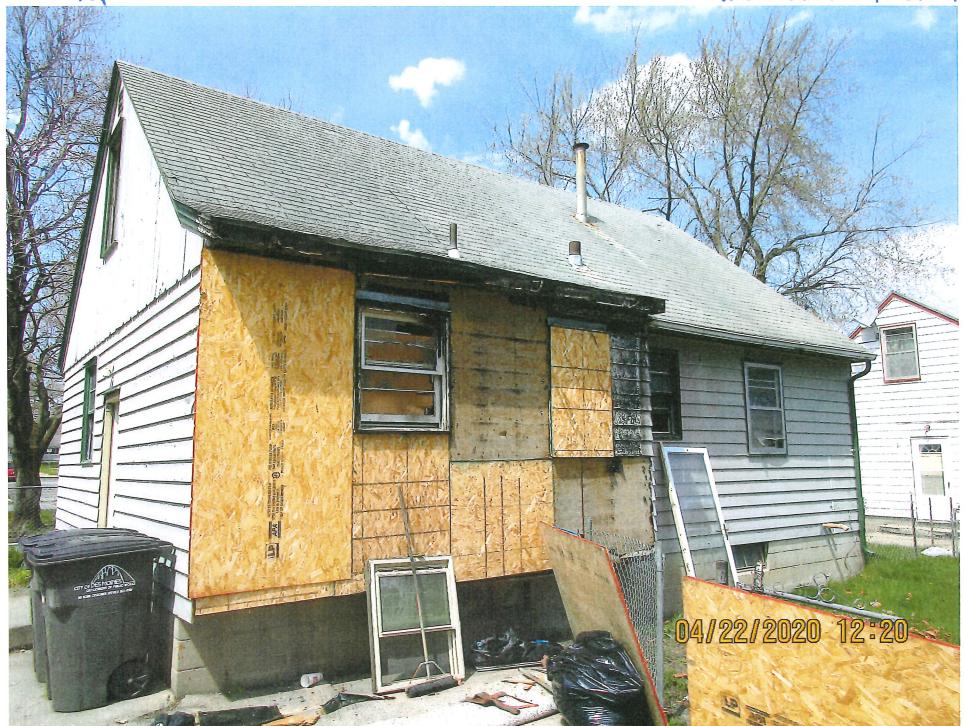

# Areas that need attention: 3825 CAMBRIDGE ST

|                         | attention: 3825 CAMBRIDGE ST                           |             |                               |
|-------------------------|--------------------------------------------------------|-------------|-------------------------------|
| Component: Requirement: | Electrical System<br>Electrical Permit                 | Defect:     | Fire damaged                  |
| Comments:               |                                                        | Location:   | Main Structure Throughout     |
| <u>comments:</u>        | Repair fire damage with permit                         |             |                               |
|                         |                                                        |             |                               |
| Component: Requirement: | Mechanical System<br>Mechanical Permit                 | Defect:     | Fire damaged                  |
|                         | Mechanical Permit                                      | Location:   | Main Structure Throughout     |
| Comments:               | Repair fire damage with permit                         |             |                               |
|                         |                                                        |             |                               |
| Component:              | Exterior Walls                                         | Defect:     | Fire damaged                  |
| Requirement:            | Building Permit                                        | Location:   | Main Structure Throughout     |
| Comments:               | Repair/replace any broken, missing , dama              |             |                               |
|                         | permit.                                                |             |                               |
| Component:              | Interior Walls /Ceiling                                | Defect:     | Fire damaged                  |
| Requirement:            | Compliance, International Property<br>Maintenance Code | Location:   | Main Structure Throughout     |
| Comments:               | Repair/replace any fire damage areas.                  |             |                               |
|                         |                                                        |             |                               |
| Component:              | Interior Walls /Ceiling                                | Defect:     | Flame/Smoke Spread            |
| Requirement:            | Compliance, International Property<br>Maintenance Code | Location:   | Main Structure Throughout     |
| Comments:               | Remove all smoke or soot left on the rema              | ining walls | and ceilings.Repaint to match |
|                         |                                                        |             |                               |
| Component:              | Soffit/Facia/Trim                                      | Defect:     | Fire damaged                  |
| Requirement:            | Compliance, International Property<br>Maintenance Code | Location:   | Main Structure Throughout     |
| Comments:               | Repair/replace any rotted, missing or dama             | aged areas  |                               |
|                         |                                                        |             |                               |
| Component:              | Windows/Window Frames                                  | Defect:     | Cracked/Broken                |
| Requirement:            | Compliance, International Property<br>Maintenance Code | Location:   | Main Structure Throughout     |
| Comments:               | Repair/replace any rotted, missing or dama             | aged windo  | WS.                           |
|                         |                                                        |             |                               |
| Component:              | Wiring                                                 | Defect:     | Fire damaged                  |
| <u>Requirement:</u>     | Electrical Permit                                      | Location:   | Main Structure Throughout     |
| Comments:               | Hire licensed contractor to repair/replace a           |             |                               |
|                         |                                                        | ,           | <b>.</b>                      |
|                         |                                                        |             |                               |

| Component:                                                            | Trusses                                                                                                                                                                                                            | -                               |                                                |
|-----------------------------------------------------------------------|--------------------------------------------------------------------------------------------------------------------------------------------------------------------------------------------------------------------|---------------------------------|------------------------------------------------|
| Requirement:                                                          | Building Permit                                                                                                                                                                                                    | <u>Defect:</u>                  | Fire damaged                                   |
| Comments:                                                             | Repair any fire damage trusses with perm                                                                                                                                                                           |                                 | Main Structure Throughout                      |
| Component:                                                            | Plumbing System                                                                                                                                                                                                    |                                 |                                                |
| Requirement:                                                          | Plumbing System Plumbing Permit                                                                                                                                                                                    | Defect:                         | Fire damaged                                   |
| <u>Comments:</u>                                                      | Repair fire damage with permit.                                                                                                                                                                                    | <u>Location:</u>                | Main Structure Throughout                      |
|                                                                       |                                                                                                                                                                                                                    |                                 |                                                |
| Component:                                                            | Windows/Window Frames                                                                                                                                                                                              | Defect:                         | Absence of paint                               |
| Requirement:                                                          | Compliance, International Property                                                                                                                                                                                 |                                 | ·                                              |
| Comments:                                                             | Maintenance Code                                                                                                                                                                                                   | Location:                       | Main Structure Throughout                      |
| <u> </u>                                                              | Scrape and paint to match                                                                                                                                                                                          |                                 |                                                |
|                                                                       |                                                                                                                                                                                                                    |                                 |                                                |
| Component:                                                            | Soffit/Facia/Trim                                                                                                                                                                                                  | Defect:                         | Absence of paint                               |
| Doguiyana                                                             |                                                                                                                                                                                                                    |                                 | race or panie                                  |
| Requirement:                                                          | Compliance, International Property                                                                                                                                                                                 |                                 |                                                |
|                                                                       | Maintenance Code                                                                                                                                                                                                   | Location:                       | Main Structure Throughout                      |
| Comments:                                                             |                                                                                                                                                                                                                    | <u>Location:</u>                | Main Structure Throughout                      |
|                                                                       | Maintenance Code                                                                                                                                                                                                   | <u>Location:</u>                | Main Structure Throughout                      |
| Component:                                                            | Maintenance Code Scrape and paint to match  Exterior Walls                                                                                                                                                         | Location:  Defect:              | Main Structure Throughout  Absence of paint    |
| Comments:                                                             | Maintenance Code  Scrape and paint to match  Exterior Walls Compliance, International Property                                                                                                                     | Defect:                         | Absence of paint                               |
| Component:                                                            | Maintenance Code Scrape and paint to match  Exterior Walls Compliance, International Property Maintenance Code                                                                                                     | Defect: Location:               |                                                |
| Component: Requirement:                                               | Maintenance Code  Scrape and paint to match  Exterior Walls Compliance, International Property                                                                                                                     | Defect: Location:               | Absence of paint                               |
| Component: Requirement:                                               | Maintenance Code Scrape and paint to match  Exterior Walls Compliance, International Property Maintenance Code                                                                                                     | Defect: Location:               | Absence of paint                               |
| Component: Requirement: Comments:                                     | Maintenance Code  Scrape and paint to match  Exterior Walls Compliance, International Property Maintenance Code  Scrape and paint any fire damage siding to                                                        | Defect: Location:               | Absence of paint                               |
| Comments:  Component: Requirement: Comments:                          | Maintenance Code Scrape and paint to match  Exterior Walls Compliance, International Property Maintenance Code Scrape and paint any fire damage siding to                                                          | Defect: Location: match Defect: | Absence of paint  Main Structure  Fire damaged |
| Component: Requirement: Comments:                                     | Maintenance Code Scrape and paint to match  Exterior Walls Compliance, International Property Maintenance Code Scrape and paint any fire damage siding to Roof Compliance, International Property Maintenance Code | Defect: Location: match Defect: | Absence of paint  Main Structure               |
| Component: Requirement: Comments: Comments: Requirement: Requirement: | Maintenance Code Scrape and paint to match  Exterior Walls Compliance, International Property Maintenance Code Scrape and paint any fire damage siding to                                                          | Defect: Location: match Defect: | Absence of paint  Main Structure  Fire damaged |

3825 Cambridge Street 1C

04/22/2020 12:18

3825 Cambridge Street