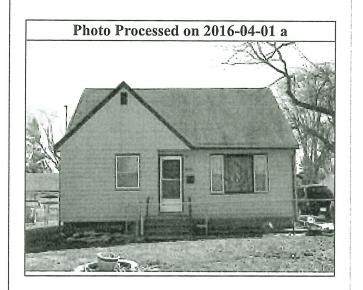

# Map and Current Photos - 1 Record

**Pictometry** 

| n                           |          |                                              | · on obanty i                       | Assessor 070/04790-          | 000-000       |                       |                                                                                              |
|-----------------------------|----------|----------------------------------------------|-------------------------------------|------------------------------|---------------|-----------------------|----------------------------------------------------------------------------------------------|
| Zoning                      |          |                                              | Description                         | SF                           | Ass           | sessor Zoning         |                                                                                              |
| R1-60                       |          | One Family, Low Density Residential District |                                     |                              |               |                       | Residential                                                                                  |
| City of Des                 | Moine    | s Communit                                   | y Development Plann                 | ing and Urban I              | Design 515 2  | 83-4182               | 2 (2012-03-20)                                                                               |
|                             |          |                                              | La                                  | nd                           |               |                       |                                                                                              |
| Square                      | Feet     | 8,832                                        | Acres                               | 0.203                        | Fron          | tage                  | 64.0                                                                                         |
| D                           | epth     | 138.0                                        | Topography                          | Normal                       |               | hape                  | Rectangle                                                                                    |
| Vaca                        | ancy     | No                                           | Unbuildable                         | No                           |               |                       |                                                                                              |
|                             |          |                                              | Residence                           | s - 1 Record                 |               |                       |                                                                                              |
|                             |          |                                              | Reside                              | nce #1                       |               |                       | nte in en al time e valuit en augusti fransen en al time fan Alex Indonesia en anna en an an |
| Occupar                     | ıcy      | Single<br>Family                             | Residence Type                      | 1 Story<br>Finished<br>Attic | i             | ding<br>Style         | Conventional                                                                                 |
| Year Bu                     | ıilt     | 1955                                         | Number<br>Families                  | 1                            | G             | rade                  | 4-05                                                                                         |
| Conditi                     | on       | Below<br>Normal                              | Total Square<br>Foot Living<br>Area | 1064                         | Main Li       | ving<br>Area          | 795                                                                                          |
| Attic Finish<br>Ar          | ed<br>ea | 269                                          | Basement Area                       | 768                          | Basei         | shed<br>nent<br>rea 1 | 420                                                                                          |
| Finish<br>Baseme<br>Quality | ent      | Low                                          | Total Basement<br>Finish            | 420                          | Founda        | ition                 | Concrete<br>Block                                                                            |
| Exterior W<br>Ty            |          | Wood<br>Siding                               | Roof Type                           | Gable                        | Mat           | Roof<br>erial         | Asphalt<br>Shingle                                                                           |
| Heati                       | ng       | Gas<br>Forced<br>Air                         | Air<br>Conditioning                 | 100                          | Nun<br>Bathro | 1                     | 1                                                                                            |
| Bedrooi                     | ms       | 3                                            | Rooms                               | 4                            |               |                       |                                                                                              |