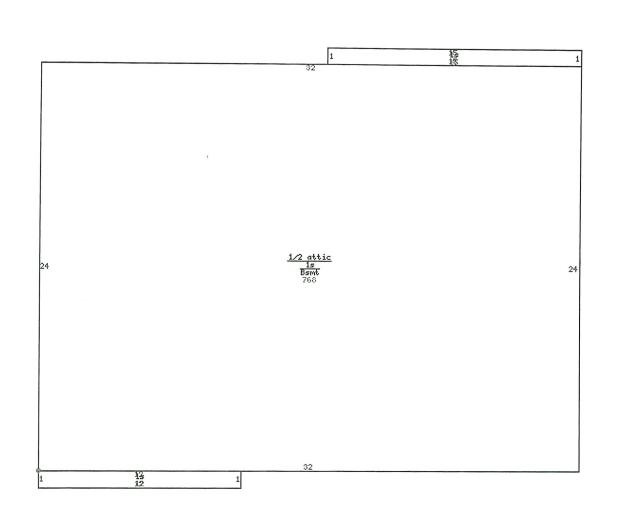

| n                           |          |                                              | · on obanty i                       | Assessor 070/04790-          | 000-000       |                       |                                                                                              |
|-----------------------------|----------|----------------------------------------------|-------------------------------------|------------------------------|---------------|-----------------------|----------------------------------------------------------------------------------------------|
| Zoning                      |          |                                              | Description                         | SF                           | Ass           | sessor Zoning         |                                                                                              |
| R1-60                       |          | One Family, Low Density Residential District |                                     |                              |               |                       | Residential                                                                                  |
| City of Des                 | Moine    | s Communit                                   | y Development Plann                 | ing and Urban I              | Design 515 2  | 83-4182               | 2 (2012-03-20)                                                                               |
|                             |          |                                              | La                                  | nd                           |               |                       |                                                                                              |
| Square                      | Feet     | 8,832                                        | Acres                               | 0.203                        | Fron          | tage                  | 64.0                                                                                         |
| D                           | epth     | 138.0                                        | Topography                          | Normal                       |               | hape                  | Rectangle                                                                                    |
| Vaca                        | ancy     | No                                           | Unbuildable                         | No                           |               |                       |                                                                                              |
|                             |          |                                              | Residence                           | s - 1 Record                 |               |                       |                                                                                              |
|                             |          |                                              | Reside                              | nce #1                       |               |                       | nte in en al time e valuit en augusti fransen en al time fan Alex Indonesia en anna en an an |
| Occupar                     | ıcy      | Single<br>Family                             | Residence Type                      | 1 Story<br>Finished<br>Attic | i             | ding<br>Style         | Conventional                                                                                 |
| Year Bu                     | ıilt     | 1955                                         | Number<br>Families                  | 1                            | G             | rade                  | 4-05                                                                                         |
| Conditi                     | on       | Below<br>Normal                              | Total Square<br>Foot Living<br>Area | 1064                         | Main Li       | ving<br>Area          | 795                                                                                          |
| Attic Finish<br>Ar          | ed<br>ea | 269                                          | Basement Area                       | 768                          | Basei         | shed<br>nent<br>rea 1 | 420                                                                                          |
| Finish<br>Baseme<br>Quality | ent      | Low                                          | Total Basement<br>Finish            | 420                          | Founda        | ition                 | Concrete<br>Block                                                                            |
| Exterior W<br>Ty            |          | Wood<br>Siding                               | Roof Type                           | Gable                        | Mat           | Roof<br>erial         | Asphalt<br>Shingle                                                                           |
| Heati                       | ng       | Gas<br>Forced<br>Air                         | Air<br>Conditioning                 | 100                          | Nun<br>Bathro | 1                     | 1                                                                                            |
| Bedrooi                     | ms       | 3                                            | Rooms                               | 4                            |               |                       |                                                                                              |